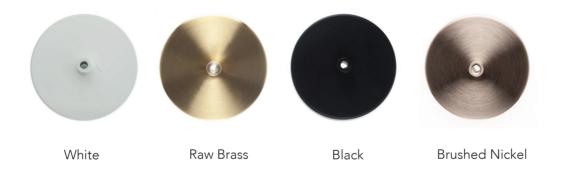

ED lightbulb included: 14.5W 1450 Lumens(100W Equiv.) 2700K / Soft White (\*)
- Max Cord Wattage: Rated 60W Max
- Socket: E26 medium base
- Electrical components UL listed.
- Operate ONLY with LED Lightbulb
- Indoor use only / Dry location

(\*) A non-dimmable LED lightbulb is included with the lamp for your convenience, so that you can use it as soon as you receive or install it. However, please note that our hardwired fixtures can be used and installed with dimmers. Moreover, you can use any other E26-type LED lightbulb if required.

# CEILING CANOPY (For Hardwiring)

#### **INCLUDES:**

- $5" \varnothing x 1"H$  metal ceiling canopy
- 4ft cloth-covered cord
- Top cord grip & 6" metal stem bottom cord grip
- E26 socket with metal cover
- Crossbar kit.



#### **CANOPY FINISH OPTIONS:**



#### CORD COLOR OPTIONS:



NOTE: Actual colors may vary. Due to the many variations in monitors and browsers, colors may differ from the ones you see in the picture.

## PLUG-IN CORD (Upon request)

15ft cloth-covered plug-in cord available with an on/off thumb switch placed 3ft from the plug end and E26 socket with metal cover. Available in White, Beige, or Grey.



#### **CUSTOMIZABLE REQUEST**

We understand that every home and project is distinct, and we believe in providing tailored customer service. While we work exclusively with our collections we also can work with various linen colors and sizes for our pendant lampshades. Additionally, we offer customization options such as cord color and length, canopy style and size, and plug-in cord (lead time and price may vary). Please not