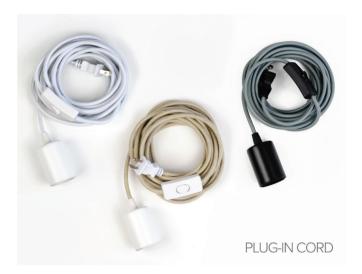

## PLUG-IN CORD (Upon request)

15ft cloth-covered plug-in cord available with an on/off thumb switch placed 3ft from the plug end and E26 socket with metal cover. Available in White, Beige, or Grey.