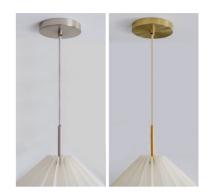

# CEILING CANOPY (For Hardwiring)

#### **INCLUDES:**

- $5" \varnothing x 1"H$  metal ceiling canopy
- 4ft cloth-covered cord
- Top cord grip & 6" metal stem bottom cord grip
- E26 socket with metal cover
- Crossbar kit.

#### **CANOPY FINISH OPTIONS:**