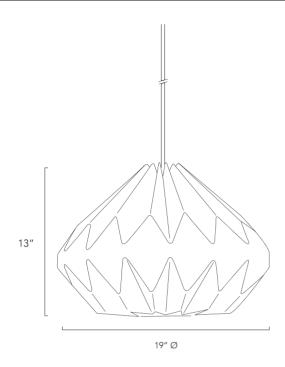

#### PRODUCT DETAILS:

- Shade Dimensions: 19in Ø x 13in H
- Shade Material : Off White Laminated Linen Fabric
- Fixture: Ceiling Canopy / Plug-in cord available upon request
- A19 LED lightbulb included: 14.5W 1450 Lumens(100W Equiv.) 2700K / Soft White (\*)
- Max Cord Wattage: Rated 60W Max
- Socket: E26 medium base
- Electrical components UL listed.
- Operate ONLY with LED Lightbulb
- Indoor use only / Dry location