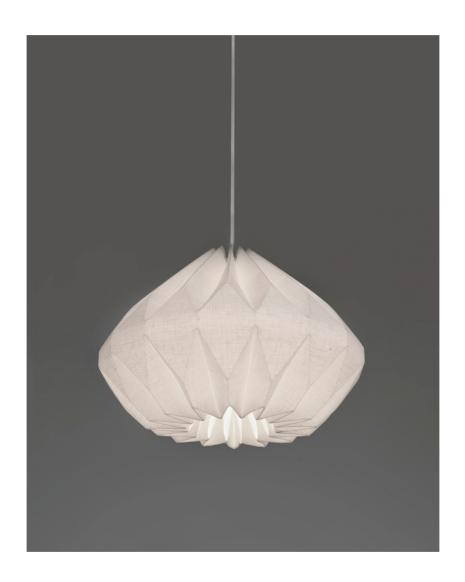

## KINOKO PENDANT LAMP - Large

#### PRODUCT DETAILS:

- Shade Dimensions: 19in Ø x 13in H
- Shade Material : Off White Laminated Linen Fabric
- Fixture: Ceiling Canopy / Plug-in cord available upon request
- A19 LED lightbulb included: 14.5W 1450 Lumens(100W Equiv.) 2700K / Soft White (\*)
- Max Cord Wattage: Rated 60W Max
- Socket: E26 medium base
- Electrical components UL listed.
- Operate ONLY with LED Lightbulb
- Indoor use only / Dry location