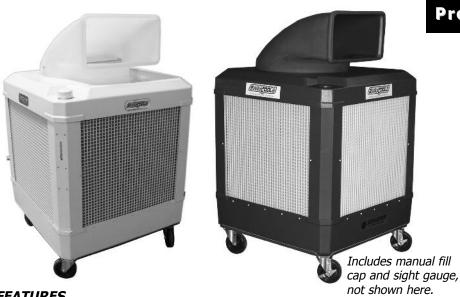

#### **DESCRIPTION**

Completely self-contained portable evaporative cooler with 2-speed blower motor, designed for agriculture, horticulture and industrial use.

#### **FEATURES**

- High impact ABS plastic housing over heavy-duty aluminum base and interior frame.
- Evaporation media on all four sides; chemically treated cellulose paper resists deterioration.
- Built-in 24 gallon water reservoir can be filled manually or automatically by garden hose attachment.
- Quiet, heavy-duty 2-speed blower motor with nine foot power cord plugs into standard 115V GFCI outlet.
- Automatic shut-off prevents pump damage in case of low water level.

#### **DIMENSIONS**

A = 33-1/2" B = 54-1/2"