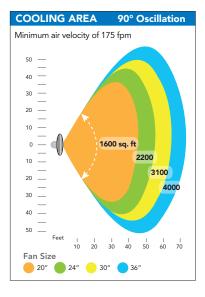

| Specifications                                                                                                         |           |           |            |           |               |
|------------------------------------------------------------------------------------------------------------------------|-----------|-----------|------------|-----------|---------------|
| Model                                                                                                                  | TW20B /W  | TW24B /W  | TW24HVB /W | TW30B /W  | TW36B /W      |
| Size                                                                                                                   | 20"       | 24"       | 24"        | 30"       | 36"           |
| HP                                                                                                                     | 1/4       | 1/4       | 1/2        | 1/2       | 1/2           |
| Amps                                                                                                                   | 3.0       | 3.0       | 5.9        | 5.9       | 5.9           |
| All Models: 115 volts, 60 Hz, single phase with high/low speeds. Available in black or white, includes a 10 foot cord. |           |           |            |           |               |
| Performance*                                                                                                           |           |           |            |           |               |
| Airflow (cfm)                                                                                                          | 4100/3400 | 5400/4900 | 6700/6200  | 9600/8500 | 12,600/10,600 |
| Air Velocity (fpm)                                                                                                     | 650/600   | 900/750   | 950/900    | 1100/1000 | 1150/1100     |
| Efficency (cfm/W)                                                                                                      | 22.8/24.3 | 20.8/28.8 | 15.8/17.0  | 19.7/20.3 | 24.2/24.3     |
| Sound Level (dBA)                                                                                                      | 63/60     | 64/61     | 68/66      | 71/67     | 76/72         |
| *Measured at a distance of 10 feet from fan                                                                            |           |           |            |           |               |