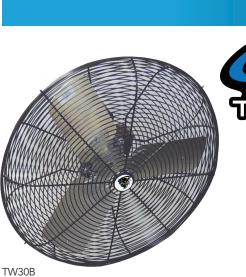

# **Geared for** Performance

Schaefer's fixed mount or pedestal oscillating circulation fans provide the cooling air movement needed in any manufacturing, distribution and service center facility. Whether

aimed at a workstation, down an aisle or above an assembly line, the air generated will disperse outward allowing for extensive coverage of any industrial area. Schaefer's oscillating circulation fans are easily adjustable up or down and the oscillation may be turned off for targeted concentrated airflow.