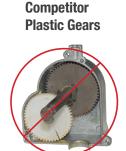

### Schaefer's Oscillation Technology

Schaefer oscillating motors utilize only the highest quality metal gear design and construction, providing unparalleled strength and unheard of reliability in a fan market saturated with cheap and unreliable plastic gears.

#### Why Metal Gears?

- Greater load capacity
- More robust
- Higher accuracy
- . Greater dimensional stability
- Increased ability to operate at extremely high and low temperatures
  - More resilient to chemicals and lubricants
- Less likely to over stress and distort with aging