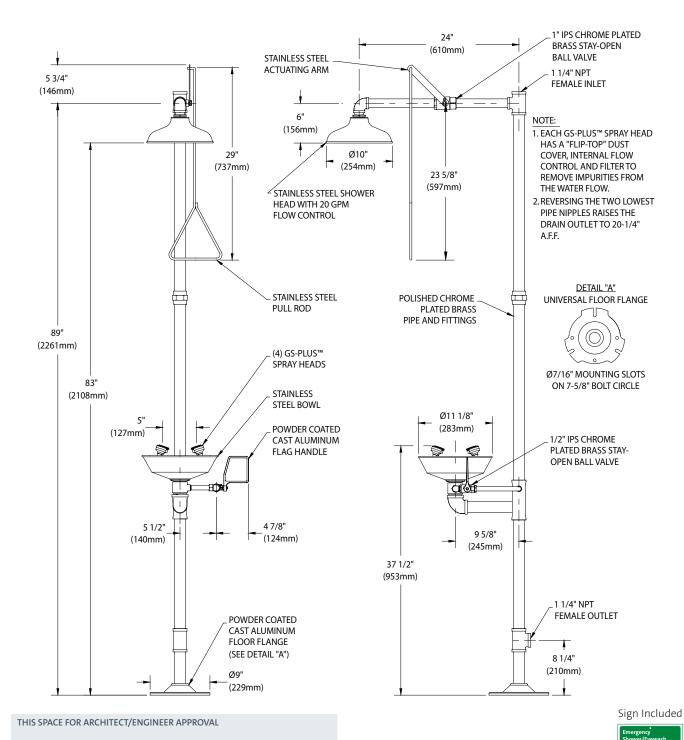

**Shower Head:** 10" diameter stainless steel with 20 GPM flow control

**Shower Valve:** 1" IPS chrome plated brass stay-open ball valve. Valve is US-made with chrome plated brass ball and PTFE seals. Furnished with stainless steel actuating arm and 29" stainless steel pull rod.

**Spray Head Assembly:** Four GS-Plus™ spray heads. Each head has a "flip top" dust cover, internal flow control and filter to remove impurities from water flow.

Eye/Face Wash Bowl: 11-1/8" diameter stainless steel.

Eye/Face Wash Valve: 1/2" IPS chrome plated brass stayopen ball valve. Valve is US-made with chrome plated brass ball and PTFE seals.

Pipe And Fittings: Polished chrome plated brass.

**Supply:** 1-1/4" NPT female top inlet.

Waste: 1-1/4 NPT female outlet. Outlet can be positioned at either 8-1/4" or 20-1/4" above finished floor by reversing lower pipe nipples.

Sign: ANSI-compliant identification sign.

Quality Assurance: Valve and spray head assemblies are factory assembled and water tested prior to shipment.