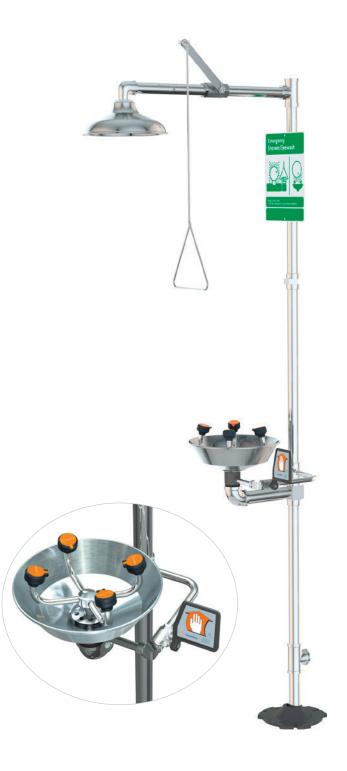

## ☐ G1909PCC Safety Station with WideArea™ Eye/Face Wash, Polished Chrome Construction

**Application:** Combination WideArea™ eye/face wash and shower safety station. Unit is constructed of polished chrome plated brass pipe, fittings and components for attractive appearance and superior durability. Eye/face wash features four GS-Plus™ spray- type outlet heads that deliver a flood of water over a wide area of coverage for complete rinsing of eyes and face.

**Shower Head:** 10" diameter stainless steel with 20 GPM flow control

**Shower Valve:** 1" IPS chrome plated brass stay-open ball valve. Valve is US-made with chrome plated brass ball and PTFE seals. Furnished with stainless steel actuating arm and 29" stainless steel pull rod.

**Spray Head Assembly:** Four GS-Plus™ spray heads. Each head has a "flip top" dust cover, internal flow control and filter to remove impurities from water flow.

Eye/Face Wash Bowl: 11-1/8" diameter stainless steel.

Eye/Face Wash Valve: 1/2" IPS chrome plated brass stayopen ball valve. Valve is US-made with chrome plated brass ball and PTFE seals.

Pipe And Fittings: Polished chrome plated brass.

**Supply:** 1-1/4" NPT female top inlet.

Waste: 1-1/4 NPT female outlet. Outlet can be positioned at either 8-1/4" or 20-1/4" above finished floor by reversing lower pipe nipples.

Sign: ANSI-compliant identification sign.

Quality Assurance: Valve and spray head assemblies are factory assembled and water tested prior to shipment.