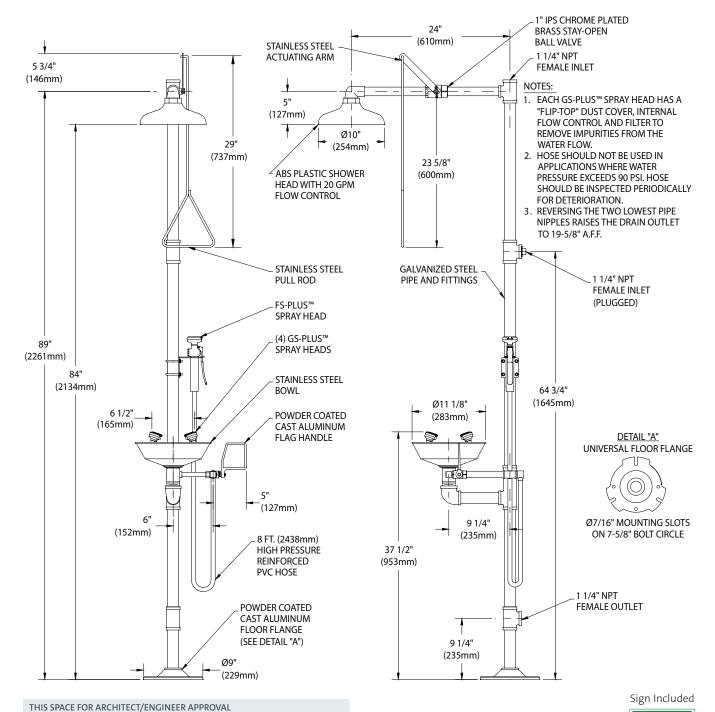

**Shower Head:** 10" diameter orange ABS plastic with 20 GPM flow control.

**Shower Valve:** 1" IPS chrome plated brass stay-open ball valve. Valve is US-made with chrome plated brass ball and PTFE seals. Furnished with stainless steel actuating arm and 29" stainless steel pull rod.

**Spray Head Assembly:** Four GS-Plus™ spray heads. Each head has a "flip top" dust cover, internal flow control and filter to remove impurities from water flow.

**Eye/Face Wash Bowl:** 11-1/8" diameter stainless steel (G1909HS) or 11-3/4" diameter orange ABS plastic (G1909P-HS).

**Eye/Face Wash Valve:** 1/2" IPS chrome plated brass stay-open ball valve. Valve is US-made with chrome plated brass ball and

**Drench Hose Unit:** Auxiliary hand-held drench hose for rinsing eyes, face or body. Unit has single FS-Plus™ spray-type outlet head, self-closing valve with squeeze handle, 8 ft. reinforced PVC hose

**Pipe And Fittings:** Schedule 40 galvanized steel. Furnished with orange polyethylene pipe covers for high visibility and corrosion resistance.

**Supply:** 1-1/4" NPT female top or side inlet.

Waste: 1-1/4" NPT female outlet. Outlet can be positioned at either 9-1/4" or 19-5/8" above finished floor by reversing lower pipe nipples.