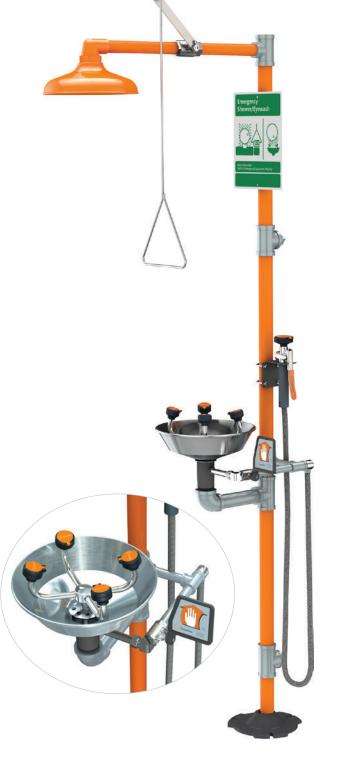

☐ **G1909HS** Safety Station with WideArea™ Eye/Face Wash, Auxiliary Drench Hose, Stainless Steel Bowl ☐ **G1909P-HS** Safety Station with WideArea™ Eye/Face Wash, Auxiliary Drench Hose, Plastic Bowl

**Application:** Combination WideArea™ eye/face wash and shower safety station. Furnished with auxiliary drench hose for rinsing user's eyes, face or body. Eye/face wash features four GS-Plus™ spray-type outlet heads that deliver a flood of water over a wide area of coverage for complete rinsing of eyes and face.

**Shower Head:** 10" diameter orange ABS plastic with 20 GPM flow control.

**Shower Valve:** 1" IPS chrome plated brass stay-open ball valve. Valve is US-made with chrome plated brass ball and PTFE seals. Furnished with stainless steel actuating arm and 29" stainless steel pull rod.

**Spray Head Assembly:** Four GS-Plus™ spray heads. Each head has a "flip top" dust cover, internal flow control and filter to remove impurities from water flow.

**Eye/Face Wash Bowl:** 11-1/8" diameter stainless steel (G1909HS) or 11-3/4" diameter orange ABS plastic (G1909P-HS).

**Eye/Face Wash Valve:** 1/2" IPS chrome plated brass stay-open ball valve. Valve is US-made with chrome plated brass ball and

**Drench Hose Unit:** Auxiliary hand-held drench hose for rinsing eyes, face or body. Unit has single FS-Plus™ spray-type outlet head, self-closing valve with squeeze handle, 8 ft. reinforced PVC hose

**Pipe And Fittings:** Schedule 40 galvanized steel. Furnished with orange polyethylene pipe covers for high visibility and corrosion resistance.

**Supply:** 1-1/4" NPT female top or side inlet.

Waste: 1-1/4" NPT female outlet. Outlet can be positioned at either 9-1/4" or 19-5/8" above finished floor by reversing lower pipe nipples.

**Sign:** ANSI-compliant identification sign.

**Quality Assurance:** Valve and spray head assemblies are factory assembled and water tested prior to shipment.