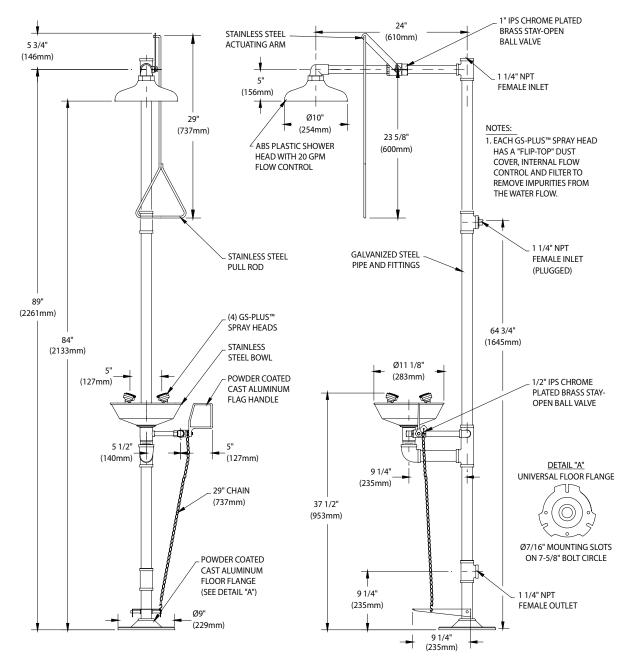

**Shower Head:** 10" diameter orange ABS plastic with 20 GPM flow control.

**Shower Valve:** 1" IPS chrome plated brass stay-open ball valve. Valve is US-made with chrome plated brass ball and PTFE seals. Furnished with stainless steel actuating arm and 29" stainless steel pull rod.

**Spray Head Assembly:** Four GS-Plus<sup>™</sup> spray heads. Each head has a "flip top" dust cover, internal flow control and filter to remove impurities from water flow.

**Eye/Face Wash Bowl:** 11-1/8" diameter stainless steel (G1909HFC) or 11-3/4" diameter orange ABS plastic (G1909P-HFC).

**Eye/Face Wash Valve:** 1/2" IPS chrome plated brass stay-open ball valve. Valve is US-made with chrome plated brass ball and PTFE seals. Valve is activated by flag handle or foot treadle. Unit remains in operation until handle is returned to closed position.

**Pipe And Fittings:** Schedule 40 galvanized steel. Furnished with orange polyethylene pipe covers for high visibility and corrosion resistance.

**Supply:** 1-1/4" NPT female top or side inlet.

Waste: 1-1/4" NPT female outlet.