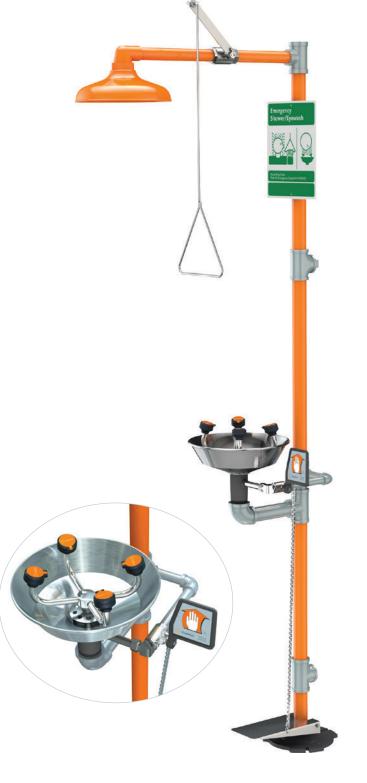

☐ G1909HFC Safety Station with WideArea™ Eye/Face Wash, Hand and Foot Control, Stainless Steel Bowl ☐ **G1909P-HFC** Safety Station with WideArea™ Eye/Face Wash, Hand and Foot Control, Plastic Bowl

**Application:** Combination WideArea<sup>™</sup> eye/face wash and shower safety station. Eye/face wash is activated by flag handle or foot treadle and features four GS-Plus™ spray-type outlet heads that deliver a flood of water over a wide area of coverage for complete rinsing of eyes and face.

**Shower Head:** 10" diameter orange ABS plastic with 20 GPM flow control.

**Shower Valve:** 1" IPS chrome plated brass stay-open ball valve. Valve is US-made with chrome plated brass ball and PTFE seals. Furnished with stainless steel actuating arm and 29" stainless steel pull rod.

**Spray Head Assembly:** Four GS-Plus<sup>™</sup> spray heads. Each head has a "flip top" dust cover, internal flow control and filter to remove impurities from water flow.

**Eye/Face Wash Bowl:** 11-1/8" diameter stainless steel (G1909HFC) or 11-3/4" diameter orange ABS plastic (G1909P-HFC).

**Eye/Face Wash Valve:** 1/2" IPS chrome plated brass stay-open ball valve. Valve is US-made with chrome plated brass ball and PTFE seals. Valve is activated by flag handle or foot treadle. Unit remains in operation until handle is returned to closed position.

**Pipe And Fittings:** Schedule 40 galvanized steel. Furnished with orange polyethylene pipe covers for high visibility and corrosion resistance.

**Supply:** 1-1/4" NPT female top or side inlet.

Waste: 1-1/4" NPT female outlet.

**Sign:** ANSI-compliant identification sign.

**Quality Assurance:** Valve and spray head assemblies are factory

assembled and water tested prior to shipment.