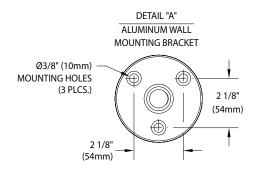

**Mounting:** Heavy duty cast aluminum wall bracket with corrosion resistant powder coated finish.

**Construction:** Polished chrome plated brass.

Supply: 1/2" NPT female inlet.

**Sign:** ANSI-compliant identification sign.