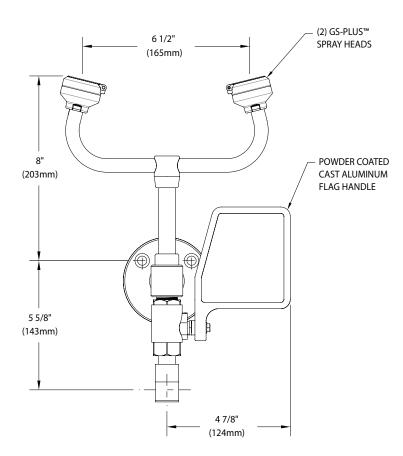

**Spray Head Assembly:** Two GS-Plus<sup>™</sup> spray heads. Each head has a "flip top" dust cover, internal flow control and filter to remove impurities from the water flow.

Valve: 1/2" IPS chrome plated brass stay-open ball valve. Valve is US-made with chrome plated brass ball and PTFE seals.

## NOTES:

- EACH GS-PLUS™ SPRAY HEAD HAS A
  "FLIP-TOP" DUST COVER, INTERNAL FLOW
  CONTROL AND FILTER TO REMOVE
  IMPURITIES FROM THE WATER FLOW.
- 2. UNIT SHOULD BE INSTALLED SUCH THAT WATER FLOW PATTERN IS POSITIONED BETWEEN 33" AND 53" ABOVE FLOOR.