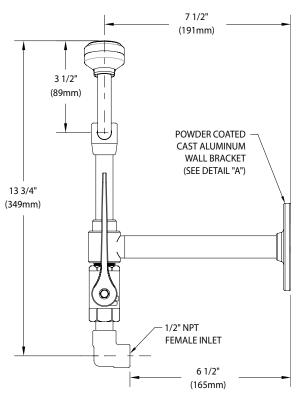

**Spray Head Assembly:** Two GS-Plus<sup>™</sup> spray heads. Each head has a "flip top" dust cover, internal flow control and filter to remove impurities from the water flow.

Valve: 1/2" IPS chrome plated brass stay-open ball valve. Valve is US-made with chrome plated brass ball and PTFE seals.

**Mounting:** Heavy duty cast aluminum wall bracket with corrosion resistant powder coated finish.

**Construction:** Polished chrome plated brass.

Supply: 1/2" NPT female inlet.

**Sign:** ANSI-compliant identification sign.