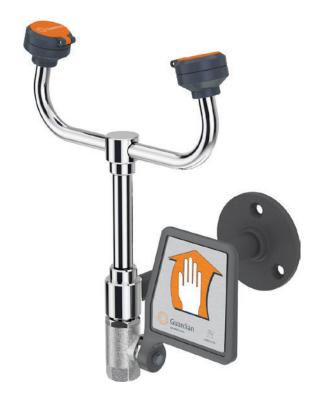

## ☐ **G1819** Eyewash, Wall Mounted, Less Bowl

**Application:** Eyewash for wall mounting. Two GS-Plus™ spray-type outlet heads deliver a flood of water for rinsing eyes. Unit is provided without bowl or drain for waste water. Note: Floor drain should be provided underneath unit to prevent accumulation of water on floor.

**Spray Head Assembly:** Two GS-Plus<sup>™</sup> spray heads. Each head has a "flip top" dust cover, internal flow control and filter to remove impurities from the water flow.

Valve: 1/2" IPS chrome plated brass stay-open ball valve. Valve is US-made with chrome plated brass ball and PTFE seals.

**Mounting:** Heavy duty cast aluminum wall bracket with corrosion resistant powder coated finish.

**Construction:** Polished chrome plated brass.

Supply: 1/2" NPT female inlet.

**Sign:** ANSI-compliant identification sign.