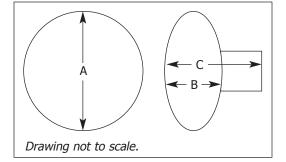

# **Product Specifications**



MODEL 30CFO 30CFO-B

**CATEGORY** Circulation

### **DESCRIPTION**

30" circulation fan with OSHA guards and 2-speed motor with pull chain switch, designed for agriculture, horticulture and industrial use.

## **FEATURES**

- Maintenance-free, totally enclosed, thermally protected motor with pre-lubricated ball bearings and two-speed pull chain switch.
- Durable powder coated zinc over steel fan guard meets OSHA requirements.
- Includes ten foot, 115 volt power cord.

## **DECIBELS**

High Low At fan 83 dB 74 dB At 25' 72 dB 66 dB

## **DIMENSIONS**

A = 33-1/2" B

B = 7-1/4"

C = 14-1/2"

### **PERFORMANCE**

CCFM 9424 / 6996

Test Number Schaefer 0202 / Schaefer 0203

AIR THROW 447 ft/min at 25' 281 ft/min at 50'



# **MOTOR**

CS300 1/2 HP 2 Speed 60 Hz 1 Phase 115 Volts 5.2 Amps Insul = B CSA Certified TEAO 1075 RPM SF = 1 Max  $40^{\circ}$  C

#### **BLADE**

AFB-3000SQ 3 Wings 1/2" Bore Aluminum

# **SHIPPING**

53 lbs 34" x 34" x 13" UPS = Yes Pallet Quantity = 10



800-779-3267

sales@schaeferfan.com • www.schaeferfan.com