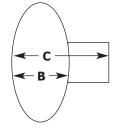

# **Product Specifications**



MODEL 20CFO 20CFO-B

**CATEGORY** Circulation

## **DESCRIPTION**

20" circulation fan with OSHA guards and 2-speed motor with pull chain switch, designed for agriculture, horticulture and industrial use.

## **FEATURES**

- Maintenance-free, totally enclosed, thermally protected motor with pre-lubricated ball bearings and two-speed pull chain switch.
- Durable powder coated zinc over steel fan guard meets OSHA requirements.
- Includes ten foot, 115 volt power cord.

## **DIMENSIONS**

A = 22-1/2"

B = 6-1/4"

C = 12"

## **PERFORMANCE**

CCFM

3896 / 2857

Test Number

Schaefer 0101 / Schaefer 0102





Drawing not to scale.

## **MOTOR**

CS240 Insul = B

1/4 HP CSA Certified 2 Speed TEAO 60 Hz 1100 RPM 1 Phase SF = 1

115 Volts 2.9 Amps Max 40° C

**BLADE** 

AFB-2000SQ

3 Wings

1/2" Bore

Aluminum

#### **SHIPPING**

30 lbs

24" x 23" x 13"

UPS = Yes

Pallet Quantity = 20



800-779-3267

sales@schaeferfan.com • www.schaeferfan.com