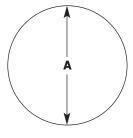

# **Product Specifications**



MODEL 20CFO 20CFO-B

**CATEGORY** Circulation

## **DESCRIPTION**

20" circulation fan with OSHA guards and 2-speed motor with pull chain switch, designed for agriculture, horticulture and industrial use.

## **FEATURES**

- Maintenance-free, totally enclosed, thermally protected motor with pre-lubricated ball bearings and two-speed pull chain switch.
- Durable powder coated zinc over steel fan guard meets OSHA requirements.
- Includes ten foot, 115 volt power cord.

## **DIMENSIONS**

A = 22-1/2"

B = 6-1/4"

C = 12"

## **PERFORMANCE**

CCFM

3896 / 2857

Test Number

Schaefer 0101 / Schaefer 0102





Drawing not to scale.

## **MOTOR**

CS240 Insul = B

1/4 HP CSA Certified 2 Speed TEAO 60 Hz 1100 RPM 1 Phase SF = 1

115 Volts 2.9 Amps Max 40° C

**BLADE** 

AFB-2000SQ

3 Wings

1/2" Bore

Aluminum

#### **SHIPPING**

30 lbs

24" x 23" x 13"

UPS = Yes

Pallet Quantity = 20



800-779-3267

sales@schaeferfan.com • www.schaeferfan.com