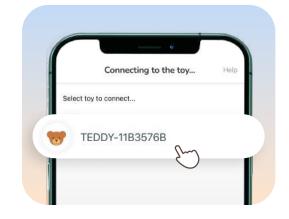

## Setting up is easy. Follow these simple steps:

- 1 Enable Bluetooth on your phone
- 2 Turn
  Smart Teddy ON
  - OFF ON CONTRACTOR OF CONTRACTO
- 3 Open My Smart Teddy app and connect your device with Teddy.

For a trickier questions, please contact us in the app or by <u>email</u>.

Maybe someone already asked your question? Check our <u>FAQ page</u>.

You are almost done! Follow the instructions on the screen and enjoy the game!