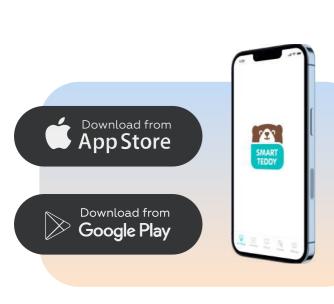

## Setting up is easy. Follow these simple steps:

Enable

Bluetooth on your phone

Turn **Smart Teddy** 

ON

Open My Smart

Teddy app and

connect your device with Teddy.