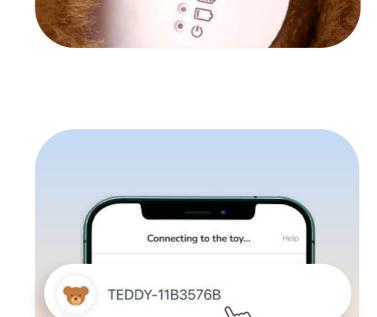

## Setting up is easy. Follow these simple steps:

Enable

Bluetooth on your phone

Turn **Smart Teddy** 

ON

Open My Smart

Teddy app and

connect your device with Teddy.