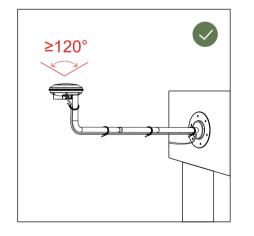

## Strongly Recommended High-altitude Installation

#### Attention!

- ©1) Ensure there are no obstructions within a 120-degree range of the RTK antenna.
- ©2 Ensure the RTK antenna can receive a stable Wi-Fi signal and power supply.
- (03) RTK antenna should still be properly secured to prevent it from falling due to extreme weather conditions.
- (04) Find a location without any obstructions all year round, pay special attention to the fact that there should be no obstructions such as dense leaves in summer and fallen leaves in autumn and winter.
- (05) Installation Examples