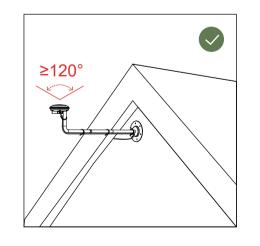

#### Attention!

- ©1) Ensure there are no obstructions within a 120-degree range of the RTK antenna.
- ©2 Ensure the RTK antenna can receive a stable Wi-Fi signal and power supply.
- (03) RTK antenna should still be properly secured to prevent it from falling due to extreme weather conditions.
- (04) Find a location without any obstructions all year round, pay special attention to the fact that there should be no obstructions such as dense leaves in summer and fallen leaves in autumn and winter.
- (05) Installation Examples