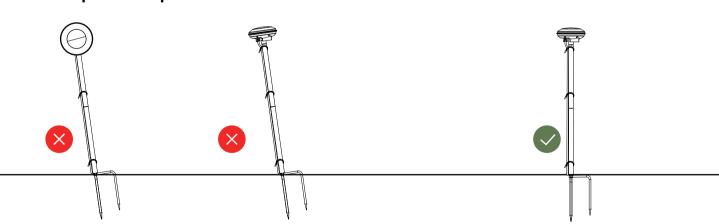

(03) Maintain a minimum distance of 17 feet from the following structures: metal fences, metal doors, glass surfaces, water bodies, tall buildings

Mount the antenna vertically and perpendicular to the ground for optimal performance.

©5 Examples of Incorrect Installation