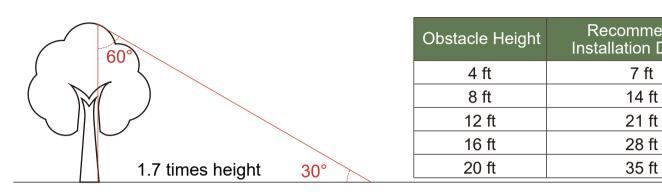

#### Attention!

- ©1) Ensure there are no obstructions within a 120-degree range of the RTK antenna.
- ©2 Ensure the RTK antenna can receive a stable Wi-Fi signal and power supply.
- (03) RTK antenna should still be properly secured to prevent it from falling due to extreme weather conditions.
- (04) Find a location without any obstructions all year round, pay special attention to the fact that there should be no obstructions such as dense leaves in summer and fallen leaves in autumn and winter.
- (05) Installation Examples