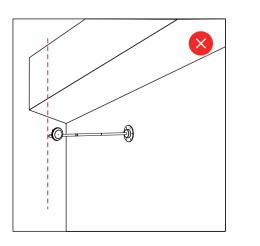

cklist

What You'll Need Before Installation



Included Accessories



#### Attention!

Once antenna is installed, please don't move it, unless directed by BESTMOW

# **Choosing the Installation Location**



## Strongly Recommended High-altitude Installation

#### Attention!

- ©1) Ensure there are no obstructions within a 120-degree range of the RTK antenna.
- ©2 Ensure the RTK antenna can receive a stable Wi-Fi signal and power supply.
- (03) RTK antenna should still be properly secured to prevent it from falling due to extreme weather conditions.
- (04) Find a location without any obstructions all year round, pay special attention to the fact that there should be no obstructions such as dense leaves in summer and fallen leaves in autumn and winter.
- (05) Installation Examples













Copyright © 2025 www.BESTMOW.com, All Rights Reserved.

#### **Alternate Setup:**

**Ground Installation (If Elevated Placement Is Not Possible)** 

- O1) Choose ground installation only if high-altitude installation is not feasible.
- ©2 Ensure the RTK antenna is installed at a proper distance from surrounding walls, rooftops, and trees, as illustrated below.



(03) Maintain a minimum distance of 17 feet from the following structures: metal fences, metal doors, glass surfaces, water bodies, tall buildings



Mount the antenna vertically and perpendicular to the ground for optimal performance.



©5 Examples of Incorrect Installation









#### **Installation Procedure**







### **APP Configuration Process**

Once the RTK base station is successfully installed and powered on,