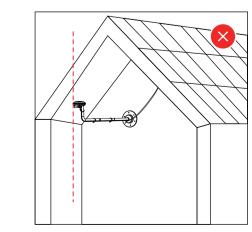

## Strongly Recommended High-altitude Installation

#### Attention!

- ©1) Ensure there are no obstructions within a 120-degree range of the RTK antenna.
- ©2 Ensure the RTK antenna can receive a stable Wi-Fi signal and power supply.
- (03) RTK antenna should still be properly secured to prevent it from falling due to extreme weather conditions.
- (04) Find a location without any obstructions all year round, pay special attention to the fact that there should be no obstructions such as dense leaves in summer and fallen leaves in autumn and winter.
- (05) Installation Examples