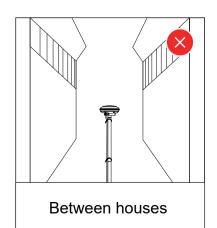

that there should be no obstructions such as dense leaves in summer and fallen leaves in autumn and winter.
- (05) Installation Examples













Copyright © 2025 www.BESTMOW.com, All Rights Reserved.

#### **Alternate Setup:**

**Ground Installation (If Elevated Placement Is Not Possible)** 

- O1) Choose ground installation only if high-altitude installation is not feasible.
- ©2 Ensure the RTK antenna is installed at a proper distance from surrounding walls, rooftops, and trees, as illustrated below.



(03) Maintain a minimum distance of 17 feet from the following structures: metal fences, metal doors, glass surfaces, water bodies, tall buildings



Mount the antenna vertically and perpendicular to the ground for optimal performance.



©5 Examples of Incorrect Installation









#### **Installation Procedure**







### **APP Configuration Process**

Once the RTK base station is successfully installed and powered on, open the BESTMOW app and follow the in-app instructions to complete the RTK antenna pairing.









### **Customer Support**

Contact Us

TEL:

1 800-882-2131

Email:

support@bestmow.com

Follow Us