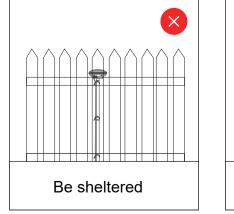

fact that there should be no obstructions such as dense leaves in summer and fallen leaves in autumn and winter.
- (05) Installation Examples













Copyright © 2025 www.BESTMOW.com, All Rights Reserved.

#### **Alternate Setup:**

**Ground Installation (If Elevated Placement Is Not Possible)** 

- O1) Choose ground installation only if high-altitude installation is not feasible.
- ©2 Ensure the RTK antenna is installed at a proper distance from surrounding walls, rooftops, and trees, as illustrated below.



(03) Maintain a minimum distance of 17 feet from the following structures: metal fences, metal doors, glass surfaces, water bodies, tall buildings



Mount the antenna vertically and perpendicular to the ground for optimal performance.



©5 Examples of Incorrect Installation









#### **Installation Procedure**







### **APP Configuration Process**

Once the RTK base station is successfully installed and powered on, open the BESTMOW app and follow the in-app instructions to complete the RTK antenna pairing.









### **Customer Support**

Contact Us

TEL:

1 800-882-2131

Email:

support@bestmow.com

Follow Us