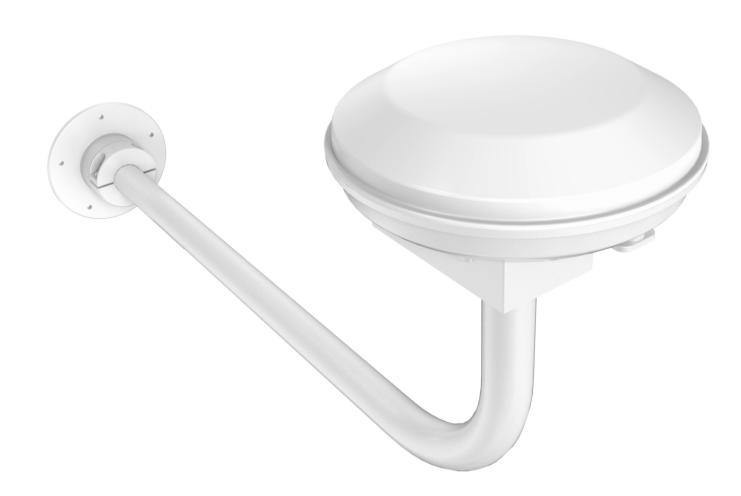

## Strongly Recommended High-altitude Installation

#### Attention!

- ©1) Ensure there are no obstructions within a 120-degree range of the RTK antenna.
- ©2 Ensure the RTK antenna can receive a stable Wi-Fi signal and power supply.
- (03) RTK antenna should still be properly secured to prevent it from falling due to extreme weather conditions.
- (04) Find a location without any obstructions all year round, pay special attention to the fact that there should be no obstructions such as dense leaves in summer and fallen leaves in autumn and winter.
- (05) Installation Examples