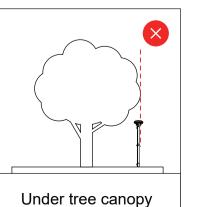

act that there should be no obstructions such as dense leaves in summer and fallen leaves in autumn and winter.
- (05) Installation Examples













Copyright © 2025 www.BESTMOW.com, All Rights Reserved.

#### **Alternate Setup:**

**Ground Installation (If Elevated Placement Is Not Possible)** 

- O1) Choose ground installation only if high-altitude installation is not feasible.
- ©2 Ensure the RTK antenna is installed at a proper distance from surrounding walls, rooftops, and trees, as illustrated below.



(03) Maintain a minimum distance of 17 feet from the following structures: metal fences, metal doors, glass surfaces, water bodies, tall buildings



Mount the antenna vertically and perpendicular to the ground for optimal performance.



©5 Examples of Incorrect Installation









#### **Installation Procedure**







### **APP Configuration Process**

Once the RTK base station is successfully installed and powered on, open the BESTMOW app and follow the in-app instructions to complete the RTK antenna pairing.









### **Customer Support**

Contact Us

TEL:

1 800-882-2131

Email:

support@bestmow.com

Follow Us