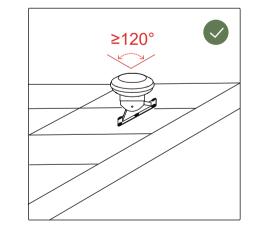

#### **Alternate Setup:**

**Ground Installation (If Elevated Placement Is Not Possible)** 

- O1) Choose ground installation only if high-altitude installation is not feasible.
- ©2 Ensure the RTK antenna is installed at a proper distance from surrounding walls, rooftops, and trees, as illustrated below.

(03) Maintain a minimum distance of 17 feet from the following structures: metal fences, metal doors, glass surfaces, water bodies, tall buildings

Mount the antenna vertically and perpendicular to the ground for optimal performance.