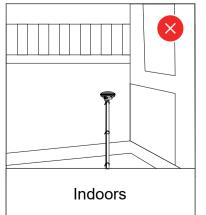

t that there should be no obstructions such as dense leaves in summer and fallen leaves in autumn and winter.
- (05) Installation Examples













Copyright © 2025 www.BESTMOW.com, All Rights Reserved.

#### **Alternate Setup:**

**Ground Installation (If Elevated Placement Is Not Possible)** 

- O1) Choose ground installation only if high-altitude installation is not feasible.
- ©2 Ensure the RTK antenna is installed at a proper distance from surrounding walls, rooftops, and trees, as illustrated below.



(03) Maintain a minimum distance of 17 feet from the following structures: metal fences, metal doors, glass surfaces, water bodies, tall buildings



Mount the antenna vertically and perpendicular to the ground for optimal performance.



©5 Examples of Incorrect Installation









#### **Installation Procedure**







### **APP Configuration Process**

Once the RTK base station is successfully installed and powered on, open the BESTMOW app and follow the in-app instructions to complete the RTK antenna pairing.









### **Customer Support**

Contact Us

TEL:

1 800-882-2131

Email:

support@bestmow.com

Follow Us