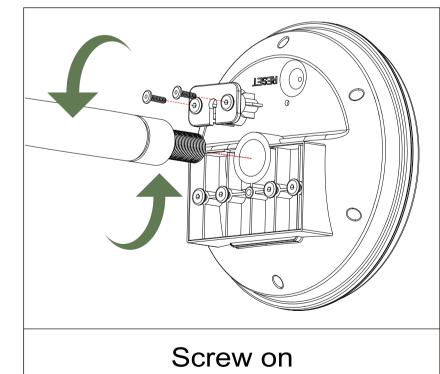

such as dense leaves in summer and fallen leaves in autumn and winter.
- (05) Installation Examples













Copyright © 2025 www.BESTMOW.com, All Rights Reserved.

#### **Alternate Setup:**

**Ground Installation (If Elevated Placement Is Not Possible)** 

- O1) Choose ground installation only if high-altitude installation is not feasible.
- ©2 Ensure the RTK antenna is installed at a proper distance from surrounding walls, rooftops, and trees, as illustrated below.



(03) Maintain a minimum distance of 17 feet from the following structures: metal fences, metal doors, glass surfaces, water bodies, tall buildings



Mount the antenna vertically and perpendicular to the ground for optimal performance.



©5 Examples of Incorrect Installation









#### **Installation Procedure**







### **APP Configuration Process**

Once the RTK base station is successfully installed and powered on, open the BESTMOW app and follow the in-app instructions to complete the RTK antenna pairing.









### **Customer Support**

Contact Us

TEL:

1 800-882-2131

Email:

support@bestmow.com

Follow Us