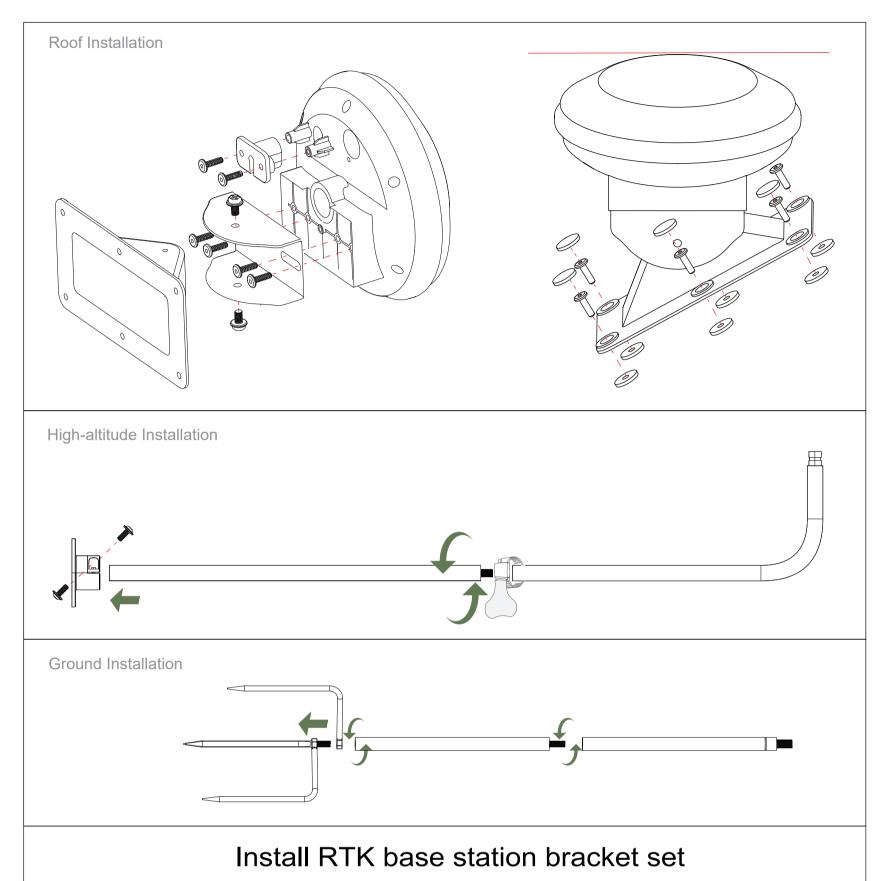

#### **Installation Procedure**

## Strongly Recommended High-altitude Installation

#### **Alternate Setup:**

**Ground Installation (If Elevated Placement Is Not Possible)** 

- O1) Choose ground installation only if high-altitude installation is not feasible.
- ©2 Ensure the RTK antenna is installed at a proper distance from surrounding walls, rooftops, and trees, as illustrated below.