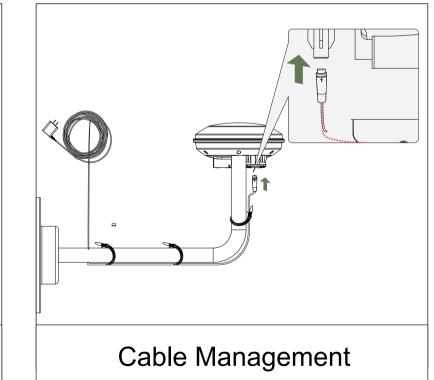

ch as dense leaves in summer and fallen leaves in autumn and winter.
- (05) Installation Examples













Copyright © 2025 www.BESTMOW.com, All Rights Reserved.

#### **Alternate Setup:**

**Ground Installation (If Elevated Placement Is Not Possible)** 

- O1) Choose ground installation only if high-altitude installation is not feasible.
- ©2 Ensure the RTK antenna is installed at a proper distance from surrounding walls, rooftops, and trees, as illustrated below.



(03) Maintain a minimum distance of 17 feet from the following structures: metal fences, metal doors, glass surfaces, water bodies, tall buildings



Mount the antenna vertically and perpendicular to the ground for optimal performance.



©5 Examples of Incorrect Installation









#### **Installation Procedure**







### **APP Configuration Process**

Once the RTK base station is successfully installed and powered on, open the BESTMOW app and follow the in-app instructions to complete the RTK antenna pairing.









### **Customer Support**

Contact Us

TEL:

1 800-882-2131

Email:

support@bestmow.com

Follow Us