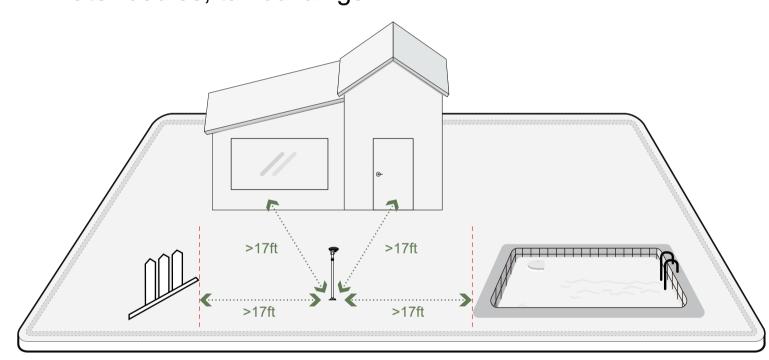

#### **Alternate Setup:**

**Ground Installation (If Elevated Placement Is Not Possible)** 

- O1) Choose ground installation only if high-altitude installation is not feasible.
- ©2 Ensure the RTK antenna is installed at a proper distance from surrounding walls, rooftops, and trees, as illustrated below.

(03) Maintain a minimum distance of 17 feet from the following structures: metal fences, metal doors, glass surfaces, water bodies, tall buildings

Mount the antenna vertically and perpendicular to the ground for optimal performance.