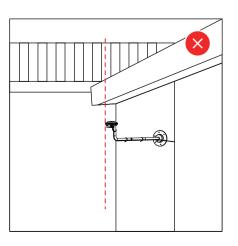

list

What You'll Need Before Installation



Included Accessories



#### Attention!

Once antenna is installed, please don't move it, unless directed by BESTMOW

# **Choosing the Installation Location**



## Strongly Recommended High-altitude Installation

#### Attention!

- ©1) Ensure there are no obstructions within a 120-degree range of the RTK antenna.
- ©2 Ensure the RTK antenna can receive a stable Wi-Fi signal and power supply.
- (03) RTK antenna should still be properly secured to prevent it from falling due to extreme weather conditions.
- (04) Find a location without any obstructions all year round, pay special attention to the fact that there should be no obstructions such as dense leaves in summer and fallen leaves in autumn and winter.
- (05) Installation Examples













Copyright © 2025 www.BESTMOW.com, All Rights Reserved.

#### **Alternate Setup:**

**Ground Installation (If Elevated Placement Is Not Possible)** 

- O1) Choose ground installation only if high-altitude installation is not feasible.
- ©2 Ensure the RTK antenna is installed at a proper distance from surrounding walls, rooftops, and trees, as illustrated below.



(03) Maintain a minimum distance of 17 feet from the following structures: metal fences, metal doors, glass surfaces, water bodies, tall buildings



Mount the antenna vertically and perpendicular to the ground for optimal performance.



©5 Examples of Incorrect Installation









#### **Installation Procedure**







### **APP Configuration Process**

Once the RTK base station is successfully installed and powered on, op