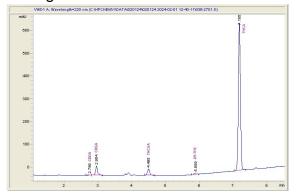

## Sample 656-020124-122

Strawberry Fields

Sample Submitted: 02-01-2024; Report Date: 02-06-2024

# Strawberry Fields

Plant Material: Hemp Flower

#### Chromatogram



#### Cannabinoid Profile



### Cannabinoid Profile by HPLC

0.28%

Delta-9-THC

0.00%

**CBD** 

| Cannabinoid          | % wt  | mg/g   |
|----------------------|-------|--------|
| CBDA                 | 0.06  | 0.6    |
| CBGA                 | 1.295 | 12.95  |
| THCVa                | 1.009 | 10.09  |
| Delta-9-THC          | 0.277 | 2.77   |
| THCA                 | 24.94 | 249.43 |
| Total Cannabinoids   | 27.58 | 275.8  |
| Calculated Total THC | 22.15 | 221.52 |
| Calculated CBD Yield | 0.05  | 0.53   |
|                      |       |        |

Calculated Total THC = Delta-9-THC + 0.877 \* THCA Calculated Maximum CBD Yield = CBD + 0.877 \* CBDA

27.58%

**Total Cannabinoids** 

## Marin Analytics, LLC

250 Bel Marin Keys Blvd, Suite D4 Novato, CA 94949

833-321-TEST / info@mari