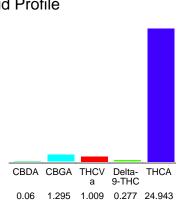

#### Cannabinoid Profile

### Cannabinoid Profile by HPLC

0.28%

Delta-9-THC

0.00%

**CBD** 

| Cannabinoid          | % wt  | mg/g   |
|----------------------|-------|--------|
| CBDA                 | 0.06  | 0.6    |
| CBGA                 | 1.295 | 12.95  |
| THCVa                | 1.009 | 10.09  |
| Delta-9-THC          | 0.277 | 2.77   |
| THCA                 | 24.94 | 249.43 |
| Total Cannabinoids   | 27.58 | 275.8  |
| Calculated Total THC | 22.15 | 221.52 |
| Calculated CBD Yield | 0.05  | 0.53   |
|                      |       |        |