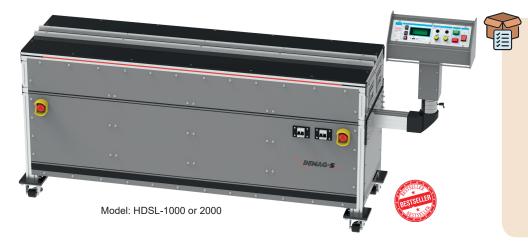

## Stationary Heavy-Duty Deep-Field for Long Tubulars

- This model includes an inbuilt Teslameter and designed exclusively for long tubular components like rods, tubes, pipes, spindles within a diameter of 120mm.
- Longer lengths can be handled together by combining models in a daisy chain
- The demagnetization can be accomplished rapidly and completely within 10-20 seconds.

Product Code: HD-S

All dimensions in metric units

| Model     | Overall Dimensions<br>(L x W x H) | Active Area | Workpiece Dimensions<br>Ø D x L | Voltage (VAC) /<br>Current (A) | Weight (Kgs) |
|-----------|-----------------------------------|-------------|---------------------------------|--------------------------------|--------------|
| HDSL-1000 | 700 x 600 x 780                   | 1000 x 120  | <Ø 120mm x 300-1000mm           | 220~380 VAC / 50               | 65           |
| HDSL-1500 | 2210 x 500 x 1070                 | 1500 x 120  | <Ø 120mm x 1000-1500mm          | 220~380 VAC / 60               | 95           |
| HDSL-2000 | 700 x 680 x 780                   | 2000 x 120  | <Ø 120mm x 1500-2000mm          | 220~380 VAC / 70               | 125          |