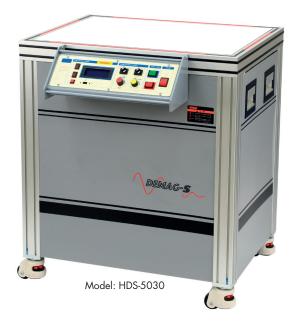

## Stationary Heavy-Duty Deep-Field

- In contrast to the shallow field models which work on rapidly switching fixed amplitude AC field and moving the component away to simulate a reducing effect of demagnetization, the deep field model works on a DC attenuating waveform with a much deeper penetration.
- These deep field models are stationary and do not require the workpiece to be moved away.
- The demagnetization can be accomplished rapidly and completely.
- This model includes an inbuilt Teslameter and custom fixtures can be supplied to handle large and different shapes of workpieces.

Product Code: HD-S

All dimensions in metric units

| Model    | Overall Dimensions (L x W x H) | Active Area | Duty Cycle D.C (%) | Voltage (VAC) / Current (A) | Weight (Kgs) |
|----------|--------------------------------|-------------|--------------------|-----------------------------|--------------|
| HDS-5030 | 700 x 540 x 800                | 500 x 300   | 100                | 220~380 VAC / 45            | 65           |