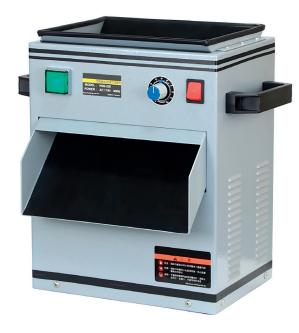

## **FUNNEL DEMAGNETIZER**

Shallow-field Mobile Demagnetizer for Larger Volume Smaller Components

- Suitable for large volume of small components to be demagnetised rapidly.
- Adjustable power.
- Parts can pass through the funnel mouth to the sloped tunnel in large quantities.

## Product Code: FD

All dimensions in metric units

| Model  | Overall Dimensions (L x W x H) | Duty Cycle<br>D.C (%) | Voltage (VAC),<br>Current (A) | Weight (Kgs) |
|--------|--------------------------------|-----------------------|-------------------------------|--------------|
| FD 230 | 200 x 280 x<br>390             | 100                   | 110/220 VAC,<br>12/6 A        | 30           |