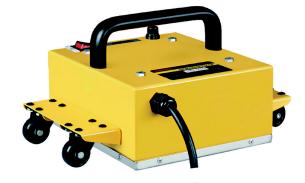

Shallow-field Mobile Demagnetizer for Larger Surfaces

- Easy to manipulate with inbuilt handle, wheel mounted.
- Perfect for passing over large flat surfaces eg. mold bases, large steel blocks.

W

Product Code: MD

All dimensions in metric units

| Model  | Overall<br>Dimensions<br>(L x W x H) | Active<br>Area | Duty<br>Cycle<br>D.C (%) | Voltage (VAC)<br>/ Current (A) |    |
|--------|--------------------------------------|----------------|--------------------------|--------------------------------|----|
| MD 300 | 290 x 210 x 95                       | 290 x 210      | 100                      | 110~220 / 5                    | 10 |