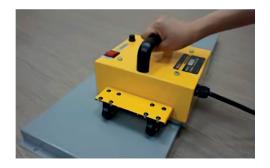

Shallow-field Mobile Demagnetizer for Larger Surfaces

- Easy to manipulate with inbuilt handle, wheel mounted.
- Perfect for passing over large flat surfaces eg. mold bases, large steel blocks.

W

Product Code: MD

All dimensions in metric units

| Model  | Overall<br>Dimensions<br>(L x W x H) | Active<br>Area | Duty<br>Cycle<br>D.C (%) | Voltage (VAC)<br>/ Current (A) |    |
|--------|--------------------------------------|----------------|--------------------------|--------------------------------|----|
| MD 300 | 290 x 210 x 95                       | 290 x 210      | 100                      | 110~220 / 5                    | 10 |