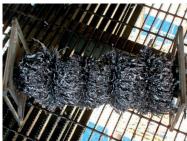

## DITCH MAGNET

Versatile Oilfield Drilling Fluid Magnetic Separator

PM

- Ditch magnets are used in drilling fluid recirculating operations.
- Drilling fluids are pumped to the surface, where cuttings and ferrous metal debris are extracted and captured so that the fluids can be treated for viscosity and recirculated downhole.
- Ditch magnets are designed to remove ferrous metal debris as part of the fluid surface treatment system. If the metal debris is not removed from the drilling mud, it is recirculated and reintroduced downhole when the fluids are recycled, resulting in damage to drill bits, pumps and pose general obstruction.

Choice of Easy Clean (EC) or Standard (S) or New (N) models.

Supreme Standard, New and Easy Clean ditch magnets fully made from Stainless Steel are suitable for easy tramp removal from harsh environments. • Just place the ditch magnet in the desired location and wait for it to perform its miracle.