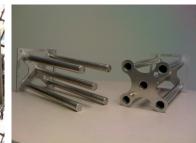

• If longer lengths are required, these modules may be combined back to back upto any desired length.

• All units c/w lifting Eye-bolt for easy handling & also for cartridge removal in the Easy clean model.