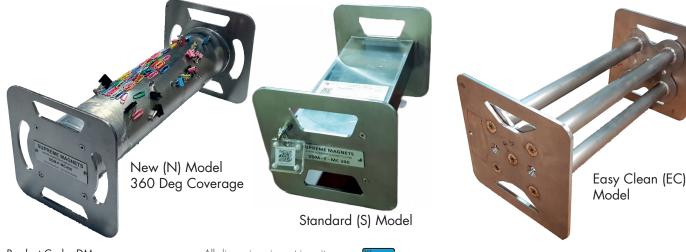

Choice of Easy Clean (EC) or Standard (S) or New (N) models.

Supreme Standard, New and Easy Clean ditch magnets fully made from Stainless Steel are suitable for easy tramp removal from harsh environments. • Just place the ditch magnet in the desired location and wait for it to perform its miracle.

• Depending upon the degree of tramp concentration, the ditch magnet may be required to be removed for cleaning once a day or more.

• If it is desired to ease the process of tramp removal, the Easy Clean model may be suitable.