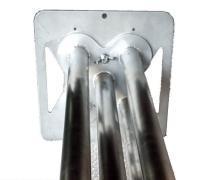

New (N) Model at work

Easy cleaning type

| Product Code: | DM All dime                     | All dimensions in metric units |  |
|---------------|---------------------------------|--------------------------------|--|
| Model         | Overall Dimensions<br>L x W x H | Weight (Kgs)                   |  |
| DM-300        | 300 (12") x 200 x 200           | 15                             |  |
| DM-450        | 450 (18") x 200 x 200           | 22                             |  |
| DM-600        | 600 (24") × 200 × 200           | 28                             |  |
| DM-900        | 900 (36") × 200 × 200           | 35                             |  |
| DM-1200       | 1200 (48") × 200 × 200          | 52                             |  |
|               |                                 |                                |  |

Choice of Easy Clean (EC) or Standard (S) or New (N) models.

Supreme Standard, New and Easy Clean ditch magnets fully made from Stainless Steel are suitable for easy tramp removal from harsh environments. • Just place the ditch magnet in the desired location and wait for it to perform its miracle.