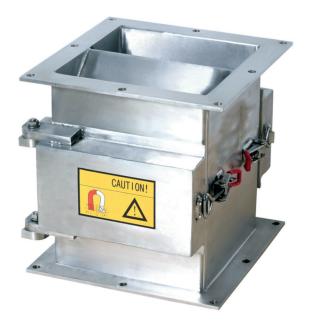

The Plate Magnet Housing is a complete solution, consisting of Plate Magnets hinged to the housing like doors for easy cleaning in a self contained housing with an inlet and outlet for raw material entry and egress.

Product Code: PMH

- A wedge-shaped baffle at the top of the housing helps to break up aggregated products and direct material flow over the unit's two powerful Plate Magnets.
- The high power rare earth plate magnets ensure capture of all sizes of contamination.
- Available in Square or Round flange as desired and SS304 or 316 construction.

Plate Magnet Housing are widely used in food, pharmacy, tobacco, chemical industries to remove tramp iron and ferrous fines from flowresistant bulk materials that are easy to aggregate and choke. The stainless steel housings can be easily installed to enclosed spouting line or directly mounted on processing equipment.