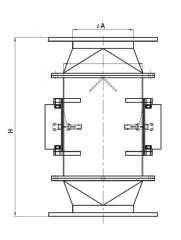

## PLATE MAGNET HOUSING

| Product Code: PMH All dimensions in metric units |                |     |     |     |     |        |
|--------------------------------------------------|----------------|-----|-----|-----|-----|--------|
| Model No.                                        | Dimension (mm) |     |     |     |     | Weight |
|                                                  | ØA             | В   | С   | E   | Н   | (Kg)   |
| PMH-150                                          | 150            | 208 | 208 | 322 | 470 | 42.5   |
| PMH-200                                          | 200            | 208 | 258 | 322 | 470 | 53     |
| PMH-250                                          | 250            | 258 | 358 | 372 | 500 | 65     |
| PMH-2020                                         | -              | 208 | 208 | 322 | 300 | 51     |
| PMH-2025                                         | -              | 208 | 258 | 322 | 300 | 60     |
| PMH-2525                                         | -              | 258 | 258 | 372 | 300 | 66     |
| PMH-2530                                         | -              | 258 | 308 | 372 | 300 | 71     |
| PMH-2535                                         | -              | 258 | 308 | 372 | 300 | 80     |
| PMH-2540                                         | -              | 208 | 408 | 372 | 300 | 90     |
| PMH-2545                                         | -              | 258 | 458 | 372 | 300 | 100    |
| PMH-2550                                         | -              | 208 | 508 | 372 | 300 | 110    |
| PMH-2555                                         | -              | 258 | 558 | 372 | 300 | 120    |
| PMH-2560                                         | -              | 258 | 608 | 372 | 300 | 130    |