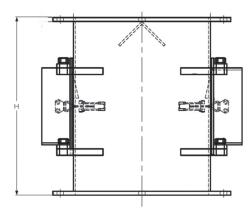

## PLATE MAGNET HOUSING

| Product Code: PMH All dimensions in metric units |                |     |     |     |     |        |
|--------------------------------------------------|----------------|-----|-----|-----|-----|--------|
| Model No.                                        | Dimension (mm) |     |     |     |     | Weight |
|                                                  | ØA             | В   | С   | E   | Н   | (Kg)   |
| PMH-150                                          | 150            | 208 | 208 | 322 | 470 | 42.5   |
| PMH-200                                          | 200            | 208 | 258 | 322 | 470 | 53     |
| PMH-250                                          | 250            | 258 | 358 | 372 | 500 | 65     |
| PMH-2020                                         | -              | 208 | 208 | 322 | 300 | 51     |
| PMH-2025                                         | -              | 208 | 258 | 322 | 300 | 60     |
| PMH-2525                                         | -              | 258 | 258 | 372 | 300 | 66     |
| PMH-2530                                         | -              | 258 | 308 | 372 | 300 | 71     |
| PMH-2535                                         | -              | 258 | 308 | 372 | 300 | 80     |
| PMH-2540                                         | -              | 208 | 408 | 372 | 300 | 90     |
| PMH-2545                                         | -              | 258 | 458 | 372 | 300 | 100    |
| PMH-2550                                         | -              | 208 | 508 | 372 | 300 | 110    |
| PMH-2555                                         | -              | 258 | 558 | 372 | 300 | 120    |
| PMH-2560                                         | -              | 258 | 608 | 372 | 300 | 130    |

Square Flange

info@suprememagnets.com info@liftontechsupreme.com

www.suprememagnets.com www.liftontechsupreme.com