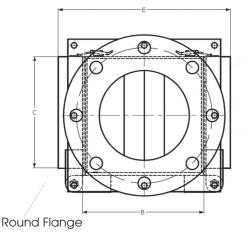

## PLATE MAGNET HOUSING

| Product Code: PMH All dimensions in metric units |                |     |     |     |     |        |
|--------------------------------------------------|----------------|-----|-----|-----|-----|--------|
| Model No.                                        | Dimension (mm) |     |     |     |     | Weight |
|                                                  | ØA             | В   | С   | E   | Н   | (Kg)   |
| PMH-150                                          | 150            | 208 | 208 | 322 | 470 | 42.5   |
| PMH-200                                          | 200            | 208 | 258 | 322 | 470 | 53     |
| PMH-250                                          | 250            | 258 | 358 | 372 | 500 | 65     |
| PMH-2020                                         | -              | 208 | 208 | 322 | 300 | 51     |
| PMH-2025                                         | -              | 208 | 258 | 322 | 300 | 60     |
| PMH-2525                                         | -              | 258 | 258 | 372 | 300 | 66     |
| PMH-2530                                         | -              | 258 | 308 | 372 | 300 | 71     |
| PMH-2535                                         | -              | 258 | 308 | 372 | 300 | 80     |
| PMH-2540                                         | -              | 208 | 408 | 372 | 300 | 90     |
| PMH-2545                                         | -              | 258 | 458 | 372 | 300 | 100    |
| PMH-2550                                         | -              | 208 | 508 | 372 | 300 | 110    |
| PMH-2555                                         | -              | 258 | 558 | 372 | 300 | 120    |
| PMH-2560                                         | -              | 258 | 608 | 372 | 300 | 130    |

Due to continuous upgradation in design there could be changes in specification. Other sizes on request. Before ordering, contact Supreme Magnets or your nearest dealer to confirm the suitability of this model for your application.