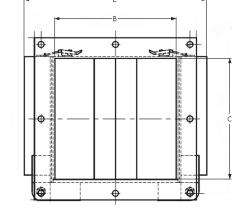

## PLATE MAGNET HOUSING

| Product Code: PMH All dimensions in metric units |                |     |     |     |     |        |
|--------------------------------------------------|----------------|-----|-----|-----|-----|--------|
| Model No.                                        | Dimension (mm) |     |     |     |     | Weight |
|                                                  | ØA             | В   | С   | E   | Н   | (Kg)   |
| PMH-150                                          | 150            | 208 | 208 | 322 | 470 | 42.5   |
| PMH-200                                          | 200            | 208 | 258 | 322 | 470 | 53     |
| PMH-250                                          | 250            | 258 | 358 | 372 | 500 | 65     |
| PMH-2020                                         | -              | 208 | 208 | 322 | 300 | 51     |
| PMH-2025                                         | -              | 208 | 258 | 322 | 300 | 60     |
| PMH-2525                                         | -              | 258 | 258 | 372 | 300 | 66     |
| PMH-2530                                         | -              | 258 | 308 | 372 | 300 | 71     |
| PMH-2535                                         | -              | 258 | 308 | 372 | 300 | 80     |
| PMH-2540                                         | -              | 208 | 408 | 372 | 300 | 90     |
| PMH-2545                                         | -              | 258 | 458 | 372 | 300 | 100    |
| PMH-2550                                         | -              | 208 | 508 | 372 | 300 | 110    |
| PMH-2555                                         | -              | 258 | 558 | 372 | 300 | 120    |
| PMH-2560                                         | -              | 258 | 608 | 372 | 300 | 130    |

Square Flange

info@suprememagnets.com info@liftontechsupreme.com

www.suprememagnets.com www.liftontechsupreme.com