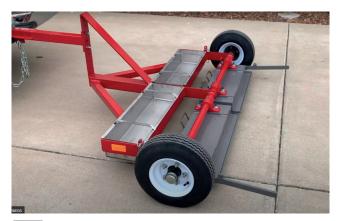

## Road Sweeper Magnet Assembly

- Available in trolley mounted type models
- Operating height from 150mm.
- Sweeps the roads/shop floor and removes scattered iron particles.
- Magnets used are powerful Strontium Ferrite magnets.
- Quick actuation of lever for discharging of iron particles.
- Base Model of RS-1000 as building block and other models are built by combining RS-1000

All dimensions in metric units

| Model   | Dimensions<br>(L x W x H) | Operating<br>Height (mm) | Weight<br>(Kgs) | Application          |
|---------|---------------------------|--------------------------|-----------------|----------------------|
| RS-1000 | 1000 x 300 x 100          | 150                      | 85              | Flat Road/<br>Tarmac |
| RS-2000 | 2000 x 300 x 100          | 150                      | 210             | Flat Road/<br>Tarmac |
| RS-3000 | 3000 x 300 x 100          | 150                      | 310             | Flat Road/<br>Tarmac |

These are manufactured as per customers' specification

- Ideal for airport, parking lots and factory roads.
- Very useful for repair shops, garage, fabrication, structural and assembling plants.
- Available upto 3000mm width.
- Larger units with built in diesel generator or battery operated can be made for effective cleaning and easier operation.