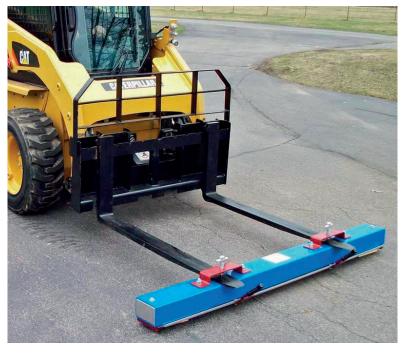

## **FORKLIFT SWEEPER**

PM

## Forklift Mounted Magnet Assembly

- Easily mounts on most forklifts.
- Constructed out of powerful Strontium Ferrite magnets.
- Lever actuated discharge.

- Fuss free maintenance of workshops, fabrication yards, factory premises.
- Zero maintenance device.

Product Code: YS

All dimensions in metric units

| Model   | Length | Coverage   | Mounting Distance | Gr Wt (Kgs) | Application      |
|---------|--------|------------|-------------------|-------------|------------------|
| YS-1400 | 1400   | 1400 x 100 | 860               | 115         | Flat Road/Tarmac |
| YS-1800 | 1800   | 1800 x 100 | 1000              | 160         | Flat Road/Tarmac |