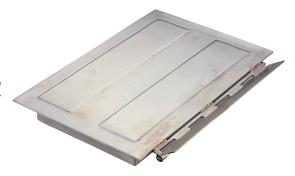

## Flush Face (FF)

Flush Face Plate Magnets deliver optimum tramp metal separation performance when used in above-the flow chute or belt applications. When installed over the material flow, the powered Flush Face plate magnets deliver continuous magnetic protection for down stream processing equipment by lifting ferrous tramp out of the product flow stream.

## **Exposed Pole (EP)**

Exposed Pole (EP) Plate Magnets are engineering to deliver high performance tramp metal separation in low volume applications. These applications are for below-the-flow installations where the product flows over the magnet face.

### Spout Magnet(SM)

Diverter Spout provide maximum ferrous tramp metal separation in high volume chute applications where wash-off can be a problem.

Product Code: PM (F or N)

All dimensions in metric units