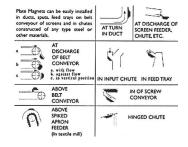

# Versatile Magnet Blocks for Impurity Separation

- High power, low cost magnetic plates for inflow separation in chutes.
- Can be mounted under the flow by bolting.
- Can be hung over the flow from top with hinge/latch.
- Magnet poles are saturated for maximum power.
- Made with Strontium Ferrite/Rare Earth NdFeB magnets.
- Magnet can be easily removed for cleaning.

Product specification varies with specific application needs.Discuss your requirement with us for the most suitable product.

Can attract tramp iron pieces by suspending over conveyer belt or under chute. Used particularly in flour, plastic, glass, chemicals, grains, cosmetics processing for powder separation.