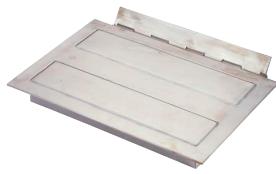

## Flush Face (FF)

Flush Face Plate Magnets deliver optimum tramp metal separation performance when used in above-the flow chute or belt applications. When installed over the material flow, the powered Flush Face plate magnets deliver continuous magnetic protection for down stream processing equipment by lifting ferrous tramp out of the product flow stream.

## **Exposed Pole (EP)**

Exposed Pole (EP) Plate Magnets are engineering to deliver high performance tramp metal separation in low volume applications. These applications are for below-the-flow installations where the product flows over the magnet face.

### Spout Magnet(SM)

Diverter Spout provide maximum ferrous tramp metal separation in high volume chute applications where wash-off can be a problem.

Product Code: PM (F or N)

All dimensions in metric units