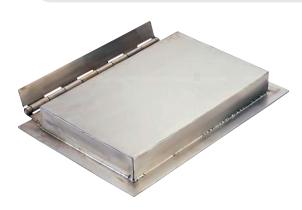

## Flush Face (FF)

Flush Face Plate Magnets deliver optimum tramp metal separation performance when used in above-the flow chute or belt applications. When installed over the material flow, the powered Flush Face plate magnets deliver continuous magnetic protection for down stream processing equipment by lifting ferrous tramp out of the product flow stream.

## **Exposed Pole (EP)**

Exposed Pole (EP) Plate Magnets are engineering to deliver high performance tramp metal separation in low volume applications. These applications are for below-the-flow installations where the product flows over the magnet face.

### Spout Magnet(SM)

Diverter Spout provide maximum ferrous tramp metal separation in high volume chute applications where wash-off can be a problem.

Product Code: PM (F or N)

All dimensions in metric units