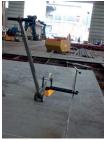

## Plate Levelling and Fit-Up Tool

- Convenient Handle operated wheeled dolly tool.
- Maximum vertical clamping force of 3000 Kg or 6000 Kg (on 50mm thick MS Plate).
- Compact & light-weight permanent Magnet clamp.
- Position the magnet part on one plate and the vise-screw part on the adjacent plate.
- Switch ON the magnet and start turning the screw to obtain the desired leveling.
- Easy & convenient to operate!
- Overall dimensions of 1300 x 650mm.