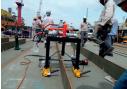

## Magnetic Press-Fit Welding Fabrication Machine

- Compact and relatively light-weight Stiffener Welding aid.
- Clamping forces of upto 4 Tons. Technically, higher forces are possible by upgrading the clamp.
- Complete hydraulic ram and Jack kit for 10 Tons & 10000 psi pressure.
- Set of three Extension Rods of 50, 100 & 200mm Length.
- Side Alignment screw pins for fine alignment of the profiles.
- Wheel and handle for easy movement of the machine along the length of the profile.
- Secure upto 3 meters of profile with one clamping point.

- Eliminate costly & time consuming steps to weld U clamps, hammer shims etc to weld stiffeners & profiles on plates.
- Effectively deploy human resources, make a laborious task easy & enjoyable.
- Easily increase productivity by 50 to 80%.