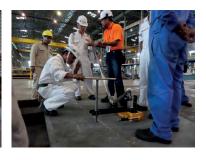

## Plate Levelling and Fit-Up Tool

- Convenient Handle operated wheeled dolly tool.
- Maximum vertical clamping force of 3000 Kg or 6000 Kg (on 50mm thick MS Plate).
- Compact & light-weight permanent Magnet clamp.
- Position the magnet part on one plate and the vise-screw part on the adjacent plate.
- Switch ON the magnet and start turning the screw to obtain the desired leveling.
- Easy & convenient to operate!
- Overall dimensions of 1300 x 650mm.