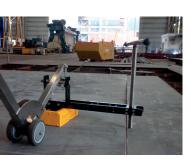

## Plate Levelling and Fit-Up Tool

- Convenient Handle operated wheeled dolly tool.
- Maximum vertical clamping force of 3000 Kg or 6000 Kg (on 50mm thick MS Plate).
- Compact & light-weight permanent Magnet clamp.
- Position the magnet part on one plate and the vise-screw part on the adjacent plate.
- Switch ON the magnet and start turning the screw to obtain the desired leveling.
- Easy & convenient to operate!
- Overall dimensions of 1300 x 650mm.