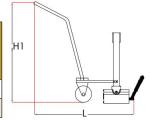

Product Code: MP

All dimensions are in mm

| Model<br>No. | L    | W   | Н   | ні  | Vertical Clamp<br>Force on 20mm<br>thick Plate<br>(Kgs) | Press<br>Force<br>Stroke<br>(Tons/mm) | Stiffener<br>/ Profile<br>Height<br>(mm) | Wt<br>(Kg) |
|--------------|------|-----|-----|-----|---------------------------------------------------------|---------------------------------------|------------------------------------------|------------|
| MP-IV        | 800  | 600 | 580 | 900 | 3600                                                    | 10 / 152                              | 75 - 550                                 | 65         |
| MP-V         | 1200 | 800 | 650 | 950 | 7000                                                    | 10 / 152                              | 150 - 600                                | 115        |