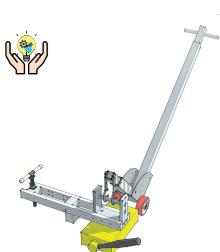

## Plate Levelling and Fit-Up Tool

- Convenient Handle operated wheeled dolly tool.
- Maximum vertical clamping force of 3000 Kg or 6000 Kg (on 50mm thick MS Plate).
- Compact & light-weight permanent Magnet clamp.
- Position the magnet part on one plate and the vise-screw part on the adjacent plate.
- Switch ON the magnet and start turning the screw to obtain the desired leveling.
- Easy & convenient to operate!
- Overall dimensions of 1300 x 650mm.