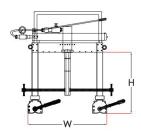

Product Code: MP

All dimensions are in mm

| Model<br>No. | L    | W   | Н   | ні  | Vertical Clamp<br>Force on 20mm<br>thick Plate<br>(Kgs) | Press<br>Force<br>Stroke<br>(Tons/mm) | Stiffener<br>/ Profile<br>Height<br>(mm) | Wt<br>(Kg) |
|--------------|------|-----|-----|-----|---------------------------------------------------------|---------------------------------------|------------------------------------------|------------|
| MP-IV        | 800  | 600 | 580 | 900 | 3600                                                    | 10 / 152                              | 75 - 550                                 | 65         |
| MP-V         | 1200 | 800 | 650 | 950 | 7000                                                    | 10 / 152                              | 150 - 600                                | 115        |