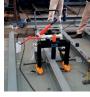

## Plate Levelling and Fit-Up Tool

- Convenient Handle operated wheeled dolly tool.
- Maximum vertical clamping force of 3000 Kg or 6000 Kg (on 50mm thick MS Plate).
- Compact & light-weight permanent Magnet clamp.
- Position the magnet part on one plate and the vise-screw part on the adjacent plate.
- Switch ON the magnet and start turning the screw to obtain the desired leveling.
- Easy & convenient to operate!
- Overall dimensions of 1300 x 650mm.