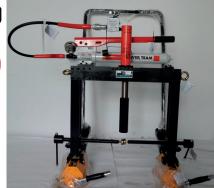

## Magnetic Press-Fit Welding Fabrication Machine

- Compact and relatively light-weight Stiffener Welding aid.
- Clamping forces of upto 4 Tons. Technically, higher forces are possible by upgrading the clamp.
- Complete hydraulic ram and Jack kit for 10 Tons & 10000 psi pressure.
- Set of three Extension Rods of 50, 100 & 200mm Length.
- Side Alignment screw pins for fine alignment of the profiles.
- Wheel and handle for easy movement of the machine along the length of the profile.
- Secure upto 3 meters of profile with one clamping point.

- Eliminate costly & time consuming steps to weld U clamps, hammer shims etc to weld stiffeners & profiles on plates.
- Effectively deploy human resources, make a laborious task easy & enjoyable.
- Easily increase productivity by 50 to 80%.

Product Code: MP

All dimensions are in mm

| Model<br>No. | L    | W   | Н   | ні  | Vertical Clamp<br>Force on 20mm<br>thick Plate<br>(Kgs) | Press<br>Force<br>Stroke<br>(Tons/mm) | Stiffener<br>/ Profile<br>Height<br>(mm) | Wt<br>(Kg) |
|--------------|------|-----|-----|-----|---------------------------------------------------------|---------------------------------------|------------------------------------------|------------|
| MP-IV        | 800  | 600 | 580 | 900 | 3600                                                    | 10 / 152                              | 75 - 550                                 | 65         |
| MP-V         | 1200 | 800 | 650 | 950 | 7000                                                    | 10 / 152                              | 150 - 600                                | 115        |