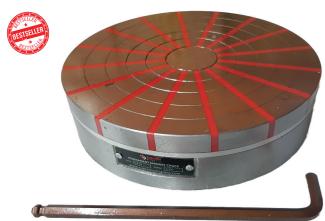

## POWERGRIND ROUND

## Radial Pole Round Magnetic Chuck

- Homogeneous magnetic field throughout the top plate.
  - The power is adjustable from 0% to 100% by positing the handle.
  - Top plate is machinable upto 8 mm.
  - Detachable handle for easy use.

• Ideal for disc and ring shaped components.

- Powerful and most suitable for components of all sizes for grinding and light turning.
- Made with centre through holes for internal grinding and boring operations.