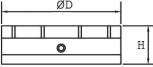

| Product Code : PR                                                 |          | All dimensions in metric units |    |
|-------------------------------------------------------------------|----------|--------------------------------|----|
| Model No.                                                         | DIA (OD) | No. of Poles                   | Н  |
| PR-10                                                             | 100      | 6                              | 54 |
| PR-13                                                             | 130      | 8                              |    |
| PR-16                                                             | 160      | 10                             |    |
| PR-20                                                             | 200      | 14                             |    |
| PR-22                                                             | 225      |                                |    |
| PR-25                                                             | 250      |                                |    |
| PR-30                                                             | 300      | 18                             |    |
| PR-35                                                             | 350      |                                | 60 |
| PR-40                                                             | 400      |                                |    |
| PR-45                                                             | 450      | 20                             |    |
| PR-50                                                             | 500      |                                |    |
| PR-60                                                             | 600      | 30                             |    |
| Due to continuous upgradation in design there could be changes in |          |                                |    |