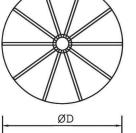

## Radial Pole Round Magnetic Chuck

- Homogeneous magnetic field throughout the top plate.
  - The power is adjustable from 0% to 100% by positing the handle.
  - Top plate is machinable upto 8 mm.
  - Detachable handle for easy use.

| Product Code : PR                                                 |          | All dimensions in metric units |    |
|-------------------------------------------------------------------|----------|--------------------------------|----|
| Model No.                                                         | DIA (OD) | No. of Poles                   | Н  |
| PR-10                                                             | 100      | 6                              | 54 |
| PR-13                                                             | 130      | 8                              |    |
| PR-16                                                             | 160      | 10                             |    |
| PR-20                                                             | 200      | 14                             |    |
| PR-22                                                             | 225      |                                |    |
| PR-25                                                             | 250      |                                |    |
| PR-30                                                             | 300      | 18                             |    |
| PR-35                                                             | 350      |                                | 60 |
| PR-40                                                             | 400      |                                |    |
| PR-45                                                             | 450      | 20                             |    |
| PR-50                                                             | 500      |                                |    |
| PR-60                                                             | 600      | 30                             |    |
| Due to continuous upgradation in design there could be changes in |          |                                |    |