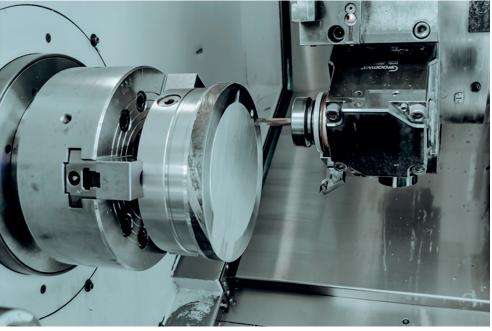

| 500      |                                |    |
| PR-60                                                             | 600      | 30                             |    |
| Due to continuous upgradation in design there could be changes in |          |                                |    |

Due to continuous upgradation in design there could be changes in specification. Other sizes on request. Before ordering, contact Supreme Magnets or your nearest dealer to confirm the suitability of this model for your application.



• Ideal for disc and ring shaped components.

- Powerful and most suitable for components of all sizes for grinding and light turning.
- Made with centre through holes for internal grinding and boring operations.







Powergrind Round Application



www.suprememagnets.com www.liftontechsupreme.com