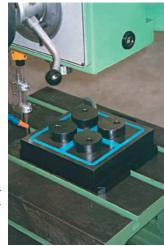

## Multi-Purpose Mini EPM Clamp For General Gripping, Tooling & Fixturing

- A smaller version of the Magna Mill.
- Energy saving as electricity is used only for switching on and off.
- High clamping force is supplied by the super powerful NdFeB magnets.
- All metal surface provides stable working area.
- Ideal for quick setup for drilling with top or side clamping.
- Standard model comes with 4 Off-centered rotary pole extension blocks.

- Ideal for drilling applications on bench, pillar and radial drilling machines.
- Pole extensions blocks raise the work piece above the chuck to provide clearance for drill through.

Product Code: EP-MD