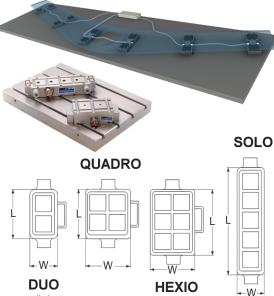

## Quick Setup, Double Sided EPM Clamp For Large Plate Machining And Special Applications

- A special variation of the Magna MaxMill.
- Magnetic Power over 80 MT/SqM.
- Energy saving design: Electricity is required only for ON/OFF.
- Both primary faces are magnetic. The bottom face clamps to the steel platform or machine table. The top face clamps the job.
- · Quickest setup time for drilling, welding, or unique clamping applications.
- Flexibility is maximum as the unit can be positioned anywhere on the table with ease.
- Waterproof construction, can be designed for 110/220/440 VAC, 2-15 Amp.

- Mold base machining.
- Radial, bench, pillar drilling applications.
- Large plate welding & machining applications.

SOLO-75 Specify no. of squares 135 65 Due to continuous upgradation in design there could be changes in specification. Other sizes on request. Before ordering, contact Supreme Magnets or your nearest deale to confirm the suitability of this model for your application. info@suprememagnets.com