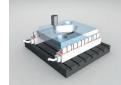

## MAGNA DOUBLE

BPM

## Quick Setup, Double Sided EPM Clamp For Large Plate Machining And Special Applications

- A special variation of the Magna MaxMill.
- Magnetic Power over 80 MT/SqM.
- Energy saving design: Electricity is required only for ON/OFF.
- Both primary faces are magnetic. The bottom face clamps to the steel platform or machine table. The top face clamps the job.
- · Quickest setup time for drilling, welding, or unique clamping applications.
- Flexibility is maximum as the unit can be positioned anywhere on the table with ease.
- Waterproof construction, can be designed for 110/220/440 VAC, 2-15 Amp.

- Mold base machining.
- Radial, bench, pillar drilling applications.
- Large plate welding & machining applications.

SOLO-75 Specify no. of squares 135 65 Due to continuous upgradation in design there could be changes in specification. Other sizes on request. Before ordering, contact Supreme Magnets or your nearest deale to confirm the suitability of this model for your application. info@suprememagnets.com