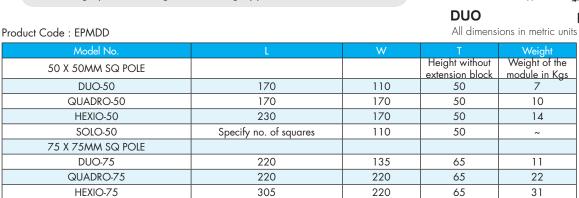

- Mold base machining.
- Radial, bench, pillar drilling applications.
- Large plate welding & machining applications.

SOLO-75 Specify no. of squares 135 65 Due to continuous upgradation in design there could be changes in specification. Other sizes on request. Before ordering, contact Supreme Magnets or your nearest deale to confirm the suitability of this model for your application. info@suprememagnets.com