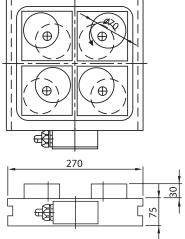

All dimensions in metric units

| Model No. | L   | W   | Н  | H1 | Р  | Dia (D) | Weight (Kgs) |
|-----------|-----|-----|----|----|----|---------|--------------|
| EP-MD220  | 239 | 229 | 60 | 30 | 75 | 50      | 25           |
| EP-MD160  | 160 | 160 | 55 | 25 | 50 | 30      | 12           |

Dimensions are non-binding and can be custom designed. Pole Extension: 30 or 50mm dia off-centered counterbore

Due to continuous upgradation in design there could be changes in specification. Other sizes on request. Before ordering, contact Supreme Magnets or your nearest dealer to confirm the suitability of this model for your application.