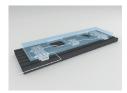

## Multi-Purpose Mini EPM Clamp For General Gripping, Tooling & Fixturing

- A smaller version of the Magna Mill.
- Energy saving as electricity is used only for switching on and off.
- High clamping force is supplied by the super powerful NdFeB magnets.
- All metal surface provides stable working area.
- Ideal for quick setup for drilling with top or side clamping.
- Standard model comes with 4 Off-centered rotary pole extension blocks.

- Ideal for drilling applications on bench, pillar and radial drilling machines.
- Pole extensions blocks raise the work piece above the chuck to provide clearance for drill through.

Product Code: EP-MD

All dimensions in metric units

| Model No. | L   | W   | Н  | H1 | Р  | Dia (D) | Weight (Kgs) |
|-----------|-----|-----|----|----|----|---------|--------------|
| EP-MD220  | 239 | 229 | 60 | 30 | 75 | 50      | 25           |
| EP-MD160  | 160 | 160 | 55 | 25 | 50 | 30      | 12           |