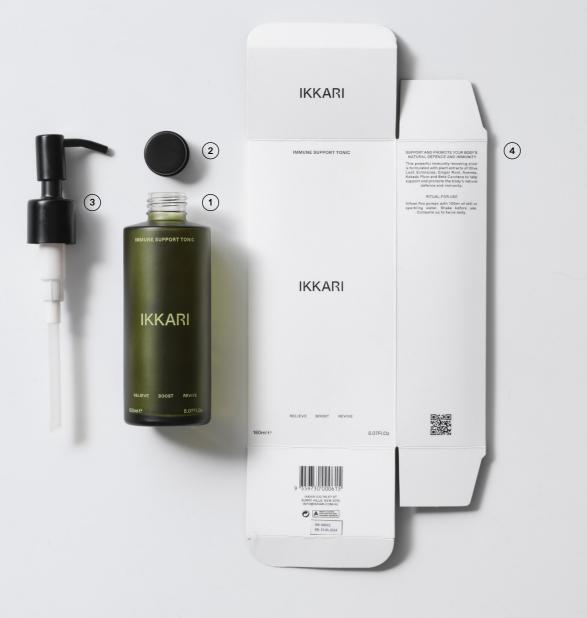

Our glass bottles were designed with longevity in mind. Please reuse them where possible. At end of life, please place them in your recycling bin.

#### 2. ALUMINIUM CAP

Aluminium is easily recyclable. Simply remove the pump and place in your recycling bin.

#### 3. MULTI-MATERIAL PUMP & PE DIP TUBE

Please return to your nearest AJE ATHLETICA store to be responsibly disposed of via IKKARI's Recycling Program (supported by TerraCycle®'s Zero Waste Box™ program).

#### 4. CARDBOARD BOX & INSERT (FSC CERTIFIED)