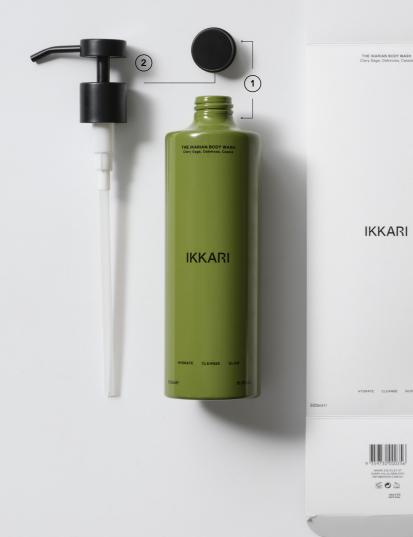

#### 1. GLASS BOTTLE

Our glass bottles were designed with longevity in mind. Please reuse them where possible. At end of life, please place them in your recycling bin.

#### 2. PE WIPER & MULTI-MATERIAL DROPPER

Please return to your nearest AJE ATHLETICA store to be responsibly disposed of via IKKARI's Recycling Program (supported by TerraCycle<sup>®</sup>'s Zero Waste Box™ program).

#### 3. CARDBOARD BOX & INSERT (FSC CERTIFIED)