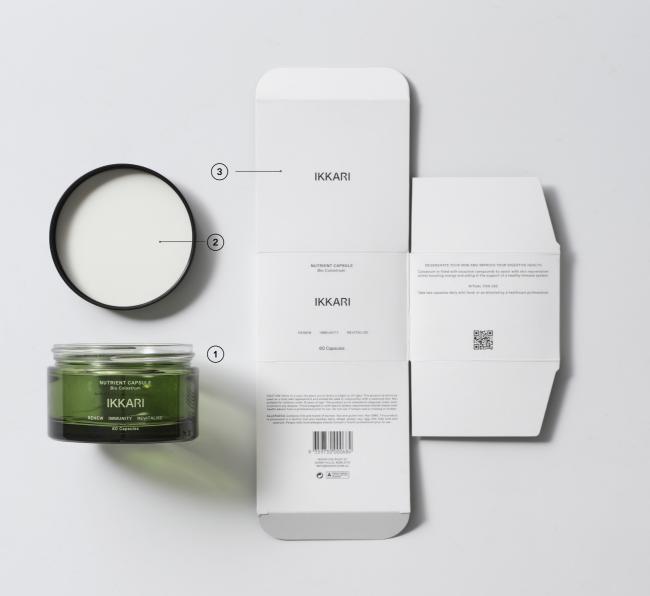

#### 1. GLASS JAR

Our glass jars were designed with longevity in mind. Please reuse them where possible. At end of life, please place them in your recycling bin.

#### 2. PP CAP & PE WADDING

Please return to your nearest AJE ATHLETICA store to be responsibly disposed of via IKKARI's Recycling Program (supported by TerraCycle<sup>®</sup>'s Zero Waste Box™ program).

#### 3. CARDBOARD BOX & INSERT (FSC CERTIFIED)

Our glass bottles were designed with longevity in mind. Please reuse them where possible. At end of life, please place them in your recycling bin.