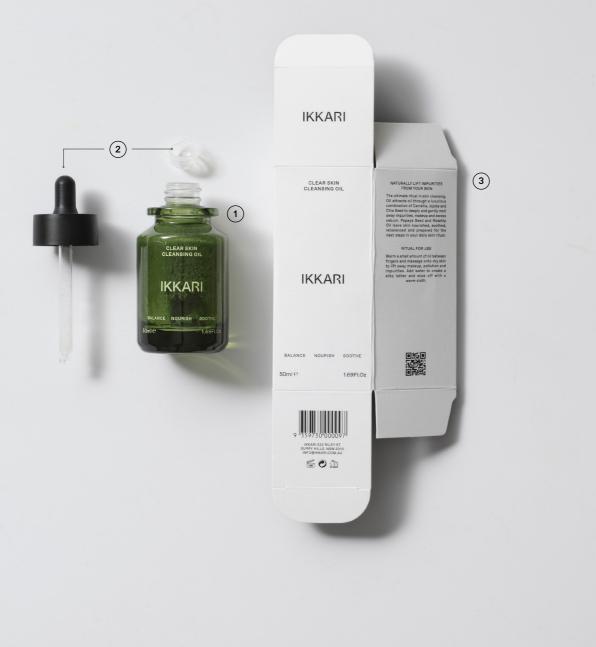

#### 2. MULTI-MATERIAL DROPPER & PP WIPER

Please return to your nearest AJE ATHLETICA store to be responsibly disposed of via IKKARI's Recycling Program (supported by TerraCycle<sup>®</sup>'s Zero Waste Box™ program).

#### 3. CARDBOARD BOX & INSERT (FSC CERTIFIED)

Our glass bottles were designed with longevity in mind. Please reuse them where possible. At end of life, please place them in your recycling bin.