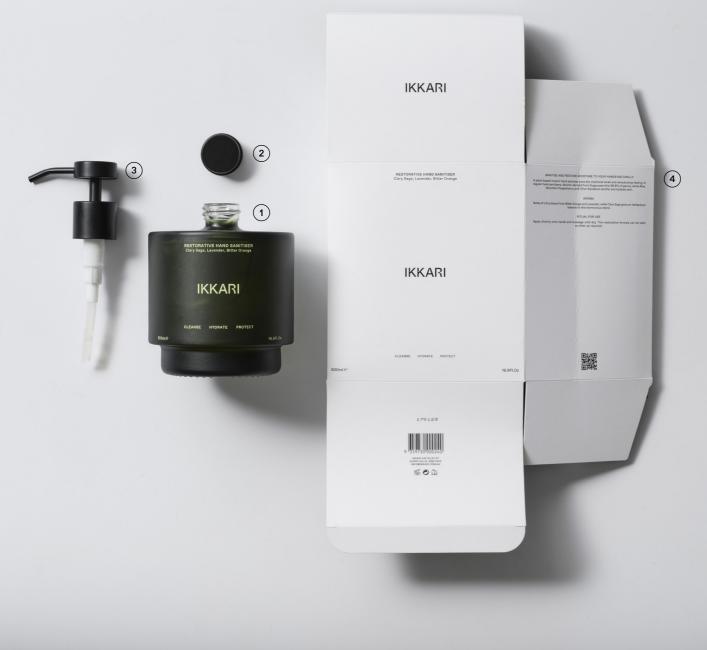

#### 1. GLASS JAR

Our glass jars were designed with longevity in mind. Please reuse them where possible. At end of life, please place them in your recycling bin.

#### 2. PP CAP & PE WADDING

Please return to your nearest AJE ATHLETICA store to be responsibly disposed of via IKKARI's Recycling Program (supported by TerraCycle<sup>®</sup>'s Zero Waste Box™ program).

#### 3. CARDBOARD BOX & INSERT (FSC CERTIFIED)

Our glass bottles were designed with longevity in mind. Please reuse them where possible. At end of life, please place them in your recycling bin.