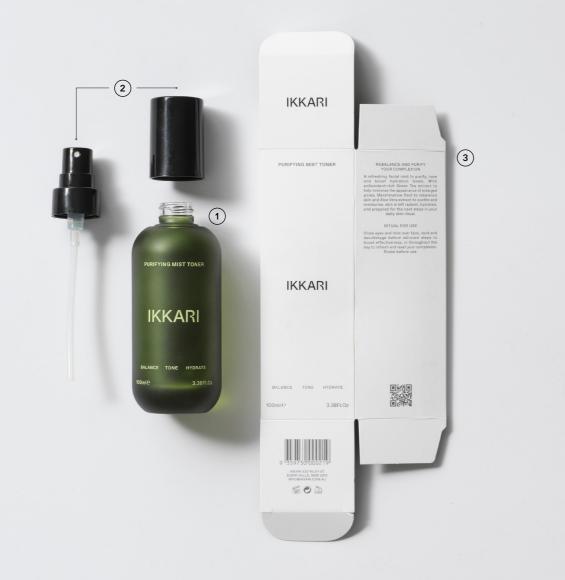

Our glass bottles were designed with longevity in mind. Please reuse them where possible. At end of life, please place them in your recycling bin.

#### 2. ALUMINIUM CAP

Aluminium is easily recyclable. Simply remove the pump and place in your recycling bin.

#### 3. MULTI-MATERIAL PUMP & PE DIP TUBE

Please return to your nearest AJE ATHLETICA store to be responsibly disposed of via IKKARI's Recycling Program (supported by TerraCycle®'s Zero Waste Box™ program).

#### 4. CARDBOARD BOX & INSERT (FSC CERTIFIED)