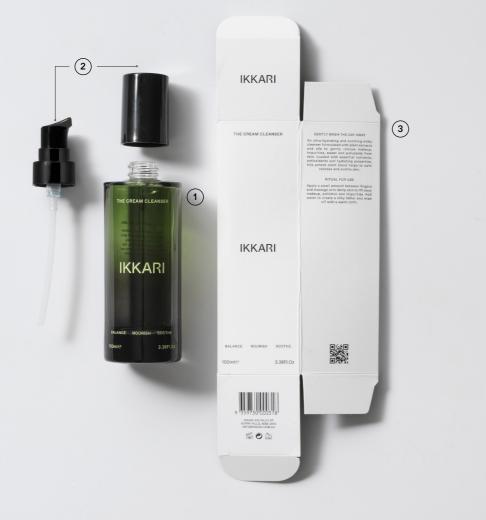

#### 2. MULTI-MATERIAL PUMP & PP CAP

Please return to your nearest AJE ATHLETICA store to be responsibly disposed of via IKKARI's Recycling Program (supported by TerraCycle<sup>®</sup>'s Zero Waste Box™ program).

#### 3. CARDBOARD BOX & INSERT (FSC CERTIFIED)

Our glass bottles were designed with longevity in mind. Please reuse them where possible. At end of life, please place them in your recycling bin.