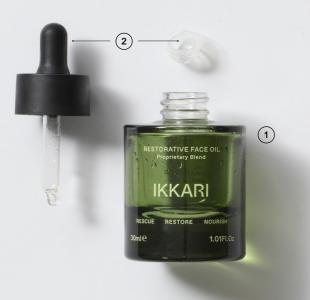

#### 1. GLASS BOTTLE

Our glass bottles were designed with longevity in mind. Please reuse them where possible. At end of life, please place them in your recycling bin.

#### 2. PE WIPER & MULTI-MATERIAL DROPPER

Please return to your nearest AJE ATHLETICA store to be responsibly disposed of via IKKARI's Recycling Program (supported by TerraCycle<sup>®</sup>'s Zero Waste Box™ program).

#### 3. CARDBOARD BOX & INSERT (FSC CERTIFIED)