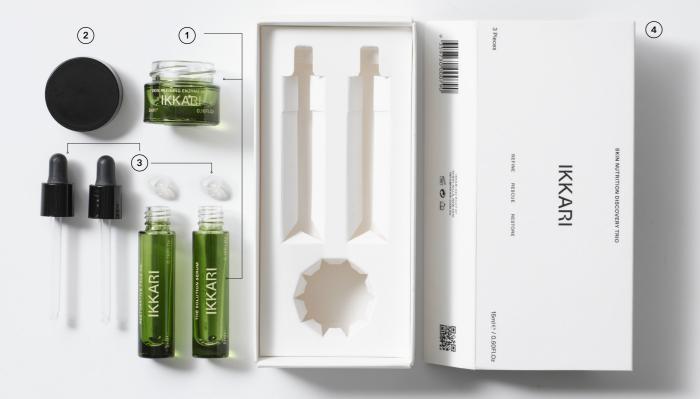

#### 1. GLASS JAR

Our glass jars were designed with longevity in mind. Please reuse them where possible. At end of life, please place them in your recycling bin.

#### 2. PP DISC & CAP

Please return to your nearest AJE ATHLETICA store to be responsibly disposed of via IKKARI's Recycling Program (supported by TerraCycle<sup>®</sup>'s Zero Waste Box™ program).

#### 3. CARDBOARD BOX & INSERT (FSC CERTIFIED)