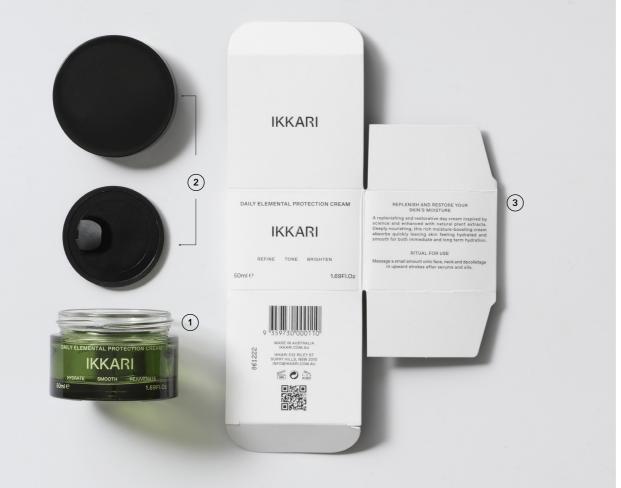

#### 1. GLASS JAR

Our glass jars were designed with longevity in mind. Please reuse them where possible. At end of life, please place them in your recycling bin.

#### 2. PP DISC & CAP

Please return to your nearest AJE ATHLETICA store to be responsibly disposed of via IKKARI's Recycling Program (supported by TerraCycle<sup>®</sup>'s Zero Waste Box™ program).

#### 3. CARDBOARD BOX & INSERT (FSC CERTIFIED)