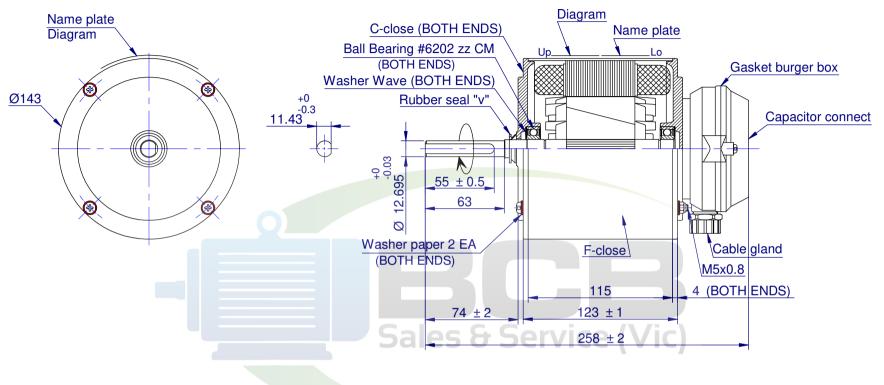

THIRD ANGLE PROJECTION.

Fasco Model 8061S137-80 Rebranded as Marathon

| MOTOR SPECIFICATION |                    |                                  |                     |      |                  |     |          |                     |                                                  | SPECIAL REQUIREN  1) After the motor is complete.                  |                                                                                                                     |  |  |
|---------------------|--------------------|----------------------------------|---------------------|------|------------------|-----|----------|---------------------|--------------------------------------------------|--------------------------------------------------------------------|---------------------------------------------------------------------------------------------------------------------|--|--|
| Q.R. NO.            |                    | QR230054                         |                     | CUST | CUSTOMER PART I  |     |          | NO. <b>8061S137</b> |                                                  | 3137-80S                                                           |                                                                                                                     |  |  |
| MOTOR<br>RATING     | VOLTS              | 240                              | Н                   | z 5  | 50               | PH  | 1        |                     | DUTY                                             | A.O.M.                                                             | . 3) The runout of the shaft end                                                                                    |  |  |
|                     | RPM.               |                                  | 10                  |      |                  |     | 2.3 AMPS |                     | AMF                                              | 4) Default : rotation clockwise PS 5) Motor to be packed in single |                                                                                                                     |  |  |
|                     | NOM. OUTPUT        | 250 WATTS                        |                     |      |                  |     |          |                     |                                                  |                                                                    |                                                                                                                     |  |  |
| ROTATION            |                    | CLOCKWISE DRIVE END (REVERSIBLE) |                     |      |                  |     |          |                     | UNLESS OTHERWISE SPECIFIED DIMENSIONS ARE IN MM. |                                                                    |                                                                                                                     |  |  |
| CAPACITOR           |                    | START                            |                     |      | JF/V             | RUN |          | 4/440               |                                                  | μF                                                                 |                                                                                                                     |  |  |
| MOTOR TYPE          |                    | CSR II                           |                     |      | INSULATION CLASS |     |          | B130                |                                                  | .X ± 1.0 ± 30'                                                     |                                                                                                                     |  |  |
| THERMAL             | THERMAL PROTECTION |                                  | AUTO RESET OVERLOAD |      |                  |     |          |                     |                                                  | .XX ± 0.1  THIS DRAWING REMAINS THE PROPERTY OF REGAL              |                                                                                                                     |  |  |
| DATA TEST NO.       |                    | W443-1570-SL                     |                     |      | PAINT/<br>COLOUR |     |          | GREY #5082          |                                                  |                                                                    | BELOIT AUSTRALIA AND MAY NOT BE USED, COPIED OR<br>ISSUED WITHOUT WRITTEN PERMISSION FROM REGAL<br>BELOIT AUSTRALIA |  |  |

## SPECIAL REQUIREMENTS:

- I) After the motor is complete, applied rust proof oil at shaft end.
- The tensile strength of each lead wire at least 4 Kgs The runout of the shaft end circumference 0.08 mm.

EKAPHOP

WEERAPAN

Default: rotation clockwise at drive end.

Motor to be packed in single carton.

UNLESS OTHERWISE SPECIFIED:

|       |     | L     | MODEL         | -      | 8M61  | S137-809 | 3    |
|-------|-----|-------|---------------|--------|-------|----------|------|
|       |     |       |               |        |       | DDMMYY   | ′XXX |
| VOLTS | 240 | R.P.I | м. <b>910</b> | CLASS  | B130  | Hz       | 50   |
| WATTS | 250 | TYPE  | CSR           | μF/V R | 4/440 | Ph       | 1    |
| AMPS  | 2.3 | DUT   | Y AOM         | PROT.  | AUTO  |          |      |

| FRAME  | MOTOR                    |
|--------|--------------------------|
| STATUS | 250W 6P 1SP 240V S/S REV |
| R      | FASCO MODEL 8061S137-80S |

SHEET DWG. NO. 8M61S137-80S

**A**3

REVISION Α