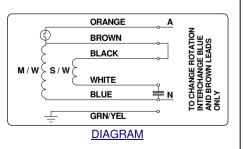

EKAPHOP

WEERAPAN

Default: rotation clockwise at drive end.

Motor to be packed in single carton.

UNLESS OTHERWISE SPECIFIED:

|       |     | L     | MODEL         | -      | 8M61  | S137-809 | 3    |
|-------|-----|-------|---------------|--------|-------|----------|------|
|       |     |       |               |        |       | DDMMYY   | ′XXX |
| VOLTS | 240 | R.P.I | м. <b>910</b> | CLASS  | B130  | Hz       | 50   |
| WATTS | 250 | TYPE  | CSR           | μF/V R | 4/440 | Ph       | 1    |
| AMPS  | 2.3 | DUT   | Y AOM         | PROT.  | AUTO  |          |      |

| FRAME  | MOTOR                    |
|--------|--------------------------|
| STATUS | 250W 6P 1SP 240V S/S REV |
| R      | FASCO MODEL 8061S137-80S |

SHEET DWG. NO. 8M61S137-80S

**A**3

REVISION Α