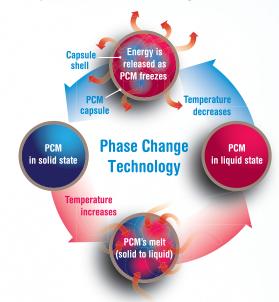

This Ortho Cool Tech Cover delivers **Phase Change Technology**, which allows the bed to cool so your pet wants to sleep on the mattress. To protect the cleanliness of the fabric, nontoxic, anti-allergenic silver ions are blended in to promote healing and provide anti-microbial protection. The stain-resistant bamboo cover is easily removed for hand washing.