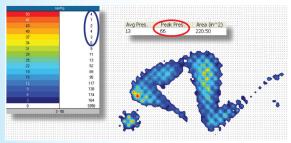

#### Ortho Cool Technology Pressure Mapping

#### Retail Orthopedic Bed Pressure Mapping

Pressure mapping was done with a 78 lb. child to simulate the weight of a large dog.