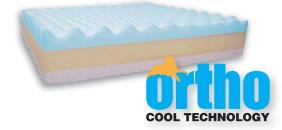

Ortho Cool Tech is designed with an innovative combination of three different foams plus two unique fabric coverings that deliver quality rest and superior support for dogs of all ages – from frisky young puppies to mature adults to pets in their golden years. It's the dog bed built to last a lifetime.

### **Tri-Core Support Makes the Difference**

Ortho Cool Technology features three distinctive, yet interactive pressure-relieving foams.

The **top layer** is open cell visco elastic memory foam made up of gel particles that promote comfortable airflow for your pet.

The **center layer** is high resiliency foam that provides outstanding support and longevity identical to the foam used in luxury furniture. Dog beds made of memory foam alone will bottom out, offer little support and make it harder for your pet to get up. This center layer, sandwiched between the memory foam and the sturdy foundation layer are what make the Ortho Cool Tech Sleep System unlike any other dog bed available today.

The **foundation foam** is the base layer that features unprecedented support. It consists of a highly resilient and durable foam that provides the thermal warmth required to activate the memory foam and is also an excellent insulator from cold hard floors.