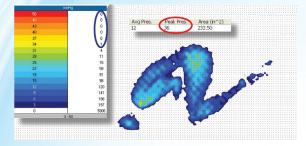

#### Ortho Cool Technology Pressure Mapping

#### Retail Orthopedic Bed Pressure Mapping

Pressure mapping was done with a 78 lb. child to simulate the weight of a large dog.