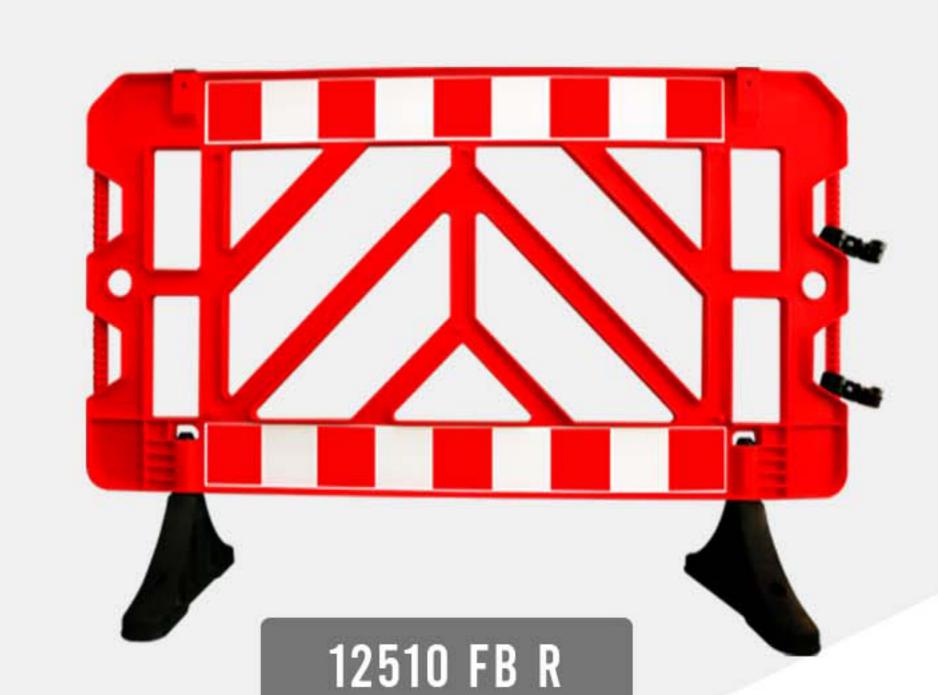

5. SAFETY BARRICADE

The plastic barrier set is the perfect solution for crowd control and traffic management. Made of durable and weather-resistant plastic, these barriers are built to withstand heavy use and outdoor conditions.