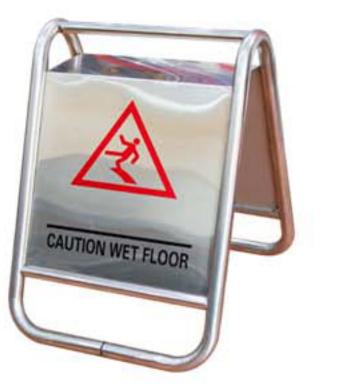

## 9. PORTABLE SIGNS

Unbreakable, sign able to bend with flexible reflective tape, rebound spring, possible to attach on the top sign board or warning light with an adaptor