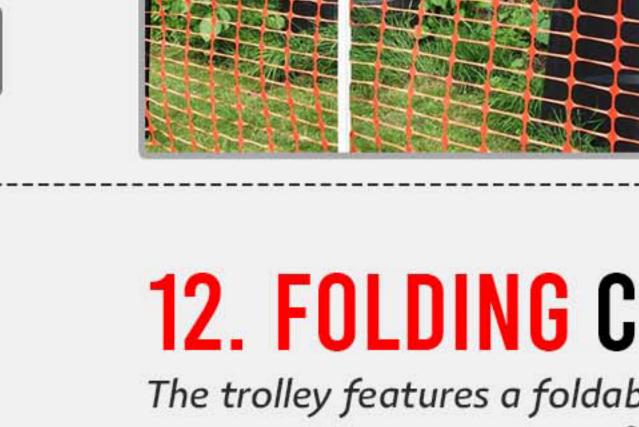

## 11. SAFETY MESH

Safety mesh is a type of barrier used to provide safety and security in various settings. It is often used to create temporary or semi-permanent barriers that can be easily set up and taken down as needed.