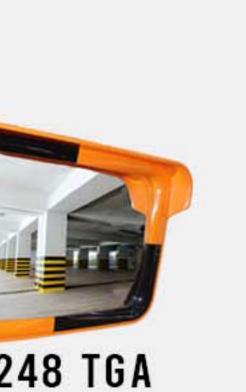

### 3. WHEEL CHOCK

Wheel chocks are essential for ensuring safety during maintenance and repair work, and for preventing accidental movement of vehicles.

12228 TGA

4. CONVEX MIRROR

Convex mirrors are designed to provide a wide-angle view of the surrounding area. They are typically made of durable acrylic or glass and are mounted on poles or walls at strategic locations.