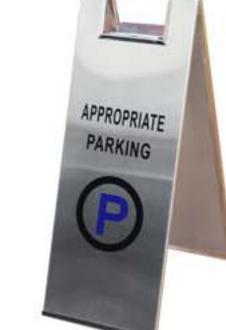

## 9. PORTABLE SIGNS

Unbreakable, sign able to bend with flexible reflective tape, rebound spring, possible to attach on the top sign board or warning light with an adaptor