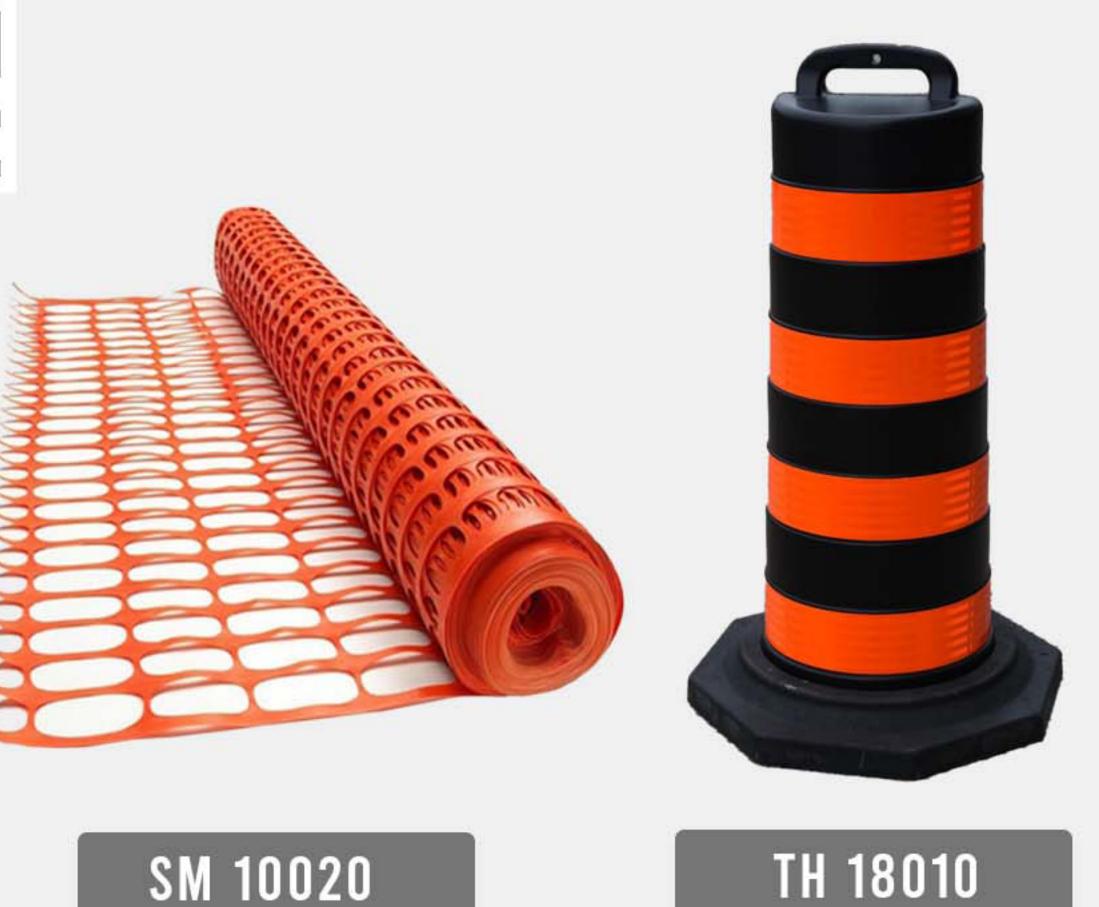

## 11. SAFETY MESH

Safety mesh is a type of barrier used to provide safety and security in various settings. It is often used to create temporary or semi-permanent barriers that can be easily set up and taken down as needed.