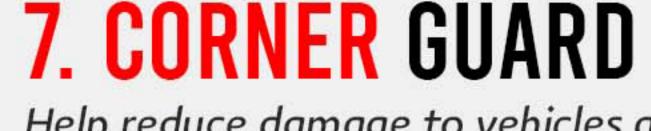

Help reduce damage to vehicles and buildings in the event of an accident. The Parking Corner Guard is easy to install and can be customized to fit the specific needs of any parking lot or garage.

Unbreakable, sign able to bend with flexible reflective tape, rebound spring, possible to attach on the top sign board or warning light with an adaptor