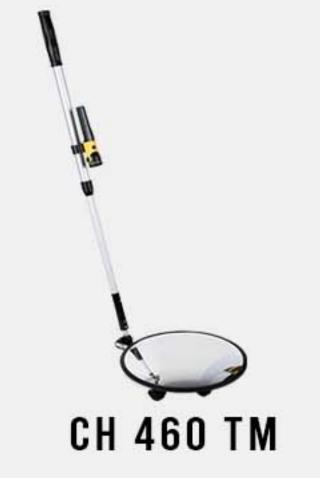

### 3. WHEEL CHOCK

Wheel chocks are essential for ensuring safety during maintenance and repair work, and for preventing accidental movement of vehicles.

12228 TGA

4. CONVEX MIRROR

Convex mirrors are designed to provide a wide-angle view of the surrounding area. They are typically made of durable acrylic or glass and are mounted on poles or walls at strategic locations.