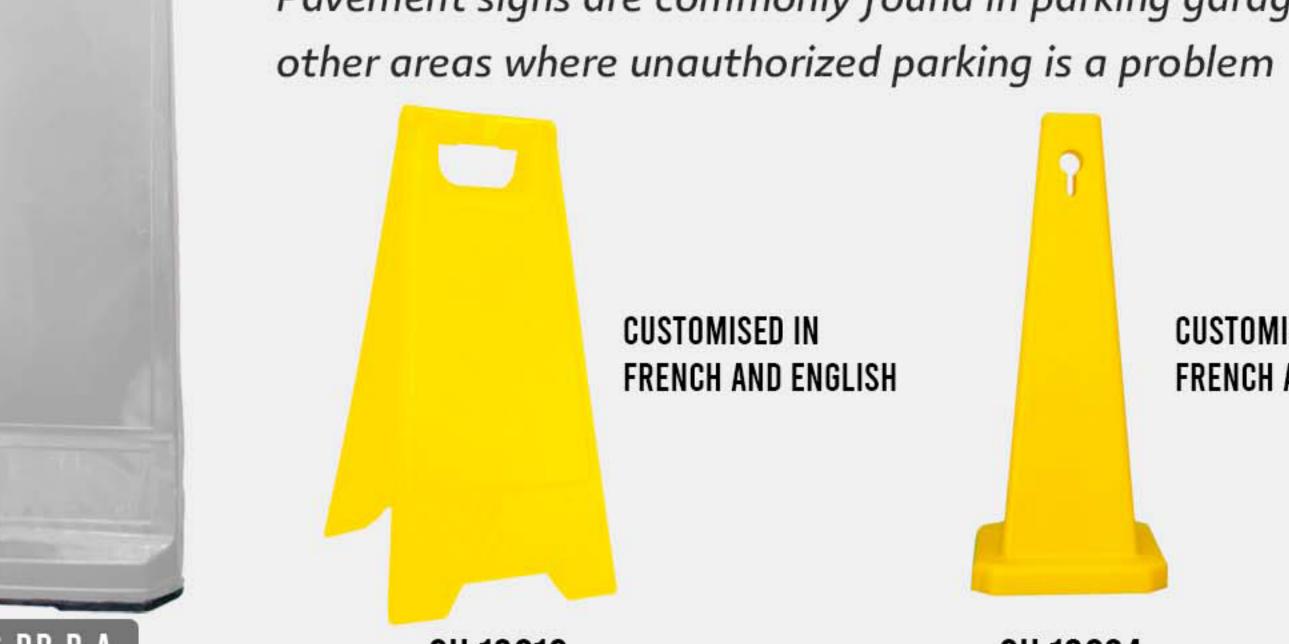

## 10. PARKING LOCK

Parking lock are commonly found in parking garages, private lots, and other areas where unauthorized parking is a problem and can be quickly and easily locked and unlocked by an authorized person.