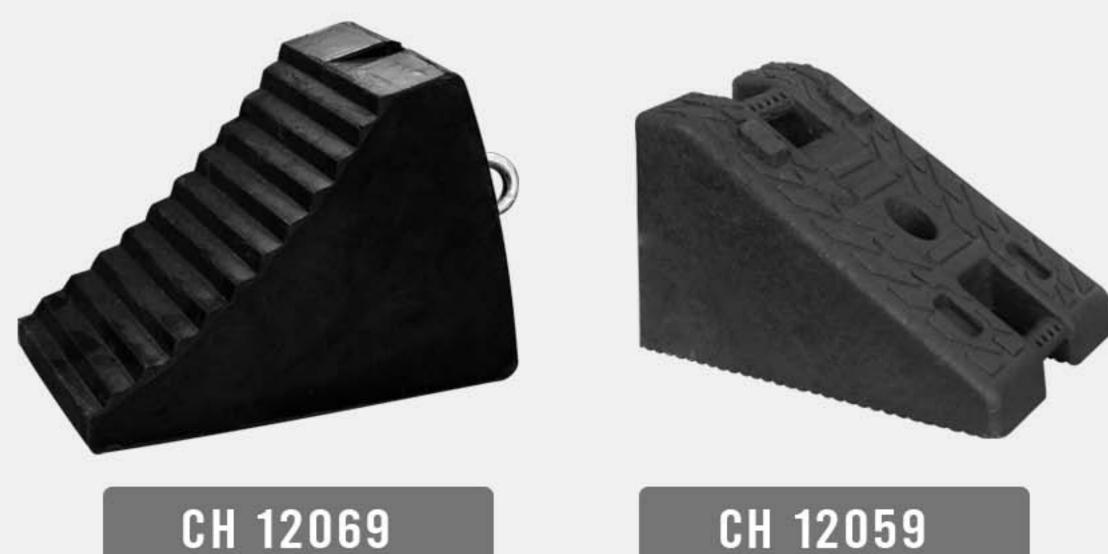

### 3. WHEEL CHOCK

Wheel chocks are essential for ensuring safety during maintenance and repair work, and for preventing accidental movement of vehicles.

12228 TGA

4. CONVEX MIRROR

Convex mirrors are designed to provide a wide-angle view of the surrounding area. They are typically made of durable acrylic or glass and are mounted on poles or walls at strategic locations.