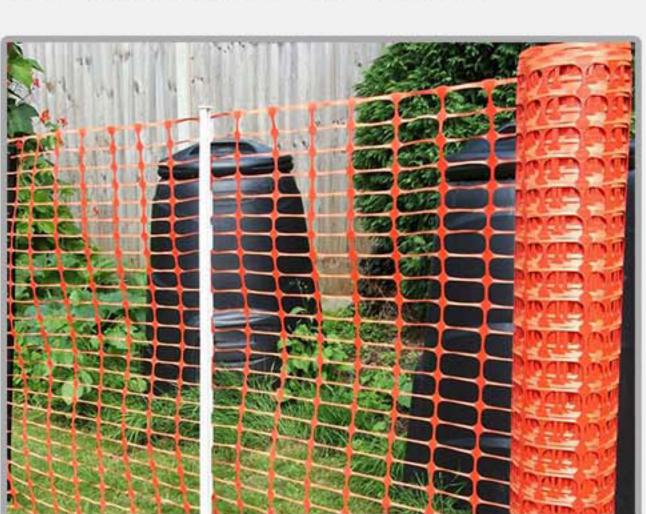

## 11. SAFETY MESH

Safety mesh is a type of barrier used to provide safety and security in various settings. It is often used to create temporary or semi-permanent barriers that can be easily set up and taken down as needed.