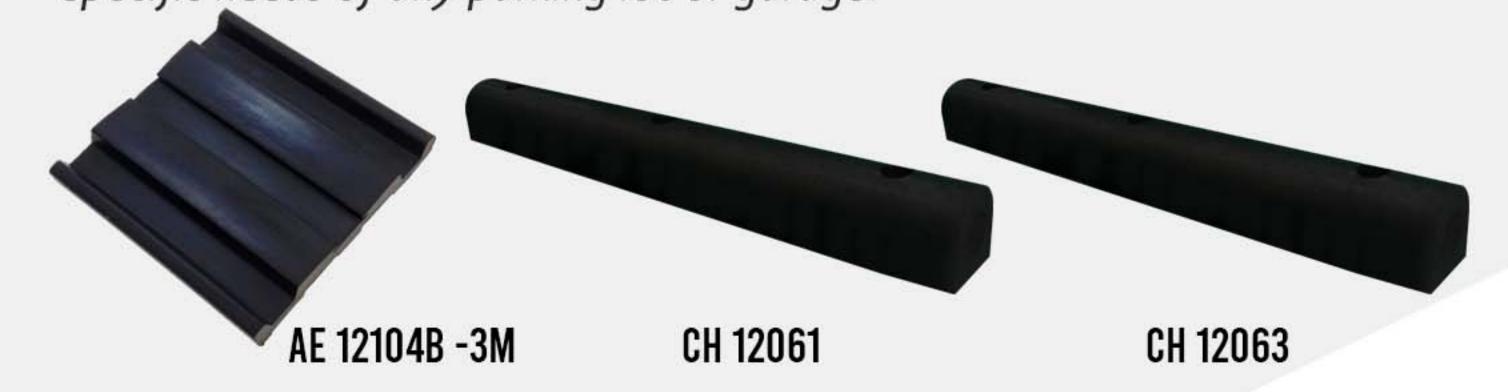

## 2. WARNING POSTS

Post barrier is a type of traffic control device that can be easily moved and repositioned as needed. They can be anchored in place with a base weighted

12403 DB R