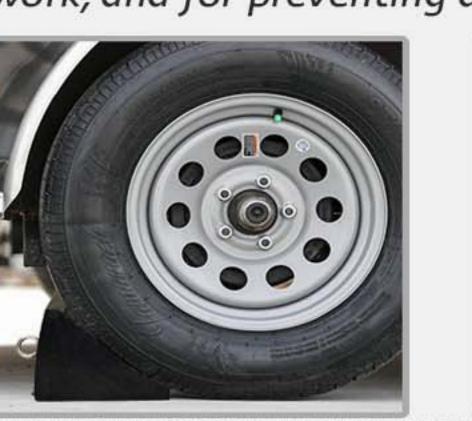

### 3. WHEEL CHOCK

Wheel chocks are essential for ensuring safety during maintenance and repair work, and for preventing accidental movement of vehicles.

12228 TGA

4. CONVEX MIRROR

Convex mirrors are designed to provide a wide-angle view of the surrounding area. They are typically made of durable acrylic or glass and are mounted on poles or walls at strategic locations.