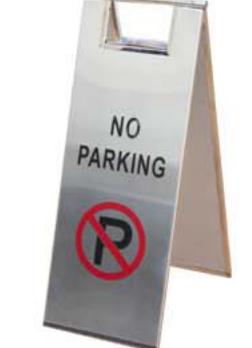

## 9. PORTABLE SIGNS

Unbreakable, sign able to bend with flexible reflective tape, rebound spring, possible to attach on the top sign board or warning light with an adaptor