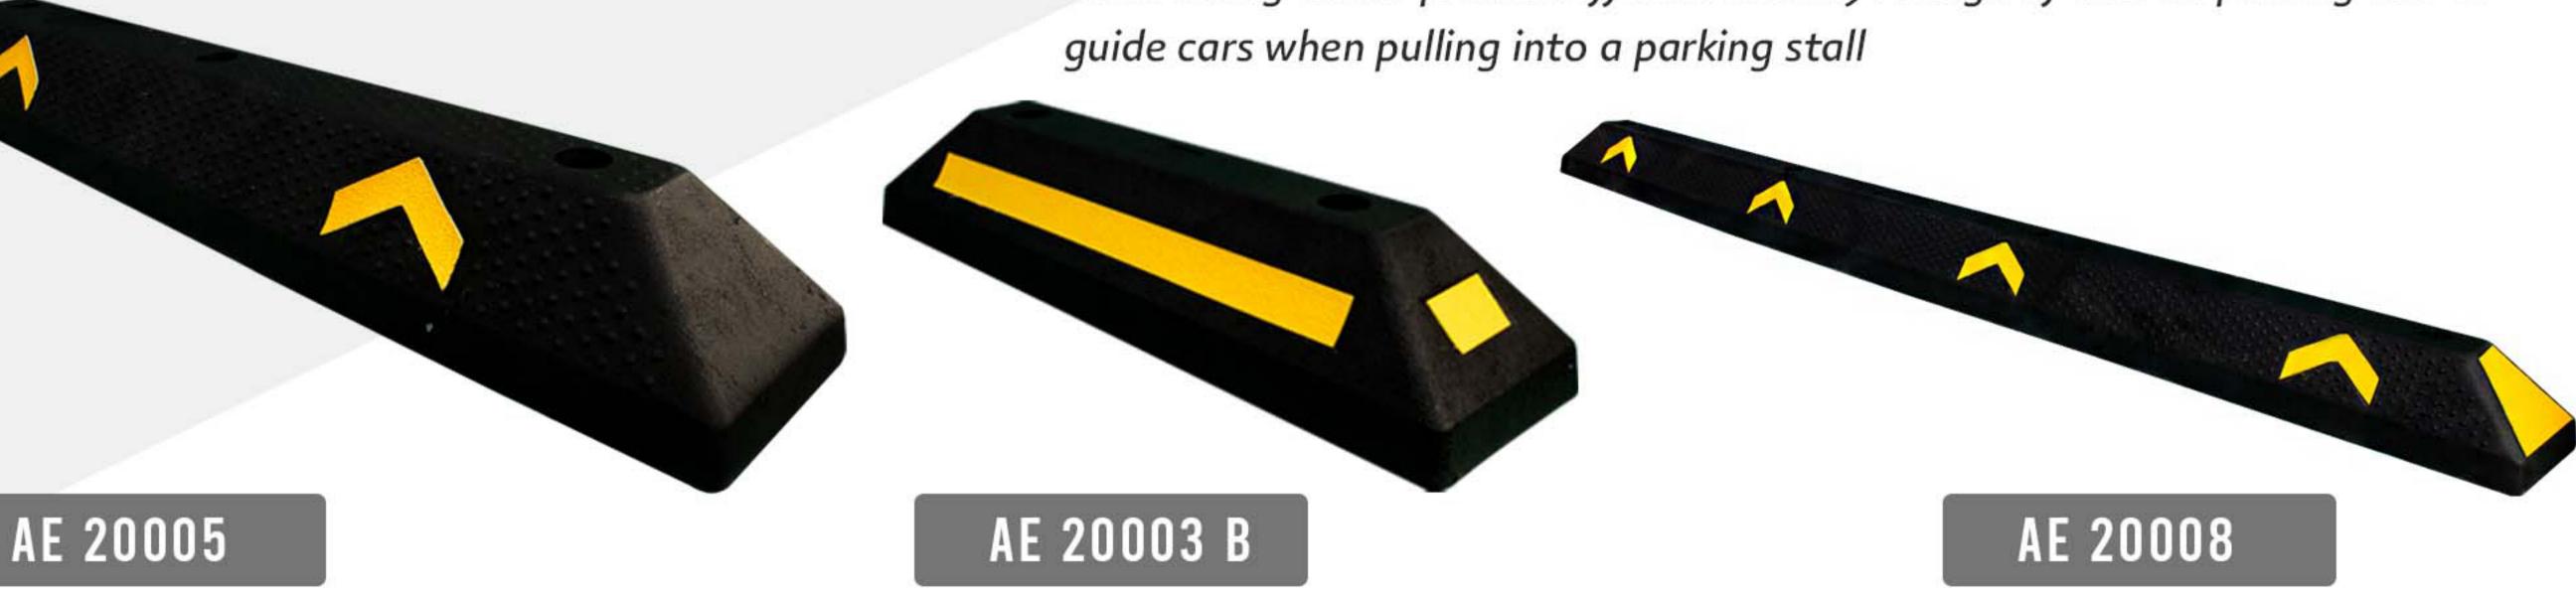

# 15. WHEEL STOPPER

Contrasting colors provide effecve visibility. Range of use: on parking lots to