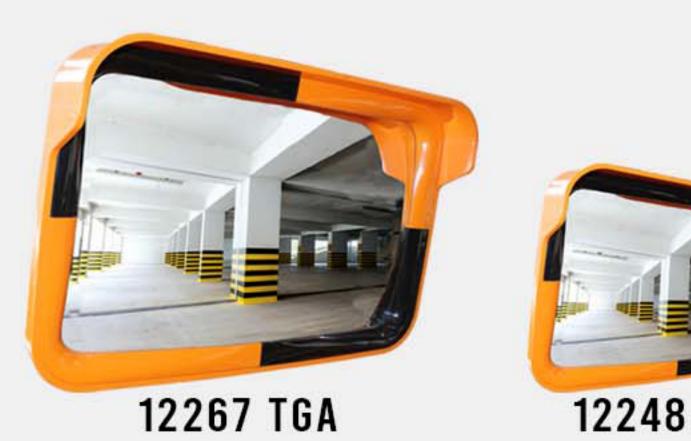

### 3. WHEEL CHOCK

Wheel chocks are essential for ensuring safety during maintenance and repair work, and for preventing accidental movement of vehicles.

12228 TGA

4. CONVEX MIRROR

Convex mirrors are designed to provide a wide-angle view of the surrounding area. They are typically made of durable acrylic or glass and are mounted on poles or walls at strategic locations.