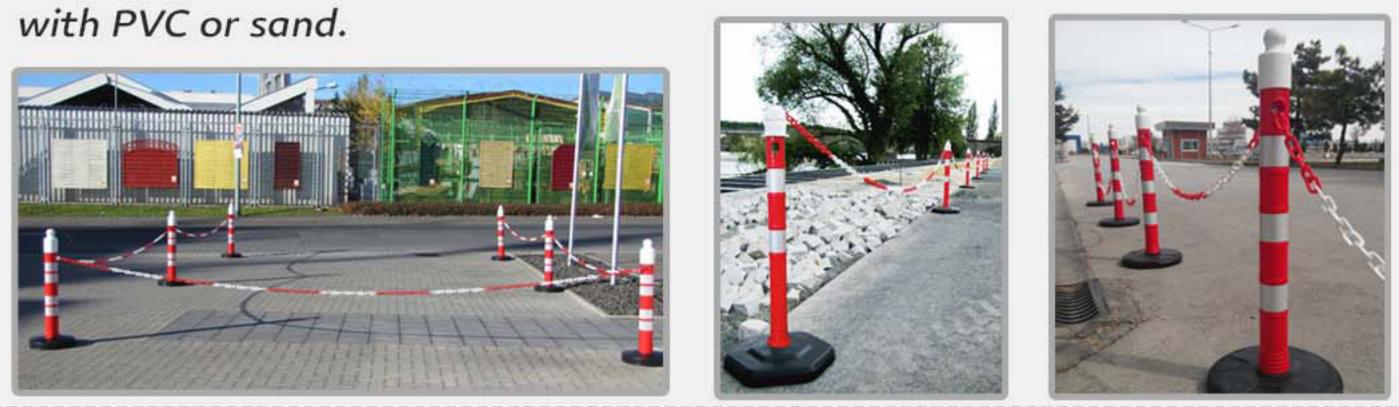

## 2. WARNING POSTS

Post barrier is a type of traffic control device that can be easily moved and repositioned as needed. They can be anchored in place with a base weighted

12403 DB R