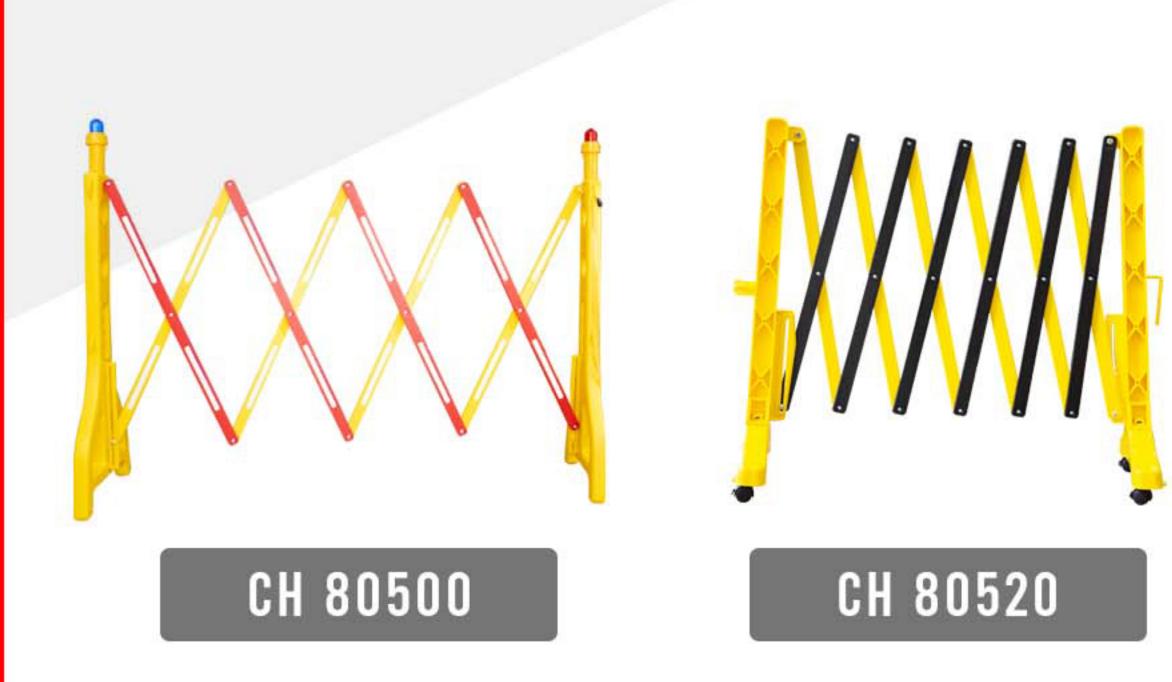

## 19. EXTENDABLE BARRIER

Extendable barriers are designed for easy transportation and storage, as they can be folded down for compact storage and easily extended for use. They are perfect for crowd control, traffic management, and event planning.