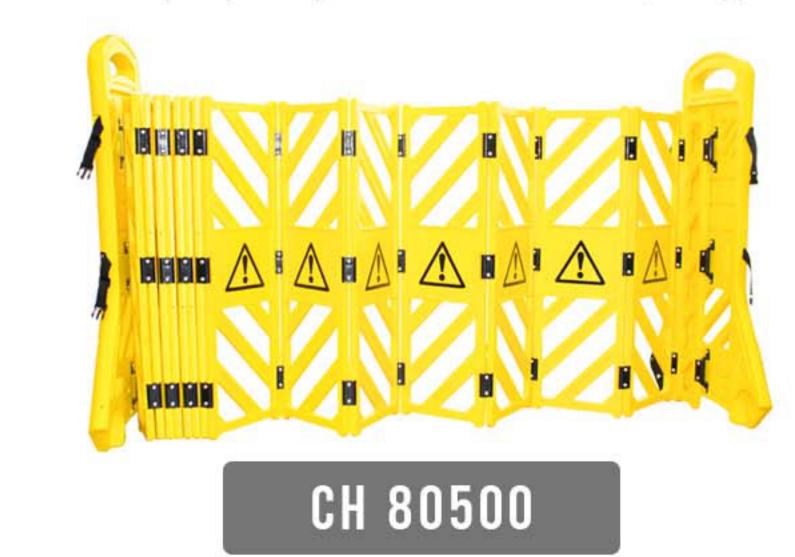

## 19. EXTENDABLE BARRIER

Extendable barriers are designed for easy transportation and storage, as they can be folded down for compact storage and easily extended for use. They are perfect for crowd control, traffic management, and event planning.