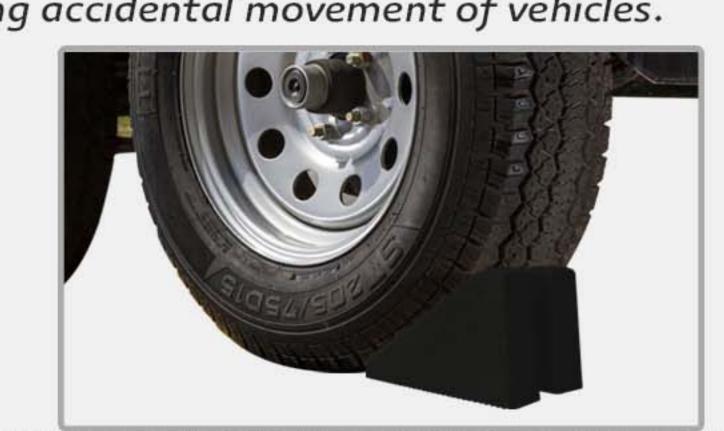

### 3. WHEEL CHOCK

Wheel chocks are essential for ensuring safety during maintenance and repair work, and for preventing accidental movement of vehicles.

12228 TGA

4. CONVEX MIRROR

Convex mirrors are designed to provide a wide-angle view of the surrounding area. They are typically made of durable acrylic or glass and are mounted on poles or walls at strategic locations.