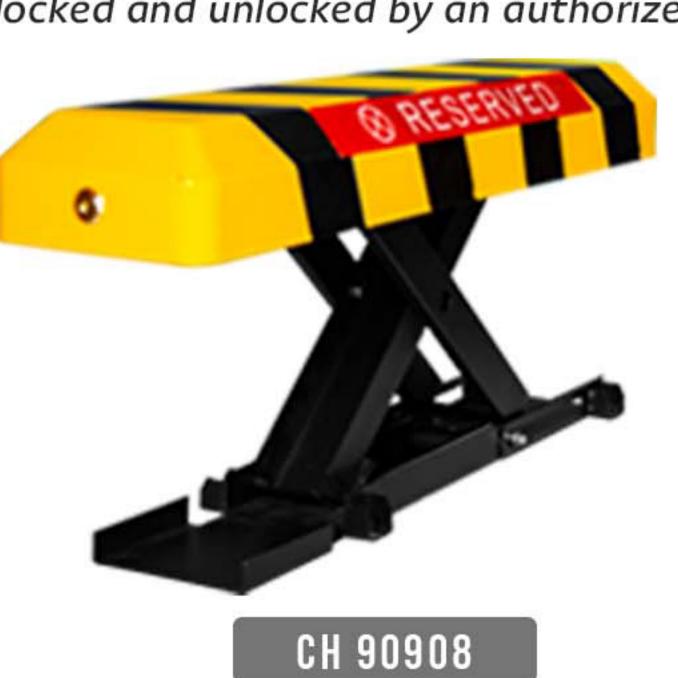

## 10. PARKING LOCK

Parking lock are commonly found in parking garages, private lots, and other areas where unauthorized parking is a problem and can be quickly and easily locked and unlocked by an authorized person.