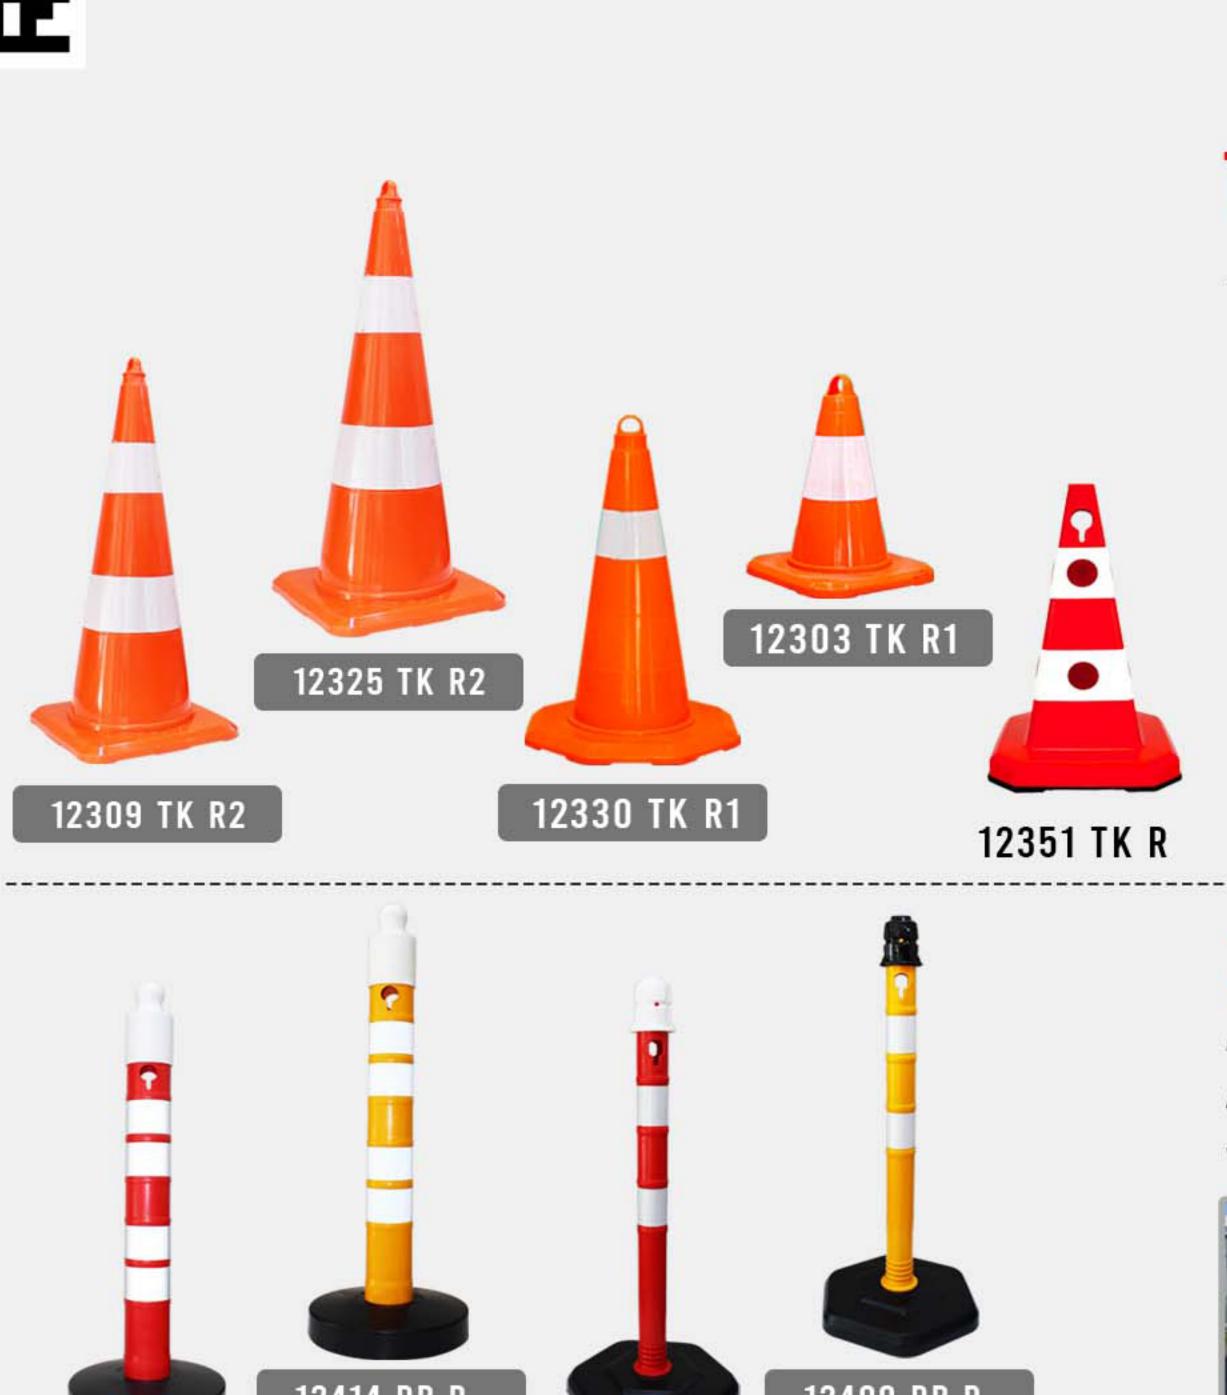

### 1. TRAFFIC CONE

A traffic cone is a safety device used to control and regulate traffic flow in various settings, from roadways to construction sites and parking lots.

## 2. WARNING POSTS

Post barrier is a type of traffic control device that can be easily moved and repositioned as needed. They can be anchored in place with a base weighted

12403 DB R