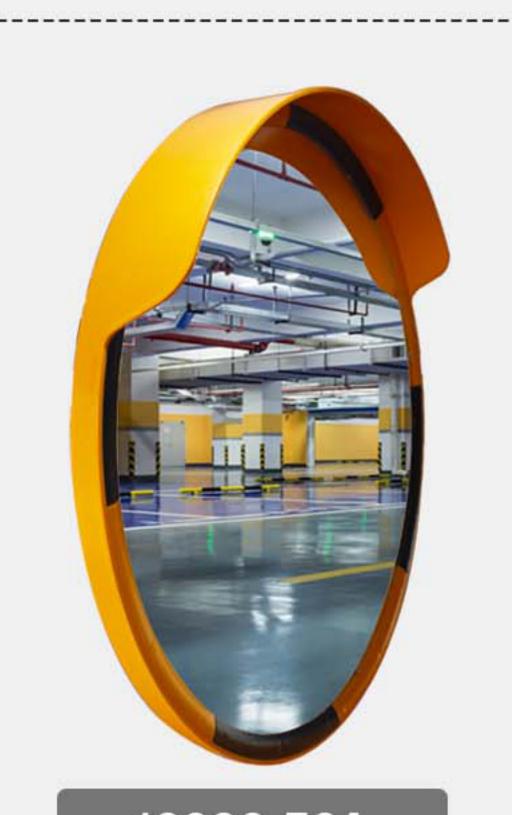

### 3. WHEEL CHOCK

Wheel chocks are essential for ensuring safety during maintenance and repair work, and for preventing accidental movement of vehicles.

12228 TGA

4. CONVEX MIRROR

Convex mirrors are designed to provide a wide-angle view of the surrounding area. They are typically made of durable acrylic or glass and are mounted on poles or walls at strategic locations.