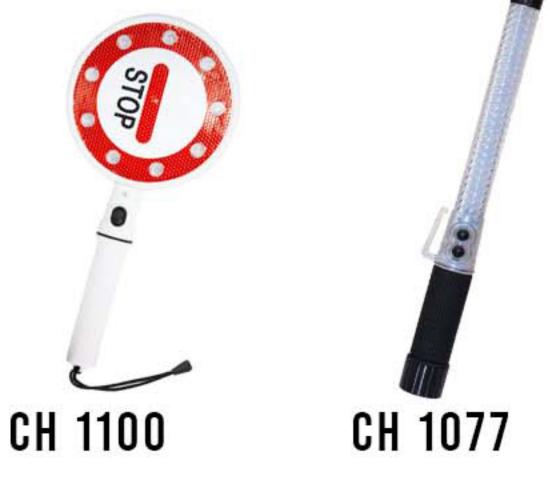

## 20. SAFETY BATON

The traffic baton or signal baton is a portable, handheld device that features multiple LED lights, typically green and red, for signaling and warning purposes. It is designed to be lightweight, making it easy to carry and handle.