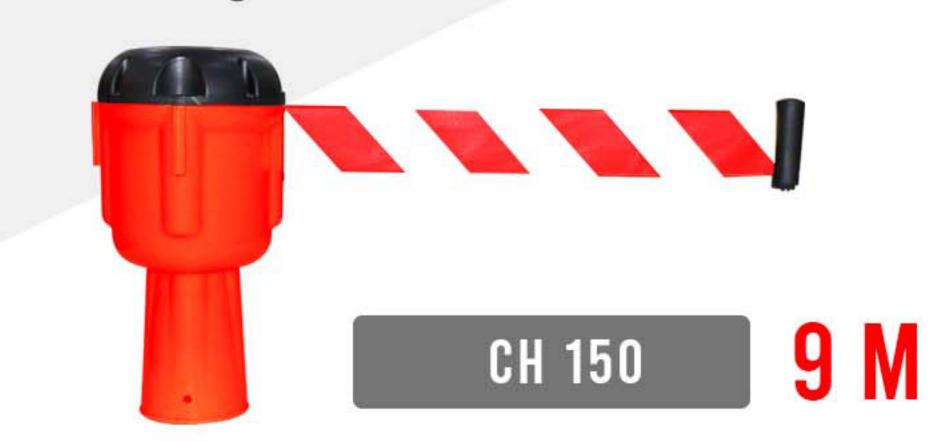

# 18. RETRACTABLE BELT

Sign Boards and Accessories are a cost-effective, durable, and versatile solution for displaying signs and messages in a variety of situations. These signs are made of high-quality, plastic that is resistant to weather, fading, and cracking.