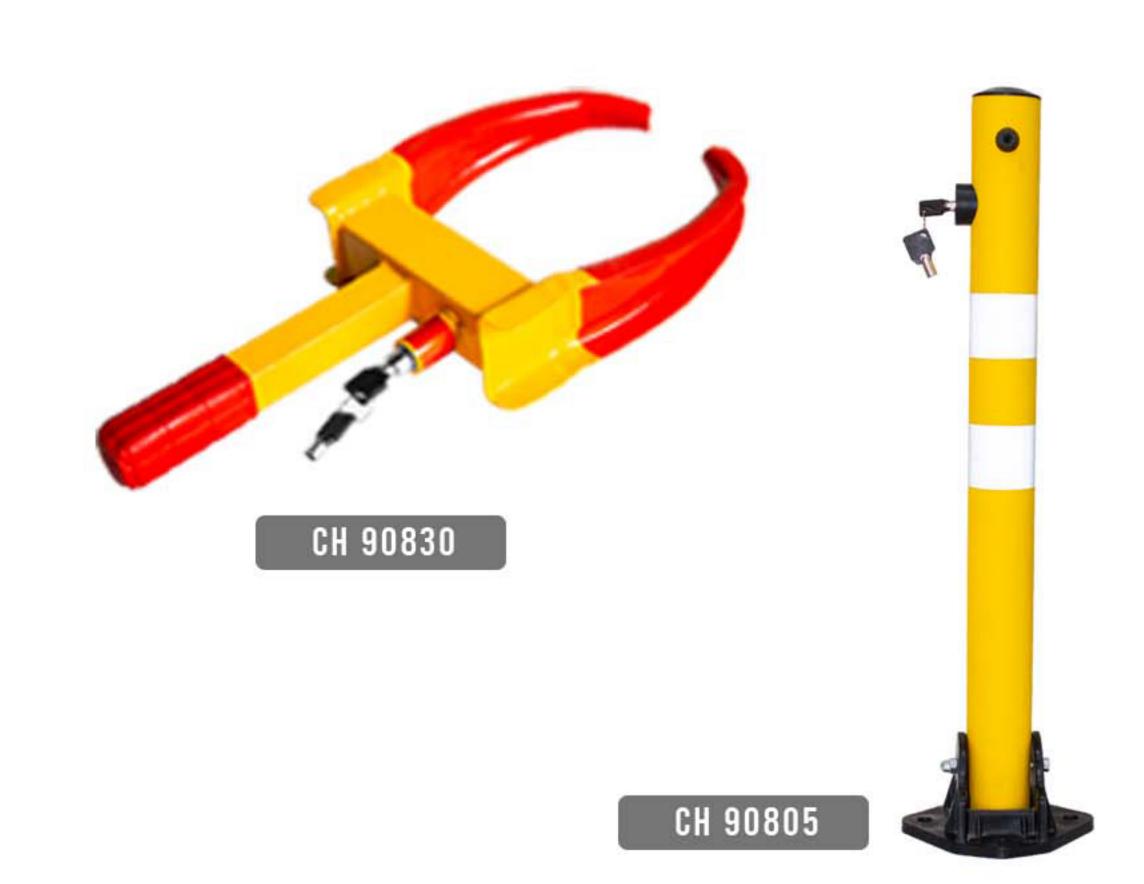

### 3. WHEEL CHOCK

Wheel chocks are essential for ensuring safety during maintenance and repair work, and for preventing accidental movement of vehicles.

12228 TGA

4. CONVEX MIRROR

Convex mirrors are designed to provide a wide-angle view of the surrounding area. They are typically made of durable acrylic or glass and are mounted on poles or walls at strategic locations.

## 2. WARNING POSTS

Post barrier is a type of traffic control device that can be easily moved and repositioned as needed. They can be anchored in place with a base weighted

12403 DB R