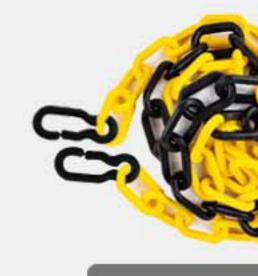

## 11. SAFETY MESH

Safety mesh is a type of barrier used to provide safety and security in various settings. It is often used to create temporary or semi-permanent barriers that can be easily set up and taken down as needed.