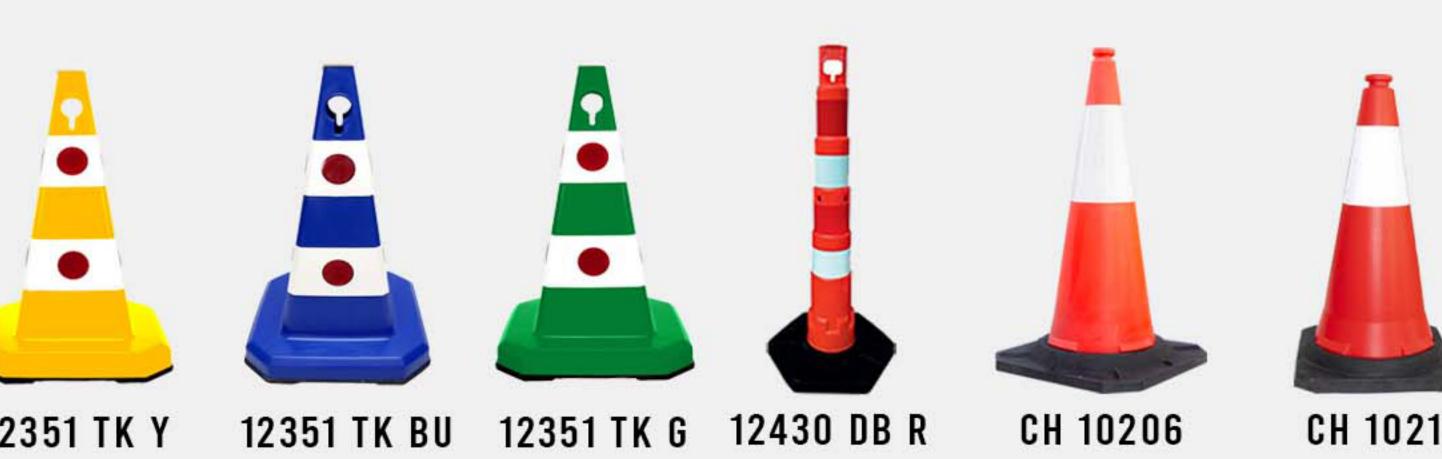

### 1. TRAFFIC CONE

A traffic cone is a safety device used to control and regulate traffic flow in various settings, from roadways to construction sites and parking lots.