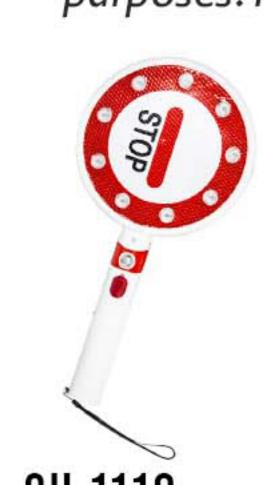

## 20. SAFETY BATON

The traffic baton or signal baton is a portable, handheld device that features multiple LED lights, typically green and red, for signaling and warning purposes. It is designed to be lightweight, making it easy to carry and handle.