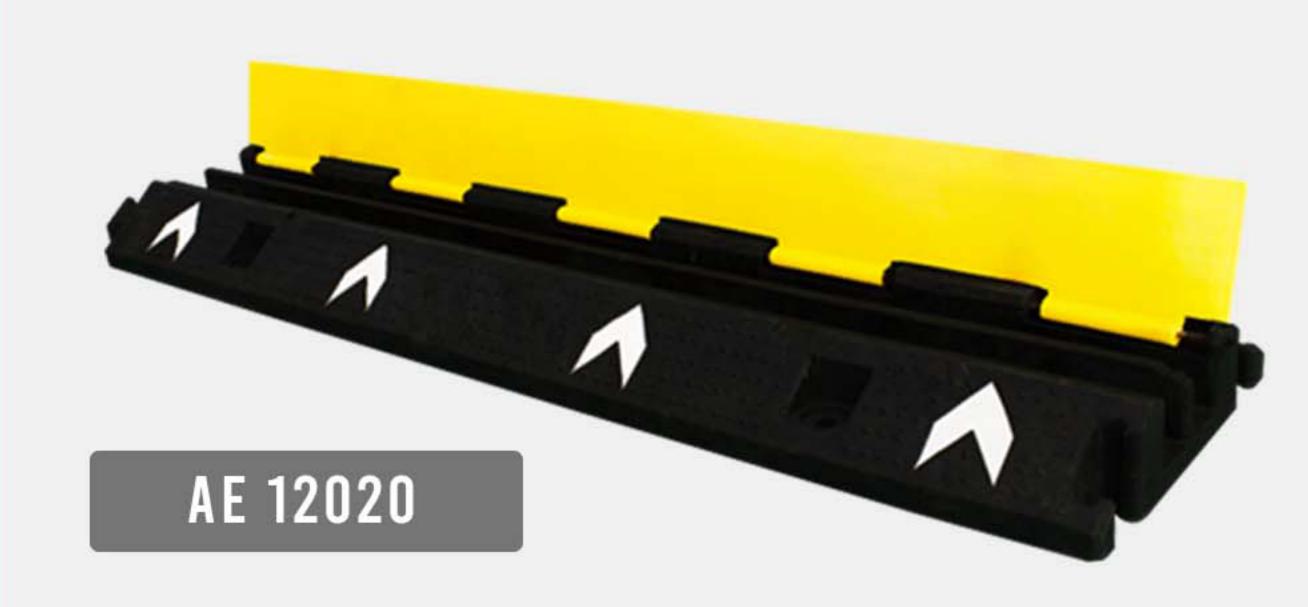

## 14. CABLE PROTECTOR

The Floor Cable Protector is a great way to keep cables and cords safe, organized, and out of the way, reducing trip hazards and the risk of cable damage. It is made of durable, heavy-duty materials that can withstand heavy foot and vehicle traffic.