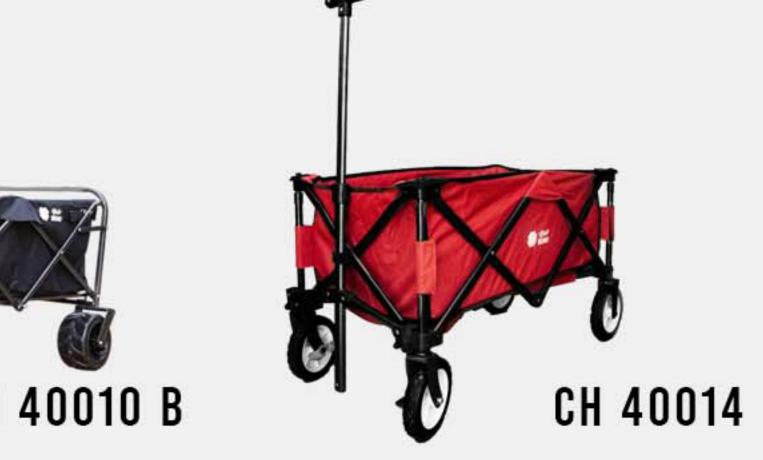

## 12. FOLDING CART TROLLEY

The trolley features a foldable design, allowing it to be easily stored when not in use.

CH 1004 Y

CH 40010 R