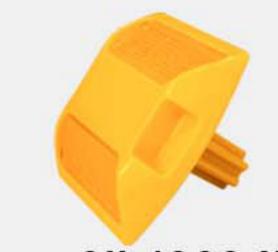

## 13. ROAD STUDS

Solar or electric road studs are devices used to improve visibility and increase safety on roads, especially during low-light conditions or bad weather. They are typically made of durable materials such as plastic or aluminum and are embedded in the road surface.