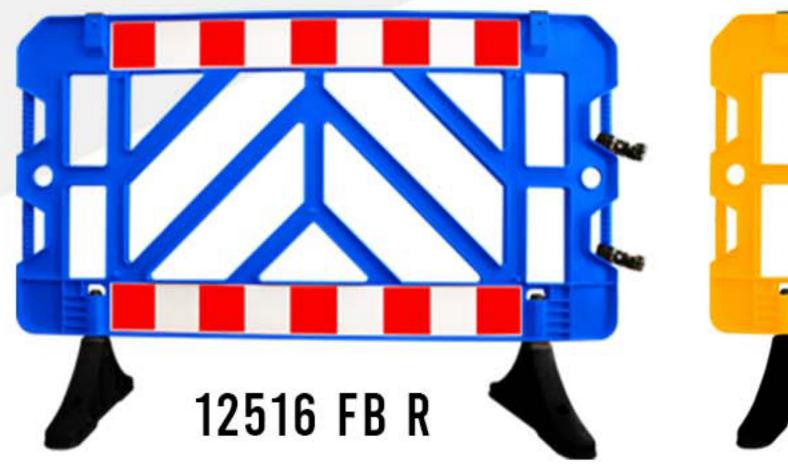

5. SAFETY BARRICADE

The plastic barrier set is the perfect solution for crowd control and traffic management. Made of durable and weather-resistant plastic, these barriers are built to withstand heavy use and outdoor conditions.