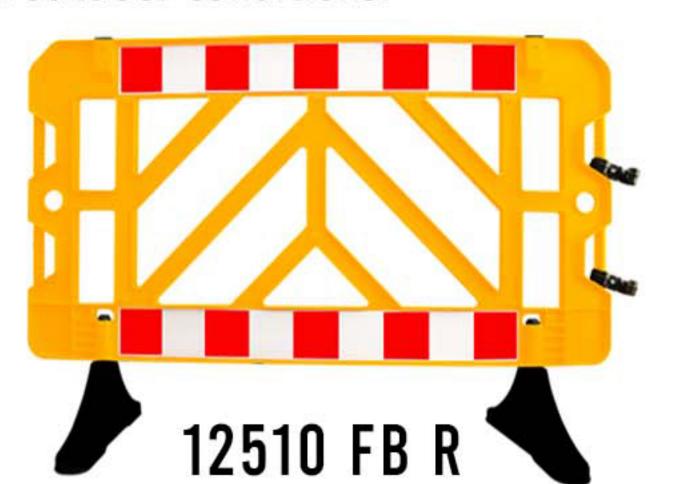

5. SAFETY BARRICADE

The plastic barrier set is the perfect solution for crowd control and traffic management. Made of durable and weather-resistant plastic, these barriers are built to withstand heavy use and outdoor conditions.