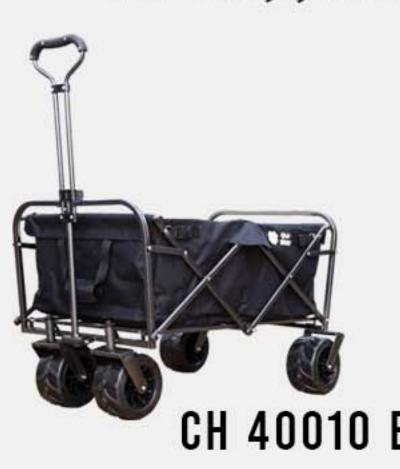

## 12. FOLDING CART TROLLEY

The trolley features a foldable design, allowing it to be easily stored when not in use.

CH 1004 Y

CH 40010 R