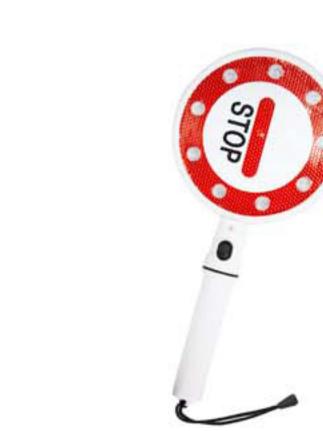

## 20. SAFETY BATON

The traffic baton or signal baton is a portable, handheld device that features multiple LED lights, typically green and red, for signaling and warning purposes. It is designed to be lightweight, making it easy to carry and handle.