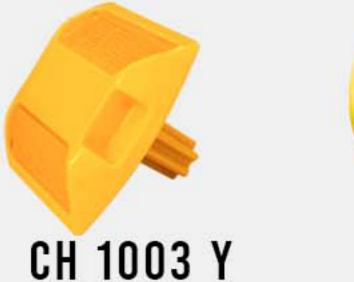

## 13. ROAD STUDS

Solar or electric road studs are devices used to improve visibility and increase safety on roads, especially during low-light conditions or bad weather. They are typically made of durable materials such as plastic or aluminum and are embedded in the road surface.