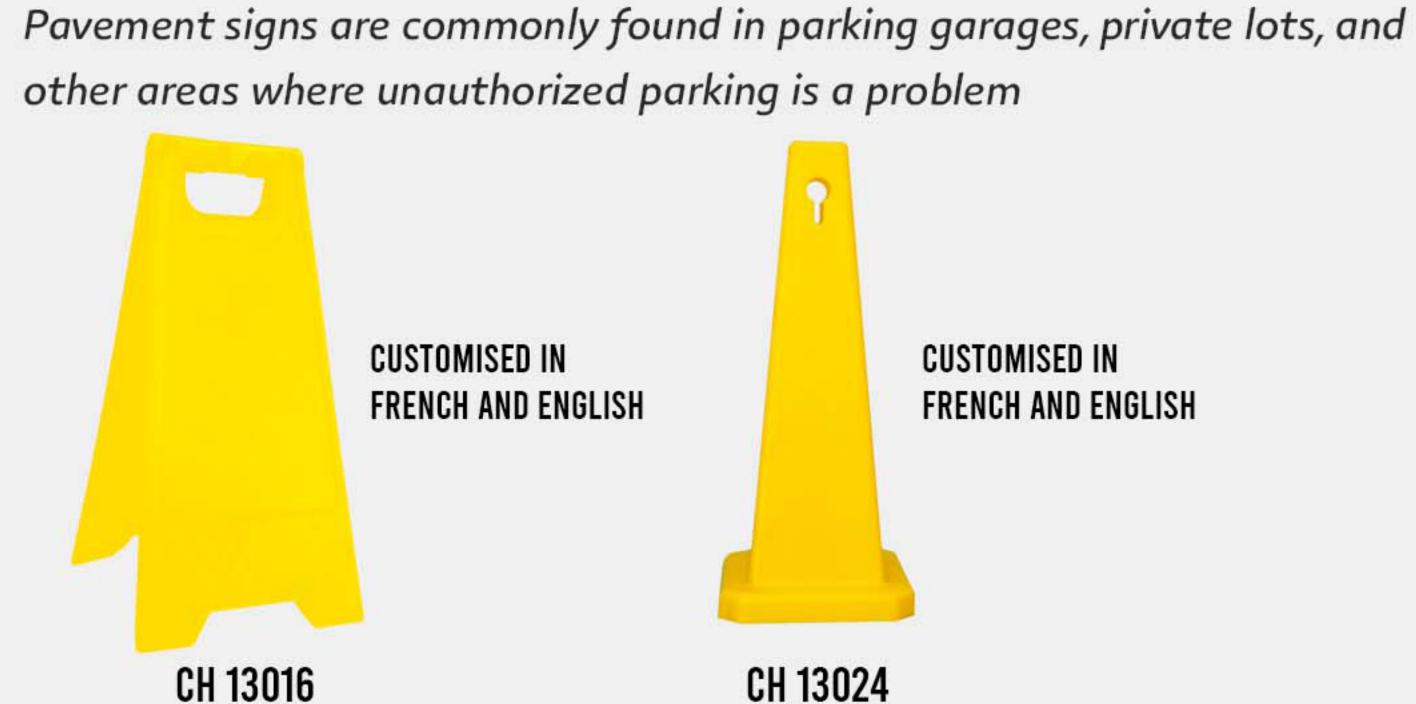

## 10. PARKING LOCK

Parking lock are commonly found in parking garages, private lots, and other areas where unauthorized parking is a problem and can be quickly and easily locked and unlocked by an authorized person.