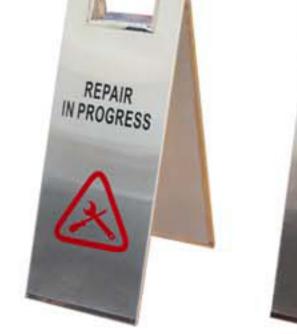

## 9. PORTABLE SIGNS

Unbreakable, sign able to bend with flexible reflective tape, rebound spring, possible to attach on the top sign board or warning light with an adaptor