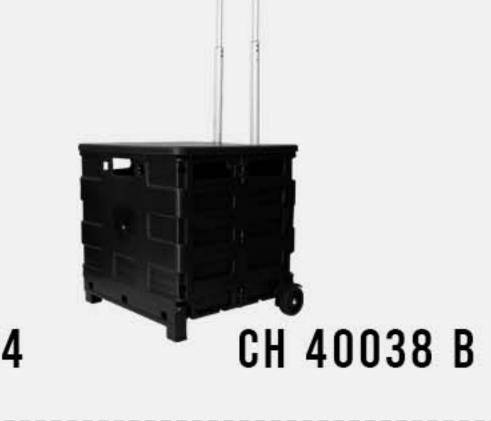

## 12. FOLDING CART TROLLEY

The trolley features a foldable design, allowing it to be easily stored when not in use.

CH 1004 Y

CH 40010 R