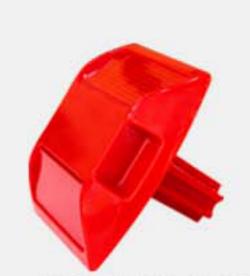

## 13. ROAD STUDS

Solar or electric road studs are devices used to improve visibility and increase safety on roads, especially during low-light conditions or bad weather. They are typically made of durable materials such as plastic or aluminum and are embedded in the road surface.