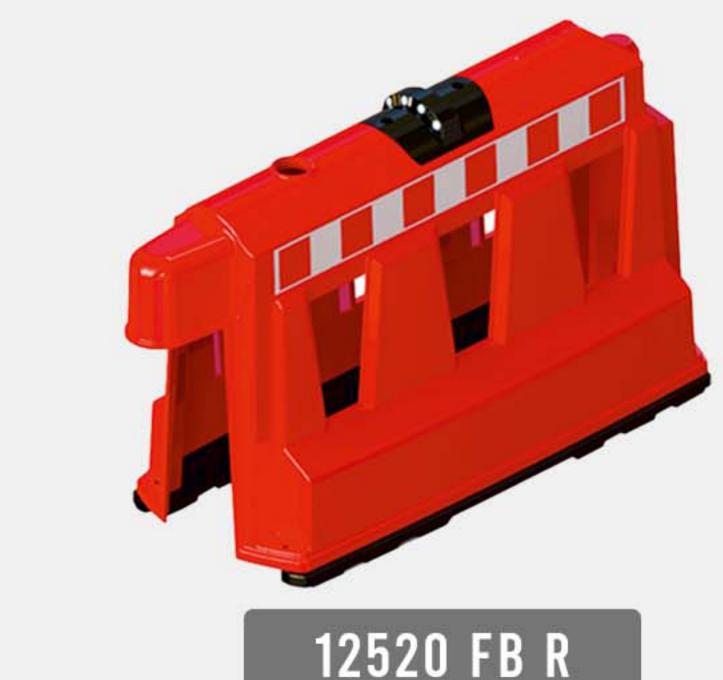

# 15. WHEEL STOPPER

Contrasting colors provide effecve visibility. Range of use: on parking lots to