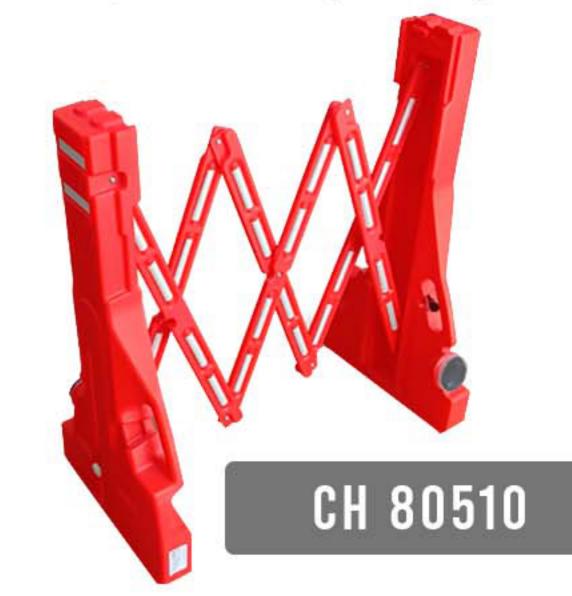

## 19. EXTENDABLE BARRIER

Extendable barriers are designed for easy transportation and storage, as they can be folded down for compact storage and easily extended for use. They are perfect for crowd control, traffic management, and event planning.