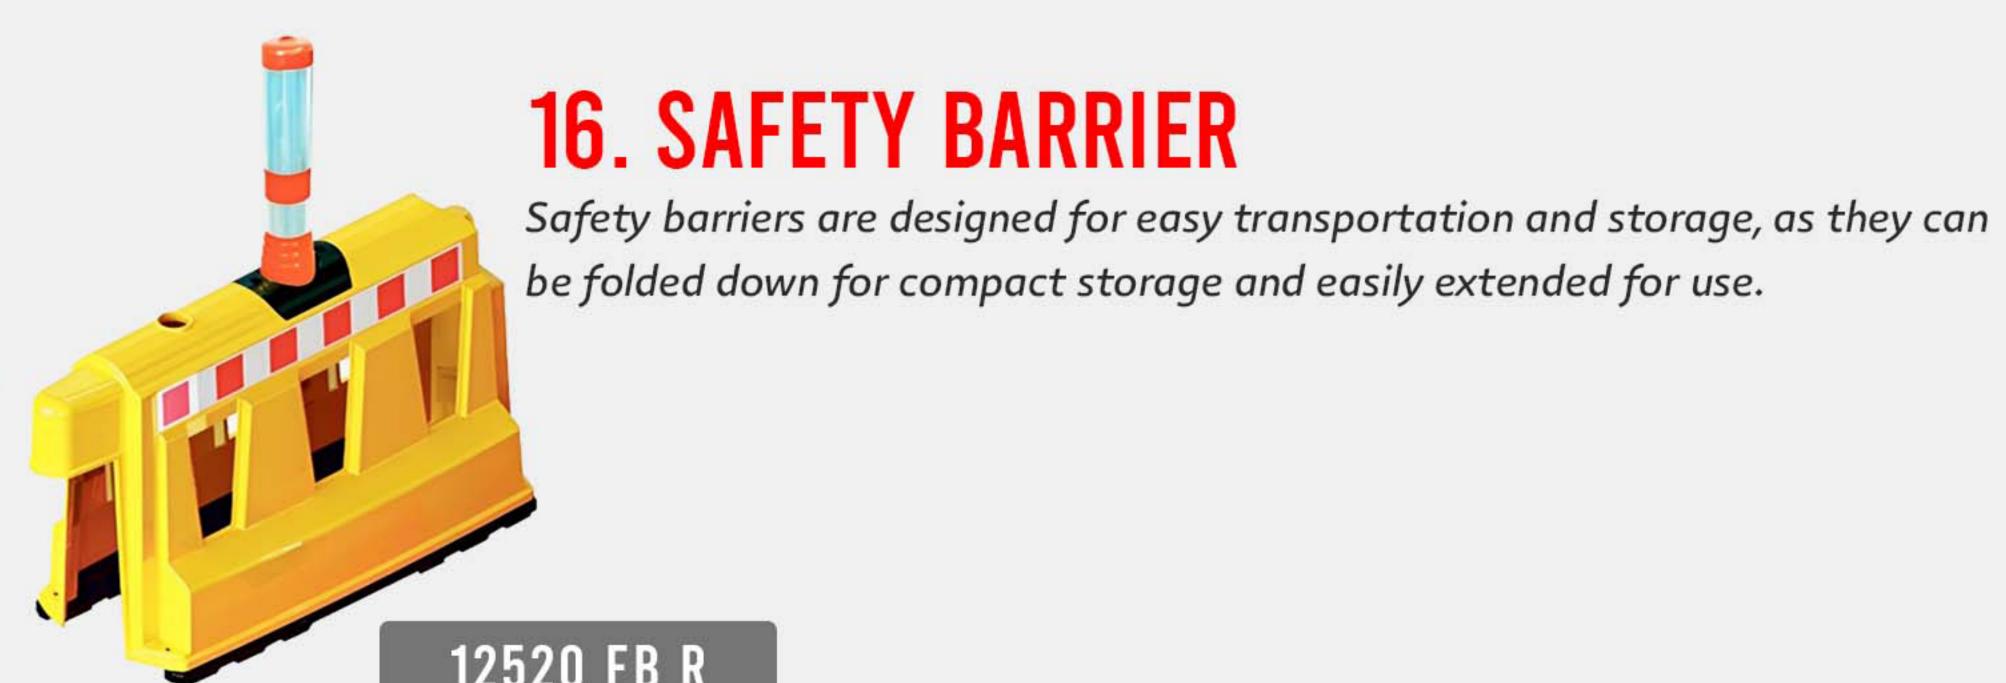

# 15. WHEEL STOPPER

Contrasting colors provide effecve visibility. Range of use: on parking lots to