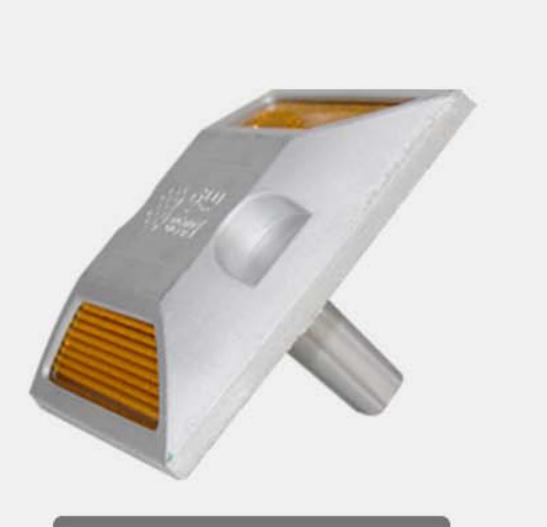

## 13. ROAD STUDS

Solar or electric road studs are devices used to improve visibility and increase safety on roads, especially during low-light conditions or bad weather. They are typically made of durable materials such as plastic or aluminum and are embedded in the road surface.