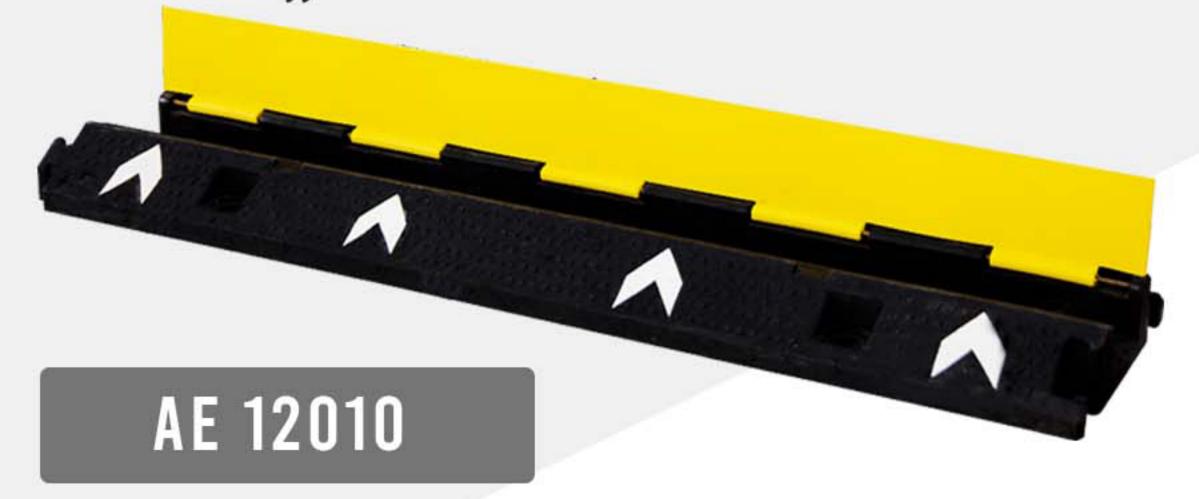

## 14. CABLE PROTECTOR

The Floor Cable Protector is a great way to keep cables and cords safe, organized, and out of the way, reducing trip hazards and the risk of cable damage. It is made of durable, heavy-duty materials that can withstand heavy foot and vehicle traffic.