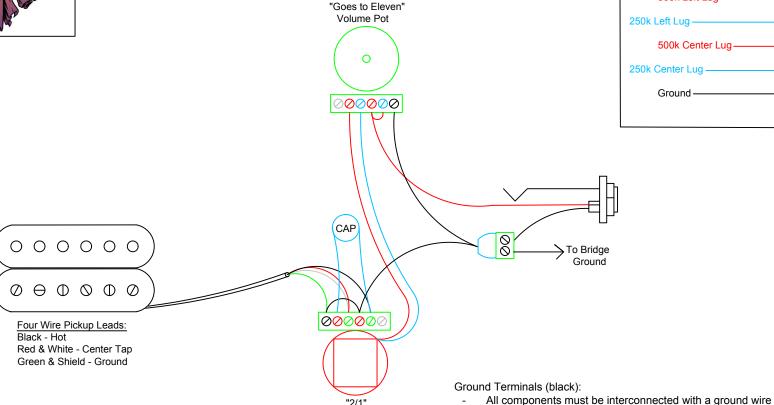

## SVST-2/1

Pickup wire colors may differ than yours. See "Pickup Cross Reference Chart" at madhatterguitarproducts.com to verify your pickup wire color configuration.

**Customer Support:** info@madhatterguitarproducts.com

"Goes to Eleven" Volume Pot Map

0

000000

Dead Terminal

250k Left Lug

250k Center Lug Ground -

Avoid placing more then three wires per Ground Terminal

Pickup shields and ground wires can be placed on any Ground Terminal Dead Terminals can be utilized as an additional ground wire landing point by placing a jumper from a Ground Terminal to the Dead Terminal

500k Left Lug -

500k Center Lug-

P/P Tone Pot