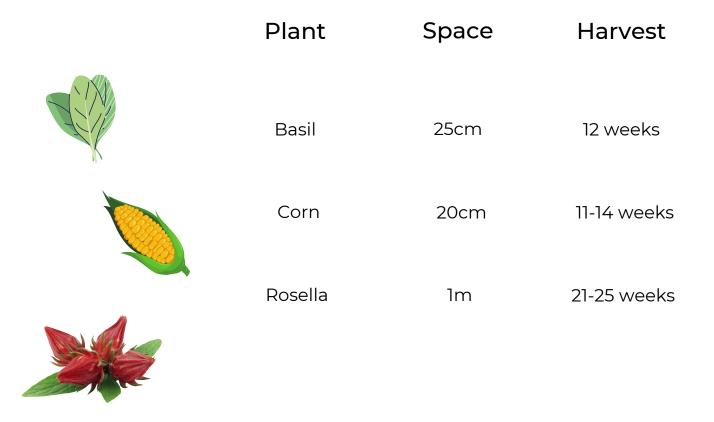

| 10cm  | 17-25 weeks |
|          | Ginger           | 15cm  | 25 weeks    |



### biofilta Monthly Growing Guide

### December - Sydney, Perth, Adelaide





# biofilta Monthly Growing Guide

### **December - Brisbane & Cairns**

| Plant      | Space | Harvest     |
|------------|-------|-------------|
| Basil      | 25cm  | 2 years     |
| Capsicum   | 50cm  | 9-19 weeks  |
| Chili      | 50cm  | 7-20 weeks  |
| Corn       | 20cm  | 11-18 weeks |
| Cucumber   | 70cm  | 21-24 weeks |
| Eggplant   | 50cm  | 8 weeks     |
| Ginger     | 15cm  | 11-14 weeks |
| Pumpkin    | 2m    | 7-9 weeks   |
| Radish     | 5cm   | 9-15 weeks  |
| Rockmelon  | lm    | 7-9 weeks   |
| Watermelon | lm    | 10-20 weeks |



## olofilta Monthly Growing Guide

#### **December - Broome & Darwin**