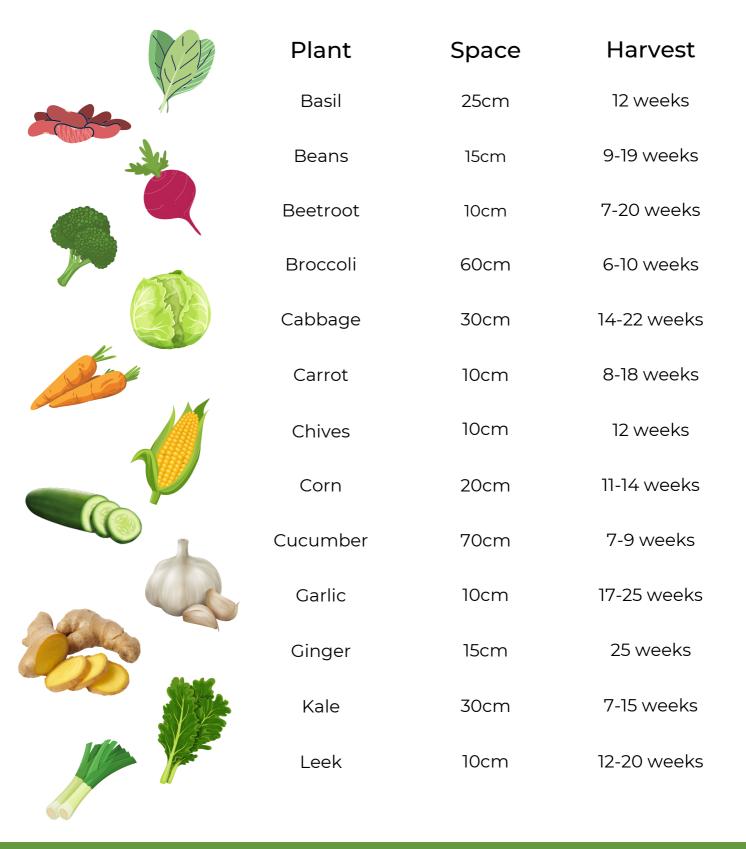

# biofilta Monthly Growing Guide www.biofilta.com.au

### **December - Melbourne & Hobart**

|                                                                                                                                                                                                                                                                                                                                                                                                                                                                                                                                                                                                                                                                                                                                                                                                                                                                                                                                                                                                                                                                                                                                                                                                                                                                                                                                                                                                                                                                                                                                                                                                                                                                                                                                                                                                                                                                                                                                                                                                                                                                                                                                | Plant        | Space | Harvest     |
|--------------------------------------------------------------------------------------------------------------------------------------------------------------------------------------------------------------------------------------------------------------------------------------------------------------------------------------------------------------------------------------------------------------------------------------------------------------------------------------------------------------------------------------------------------------------------------------------------------------------------------------------------------------------------------------------------------------------------------------------------------------------------------------------------------------------------------------------------------------------------------------------------------------------------------------------------------------------------------------------------------------------------------------------------------------------------------------------------------------------------------------------------------------------------------------------------------------------------------------------------------------------------------------------------------------------------------------------------------------------------------------------------------------------------------------------------------------------------------------------------------------------------------------------------------------------------------------------------------------------------------------------------------------------------------------------------------------------------------------------------------------------------------------------------------------------------------------------------------------------------------------------------------------------------------------------------------------------------------------------------------------------------------------------------------------------------------------------------------------------------------|--------------|-------|-------------|
|                                                                                                                                                                                                                                                                                                                                                                                                                                                                                                                                                                                                                                                                                                                                                                                                                                                                                                                                                                                                                                                                                                                                                                                                                                                                                                                                                                                                                                                                                                                                                                                                                                                                                                                                                                                                                                                                                                                                                                                                                                                                                                                                | Lettuce      | 20cm  | 5-11 weeks  |
|                                                                                                                                                                                                                                                                                                                                                                                                                                                                                                                                                                                                                                                                                                                                                                                                                                                                                                                                                                                                                                                                                                                                                                                                                                                                                                                                                                                                                                                                                                                                                                                                                                                                                                                                                                                                                                                                                                                                                                                                                                                                                                                                | Parsely      | 25cm  | 25 weeks    |
|                                                                                                                                                                                                                                                                                                                                                                                                                                                                                                                                                                                                                                                                                                                                                                                                                                                                                                                                                                                                                                                                                                                                                                                                                                                                                                                                                                                                                                                                                                                                                                                                                                                                                                                                                                                                                                                                                                                                                                                                                                                                                                                                | Parnsip      | 10cm  | 10-19 weeks |
|                                                                                                                                                                                                                                                                                                                                                                                                                                                                                                                                                                                                                                                                                                                                                                                                                                                                                                                                                                                                                                                                                                                                                                                                                                                                                                                                                                                                                                                                                                                                                                                                                                                                                                                                                                                                                                                                                                                                                                                                                                                                                                                                | Potato       | 40cm  | 15-20 weeks |
|                                                                                                                                                                                                                                                                                                                                                                                                                                                                                                                                                                                                                                                                                                                                                                                                                                                                                                                                                                                                                                                                                                                                                                                                                                                                                                                                                                                                                                                                                                                                                                                                                                                                                                                                                                                                                                                                                                                                                                                                                                                                                                                                | Pumpkin      | 2m    | 15-20 weeks |
|                                                                                                                                                                                                                                                                                                                                                                                                                                                                                                                                                                                                                                                                                                                                                                                                                                                                                                                                                                                                                                                                                                                                                                                                                                                                                                                                                                                                                                                                                                                                                                                                                                                                                                                                                                                                                                                                                                                                                                                                                                                                                                                                | Radish       | 5cm   | 4-8 weeks   |
|                                                                                                                                                                                                                                                                                                                                                                                                                                                                                                                                                                                                                                                                                                                                                                                                                                                                                                                                                                                                                                                                                                                                                                                                                                                                                                                                                                                                                                                                                                                                                                                                                                                                                                                                                                                                                                                                                                                                                                                                                                                                                                                                | Spring Onion | 5cm   | 4-8 weeks   |
|                                                                                                                                                                                                                                                                                                                                                                                                                                                                                                                                                                                                                                                                                                                                                                                                                                                                                                                                                                                                                                                                                                                                                                                                                                                                                                                                                                                                                                                                                                                                                                                                                                                                                                                                                                                                                                                                                                                                                                                                                                                                                                                                | Squash       | 70cm  | 7-17 weeks  |
|                                                                                                                                                                                                                                                                                                                                                                                                                                                                                                                                                                                                                                                                                                                                                                                                                                                                                                                                                                                                                                                                                                                                                                                                                                                                                                                                                                                                                                                                                                                                                                                                                                                                                                                                                                                                                                                                                                                                                                                                                                                                                                                                | Tomato       | lm    | 11-14 weeks |
|                                                                                                                                                                                                                                                                                                                                                                                                                                                                                                                                                                                                                                                                                                                                                                                                                                                                                                                                                                                                                                                                                                                                                                                                                                                                                                                                                                                                                                                                                                                                                                                                                                                                                                                                                                                                                                                                                                                                                                                                                                                                                                                                | Turnip       | 5cm   | 7-11 weeks  |
|                                                                                                                                                                                                                                                                                                                                                                                                                                                                                                                                                                                                                                                                                                                                                                                                                                                                                                                                                                                                                                                                                                                                                                                                                                                                                                                                                                                                                                                                                                                                                                                                                                                                                                                                                                                                                                                                                                                                                                                                                                                                                                                                | Watermelon   | lm    | 10-20 weeks |
| and the same of th | Zucchini     | 70cm  | 6-10 weeks  |
|                                                                                                                                                                                                                                                                                                                                                                                                                                                                                                                                                                                                                                                                                                                                                                                                                                                                                                                                                                                                                                                                                                                                                                                                                                                                                                                                                                                                                                                                                                                                                                                                                                                                                                                                                                                                                                                                                                                                                                                                                                                                                                                                |              |       |             |