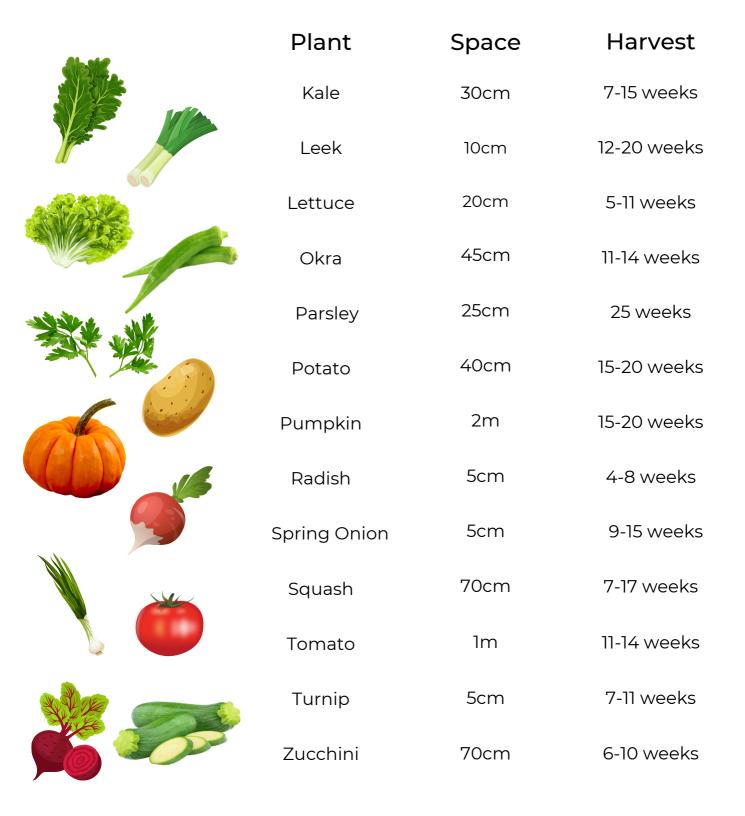

### **December - Melbourne & Hobart**

|                                                                                                                                                                                                                                                                                                                                                                                                                                                                                                                                                                                                                                                                                                                                                                                                                                                                                                                                                                                                                                                                                                                                                                                                                                                                                                                                                                                                                                                                                                                                                                                                                                                                                                                                                                                                                                                                                                                                                                                                                                                                                                                                | Plant        | Space | Harvest     |
|--------------------------------------------------------------------------------------------------------------------------------------------------------------------------------------------------------------------------------------------------------------------------------------------------------------------------------------------------------------------------------------------------------------------------------------------------------------------------------------------------------------------------------------------------------------------------------------------------------------------------------------------------------------------------------------------------------------------------------------------------------------------------------------------------------------------------------------------------------------------------------------------------------------------------------------------------------------------------------------------------------------------------------------------------------------------------------------------------------------------------------------------------------------------------------------------------------------------------------------------------------------------------------------------------------------------------------------------------------------------------------------------------------------------------------------------------------------------------------------------------------------------------------------------------------------------------------------------------------------------------------------------------------------------------------------------------------------------------------------------------------------------------------------------------------------------------------------------------------------------------------------------------------------------------------------------------------------------------------------------------------------------------------------------------------------------------------------------------------------------------------|--------------|-------|-------------|
|                                                                                                                                                                                                                                                                                                                                                                                                                                                                                                                                                                                                                                                                                                                                                                                                                                                                                                                                                                                                                                                                                                                                                                                                                                                                                                                                                                                                                                                                                                                                                                                                                                                                                                                                                                                                                                                                                                                                                                                                                                                                                                                                | Lettuce      | 20cm  | 5-11 weeks  |
|                                                                                                                                                                                                                                                                                                                                                                                                                                                                                                                                                                                                                                                                                                                                                                                                                                                                                                                                                                                                                                                                                                                                                                                                                                                                                                                                                                                                                                                                                                                                                                                                                                                                                                                                                                                                                                                                                                                                                                                                                                                                                                                                | Parsely      | 25cm  | 25 weeks    |
|                                                                                                                                                                                                                                                                                                                                                                                                                                                                                                                                                                                                                                                                                                                                                                                                                                                                                                                                                                                                                                                                                                                                                                                                                                                                                                                                                                                                                                                                                                                                                                                                                                                                                                                                                                                                                                                                                                                                                                                                                                                                                                                                | Parnsip      | 10cm  | 10-19 weeks |
|                                                                                                                                                                                                                                                                                                                                                                                                                                                                                                                                                                                                                                                                                                                                                                                                                                                                                                                                                                                                                                                                                                                                                                                                                                                                                                                                                                                                                                                                                                                                                                                                                                                                                                                                                                                                                                                                                                                                                                                                                                                                                                                                | Potato       | 40cm  | 15-20 weeks |
|                                                                                                                                                                                                                                                                                                                                                                                                                                                                                                                                                                                                                                                                                                                                                                                                                                                                                                                                                                                                                                                                                                                                                                                                                                                                                                                                                                                                                                                                                                                                                                                                                                                                                                                                                                                                                                                                                                                                                                                                                                                                                                                                | Pumpkin      | 2m    | 15-20 weeks |
|                                                                                                                                                                                                                                                                                                                                                                                                                                                                                                                                                                                                                                                                                                                                                                                                                                                                                                                                                                                                                                                                                                                                                                                                                                                                                                                                                                                                                                                                                                                                                                                                                                                                                                                                                                                                                                                                                                                                                                                                                                                                                                                                | Radish       | 5cm   | 4-8 weeks   |
|                                                                                                                                                                                                                                                                                                                                                                                                                                                                                                                                                                                                                                                                                                                                                                                                                                                                                                                                                                                                                                                                                                                                                                                                                                                                                                                                                                                                                                                                                                                                                                                                                                                                                                                                                                                                                                                                                                                                                                                                                                                                                                                                | Spring Onion | 5cm   | 4-8 weeks   |
|                                                                                                                                                                                                                                                                                                                                                                                                                                                                                                                                                                                                                                                                                                                                                                                                                                                                                                                                                                                                                                                                                                                                                                                                                                                                                                                                                                                                                                                                                                                                                                                                                                                                                                                                                                                                                                                                                                                                                                                                                                                                                                                                | Squash       | 70cm  | 7-17 weeks  |
|                                                                                                                                                                                                                                                                                                                                                                                                                                                                                                                                                                                                                                                                                                                                                                                                                                                                                                                                                                                                                                                                                                                                                                                                                                                                                                                                                                                                                                                                                                                                                                                                                                                                                                                                                                                                                                                                                                                                                                                                                                                                                                                                | Tomato       | lm    | 11-14 weeks |
|                                                                                                                                                                                                                                                                                                                                                                                                                                                                                                                                                                                                                                                                                                                                                                                                                                                                                                                                                                                                                                                                                                                                                                                                                                                                                                                                                                                                                                                                                                                                                                                                                                                                                                                                                                                                                                                                                                                                                                                                                                                                                                                                | Turnip       | 5cm   | 7-11 weeks  |
|                                                                                                                                                                                                                                                                                                                                                                                                                                                                                                                                                                                                                                                                                                                                                                                                                                                                                                                                                                                                                                                                                                                                                                                                                                                                                                                                                                                                                                                                                                                                                                                                                                                                                                                                                                                                                                                                                                                                                                                                                                                                                                                                | Watermelon   | lm    | 10-20 weeks |
| and the same of th | Zucchini     | 70cm  | 6-10 weeks  |
|                                                                                                                                                                                                                                                                                                                                                                                                                                                                                                                                                                                                                                                                                                                                                                                                                                                                                                                                                                                                                                                                                                                                                                                                                                                                                                                                                                                                                                                                                                                                                                                                                                                                                                                                                                                                                                                                                                                                                                                                                                                                                                                                |              |       |             |