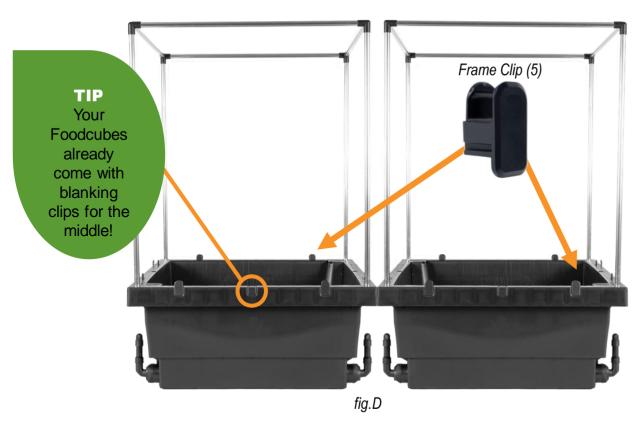

#### Step 2

Install 12 of the Frame Clips (5) around the outer edges of your Foodcubes as seen in fig.D