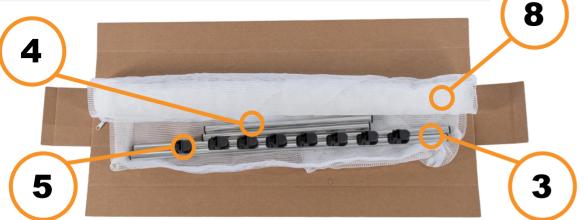

#### Step 1

For your given frame, identify each of the parts below:

3

#### Step 2

Insert the 4 1255mm

Poles (3) into 4 separate
3-Way Connectors (1),
then put each of these
poles into the pole holes
in the corners of your
Foodcube/Foodcube Slim

#### Step 3

Connect the top of your

Net Frame together by connecting
the following poles together:

4 of the **1030mm Poles (2)** for a Foodcube OR 2 **1030mm (2)** & 2 **545mm (4)** for a Foodcube Slim