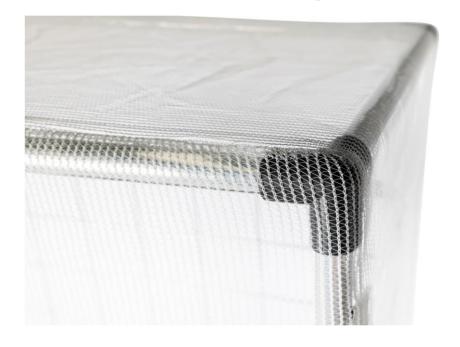

#### Step 3

Unzip your **Foodcube Net (6)** and pull it over the top of the frame (with the zips facing outwards) so that each corner of the net sits over the **3-Way Connectors (1)** as seen in *fig.B* 

#### Step 3

Unzip your Foodcube Slim Net (8) and pull it over the top of the frame (with the zips facing outwards) so that each corner of the net sits over the **3-Way Connectors (1)** as seen in *fig.B* 

#### Step 3

Unzip your Foodcube Double Net and pull it over the top of the frames (with the zips facing outwards) so that each corner of the net sits over the 3-Way Connectors (1) as seen in fig.B

fig.B