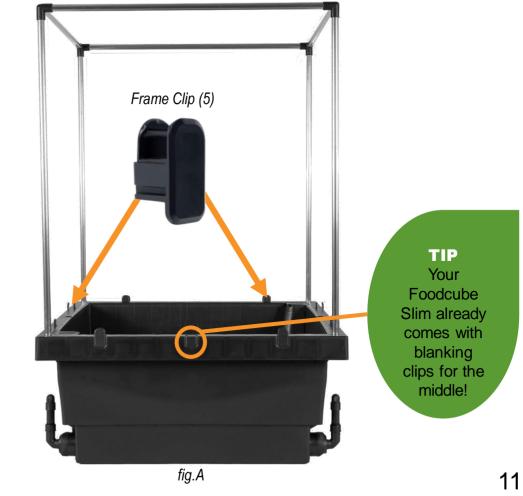

#### Step 2

Install 8 Frame Clips (5) as seen in fig.A

#### Step 2

Install 8 Frame Clips (5) as seen in fig.A

| PART # | PARTS INCLUDED            | QTY. |
|--------|---------------------------|------|
| 2      | 1030mm Aluminium Pole     | 2    |
| 4      | 545mm Aluminium Pole      | 2    |
| 5      | Frame Clip                | 8    |
| 8      | Foodcube Slim Premium Net | 1    |
|        |                           |      |