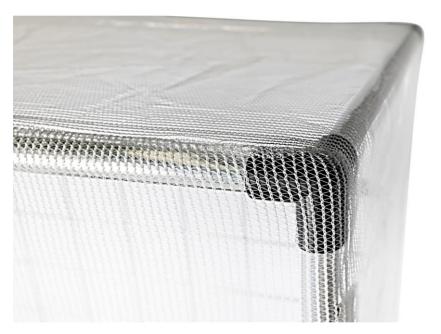

#### Step 3

Unzip your **Foodcube Net (6)** and pull it over the top of the frame (with the zips facing outwards) so that each corner of the net sits over the **3-Way Connectors (1)** as seen in *fig.B* 

#### Step 3

Unzip your Foodcube Slim Net (8) and pull it over the top of the frame (with the zips facing outwards) so that each corner of the net sits over the **3-Way Connectors (1)** as seen in *fig.B* 

#### Step 3

Unzip your Foodcube Double Net and pull it over the top of the frames (with the zips facing outwards) so that each corner of the net sits over the 3-Way Connectors (1) as seen in fig.B

fig.B