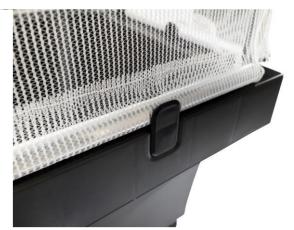

#### Step 4

Insert the remaining 4 1030mm Poles (2) into the bottom hem of your Foodcube's Net (6), then clip this hem & pole into the Frame Clips (5) as seen in *fig.C* 

fig.C

#### Step 4

Insert the remaining 2 1030mm Poles (2) & 2 545mm Poles (4) into the bottom hem of your Foodcube Slim's Net (8), then clip this hem & pole into the Frame Clips (5) as seen in fig.C

fig.C

fig.B

#### Step 4

Insert the remaining 2 1030mm Poles (2) & 4 1100mm Poles (9) into the bottom hem of your Foodcube's Double Net (7), then clip this hem & pole into the Frame Clips (5) as seen in *fig.C* 

fig.C