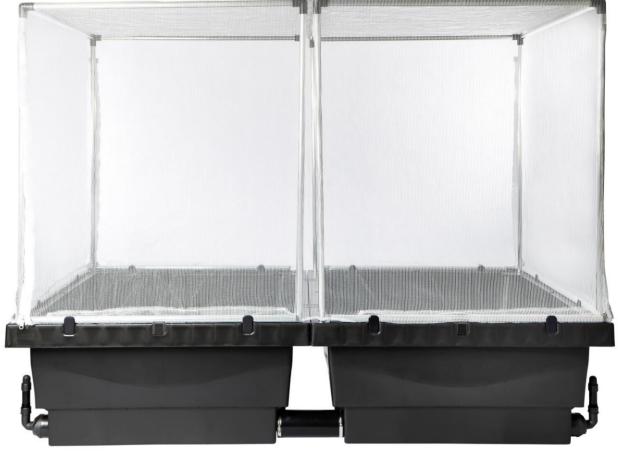

# Foodcube Double Net Assembly

## Netting Systems Installation Guide

Step 1

Identify the parts below:

| PART # | PARTS INCLUDED           | QTY. |
|--------|--------------------------|------|
| 2      | 1030mm Aluminium Pole    | 2    |
| 9      | 1100mm Aluminium Pole    | 4    |
| 5      | Frame Clip               | 12   |
| 7      | Foodcube Dbl Premium Net | 1    |

#### Step 2

Install 12 of the Frame Clips (5) around the outer edges of your Foodcubes as seen in fig.D

#### Step 3

Unzip your Foodcube Double Net and pull it over the top of the frames (with the zips facing outwards) so that each corner of the net sits over the 3-Way Connectors (1) as seen in fig.B

fig.B