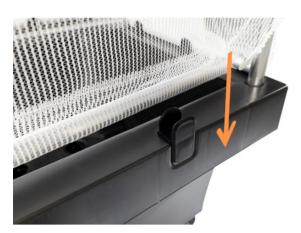

#### Step 4

Insert the remaining 4 1030mm Poles (2) into the bottom hem of your Foodcube's Net (6), then clip this hem & pole into the Frame Clips (5) as seen in *fig.C* 

fig.C

#### Step 4

Insert the remaining 2 1030mm Poles (2) & 2 545mm Poles (4) into the bottom hem of your Foodcube Slim's Net (8), then clip this hem & pole into the Frame Clips (5) as seen in fig.C

fig.C

fig.B

#### Step 4

Insert the remaining 2 1030mm Poles (2) & 4 1100mm Poles (9) into the bottom hem of your Foodcube's Double Net (7), then clip this hem & pole into the Frame Clips (5) as seen in *fig.C* 

fig.C