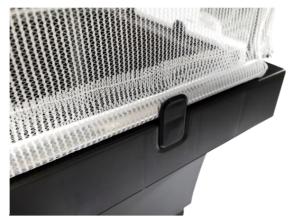

#### Step 2

Install 8 Frame Clips (5) as seen in fig.A

#### Step 2

Install 8 Frame Clips (5) as seen in fig.A

| PART # | PARTS INCLUDED            | QTY. |
|--------|---------------------------|------|
| 2      | 1030mm Aluminium Pole     | 2    |
| 4      | 545mm Aluminium Pole      | 2    |
| 5      | Frame Clip                | 8    |
| 8      | Foodcube Slim Premium Net | 1    |
|        |                           |      |