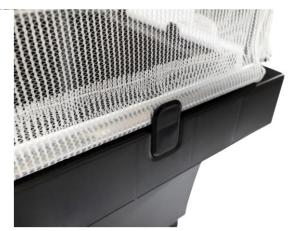

#### Step 2

Install 8 Frame Clips (5) as seen in fig.A

#### Step 2

Install 8 Frame Clips (5) as seen in fig.A

| PART # | PARTS INCLUDED            | QTY. |
|--------|---------------------------|------|
| 2      | 1030mm Aluminium Pole     | 2    |
| 4      | 545mm Aluminium Pole      | 2    |
| 5      | Frame Clip                | 8    |
| 8      | Foodcube Slim Premium Net | 1    |
|        |                           |      |

#### Step 2

Install 12 of the Frame Clips (5) around the outer edges of your Foodcubes as seen in fig.D