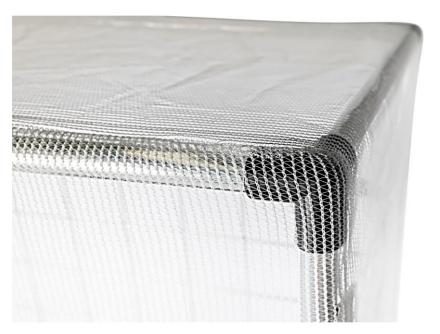

#### Step 3

Unzip your **Foodcube Net (6)** and pull it over the top of the frame (with the zips facing outwards) so that each corner of the net sits over the **3-Way Connectors (1)** as seen in *fig.B* 

#### Step 3

Unzip your Foodcube Slim Net (8) and pull it over the top of the frame (with the zips facing outwards) so that each corner of the net sits over the **3-Way Connectors (1)** as seen in *fig.B* 

#### Step 3

Unzip your Foodcube Double Net and pull it over the top of the frames (with the zips facing outwards) so that each corner of the net sits over the 3-Way Connectors (1) as seen in fig.B

fig.B