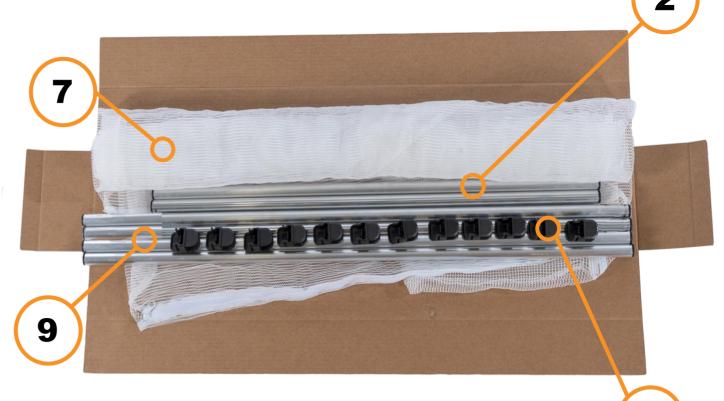

#### Step 1

Identify the parts below:

| PART # | PARTS INCLUDED        | QTY. |
|--------|-----------------------|------|
| 2      | 1030mm Aluminium Pole | 4    |
| 5      | Frame Clip            | 8    |
| 6      | Foodcube Premium Net  | 1    |

#### Step 2

Install 8 Frame Clips (5) as seen in fig.A

| PART # | PARTS INCLUDED            | QTY. |
|--------|---------------------------|------|
| 2      | 1030mm Aluminium Pole     | 2    |
| 4      | 545mm Aluminium Pole      | 2    |
| 5      | Frame Clip                | 8    |
| 8      | Foodcube Slim Premium Net | 1    |
|        |                           |      |

## Netting Systems Installation Guide

Step 1

Identify the parts below:

| PART # | PARTS INCLUDED           | QTY. |
|--------|--------------------------|------|
| 2      | 1030mm Aluminium Pole    | 2    |
| 9      | 1100mm Aluminium Pole    | 4    |
| 5      | Frame Clip               | 12   |
| 7      | Foodcube Dbl Premium Net | 1    |