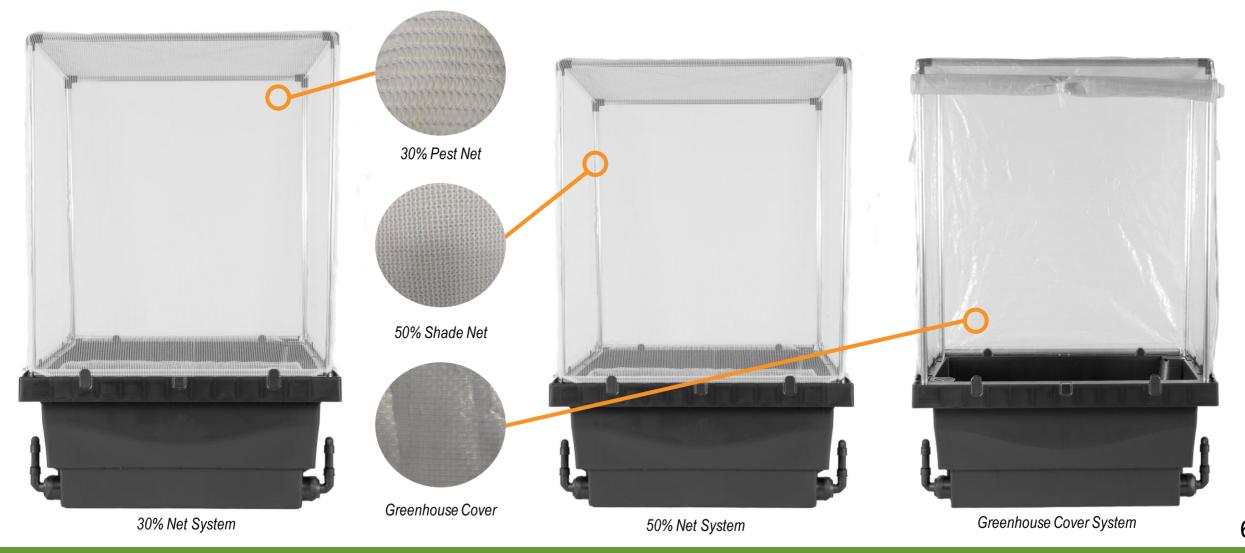

Slim Net Frame**

| PART # | PARTS INCLUDED        | QTY. |
|--------|-----------------------|------|
| 1      | 3-Way Connector       | 4    |
| 2      | 1030mm Aluminium Pole | 2    |
| 3      | 1255mm Aluminium Pole | 4    |
| 4      | 545mm Aluminium Pole  | 2    |

#### Step 1

For your given frame, identify each of the parts below:

3

#### Step 2

Insert the 4 1255mm

Poles (3) into 4 separate
3-Way Connectors (1),
then put each of these
poles into the pole holes
in the corners of your
Foodcube/Foodcube Slim

#### Step 3

Connect the top of your

Net Frame together by connecting
the following poles together:

4 of the **1030mm Poles (2)** for a Foodcube OR 2 **1030mm (2)** & 2 **545mm (4)** for a Foodcube Slim







#### Installation Guide

# Netting Options



Installation Guide









# Foodcube Net Assembly



Installation Guide

#### Step 1

Identify the parts below:

| PART # | PARTS INCLUDED        | QTY. |
|--------|-----------------------|------|
| 2      | 1030mm Aluminium Pole | 4    |
| 5      | Frame Clip            | 8    |
| 6      | Foodcube Premium Net  | 1    |



#### Step 2

Install 8 Frame Clips (5) as seen in fig.A



# Foodcube Net Assembly Part 2 of 2

## Netting Systems Installation Guide

#### Step 3

Unzip your **Foodcube Net (6)** and pull it over the top of the frame (with the zips facing outwards) so that each corner of the net sits over the **3-Way Connectors (1)** as seen in *fig.B* 



#### Step 4

Insert the remaining 4 1030mm Poles (2) into the bottom hem of your Foodcube's Net (6), then clip this hem & pole into the Frame Clips (