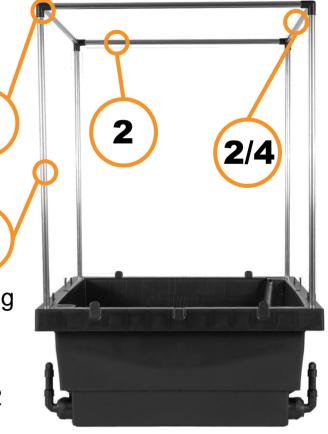

#### Step 1

For your given frame, identify each of the parts below:

3

#### Step 2

Insert the 4 1255mm

Poles (3) into 4 separate
3-Way Connectors (1),
then put each of these
poles into the pole holes
in the corners of your
Foodcube/Foodcube Slim

#### Step 3

Connect the top of your

Net Frame together by connecting
the following poles together:

4 of the **1030mm Poles (2)** for a Foodcube OR 2 **1030mm (2)** & 2 **545mm (4)** for a Foodcube Slim