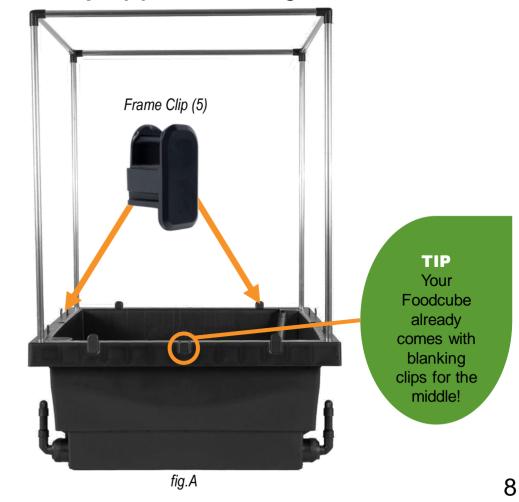

he 4 1255mm

Poles (3) into 4 separate
3-Way Connectors (1),
then put each of these
poles into the pole holes
in the corners of your
Foodcube/Foodcube Slim

#### Step 3

Connect the top of your

Net Frame together by connecting
the following poles together:

4 of the **1030mm Poles (2)** for a Foodcube OR 2 **1030mm (2)** & 2 **545mm (4)** for a Foodcube Slim







#### Installation Guide

# Netting Options



Installation Guide









# Foodcube Net Assembly



Installation Guide

#### Step 1

Identify the parts below:

| PART # | PARTS INCLUDED        | QTY. |
|--------|-----------------------|------|
| 2      | 1030mm Aluminium Pole | 4    |
| 5      | Frame Clip            | 8    |
| 6      | Foodcube Premium Net  | 1    |



#### Step 2

Install 8 Frame Clips (5) as seen in fig.A



# Foodcube Net Assembly Part 2 of 2

## Netting Systems Installation Guide

#### Step 3

Unzip your **Foodcube Net (6)** and pull it over the top of the frame (with the zips facing outwards) so that each corner of the net sits over the **3-Way Connectors (1)** as seen in *fig.B* 



#### Step 4

Insert the remaining 4 1030mm Poles (2) into the bottom hem of your Foodcube's Net (6), then clip this hem & pole into the Frame Clips (5) as seen in *fig.C* 





fig.C







# Foodcube Slim Net Assembly



Installation Guide

#### Step 2

Install 8 Frame Clips (5) as seen in fig.A



| PART # | PARTS INCLUDED            | QTY. |
|--------|---------------------------|------|
| 2      | 1030mm Aluminium Pole     | 2    |
| 4      | 545mm Aluminium Pole      | 2    |
| 5      | Frame Clip