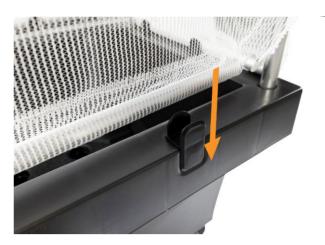

#### Step 2

Install 8 Frame Clips (5) as seen in fig.A

#### Step 2

Install 8 Frame Clips (5) as seen in fig.A

| PART # | PARTS INCLUDED            | QTY. |
|--------|---------------------------|------|
| 2      | 1030mm Aluminium Pole     | 2    |
| 4      | 545mm Aluminium Pole      | 2    |
| 5      | Frame Clip                | 8    |
| 8      | Foodcube Slim Premium Net | 1    |
|        |                           |      |

#### Step 2

Install 12 of the Frame Clips (5) around the outer edges of your Foodcubes as seen in fig.D