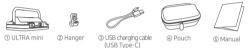

| CLC-401(RD/BK/DG)                                   |
| Color temperature     | Warm : 3000K , Bright : 4200K , Cool : 6500K (±15%) |
| Brightness            | 30~500 Lm                                           |
| Run time              | 6hr ~ 24hr                                          |
| Size                  | 85×66×27mm                                          |
| Weight                | 115g                                                |
| Battery type/capacity | Li-ion 3.6V 3,500mAh(12.60Wh)                       |
| Charging time         | 6hr 30min                                           |
| Input                 | USB 5V 1A                                           |
| Origin                | MADE IN KOREA                                       |

#### 6. Contents



#### ▲ Caution for long-term storage

- \* If the battery is completely drained, the battery indicator might not flash. If this happens, plug the USB cable back in or press the button to turn the battery indicator on again. \* For long-term storage, fully recharge the battery. (Repeat every six months) \* Please keep in mind that if stored below -10°C the battery life may be affected,
- \* Please keep in a dry place without moisture,

#### Warranty

| Item             | CLAYMORE ULTRA mini |
|------------------|---------------------|
| Model No.        | CLC-401(RD/BK/DG)   |
| Seller           |                     |
| Date of Purchase |                     |
|                  |                     |

1. Thank you for purchasing CLAYMORE series of Prism Co., Ltd.

2. This product has p