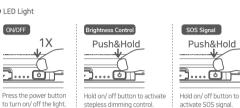

#### 3. Operation

#### Charging

• LED Light

ON/OFF

CCT Change

.... 🕅

2X

- 1) Connect USB cable to the charging port,
- 2) The battery indicator flickers in 4 steps

ED light with high color temperature, cool light feels like ordinary luorescent light