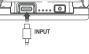

#### Charging

• LED Light

ON/OFF

CCT Change

.... 🕅

2X

- 1) Connect USB cable to the charging port,
- 2) The battery indicator flickers in 4 steps

ED light with high color temperature, cool light feels like ordinary luorescent light