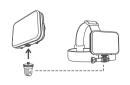

ul not to apply impact to the body.

#### 2. Components



#### 3. Operation

#### Charging

• LED Light

ON/OFF

CCT Change

.... 🕅

2X

- 1) Connect USB cable to the charging port,
- 2) The battery indicator flickers in 4 steps













ED light with high color temperature, cool light feels like ordinary luorescent light

- 4. Angle Adjustment on the Flat Surface
- 1) Light can be placed vertically or horizontally when configuring on a flat surface.
- 2) Turn the metal handle to correct angle of lighting and place on flat surface to obtain desired lighting direction,



Adjust the angle

#### 5. Installation

1) Turn the metal handle to adjust the angle of light,

2) Slide the hanger onto the metal handle to adjust the angle of light,



3) Compatable with all 1/4 inch accessories,



#### 5 Specifications

| Product name          | CLAYMORE ULTRA mini                                 |
|-----------------------|-----------------------------------------------------|
| Model No.             | CLC-401(RD/BK/DG)                                   |
| Color temperature     | Warm : 3000K , Bright : 4200K , Cool : 6500K (±15%) |
| Brightness            | 30~500 Lm                                           |
| Run time              | 6hr ~ 24hr                                          |
| Size                  | 85×66×27mm                                          |
| Weight                | 115g                                                |
| Battery type/capacity | Li-ion 3.6V 3,500mAh(12.60Wh)                       |
| Charging time         | 6hr 30min