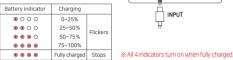

#### Charging

• LED Light

ON/OFF

CCT Change

.... 🕅

2X

- 1) Connect USB cable to the charging port,
- 2) The battery indicator flickers in 4 steps

ED light with high color temperature, cool light feels like ordinary luorescent light

#### ▲ Caution for long-term storage

- \* If the battery is completely drained, the battery indicator might not flash. If this happens, plug the USB cable back in or press the button to turn the battery indicator on again. \* For long-term storage, fully recharge the battery. (Repeat every six months) \* Please keep in mind that if stored below -10°C the battery life may be affected,
- \* Please keep in a dry place without moisture,