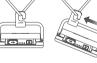

#### 5. Installation

1) Turn the metal handle to adjust the angle of light,

2) Slide the hanger onto the metal handle to adjust the angle of light,

3) Compatable with all 1/4 inch accessories,