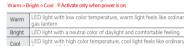

#### Charging

• LED Light

ON/OFF

CCT Change

.... 🕅

2X

- 1) Connect USB cable to the charging port,
- 2) The battery indicator flickers in 4 steps

ED light with high color temperature, cool light feels like ordinary luorescent light

#### 5 Specifications

| Product name          | CLAYMORE ULTRA mini                                 |
|-----------------------|-----------------------------------------------------|
| Model No.             | CLC-401(RD/BK/DG)                                   |
| Color temperature     | Warm : 3000K , Bright : 4200K , Cool : 6500K (±15%) |
| Brightness            | 30~500 Lm                                           |
| Run time              | 6hr ~ 24hr                                          |
| Size                  | 85×66×27mm                                          |
| Weight                | 115g                                                |
| Battery type/capacity | Li-ion 3.6V 3,500mAh(12.60Wh)                       |
| Charging time         | 6hr 30min                                           |
| Input                 | USB 5V 1A                                           |
| Origin                | MADE IN KOREA                                       |