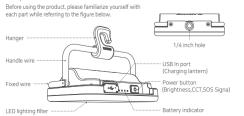

#### 2. Components

#### 5. Installation

1) Turn the metal handle to adjust the angle of light,

2) Slide the hanger onto the metal handle to adjust the angle of light,

3) Compatable with all 1/4 inch accessories,