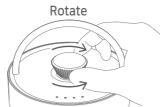

### Brightness Control

When light is on, rotate dial clockwise to increase brightness. Rotate dial counterclockwise to decrease brightness

Blinks once when Maximum and Minimum brightness is reached