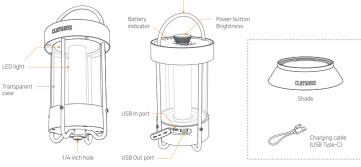

### Components

#### Operation

● LED Lantern Function

#### Charging Method

Open rubber cover on the back and connect USB-C type cable to charge lantern. When charging, battery indicator will flicker. If indicator does not blink and stays lit, it indicates charging is complete.

#### Power Bank Function

Open the rubber cover on the back of the main unit and connect the USB cable to the charging port to initiate charging. When charging, charging indicator will light up.

- $\ensuremath{\mathrm{\%}}$  It is not possible to charge the product and use the power bank at the same time.
- Charging time may vary depending on the battery capacity of the product or external devices and the external environment.