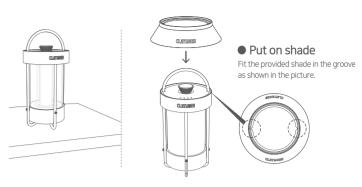

#### Installation

You can put it on the table or use accessories to create a variety of presentations