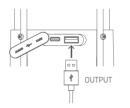

#### Power Bank Function

Open the rubber cover on the back of the main unit and connect the USB cable to the charging port to initiate charging. When charging, charging indicator will light up.

- $\ensuremath{\mathrm{\%}}$  It is not possible to charge the product and use the power bank at the same time.
- Charging time may vary depending on the battery capacity of the product or external devices and the external environment.