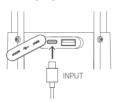

#### Charging Method

Open rubber cover on the back and connect USB-C type cable to charge lantern. When charging, battery indicator will flicker. If indicator does not blink and stays lit, it indicates charging is complete.