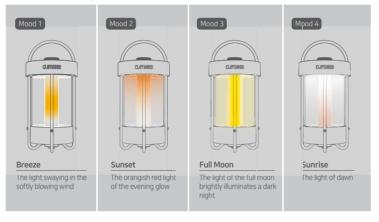

#### [ 4 different light Mood ]

#### Power / Light mode control / Battery check

Press the button shortly to turn on light.
ON: Mood1 > Mood2 > Mood3 > Mood4 > OFF

 Battery indicator shows battery remaining, When turning on the lights.

### Brightness Control

When light is on, rotate dial clockwise to increase brightness. Rotate dial counterclockwise to decrease brightness

Blinks once when Maximum and Minimum brightness is reached