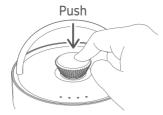

#### Power / Light mode control / Battery check

Press the button shortly to turn on light.
ON: Mood1 > Mood2 > Mood3 > Mood4 > OFF

 Battery indicator shows battery remaining, When turning on the lights.