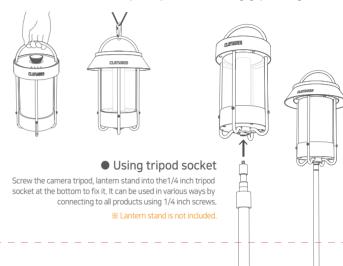

#### Installation

You can put it on the table or use accessories to create a variety of presentations