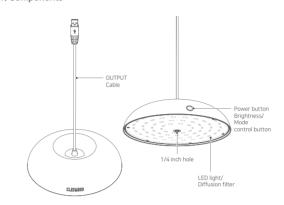

1. Components

#### Connecting to MULTI FACE

Connect OUTPUT connection cable of the medal to OUTPUT port on the left or right side of MULTI FACE. Attach long extension cable to increase the usable distance

% If you don't use connecting accessories, turn of the 🛞 power button to reduce unnecessary standby power consumption. (status indicator OFF)

#### Connecting to Portable charger

Without MULTI FACE, Medal can be used by connecting to CLAYMORE (with power bank), Portable charger or USB adapter(Over 5V2A).