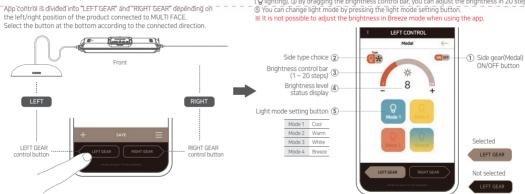

## • How to use the app

You can control the lighting by using Claymore Check the app manual to install and register Press the side gear ON/OFF button to turn on the connected device, and @ select the type (Q lighting). @ By dragging the brightness control bar, you can adjust the brightness in 20 steps.
 You can change light mode by pressing the light mode setting button.
 It is not possible to adjust the brightness in Breeze mode when using the app. LEFT CONTROL