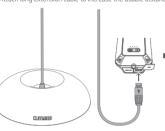

1. Components

#### 2. Contents

Stepless Dimming

Fixing tie Manual

5 STEP Dimming

#### Connecting to Portable charger

Without MULTI FACE, Medal can be used by connecting to CLAYMORE (with power bank), Portable charger or USB adapter(Over 5V2A).

#### % Bluetooth(CLAYMORE App) control is NOT possible.

When you connect power supply (CLAYMORE/Portable charger/ USB adapter) to medal, please attach short external cable in middle

200