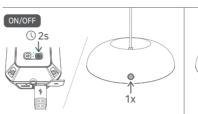

#### Connecting to MULTI FACE

Connect OUTPUT connection cable of the medal to OUTPUT port on the left or right side of MULTI FACE. Attach long extension cable to increase the usable distance

% If you don't use connecting accessories, turn of the 🛞 power button to reduce unnecessary standby power consumption. (status indicator OFF)

Press and hold 🛞 button on MULTI FACE 2sec to turn on light of Medal. (Status indicator ON). Repeat to turn off light. When power is ON, press the power button on Medal to tu ON/OFF.

ore app

1x <u>e</u>! 0 Press and hold

% Operating time may vary depending on the battery capacity and external environment

When power is ON, press the button shortly to turn on light. Repeat to turn off light.