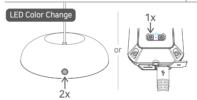

## Stepless Dimming

When light is ON, press the button to increase brightness. Repeat to decrease brightness \* Light blinks once when Ma ximum and Minimum brightness is reached.

#### LED Color Change

When light is ON, press the button twice to change the light color in 4 steps. : Cool -> Warm -> White -> Breeze

When light is ON, press the power button on Medal twice or press (3) button on MULTI FACE shortly to change the light color in 4 steps, : Cool -> Warm -> White -> Breeze

LED light with 6500K, cool light feels like ordinary fluorescent light LED light with 3000K, warm light feels like ordinary gas lantern LED light with 4500K, a neutral color of daylight and comfortable feeling Cool The light swaying in the softly blowing wind