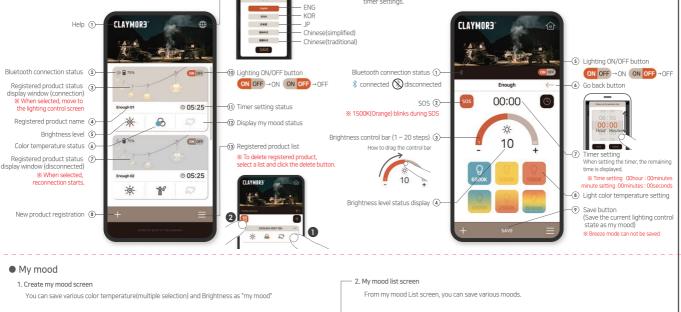

| Product name        | CLAYMORE Enough5 |               | CLAYMORE Enough7 |               | CLAYMORE Enough9 |               |  |
|---------------------|------------------|---------------|------------------|---------------|------------------|---------------|--|
| Model No.           | CLE              | N-05          | CLEN-07          |               | CLEN-09          |               |  |
| C-1t                | Cool             | Bright        | Warm             | Soft Warm     | Orange           | Breeze        |  |
| Color tempereture – | 6500K            | 4500K         | 3000K            | 2500K         | 1500K            | 1500K~3000K   |  |
| Blightness          | 580~4            | 580~4800Lm    |                  | 800~6500Lm    |                  | 980~7900Lm    |  |
| Po