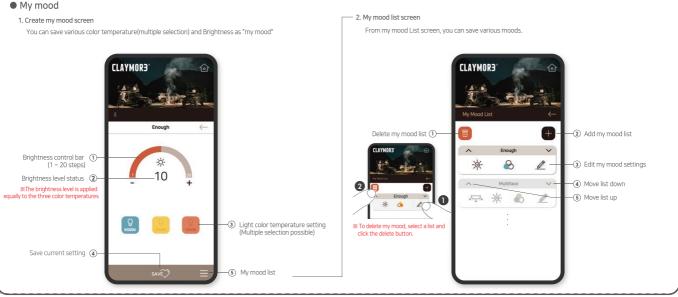

| Product name        | CLAYMORE Enough5 |               | CLAYMORE Enough7 |               | CLAYMORE Enough9 |               |  |
|---------------------|------------------|---------------|------------------|---------------|------------------|---------------|--|
| Model No.           | CLE              | N-05          | CLEN-07          |               | CLEN-09          |               |  |
| C-1t                | Cool             | Bright        | Warm             | Soft Warm     | Orange           | Breeze        |  |
| Color tempereture – | 6500K            | 4500K         | 3000K            | 2500K         | 1500K            | 1500K~3000K   |  |
| Blightness          | 580~4            | 580~4800Lm    |                  | 800~6500Lm    |                  | 980~7900Lm    |  |
| Powe