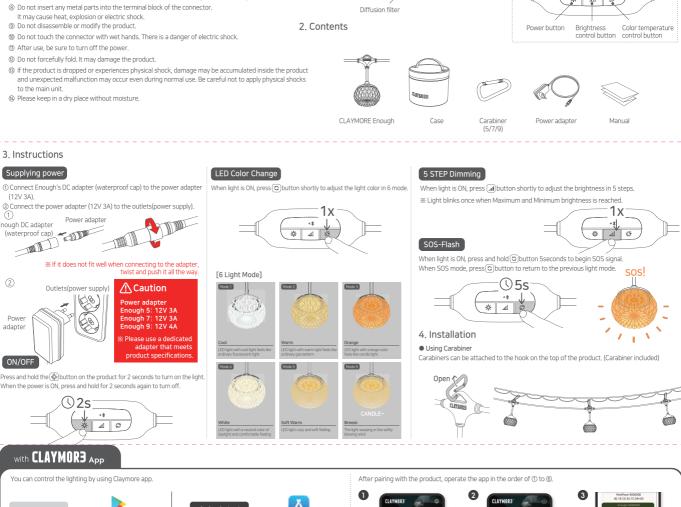

| Product name        | CLAYMORE Enough5 |               | CLAYMORE Enough7 |               | CLAYMORE Enough9 |               |  |
|---------------------|------------------|---------------|------------------|---------------|------------------|---------------|--|
| Model No.           | CLE              | N-05          | CLEN-07          |               | CLEN-09          |               |  |
| C-1t                | Cool             | Bright        | Warm             | Soft Warm     | Orange           | Breeze        |  |
| Color tempereture – | 6500K            | 4500K         | 3000K            | 2500K         | 1500K            | 1500K~3000K   |  |
| Blightness          | 580~4            | 580~4800Lm    |                  | 800~6500Lm    |                  | 980~7900Lm    |  |