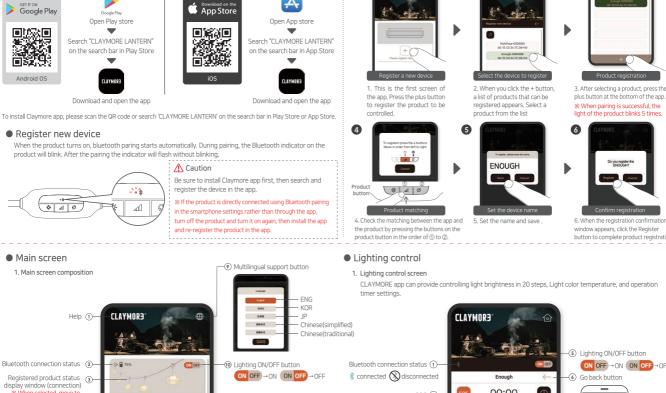

| Product name        | CLAYMORE Enough5 |               | CLAYMORE Enough7 |               | CLAYMORE Enough9 |               |  |
|---------------------|------------------|---------------|------------------|---------------|------------------|---------------|--|
| Model No.           | CLE              | N-05          | CLEN-07          |               | CLEN-09          |               |  |
| C-1t                | Cool             | Bright        | Warm             | Soft Warm     | Orange           | Breeze        |  |
| Color tempereture – | 6500K            | 4500K         | 3000K            | 2500K         | 1500K            | 1500K~3000K   |  |
| Blightness          | 580~4            | 580~4800Lm    |                  | 800~6500Lm    |                  | 980~7900Lm    |  |
|