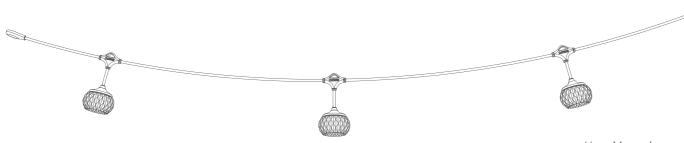

### **CLAYMORE Enough 3**

User Manual

| 5. Specification  |                  |        |       |           |        |             |
|-------------------|------------------|--------|-------|-----------|--------|-------------|
| Product name      | CLAYMORE Enough3 |        |       |           |        |             |
| Model No.         | CLEN-03          |        |       |           |        |             |
| Color tempereture | Cool             | Bright | Warm  | Soft Warm | Orange | Breeze      |
|                   | 6500K            | 4500K  | 3000K | 2500K     | 1500K  | 1500K~3000K |
| Blightness        | 230~2100Lm       |        |       |           |        |             |
| Size              | 2900×80×159mm    |        |       |           |        |             |
| Weight            | 401g             |        |       |           |        |             |
| Input             | USB 5V 2A        |        |       |           |        |             |