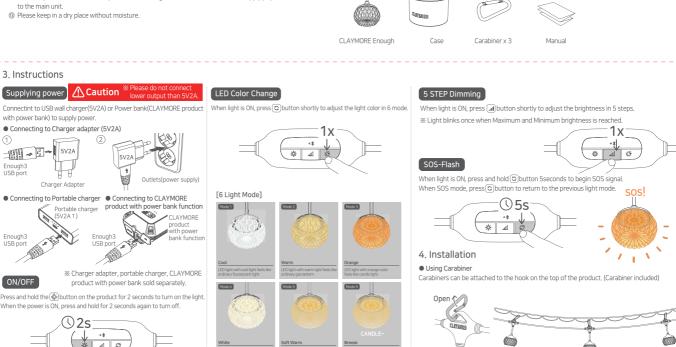

# [How to replace the diffusion filter]

Detach Hold the top of the filter to fix it, and turn it counterclockwise (to the left) with force.

Attach Insert the diffusion filter and turn it clockwise (to the right).

\* If the diffusion filter is not easily detached, wear gloves with strong friction