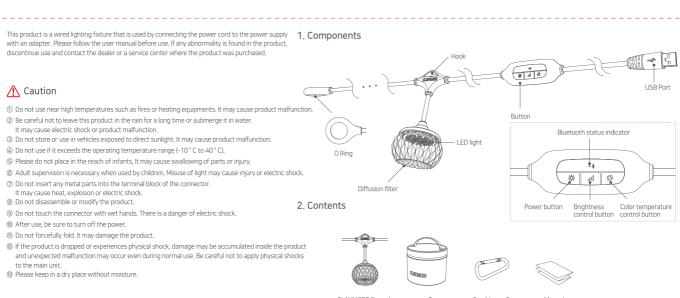

### **CLAYMORE Enough 3**

User Manual

| 5. Specification  |                  |        |       |           |        |             |
|-------------------|------------------|--------|-------|-----------|--------|-------------|
| Product name      | CLAYMORE Enough3 |        |       |           |        |             |
| Model No.         | CLEN-03          |        |       |           |        |             |
| Color tempereture | Cool             | Bright | Warm  | Soft Warm | Orange | Breeze      |
|                   | 6500K            | 4500K  | 3000K | 2500K     | 1500K  | 1500K~3000K |
| Blightness        | 230~2100Lm       |        |       |           |        |             |
| Size              | 2900×80×159mm    |        |       |           |        |             |
| Weight            | 401g             |        |       |           |        |             |
| Input             | USB 5V 2A        |        |       |           |        |             |