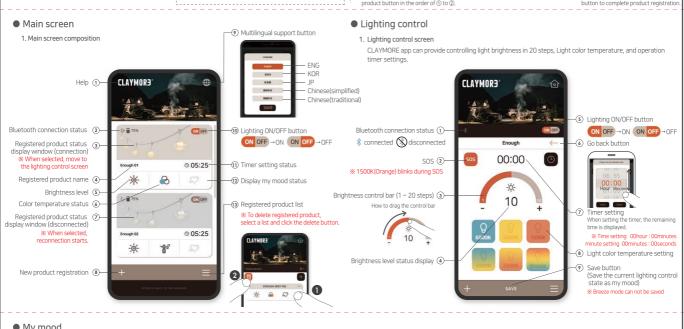

### **CLAYMORE Enough 3**

User Manual

| 5. Specification  |                  |        |       |           |        |             |
|-------------------|------------------|--------|-------|-----------|--------|-------------|
| Product name      | CLAYMORE Enough3 |        |       |           |        |             |
| Model No.         | CLEN-03          |        |       |           |        |             |
| Color tempereture | Cool             | Bright | Warm  | Soft Warm | Orange | Breeze      |
|                   | 6500K            | 4500K  | 3000K | 2500K     | 1500K  | 1500K~3000K |
| Blightness        | 230~2100Lm       |        |       |           |        |             |
| Size              | 2900×80×159mm    |        |       |           |        |             |
| Weight            | 401g             |        |       |           |        |             |
| Input             | USB 5V 2A        |        |       |           |        |             |