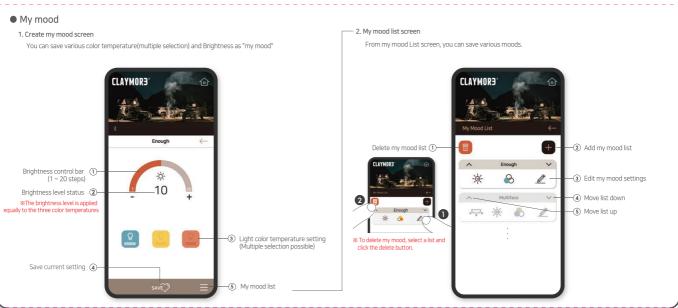

### **CLAYMORE Enough 3**

User Manual

| 5. Specification  |                  |        |       |           |        |             |
|-------------------|------------------|--------|-------|-----------|--------|-------------|
| Product name      | CLAYMORE Enough3 |        |       |           |        |             |
| Model No.         | CLEN-03          |        |       |           |        |             |
| Color tempereture | Cool             | Bright | Warm  | Soft Warm | Orange | Breeze      |
|                   | 6500K            | 4500K  | 3000K | 2500K     | 1500K  | 1500K~3000K |
| Blightness        | 230~2100Lm       |        |       |           |        |             |
| Size              | 2900×80×159mm    |        |       |           |        |             |
| Weight            | 401g             |        |       |           |        |             |
| Input             | USB 5V 2A        |        |       |           |        |             |