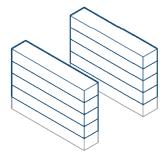

#### USE:

(2) blocks

Lay down the next four layers as shown.

#### USE:

(8) blocks

Lay down the final layer as shown.