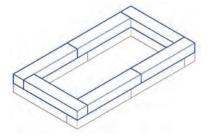

#### USE:

(6) blocks

Lay down the second layer as shown.

#### **USE:**

(6) blocks