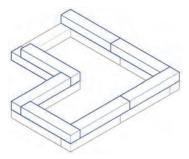

#### USE:

(2) blocks

Lay down the next four layers as shown.

#### USE:

(8) blocks

Lay down the final layer as shown.