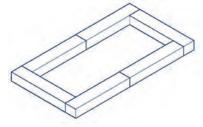

# Rectangle Planter

Lay down the first layer as shown.

#### USE:

(6) blocks

Lay down the second layer as shown.