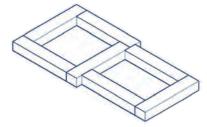

# Bridgewood Staggered Planter

Lay down the first layer as shown

#### USE:

(4) blocks

Lay down the second layer as shown.