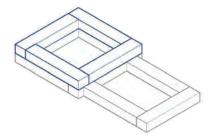

# Storage Unit

Lay down the first layer as shown. The two pieces should be 26 inches apart.

#### USE:

(2) blocks

Lay down the next four layers as shown.