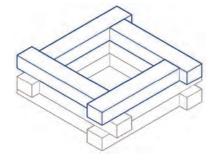

## Box Planter

Lay down the first layer as shown.

#### USE:

(8) blocks

Lay down the second layer as shown.

#### **USE:**

(7) blocks