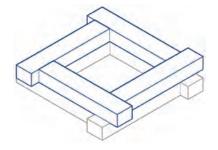

## Box Planter

Lay down the first layer as shown.

#### USE:

(8) blocks

Lay down the second layer as shown.

#### **USE:**

(7) blocks