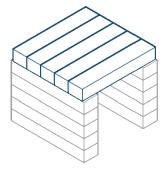

#### USE:

(8) blocks

Lay down the final layer as shown.

#### USE:

(5) blocks