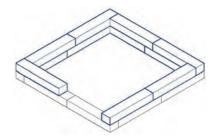

#### USE:

(8) blocks

Lay down the second layer as shown.

#### **USE:**

(7) blocks