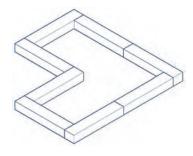

# Storage Unit

Lay down the first layer as shown. The two pieces should be 26 inches apart.

#### USE:

(2) blocks

Lay down the next four layers as shown.