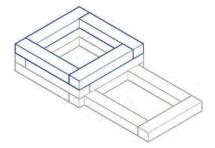

#### USE:

(8) blocks

Lay down the final layer as shown.

#### USE:

(5) blocks