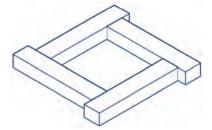

## Box Planter

Lay down the first layer as shown.

#### USE:

(8) blocks

Lay down the second layer as shown.