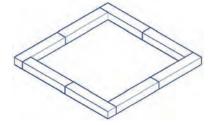

## Box Planter

Lay down the first layer as shown.

#### USE:

(8) blocks

Lay down the second layer as shown.