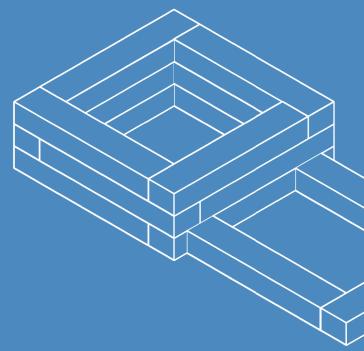

# Storage Unit

Lay down the first layer as shown. The two pieces should be 26 inches apart.

#### USE:

(2) blocks

Lay down the next four layers as shown.

#### USE:

(8) blocks

Lay down the final layer as shown.

#### USE:

(5) blocks