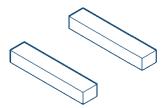

# Storage Unit

Lay down the first layer as shown. The two pieces should be 26 inches apart.

#### USE:

(2) blocks

Lay down the next four layers as shown.