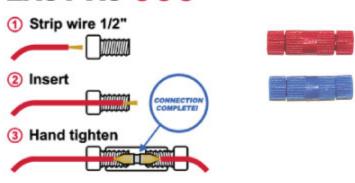

#### Posi-Lock Connectors - How to Connect Loose Wires

# Posi-Lock Connector

Posi-LockConnectors have been put to the test worldwide since 1997. Superior In-Line splices with just hand tightening! The connector of choice from Automotive OEM's to our US Military.

## **EASY AS 1023**