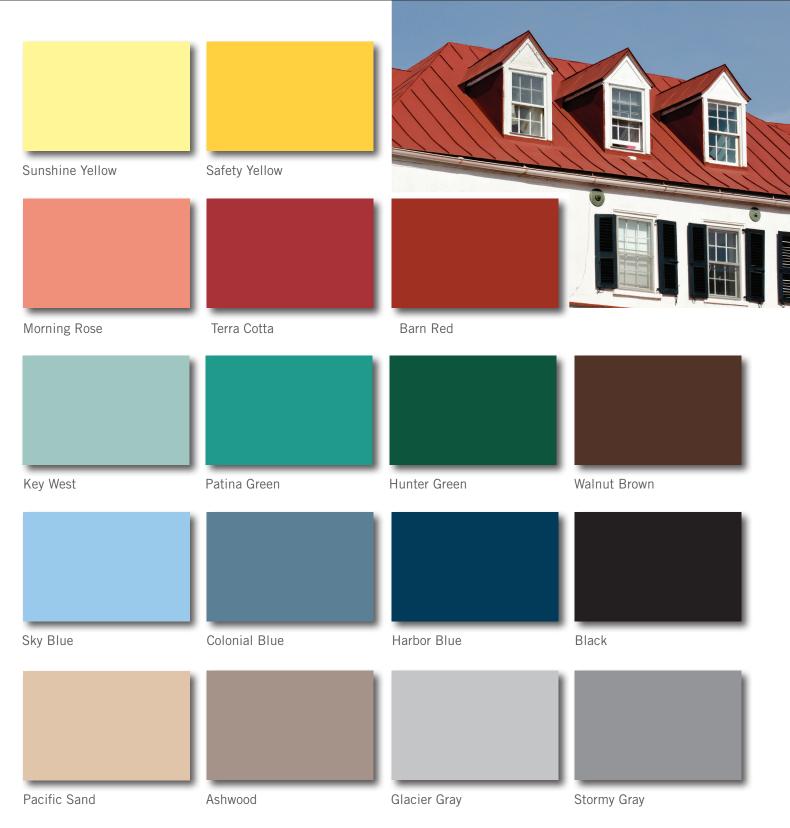

# Custom Color Chart Silicone/Acrylic

APOC roof coatings provide a durable, high-quality finish for industrial and residential applications. Note: Color swatches are for reference only and are limited by printing process and viewing conditions. Custom Colors require a minimum order of 200 gallons and a two week lead time.