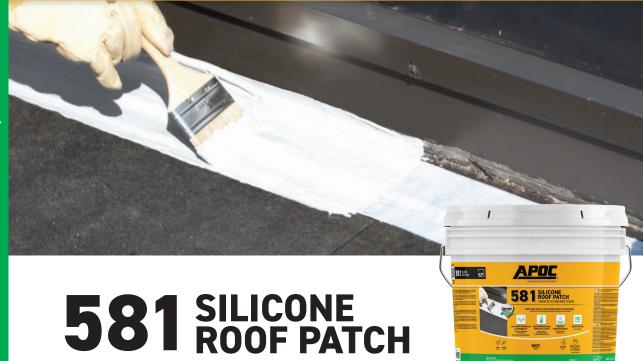

## **581 SILICONE ROOF PATCH**

## FOR USE WITH SILICONE COATINGS

EXCEEDS PERFORMANCE REQUIREMENTS OF ASTM C920

APOC 581 Silicone Roof Patch is a premium, highly flexible and durable repair product for use with silicone coatings\*. APOC 581 can be applied in a wide temperature range and can be used to seal flashings, skylights, vents, curbs, penetrations, seams, HVAC units and other types of repairs. APOC 581 provides excellent adhesion to most common building materials and will withstand extreme weathering. APOC 581 exceeds performance requirements of ASTM C920.

#### **USES:**

- Highly flexible and durable repair product
- Seal and waterproof flashings, skylights, vents, curbs, penetrations, seams, HVAC units and other types of repairs
- Provides excellent adhesion to most common building materials and will withstand extreme weathering