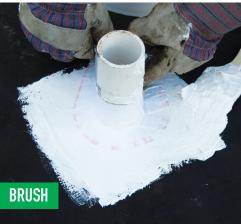

nd other types of repairs. APOC 581 provides excellent adhesion to most common building materials and will withstand extreme weathering. APOC 581 exceeds performance requirements of ASTM C920.

\*Not recommended for use with acrylic, aluminum or asphalt coatings

#### **USES:**

- Highly flexible and durable repair product
- Seal and waterproof flashings, skylights, vents, curbs, penetrations, seams, HVAC units and other types of repairs
- Provides excellent adhesion to most common building materials and will withstand extreme weathering

### **FEATURES:**

- · Lifetime durability and protection
- Versatile for various applications
- Wide application temperatures
- Solvent-free
- Single component, fast and easy to use
- Available in white and multiple sizes

## **APPLICATION METHODS:**







## **RELATED PRODUCTS:**



### **CLEANER**

APOC 801 Heavy Duty Roof Cleaner is a highperformance concentrated cleaner that is the ideal way to prep and clean roof membranes prior to coating with silicone or acrylic coatings.



### **INCREDIBLE TAPE**

APOC Incredible Tape is a versatile, heavy-duty, easy-to-use leak repair, reinforcement and construction tape that forms a tough and durable repair with a lifetime of dependability.



### **SILICONE COATING**

APOC 585 Liquid Silicone Roof Membrane White is a solvent-free, moisture cure, high solids, silicone coating.





#### **QUALIFY FOR VARIOUS REWARDS**

- Points for purchase
- Company recognition
- Lead generation
- Marketing support
- And more!