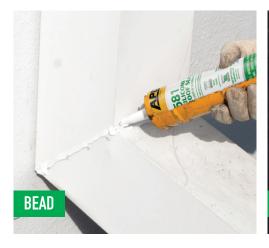

and other types of repairs. APOC 581 provides excellent adhesion to most common building materials and will withstand extreme weathering. APOC 581 exceeds performance requirements of ASTM C920.

\*Not recommended for use with acrylic, aluminum or asphalt coatings

#### **USES:**

- Highly flexible and durable repair product
- Seal and waterproof flashings, skylights, vents, curbs, penetrations, seams, HVAC units and other types of repairs
- Provides excellent adhesion to most common building materials and will withstand extreme weathering

### **FEATURES:**

- · Lifetime durability and protection
- Versatile for various applications
- Wide application temperatures
- Solvent-free
- Single component, fast and easy to use
- Available in white and multiple sizes

## **APPLICATION METHODS:**







## **RELATED PRODUCTS:**



### **CLEANER**

APOC 801 Heavy Duty Roof Cleaner is a highperformance concentrated cleaner that is the ideal way to prep and clean roof membranes prior to coating with silicone or acrylic coatings.



### **INCREDIBLE TAPE**

APOC Incredible Tape is a versatile, heavy-duty, easy-to-use leak repair, reinforcement and construction tape that forms a tough and durable repair with a lifetime of dependability.



### **SILICONE COATING**

APOC 585 Liquid Silicone Roof Membrane White is a solvent-free, moisture cure, high solids, silicone coating.





#### **QUALIFY FOR VARIOUS REWARDS**

- Points for purchase
- Company recognition
- Lead generation
- Marketing support
- And more!