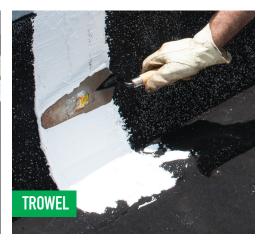

other types of repairs. APOC 581 provides excellent adhesion to most common building materials and will withstand extreme weathering. APOC 581 exceeds performance requirements of ASTM C920.

\*Not recommended for use with acrylic, aluminum or asphalt coatings

#### **USES:**

- Highly flexible and durable repair product
- Seal and waterproof flashings, skylights, vents, curbs, penetrations, seams, HVAC units and other types of repairs
- Provides excellent adhesion to most common building materials and will withstand extreme weathering

### **FEATURES:**

- · Lifetime durability and protection
- Versatile for various applications
- Wide application temperatures
- Solvent-free
- Single component, fast and easy to use
- Available in white and multiple sizes

## **APPLICATION METHODS:**







## **RELATED PRODUCTS:**



### **CLEANER**

APOC 801 Heavy Duty Roof Cleaner is a highperformance concentrated cleaner that is the ideal way to prep and clean roof membranes prior to coating with silicone or acrylic coatings.



### **INCREDIBLE TAPE**

APOC Incredible Tape is a versatile, heavy-duty, easy-to-use leak repair, reinforcement and construction tape that forms a tough and durable repair with a lifetime of dependability.



### **SILICONE COATING**

APOC 585 Liquid Silicone Roof Membrane White is a solvent-free, moisture cure, high solids, silicone coating.





#### **QUALIFY FOR VARIOUS REWARDS**

- Points for purchase
- Company recognition
- Lead generation
- Marketing support
- And more!