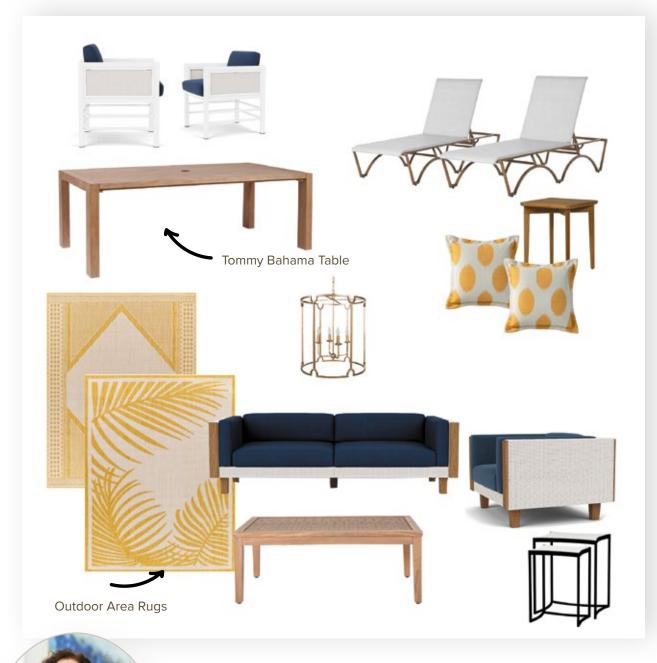

#### SARASOTA LANAI AND POOL

Gina Falsetti

INTERIOR DESIGNER, SARASOTA SHOWROOM

Gina Falsetti, our Interior Designer, knows how to make the most of outdoor living spaces... and this project was no exception. Her client in Sarasota wanted a comfortable, colorful design for the lanai and pool area. Gina used deep blue and bright yellow in her color choices. The large blue sofa and chair with bright area rugs created a perfect conversation space and chaise lounges were added poolside. Family and friends love this beautiful new space!