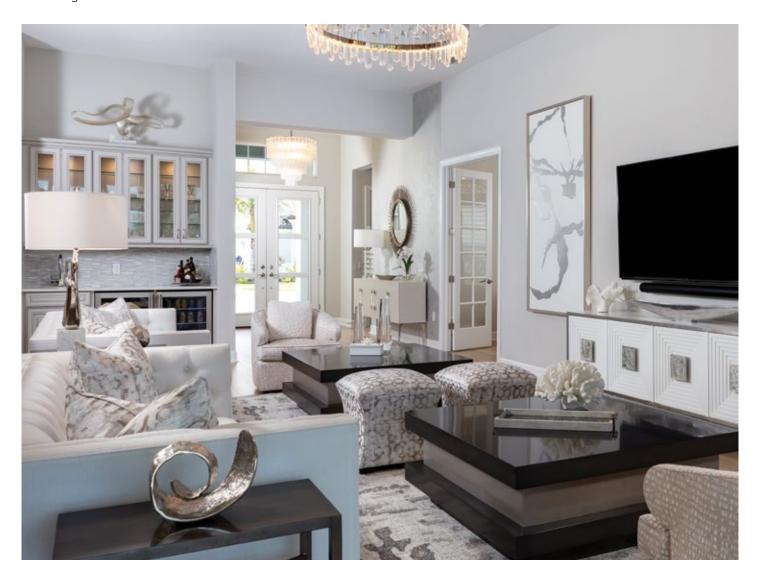

#### KAELA BAY LIVING ROOM

#### INTERIOR DESIGNER, NAPLES SHOWROOM

A living room in Kaela Bay got beautiful makeover by our Interior Designer, Susan Salimbene. A grass wallpaper added an interesting element of texture with the rich color palette. The dramatic lines of the sofa and chairs added a contemporary element. Susan used a striking console and plush area rug that really brought the room together. Finally, she found a subtle embroidered lotus leaf fabric for the drapery... her client was thrilled!