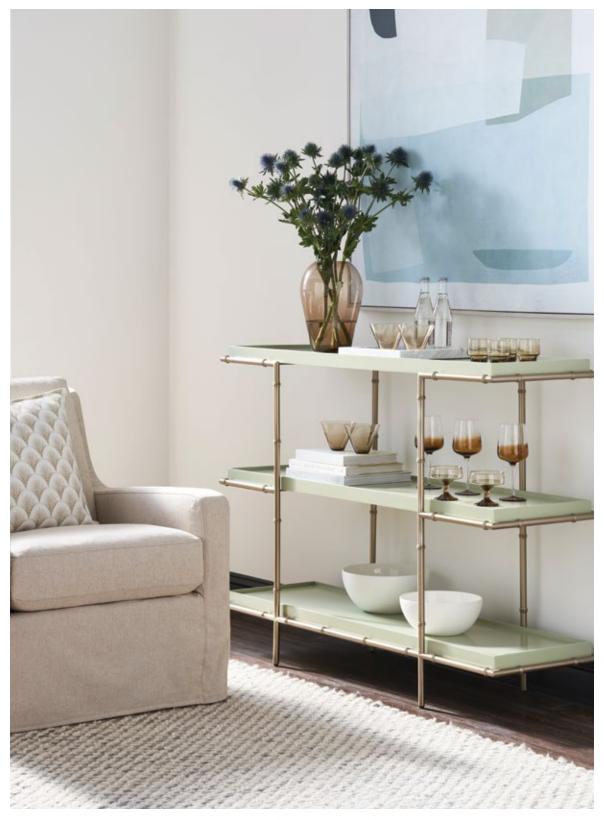

cliff Canopy Bed 4,199
Garnet Breakfront Dresser 2,998
Aster Open Nightstand 1,247
Lagunita Leather Bench 4,459

Lagunita Leatner Bench 4,459





## OCEAN BREEZE

Ocean Breeze Sectional 21,969
Ottoman 2,389
Wing Chair 3,877
Accent Table 1,237

#### PELICAN BAY DINING ROOM





INTERIOR DESIGNER, NAPLES SHOWROOM

For the dining room in her client's penthouse, Interior Designer Christina del Real began with a color palette of muted tones. She chose a Lee Jofa wallpaper with a subtle design and an area rug that complimented the sophisticated color scheme. The round dining table featured a uniquely textured base. A soft green fabric was chosen for the dining chairs and custom drapery, and for the finishing touch, Christina added a dramatic chandelier. This client couldn't have been happier.



Lyra Bar Console 2,889 Josie Chair 2,475



## CASUAL COMFORT

Stillwater Sofa 5,889
Lounge Chair 2,629
Swivel Lounge Chair 2,998
Ottoman 1,364
End Table 998
Cocktail Table 2,927



## NEW COASTAL

Sweet Nothings Tete-a-Tete 6,239

Nero Planter 3,246

Barton Credenza 10,655









## MODERN ART

Southport Lounge Chair 1,524

End Table 793

Cocktail Table 1,198

Venice Chaise 1,379

#### KAELA BAY LIVING ROOM





#### INTERIOR DESIGNER, NAPLES SHOWROOM

A living room in Kaela Bay got beautiful makeover by our Interior Designer, Susan Salimbene. A grass wallpaper added an interesting element of texture with the rich color palette. The dramatic lines of the sofa and chairs added a contemporary element. Susan used a striking console and plush area rug that really brought the room together