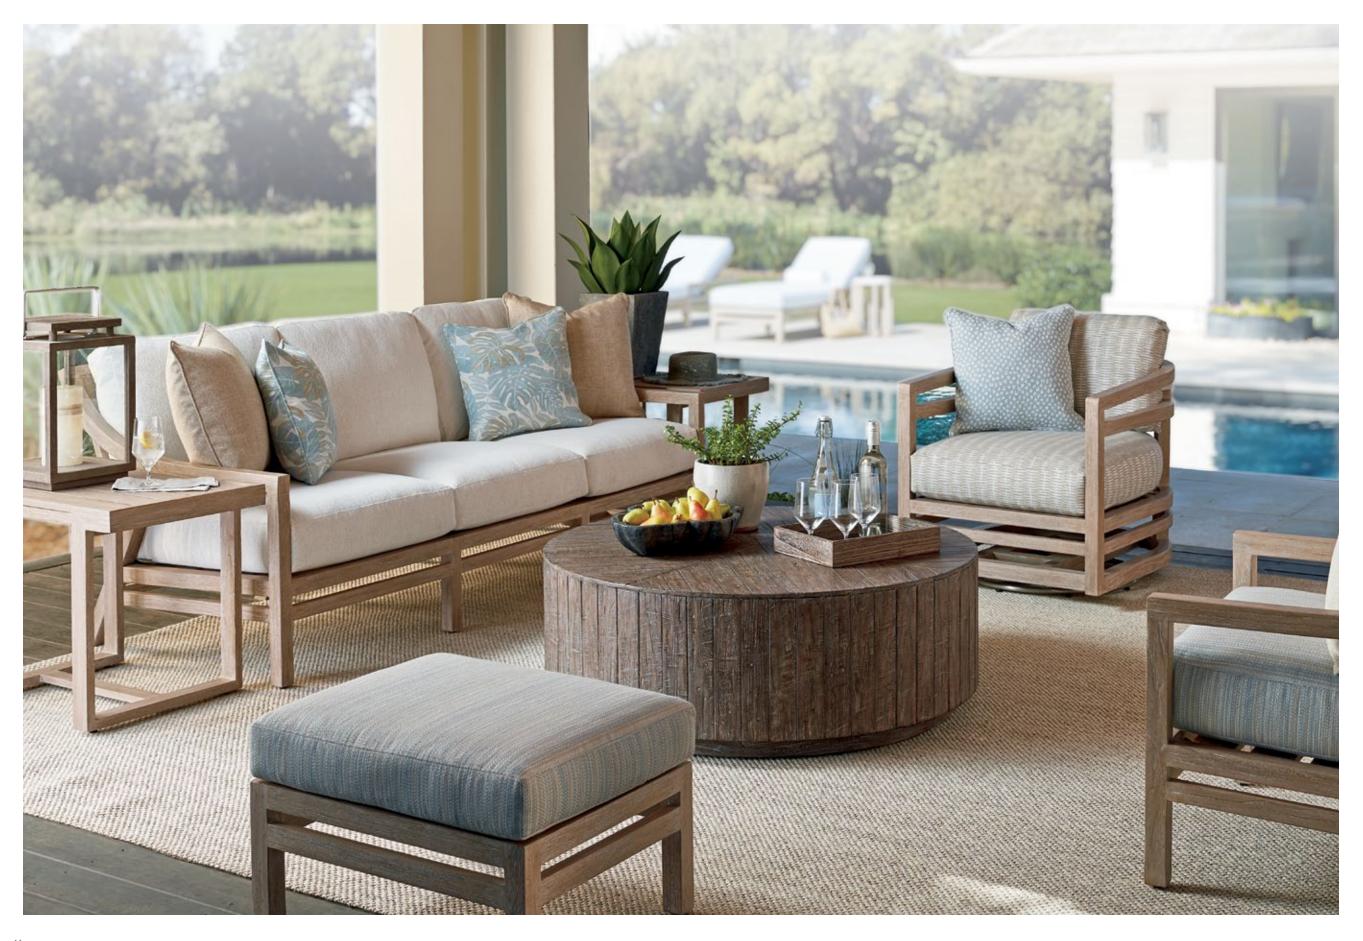

#### SARASOTA LANAI AND POOL

Gina Falsetti

INTERIOR DESIGNER, SARASOTA SHOWROOM

Gina Falsetti, our Interior Designer, knows how to make the most of outdoor living spaces... and this project was no exception. Her client in Sarasota wanted a comfortable, colorful design for the lanai and pool area. Gina used deep blue and bright yellow in her color choices. The large blue sofa and chair with bright area rugs created a perfect conversation space and chaise lounges were added poolside. Family and friends love this beautiful new space!