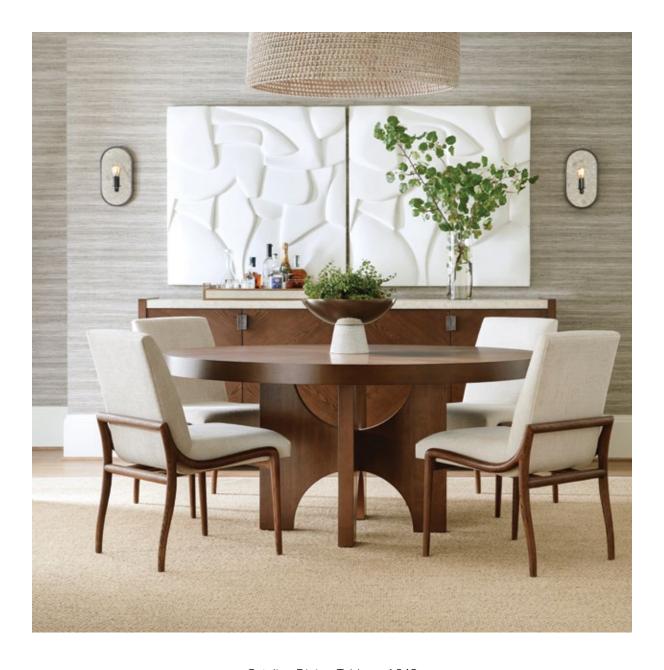

#### PELICAN BAY DINING ROOM

INTERIOR DESIGNER, NAPLES SHOWROOM

For the dining room in her client's penthouse, Interior Designer Christina del Real began with a color palette of muted tones. She chose a Lee Jofa wallpaper with a subtle design and an area rug that complimented the sophisticated color scheme. The round dining table featured a uniquely textured base. A soft green fabric was chosen for the dining chairs and custom drapery, and for the finishing touch, Christina added a dramatic chandelier. This client couldn't have been happier.