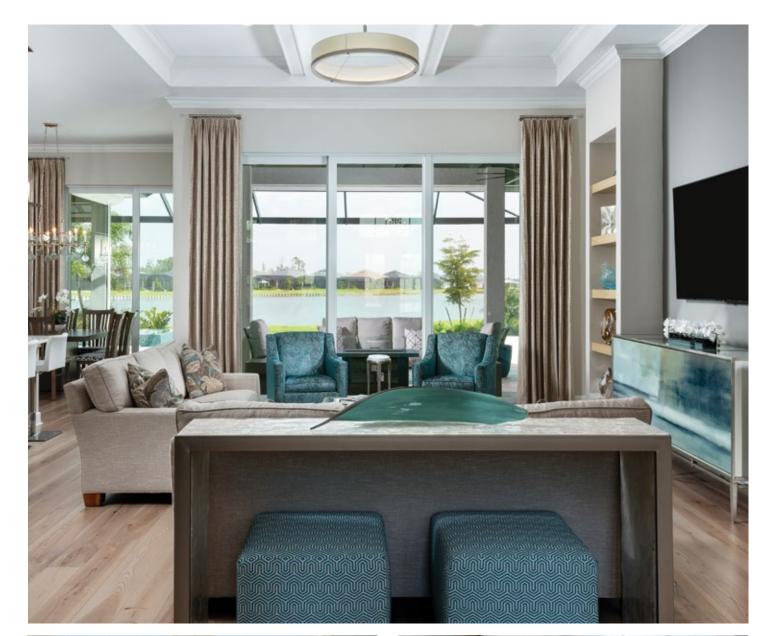

#### WILDBLUE MASTER SUITE

#### INTERIOR DESIGNER, FORT MYERS SHOWROOM

Our Interior Designer, Luanza Maitland, created a master suite using a rich mix of materials that contributed to the restful nature of the room. Using neutral tones, she chose a grass wallpaper, an upholstered headboard, and a textured area rug to define the room. She added a most unique end table that worked perfectly in the space and the custom drapery featured convenient motorized panels. What a beautiful project!