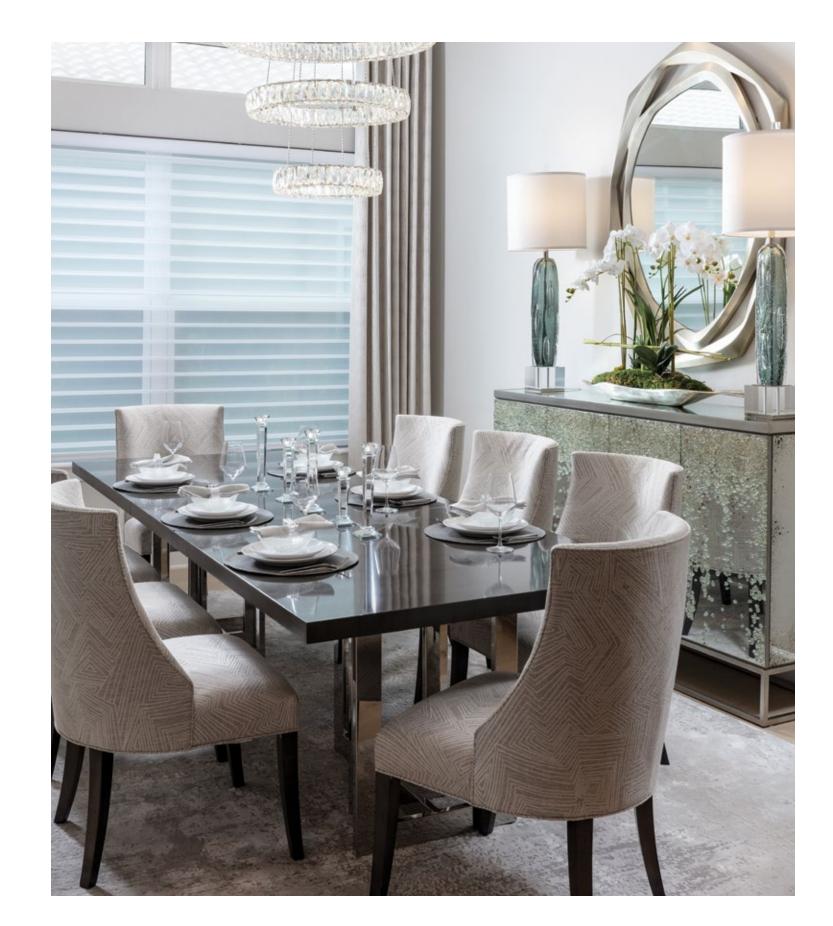

#### PELICAN BAY DINING ROOM

INTERIOR DESIGNER, NAPLES SHOWROOM

For the dining room in her client's penthouse, Interior Designer Christina del Real began with a color palette of muted tones. She chose a Lee Jofa wallpaper with a subtle design and an area rug that complimented the sophisticated color scheme. The round dining table featured a uniquely textured base. A soft green fabric was chosen for the dining chairs and custom drapery, and for the finishing touch, Christina added a dramatic chandelier. This client couldn't have been happier.