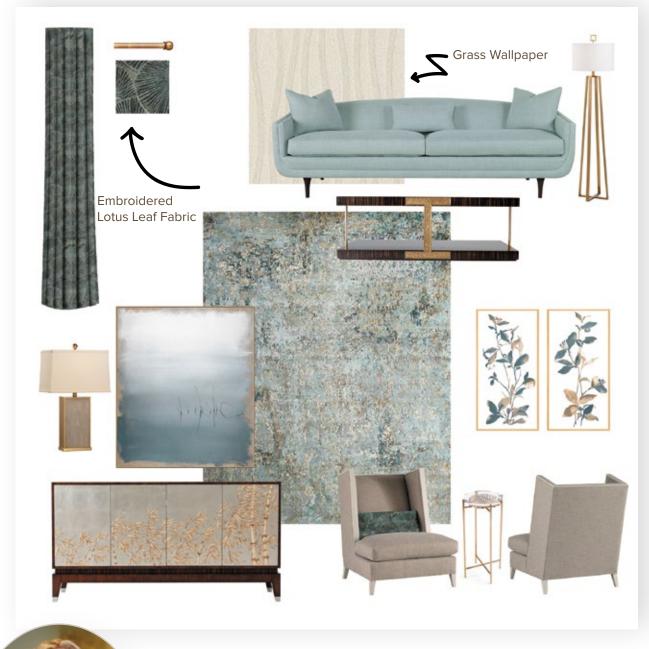

#### KAELA BAY LIVING ROOM

#### INTERIOR DESIGNER, NAPLES SHOWROOM

A living room in Kaela Bay got beautiful makeover by our Interior Designer, Susan Salimbene. A grass wallpaper added an interesting element of texture with the rich color palette. The dramatic lines of the sofa and chairs added a contemporary element. Susan used a striking console and plush area rug that really brought the room together. Finally, she found a subtle embroidered lotus leaf fabric for the drapery... her client was thrilled!