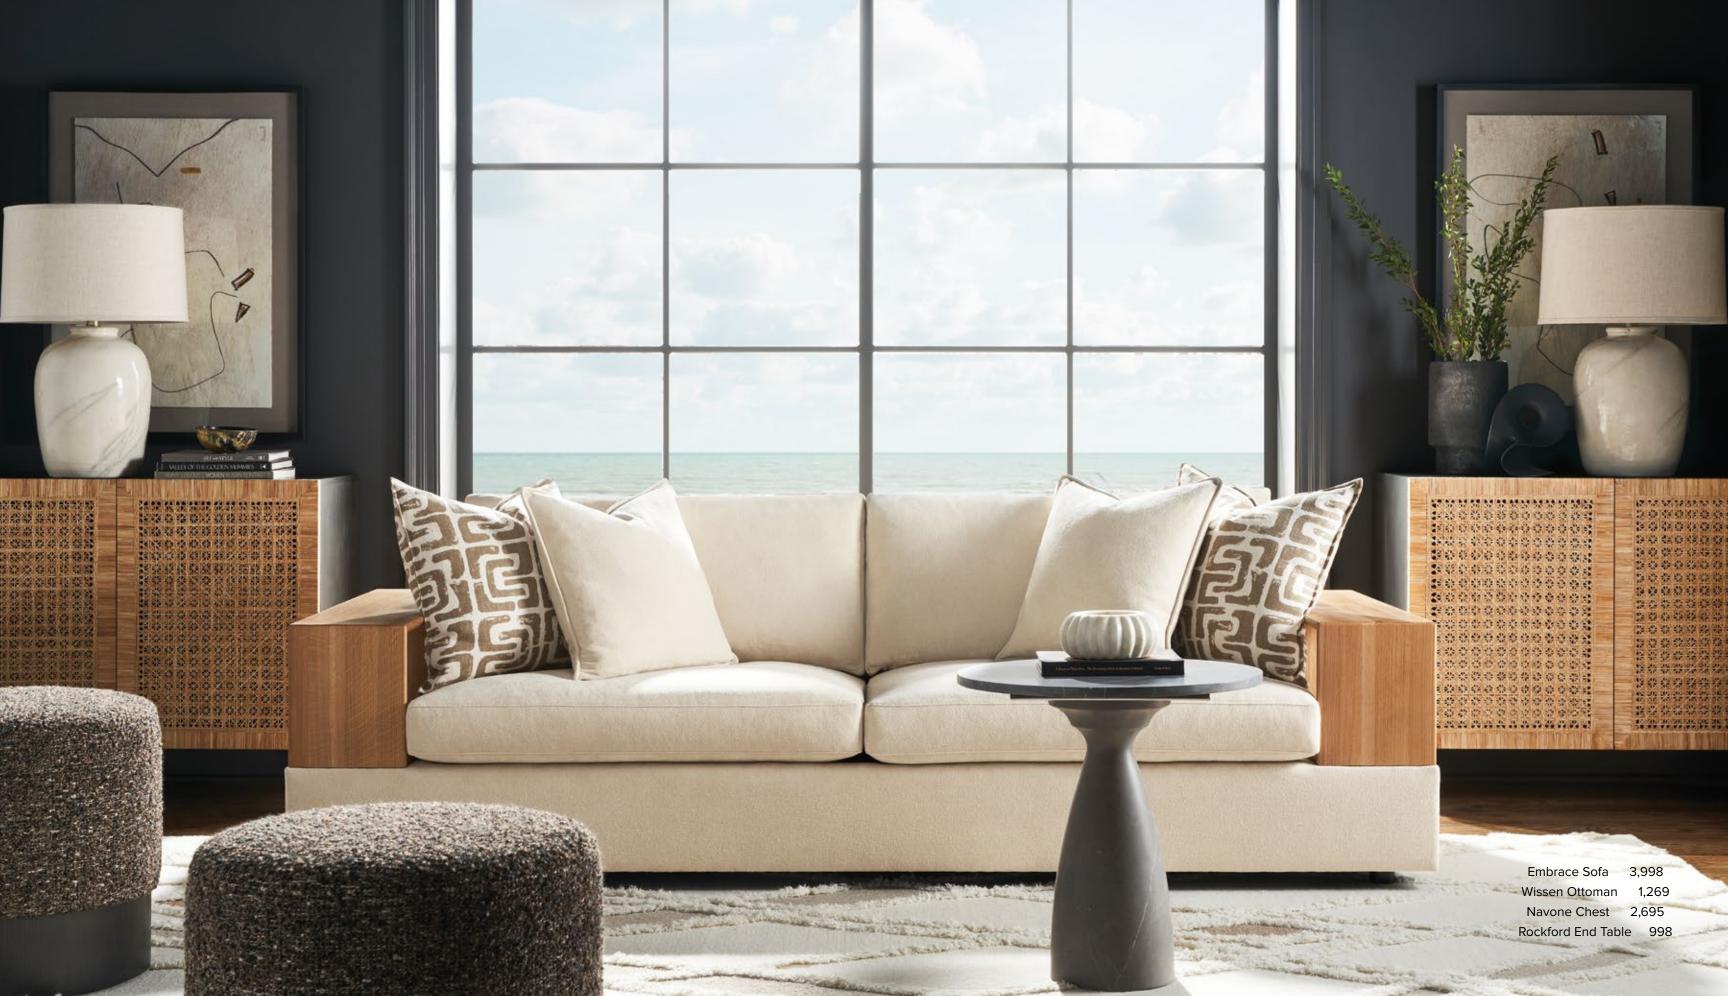

#### INTERIOR DESIGNER, NAPLES SHOWROOM

A living room in Kaela Bay got beautiful makeover by our Interior Designer, Susan Salimbene. A grass wallpaper added an interesting element of texture with the rich color palette. The dramatic lines of the sofa and chairs added a contemporary element. Susan used a striking console and plush area rug that really brought the room together. Finally, she found a subtle embroidered lotus leaf fabric for the drapery... her client was thrilled!



Catalina Dining Table 1,648
Catalina Dining Side Chair 576
Catalina Sideboard 2,139





Above:

Terrain Cabinet 4,538

Left:

Porter Sofa 3,638

Reeded Cocktail Table 1,979



Kesden Bed 2,469
Kesden Nightstand 1,549
Kesden Open Nightstand 988



Sheridan Dining Table 1,763 Bryson Woven Side Chair 974





29





## ESSENCE COLLECTION

Essence Bed 2,469
Essence Nightstand 1,149
Brett Chair 4,487





## MODERN LIVING

Elements Dining Table 1,998 Elements Dining Chair 718

Skye Chaise 599

#### WILDBLUE MASTER SUITE





#### INTERIOR DESIGNER, FORT MYERS SHOWROOM

Our Interior Designer, Luanza Maitland, created a master suite using a rich mix of materials that contributed to the restful nature of the room. Using neutral tones, she chose a grass wallpaper, an upholstered headboard, and a textured area rug to define the room. She added a most unique end table that worked perfectly in the space and the custom drapery featured convenient motorized panels. What a beautiful project!



Archo Media Cabinet 2,298
Arlo Cocktail Table 2,139



Capistrano Dining Table 2,957 Waverly Swivel Ottoman 794

Par