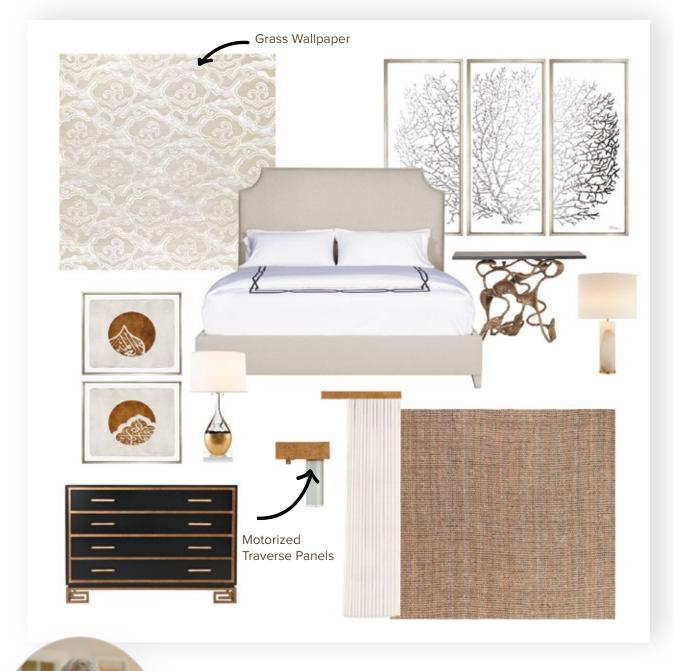

#### WILDBLUE MASTER SUITE

#### INTERIOR DESIGNER, FORT MYERS SHOWROOM

Our Interior Designer, Luanza Maitland, created a master suite using a rich mix of materials that contributed to the restful nature of the room. Using neutral tones, she chose a grass wallpaper, an upholstered headboard, and a textured area rug to define the room. She added a most unique end table that worked perfectly in the space and the custom drapery featured convenient motorized panels. What a beautiful project!