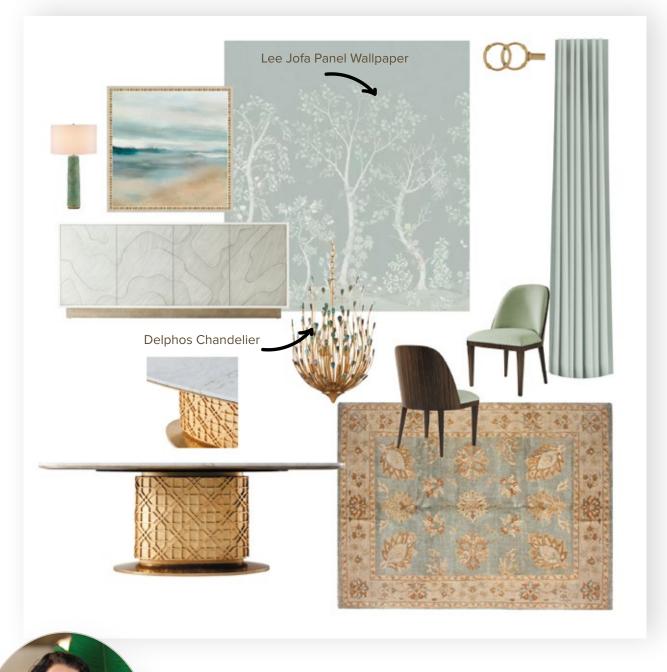

#### PELICAN BAY DINING ROOM

INTERIOR DESIGNER, NAPLES SHOWROOM

For the dining room in her client's penthouse, Interior Designer Christina del Real began with a color palette of muted tones. She chose a Lee Jofa wallpaper with a subtle design and an area rug that complimented the sophisticated color scheme. The round dining table featured a uniquely textured base. A soft green fabric was chosen for the dining chairs and custom drapery, and for the finishing touch, Christina added a dramatic chandelier. This client couldn't have been happier.