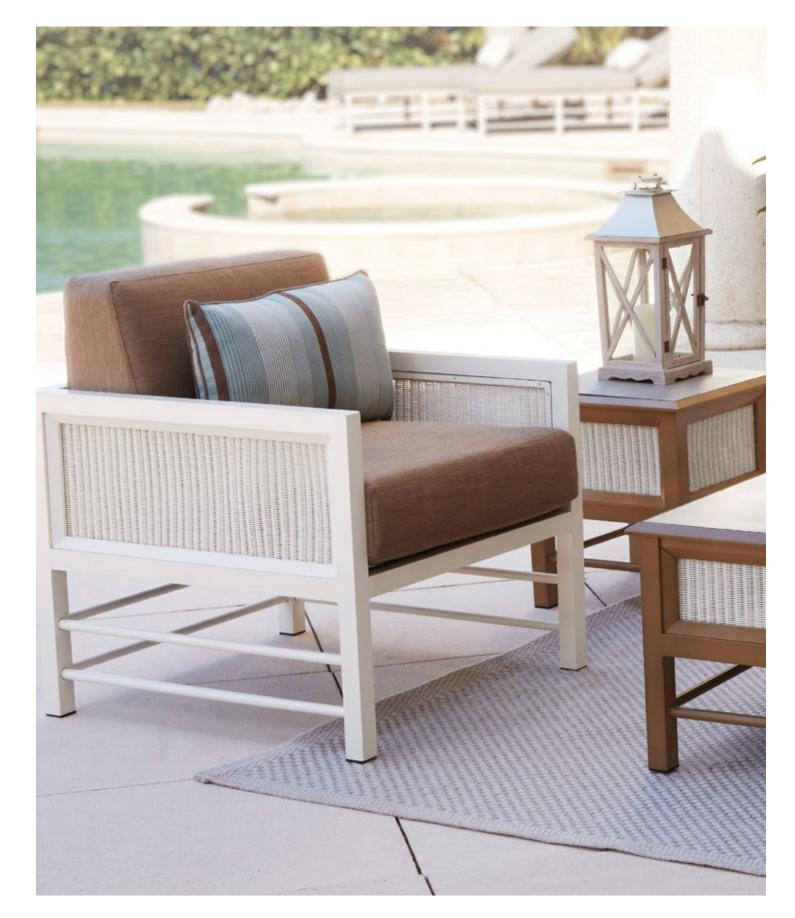

#### SARASOTA LANAI AND POOL

Gina Falsetti

INTERIOR DESIGNER, SARASOTA SHOWROOM

Gina Falsetti, our Interior Designer, knows how to make the most of outdoor living spaces... and this project was no exception. Her client in Sarasota wanted a comfortable, colorful design for the lanai and pool area. Gina used deep blue and bright yellow in her color choices. The large blue sofa and chair with bright area rugs created a perfect conversation space and chaise lounges were added poolside. Family and friends love this beautiful new space!

Surfside Wing Chair 1,289
Hudson Sofa 2,756
Getaway Cocktail Table 639
Getaway Round End Table 429

Getaway Round End Table 429

Prosser Drawer Chest 2,868

Walt King Bed 2,949
Walt Nightstand 1,369
Wimborne Ottoman 998