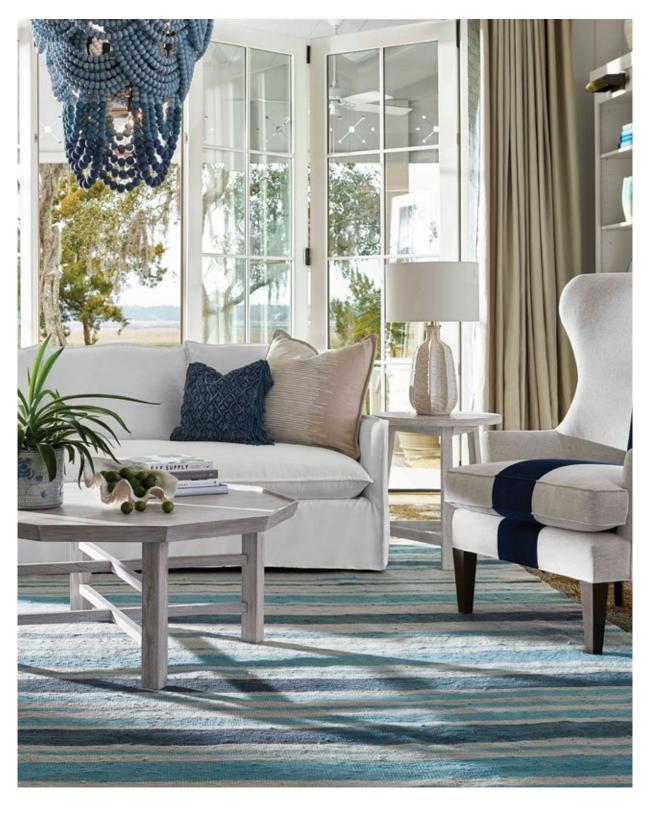

#### INTERIOR DESIGNER, NAPLES SHOWROOM

A living room in Kaela Bay got beautiful makeover by our Interior Designer, Susan Salimbene. A grass wallpaper added an interesting element of texture with the rich color palette. The dramatic lines of the sofa and chairs added a contemporary element. Susan used a striking console and plush area rug that really brought the room together. Finally, she found a subtle embroidered lotus leaf fabric for the drapery... her client was thrilled!