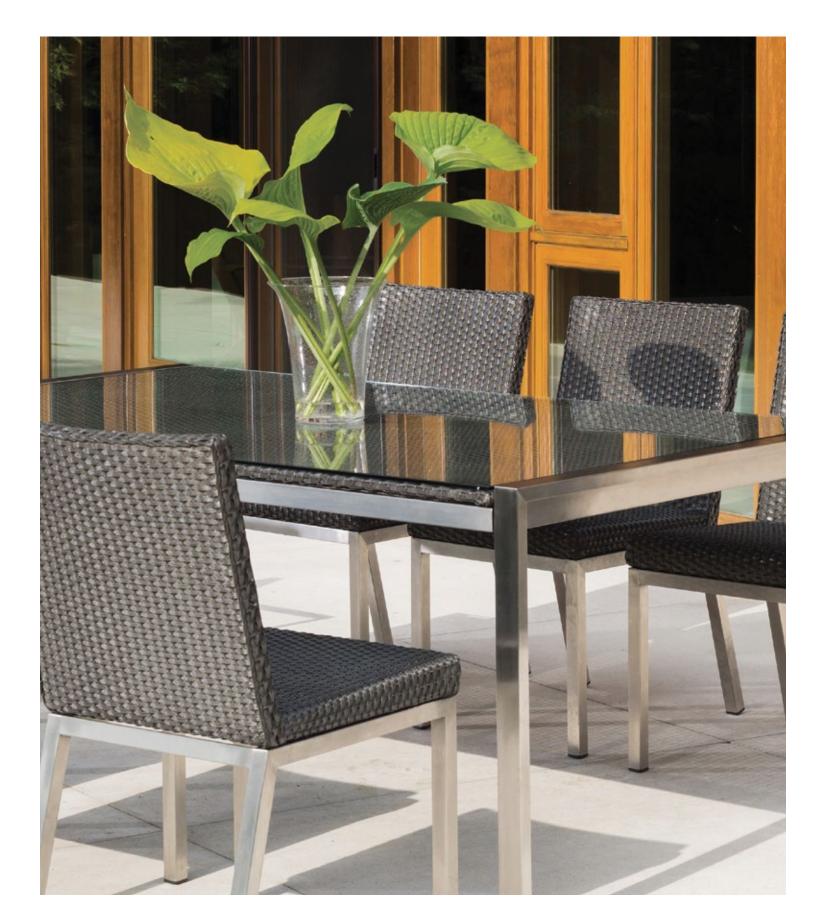

er by our Interior Designer, Susan Salimbene. A grass wallpaper added an interesting element of texture with the rich color palette. The dramatic lines of the sofa and chairs added a contemporary element. Susan used a striking console and plush area rug that really brought the room together. Finally, she found a subtle embroidered lotus leaf fabric for the drapery... her client was thrilled!



Catalina Dining Table 1,648
Catalina Dining Side Chair 576
Catalina Sideboard 2,139





Above:

Terrain Cabinet 4,538

Left:

Porter Sofa 3,638

Reeded Cocktail Table 1,979



Kesden Bed 2,469
Kesden Nightstand 1,549
Kesden Open Nightstand 988



Sheridan Dining Table 1,763 Bryson Woven Side Chair 974





29





## ESSENCE COLLECTION

Essence Bed 2,469
Essence Nightstand 1,149
Brett Chair 4,487





## MODERN LIVING

Elements Dining Table 1,998 Elements Dining Chair 718

Skye Chaise 599

#### WILDBLUE MASTER SUITE





#### INTERIOR DESIGNER, FORT MYERS SHOWROOM

Our Interior Designer, Luanza Maitland, created a master suite using a rich mix of materials that contributed to the restful nature of the room. Using neutral tones, she chose a grass wallpaper, an upholstered headboard, and a textured area rug to define the room. She added a most unique end table that worked perfectly in the space and the custom drapery featured convenient motorized panels. What a beautiful project!



Archo Media Cabinet 2,298
Arlo Cocktail Table 2,139



Capistrano Dining Table 2,957 Waverly Swivel Ottoman 794

Paramount Sectional 9,889
Cocktail Table 2,569
Pod Accent Table 787





## CARIBBEAN DREAMS