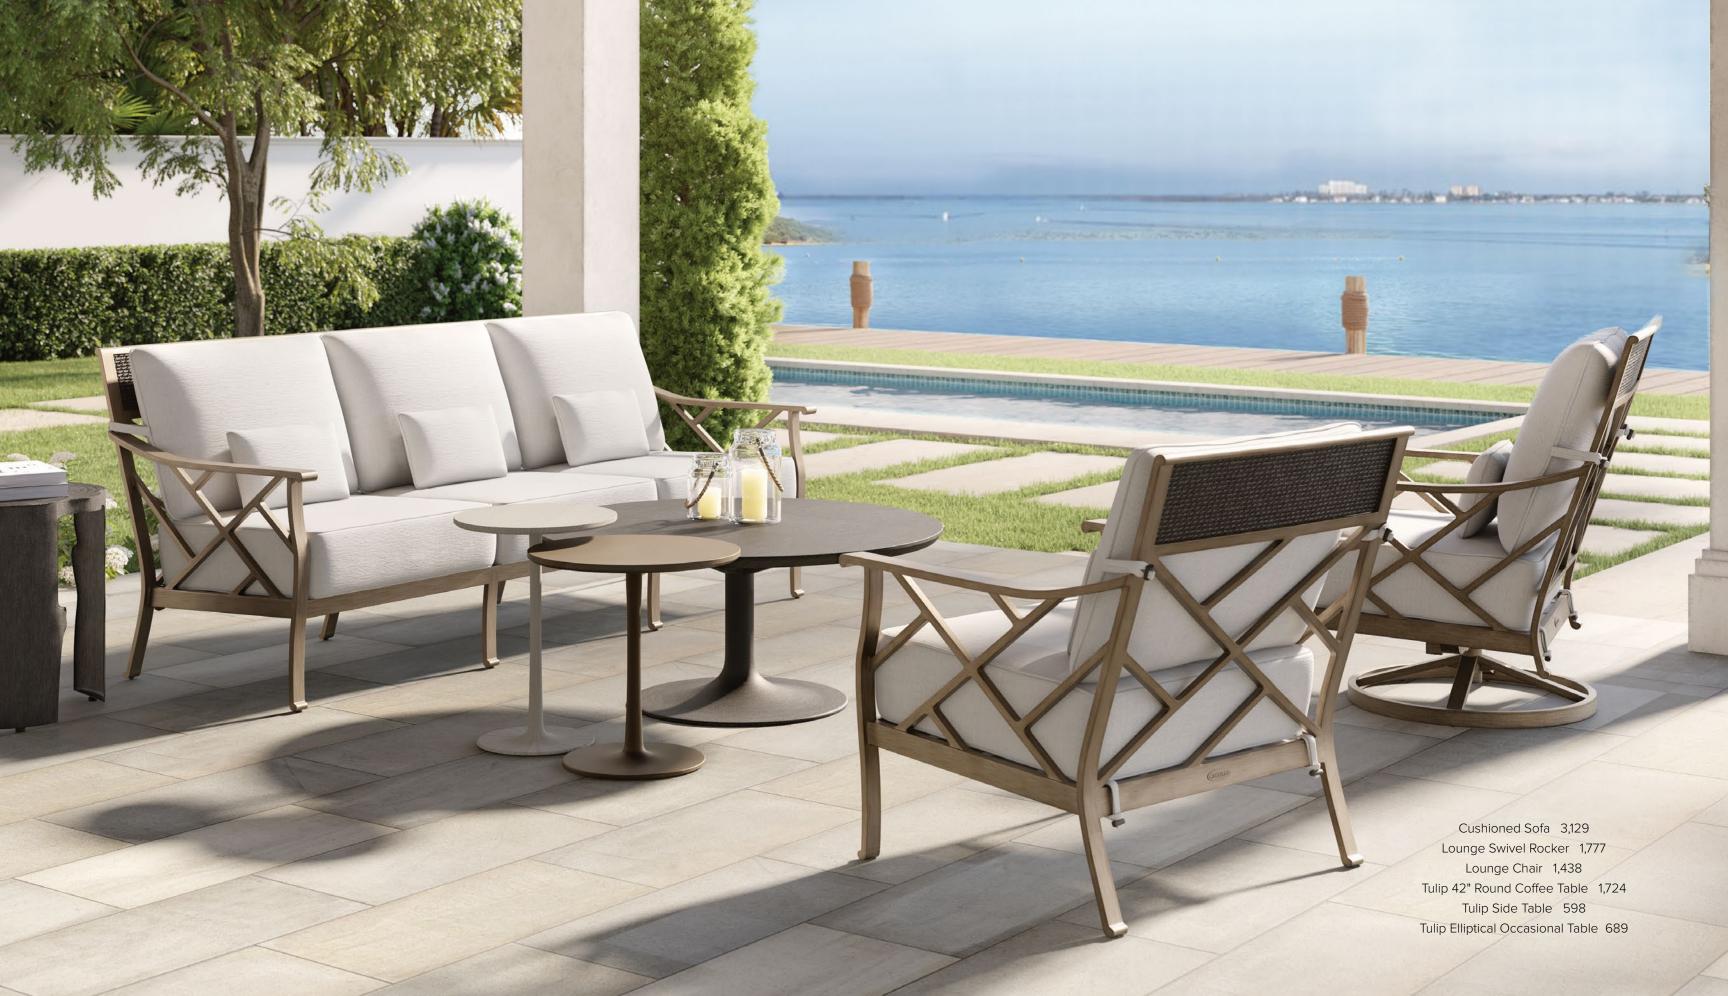

holstered Host Chair 1,669

#### SARASOTA LANAI AND POOL





Gina Falsetti

INTERIOR DESIGNER, SARASOTA SHOWROOM

Gina Falsetti, our Interior Designer, knows how to make the most of outdoor living spaces... and this project was no exception. Her client in Sarasota wanted a comfortable, colorful design for the lanai and pool area. Gina used deep blue and bright yellow in her color choices. The large blue sofa and chair with bright area rugs created a perfect conversation space and chaise lounges were added poolside. Family and friends love this beautiful new space!



Surfside Wing Chair 1,289
Hudson Sofa 2,756
Getaway Cocktail Table 639
Getaway Round End Table 429

Getaway Round End Table 429





Prosser Drawer Chest 2,868

Walt King Bed 2,949
Walt Nightstand 1,369
Wimborne Ottoman 998







## EASY LIVING

Halo Woven Lounge Chair 726 Halo Woven Ottoman 338







Left:
Silver Lake Triple Dresser 2,879
Carreno Round Mirror 947

Above: Hyde Rectangular Mirror 947



## Award-Winning

## INTERIOR DESIGN

You want a beautiful home, and maybe you know how to go about creating it. But for some, the process can feel stressful, intimidating, and overwhelming. Not to worry... we are proud to offer you the assistance of experienced, talented, and considerate interior designers.

The Norris design team takes the guesswork and frustration out of planning a beautiful home. We'll provide you with ideas you might not have considered and make the process thorough, hassle-free, and fun!

Talk to us about your taste and how you want to live. We can make your space flow effortlessly for m