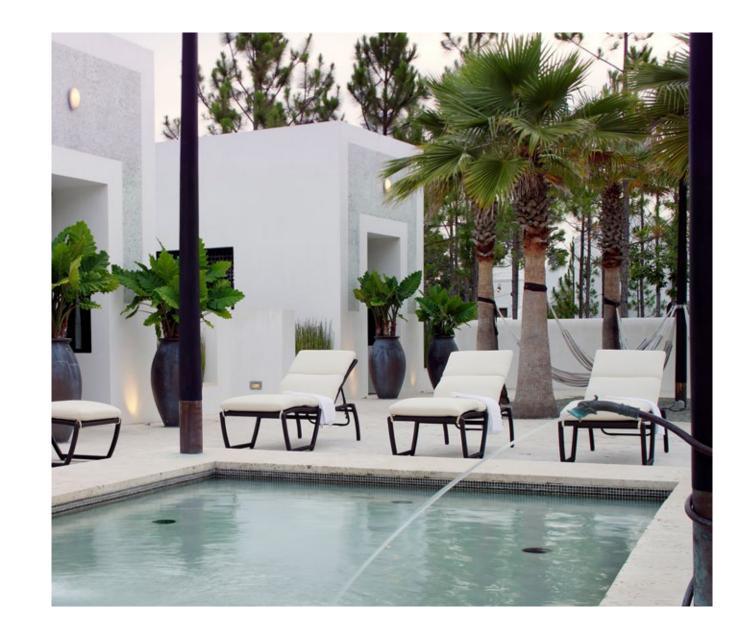

#### SARASOTA LANAI AND POOL

Gina Falsetti

INTERIOR DESIGNER, SARASOTA SHOWROOM

Gina Falsetti, our Interior Designer, knows how to make the most of outdoor living spaces... and this project was no exception. Her client in Sarasota wanted a comfortable, colorful design for the lanai and pool area. Gina used deep blue and bright yellow in her color choices. The large blue sofa and chair with bright area rugs created a perfect conversation space and chaise lounges were added poolside. Family and friends love this beautiful new space!