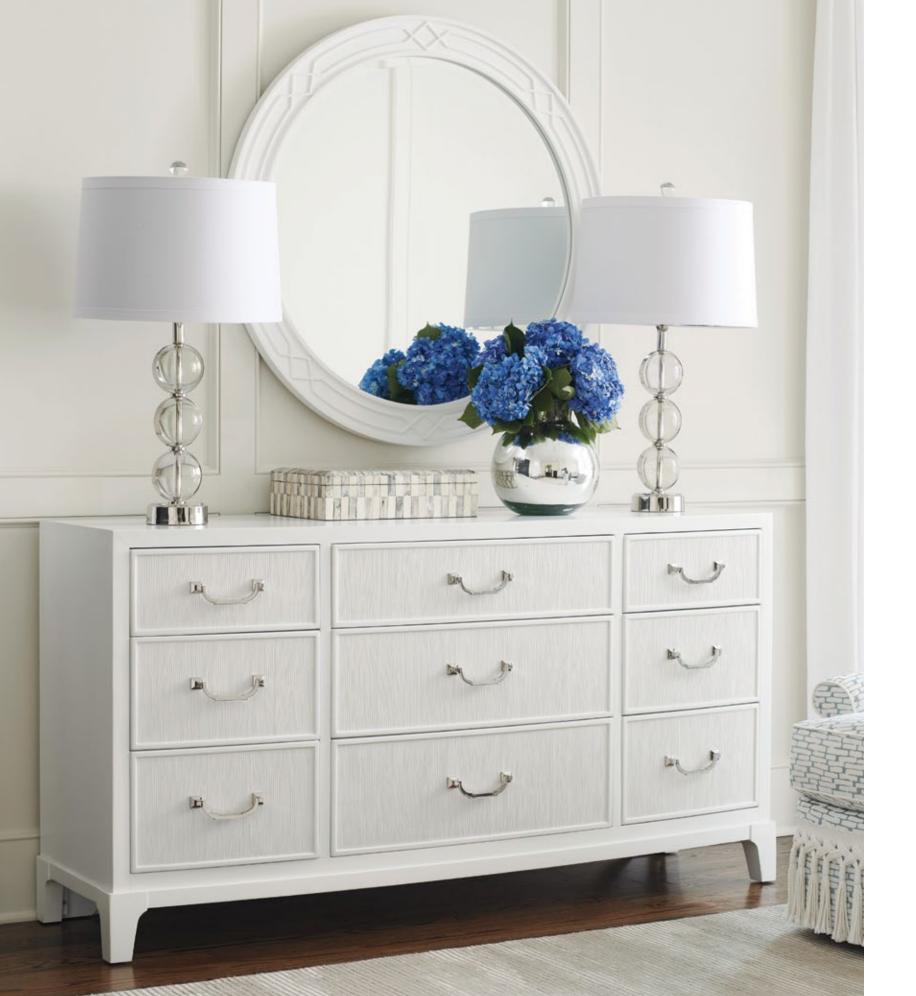

## EASY LIVING

Halo Woven Lounge Chair 726 Halo Woven Ottoman 338

Left:
Silver Lake Triple Dresser 2,879
Carreno Round Mirror 947

Above: Hyde Rectangular Mirror 947