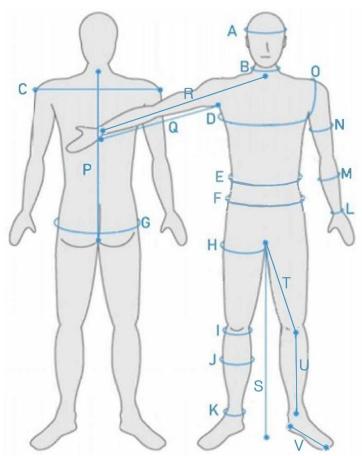

## How to Measure

- \* Measure at the widest point!
- \* Do not attempt to measure yourself!
- \* Do not wear shoes!
- \* Wear tight and thin clothes for accurate measurement!

| * Use                                                                                                                                                                                                                                              | a cloth measuring tape<br>e sure the measurements      |      |                      |  |  |  |  |
|----------------------------------------------------------------------------------------------------------------------------------------------------------------------------------------------------------------------------------------------------|--------------------------------------------------------|------|----------------------|--|--|--|--|
|                                                                                                                                                                                                                                                    | urements you are providino<br>nches (Imperial)         | g:   | Centimeters (Metric) |  |  |  |  |
| INSULATION (Specify the heaviest type of insulation you will be wearing)  □ Less than 300g/m2 above 20°C (68°F)  □ 300g/m2 approximately 10°C to 20°C (50°F to 68°F)  □ 400g/m2 below 10°C (50°F) or more please describe  □ Other please describe |                                                        |      |                      |  |  |  |  |
| Undergarment Brand: Model#: None above please describe the inner suit you wear:                                                                                                                                                                    |                                                        |      |                      |  |  |  |  |
| □ Fi                                                                                                                                                                                                                                               | do you like your drysuit to<br>itted<br>egular<br>oose | fit? |                      |  |  |  |  |

## How to Measure

- \* Measure at the widest point!
- \* Do not attempt to measure yourself!
- \* Do not wear shoes!
- \* Wear tight and thin clothes for accurate measurement!
- \* Use a cloth measuring tape
- \* Make sure the measurements are double-checked!