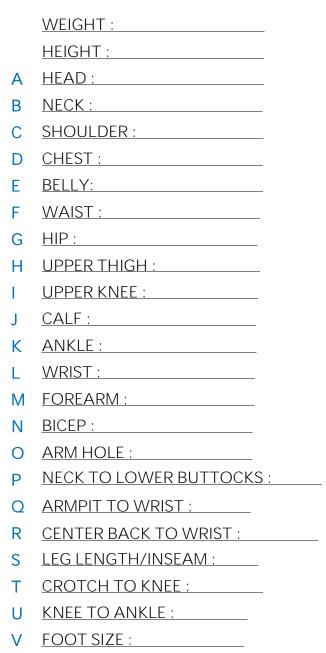

## How to Measure

- \* Measure at the widest point!
- \* Do not attempt to measure yourself!
- \* Do not wear shoes!
- \* Wear tight and thin clothes for accurate measurement!

| * Use                                                                                                                                                                                                                                              | a cloth measuring tape<br>e sure the measurements      |      |                      |  |  |  |  |
|----------------------------------------------------------------------------------------------------------------------------------------------------------------------------------------------------------------------------------------------------|--------------------------------------------------------|------|----------------------|--|--|--|--|
|                                                                                                                                                                                                                                                    | urements you are providino<br>nches (Imperial)         | g:   | Centimeters (Metric) |  |  |  |  |
| INSULATION (Specify the heaviest type of insulation you will be wearing)  □ Less than 300g/m2 above 20°C (68°F)  □ 300g/m2 approximately 10°C to 20°C (50°F to 68°F)  □ 400g/m2 below 10°C (50°F) or more please describe  □ Other please describe |                                                        |      |                      |  |  |  |  |
| Undergarment Brand: Model#: None above please describe the inner suit you wear:                                                                                                                                                                    |                                                        |      |                      |  |  |  |  |
| □ Fi                                                                                                                                                                                                                                               | do you like your drysuit to<br>itted<br>egular<br>oose | fit? |                      |  |  |  |  |

## How to Measure

- \* Measure at the widest point!
- \* Do not attempt to measure yourself!
- \* Do not wear shoes!
- \* Wear tight and thin clothes for accurate measurement!
- \* Use a cloth measuring tape
- \* Make sure the measurements are double-checked!