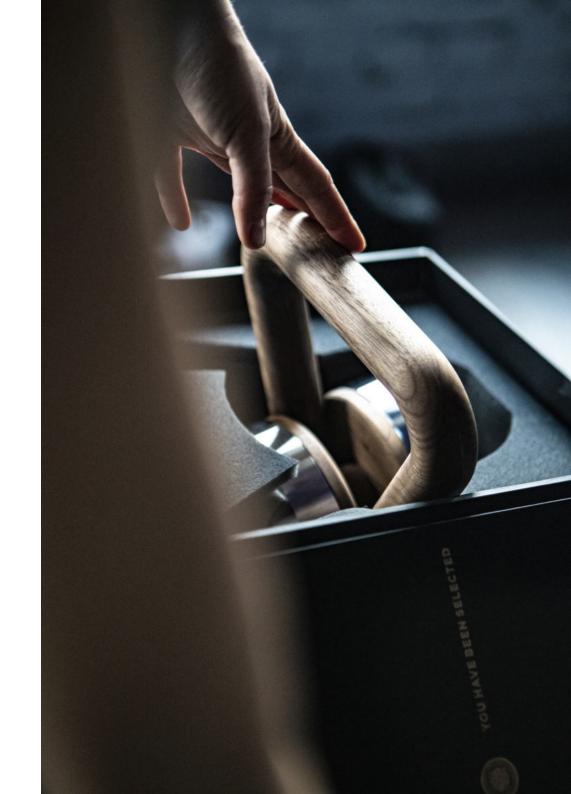

PENT. has everything a exclusive home gym and personal studio should have – perfect angle, curve and exclusive stainless steel finish. The oiled walnut provides a firm grip and is very hygienic, with no harmful substances being passed on to the user when they perspire.

66

PENT. luxury accessory is dedicated to trainers for personal studio fitness, a luxury spa and gym, but also for private use for home gym.

All these elements combine to make a unique item addressed to an informed and demanding consumer.