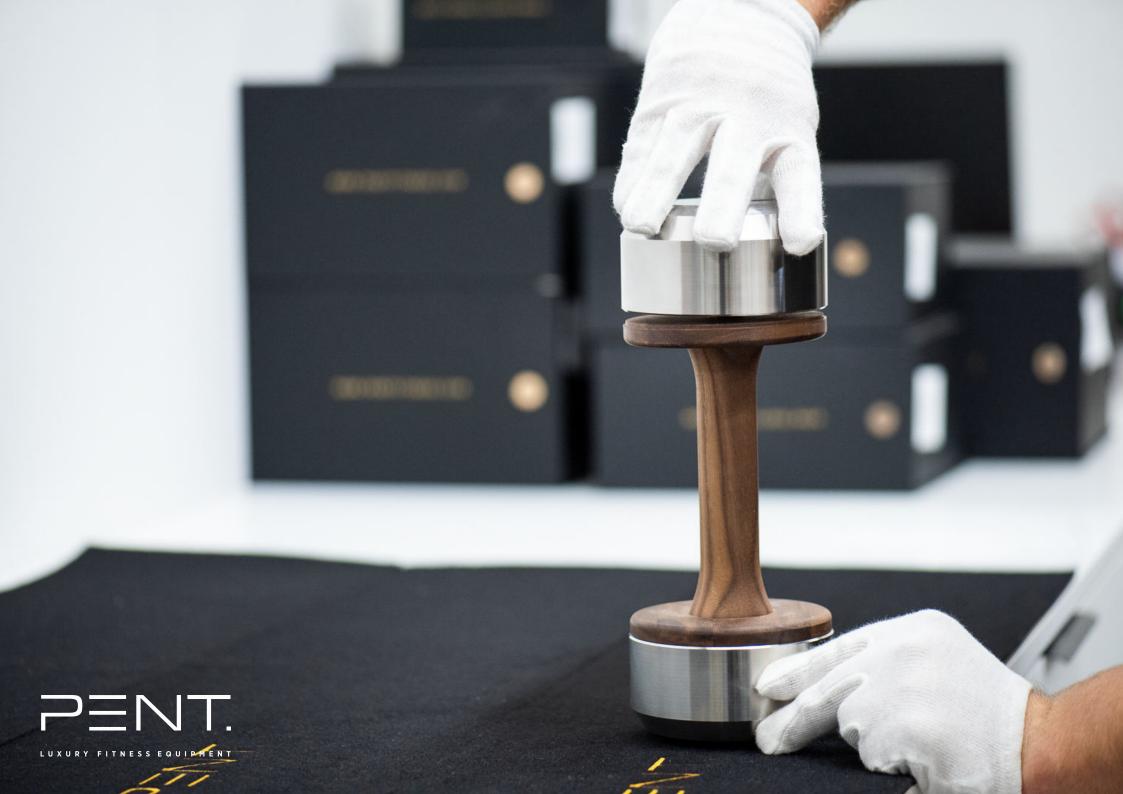

PENT. has everything a exclusive home gym and personal studio should have – perfect angle, curve and exclusive stainless steel finish. The oiled walnut provides a firm grip and is very hygienic, with no harmful substances being passed on to the user when they perspire.