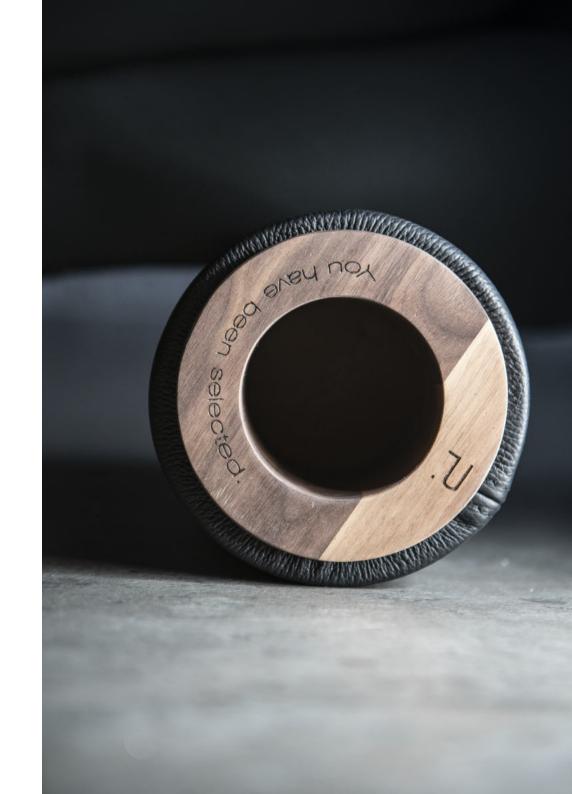

PENT. has everything a exclusive home gym and personal studio should have – perfect angle, curve and exclusive stainless steel finish. The oiled walnut provides a firm grip and is very hygienic, with no harmful substances being passed on to the user when they perspire.

66

PENT. luxury accessory is dedicated to trainers for personal studio fitness, a luxury spa and gym, but also for private use for home gym.

All these elements combine to make a unique item addressed to an informed and demanding consumer.