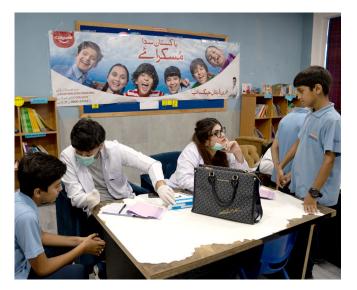

# **FREE DENTAL CHECK-UP** AL JALIL GARDEN HOUSING SCHEME

We care about the well-being of our community members, especially our young ones. Colgate's team visited Steppingstone School at Al-Jalil Garden Housing Scheme to host a free dental camp. The dedicated dentists ensured that students received the gift of healthy smiles and provided care packages to maintain their oral health.

At Al-Jalil Developers, we believe that well-being extends beyond the boundaries of our projects. The free dental camp organised by Colgate at Steppingstone School exemplifies our commitment to a healthy community. We understand that health is a fundamental pillar of well-rounded growth and initiatives like these not only brighten smiles but also instil the value of good health in our young generation.