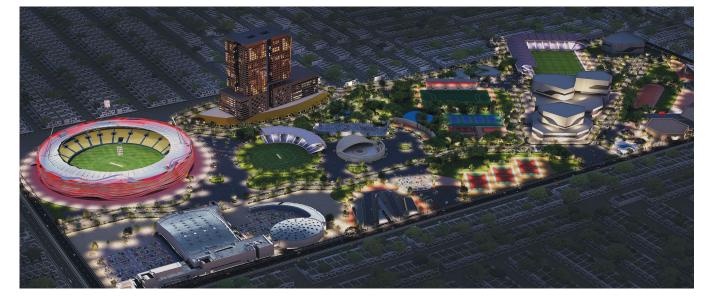

### **BALLOT ANNOUNCED** MARINA SPORTS CITY

Congratulations to all our valued clients! Marina Sports City Ballot is just around the corner,

scheduled for November 2023. To participate in this exciting event, make sure to clear your remaining dues and submit the ballot amount.

Marina Sports City is an embodiment of our commitment to providing world-class amenities and experiences to our residents.

We're thrilled about the opportunities it offers and look forward to celebrating with you when the ballot results are announced.