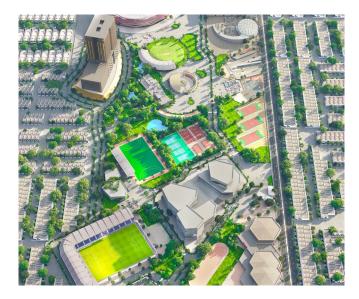

### **BALLOT ANNOUNCED** MARINA SPORTS CITY

Congratulations to all our valued clients! Marina Sports City Ballot is just around the corner,

scheduled for November 2023. To participate in this exciting event, make sure to clear your remaining dues and submit the ballot amount.

Marina Sports City is an embodiment of our commitment to providing world-class amenities and experiences to our residents.

We're thrilled about the opportunities it offers and look forward to celebrating with you when the ballot results are announced.