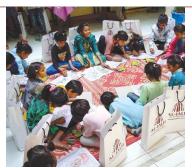

#### **WORLD HAPPINESS DAY**

On the World Happiness Day Al-Jalil Developers decided to share happiness with the children at the Abba Home Orphanage. Care packages with stationary, coloring books and snacks were distributed amongst the children.