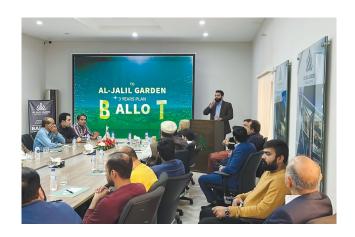

## BALLOT OF AL-JALIL GARDEN HOUSING SCHEME

Al-Jalil Developers successfully commenced the ballot of Al-Jalil Garden Housing Scheme 3-Year Plan on 30th November 2022. The random ballot was processed through a computer software.

The chief guest of the event Mr. Salam Ullah Warraich, Director Al-Jalil Developers, congratulated the attendees of the event on the success of Al-Jalil Garden Housing Scheme and praised the collective efforts of team and main deal holders.