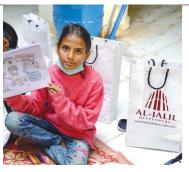

#### **WORLD HAPPINESS DAY**

On the World Happiness Day Al-Jalil Developers decided to share happiness with the children at the Abba Home Orphanage. Care packages with stationary, coloring books and snacks were distributed amongst the children.