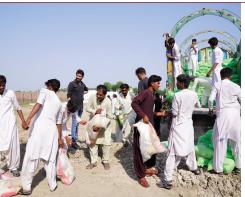

#### **FLOOD RELIEF PACKAGE**

Al-Jalil Developers joined hands with Rizq Foundation and delivered donations & relief packages to the flood affectees.