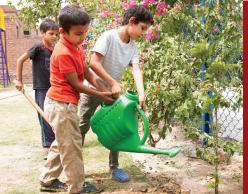

#### **WORLD WATER DAY**

Al-Jalil Developers joined hands with The Stepping Stone School for an interactive story telling session with the children on the importance of water preservation.