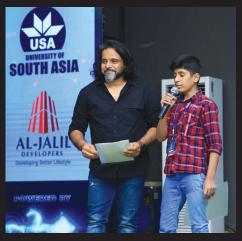

## MOUNTAIN CLIMBER SHEROZE KASHIF FOR G1 & G2 EXPEDITION

Marina Sports City by Al-Noor Orchard, a project of Al-Jalil Developers was the companion of the youngest Mountaineer Shehroze Kashif in his remarkable journey of setting a new world record by summiting G1 and G2.