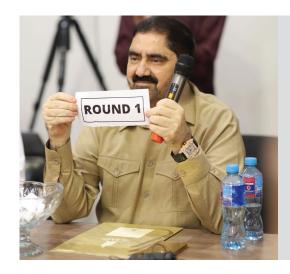

Al-Baari Residencia announced the ballot just after one year of the project launch. The random ballot was processed in three rounds through computer software. The Chairman Al-Jalil Group of Companies, Ch. Nasrullah Warraich announced the final result. The proposed Map of Al-Baari Residencia Block A & Block B was revealed. The ballot ceremony was live-streamed on the social handles of Al-Baari Residencia.