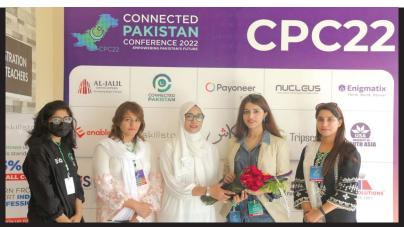

### CONNECTED PAKISTAN CONFERENCE

Al-Jalil Developers sponsored Connected Pakistan Conference 2022 on the theme of "Empowering Pakistan's Future". The event included motivational speeches and interactive sessions by Pakistan's leading influencers from all fields.