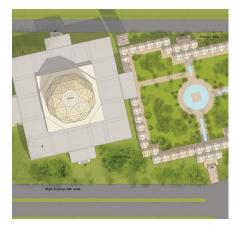

## WEST MARINA GRAND MOSQUE By Nayyar Ali Dada

Embracing contemporary Islamic geometry as the cardinal design feature, West Marina Grand Masjid has a unique and original design utilizing rich modern techniques. A concept belonging to the modern times. The openness and spatial quality shall produce spirituality in the environment and ambiance of the structure. Use of water shall be utilized in a manner to create an oasis-like effect. West Marina Grand Masjid is the hallmark of Islamic Architecture.