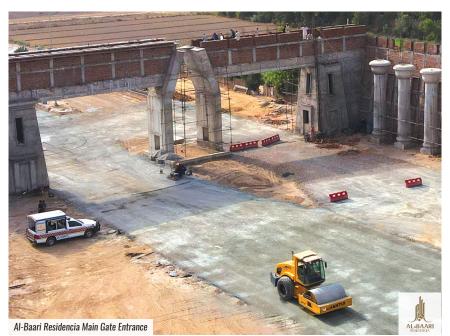

## BALLOT OF AL-BAARI RESIDENCIA PRE LAUNCH DEAL

The management of Al-Jalil Developers commenced the balloting for Al-Baari Residencia Pre Launch Deal on 10th November 2022. Al-Baari Residencia is a premium housing project by Al-Jalil Developers situated in Sheikhupura. The project was launched in October 2021.

Al-Baari Residencia announced the ballot just after one year of the project launch. The random ballot was processed in three rounds through computer software. The Chairman Al-Jalil Group of Companies, Ch. Nasrullah Warraich announced the final result. The proposed Map of Al-Baari Residencia Block A & Block B was revealed. The ballot ceremony was live-streamed on the social handles of Al-Baari Residencia.