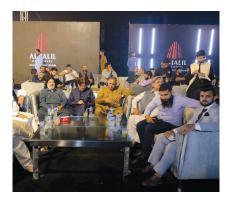

## BALLOT OF AL-BAARI RESIDENCIA PRE LAUNCH DEAL

The management of Al-Jalil Developers commenced the balloting for Al-Baari Residencia Pre Launch Deal on 10th November 2022. Al-Baari Residencia is a premium housing project by Al-Jalil Developers situated in Sheikhupura. The project was launched in October 2021.

Al-Baari Residencia announced the ballot just after one year of the project launch. The random ballot was processed in three rounds through computer software. The Chairman Al-Jalil Group of Companies, Ch. Nasrullah Warraich announced the final result. The proposed Map of Al-Baari Residencia Block A & Block B was revealed. The ballot ceremony was live-streamed on the social handles of Al-Baari Residencia.