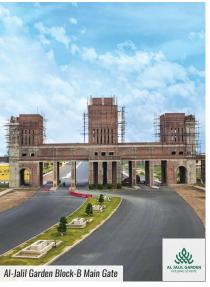

## BALLOT OF AL-JALIL GARDEN HOUSING SCHEME

Al-Jalil Developers successfully commenced the ballot of Al-Jalil Garden Housing Scheme 3-Year Plan on 30th November 2022. The random ballot was processed through a computer software.

The chief guest of the event Mr. Salam Ullah Warraich, Director Al-Jalil Developers, congratulated the attendees of the event on the success of Al-Jalil Garden Housing Scheme and praised the collective efforts of team and main deal holders.