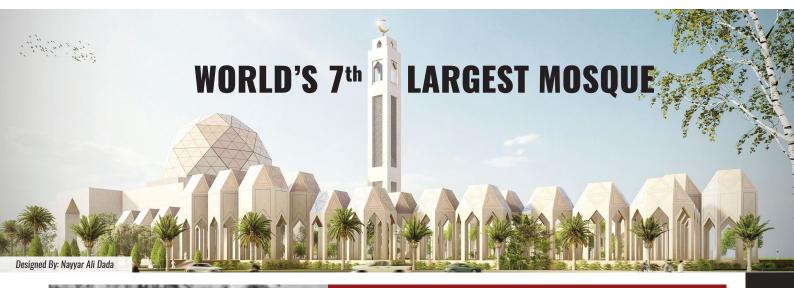

## WEST MARINA GRAND MOSQUE By Nayyar Ali Dada

Embracing contemporary Islamic geometry as the cardinal design feature, West Marina Grand Masjid has a unique and original design utilizing rich modern techniques. A concept belonging to the modern times. The openness and spatial quality shall produce spirituality in the environment and ambiance of the structure. Use of water shall be utilized in a manner to create an oasis-like effect. West Marina Grand Masjid is the hallmark of Islamic Architecture.