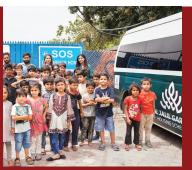

#### **WORLD HAPPINESS DAY**

On the World Happiness Day Al-Jalil Developers decided to share happiness with the children at the Abba Home Orphanage. Care packages with stationary, coloring books and snacks were distributed amongst the children.