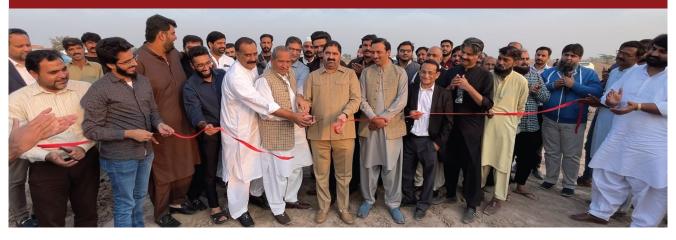

## DEVELOPMENT INAUGURATION OF

The management of Al-Jalil Developers & Al-Noor Orchard Housing Scheme inaugurated the development work of West Marina on 10th November 2022. Chairman Al-Jalil Group of Companies Ch. Nasrullah Warraich & CEO Al-Noor Orchard Malik Khalid Dhudi cut the ribbon to begin development work in full swing. Launched in 2020, West Marina is the most popular project of

Lahore-west offering the most luxurious lifestyle with its unique features and amenities.

Earlier this year in May 2022, Al-Jalil Developers fulfilled its promise of timely delivery and commenced a successful ballot of West Marina. Determined to build the best, the fast track development work is continued with full force.