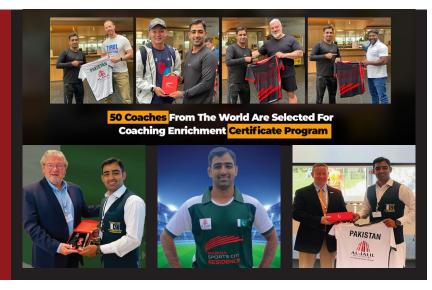

#### GHULAM FARID HEAD COACH OF PAKISTAN'S WRESTLING TEAM

Marina Sports City by Al-Noor Orchard a project of Al-Jalil Developers sponsored Ghulam Farid, the Head Coach of the Pakistani Wrestling Team for the 12<sup>th</sup> edition of the International Coaching Enrichment Certificate Program 2019 to 2022.