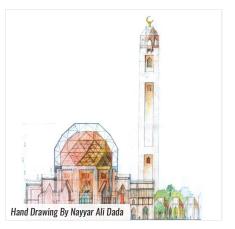

## WEST MARINA GRAND MOSQUE By Nayyar Ali Dada

Embracing contemporary Islamic geometry as the cardinal design feature, West Marina Grand Masjid has a unique and original design utilizing rich modern techniques. A concept belonging to the modern times. The openness and spatial quality shall produce spirituality in the environment and ambiance of the structure. Use of water shall be utilized in a manner to create an oasis-like effect. West Marina Grand Masjid is the hallmark of Islamic Architecture.