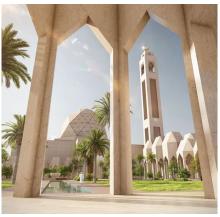

## WEST MARINA GRAND MOSQUE By Nayyar Ali Dada

Embracing contemporary Islamic geometry as the cardinal design feature, West Marina Grand Masjid has a unique and original design utilizing rich modern techniques. A concept belonging to the modern times. The openness and spatial quality shall produce spirituality in the environment and ambiance of the structure. Use of water shall be utilized in a manner to create an oasis-like effect. West Marina Grand Masjid is the hallmark of Islamic Architecture.