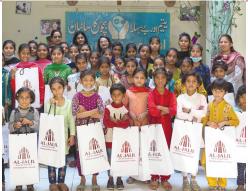

#### **WORLD HAPPINESS DAY**

On the World Happiness Day Al-Jalil Developers decided to share happiness with the children at the Abba Home Orphanage. Care packages with stationary, coloring books and snacks were distributed amongst the children.