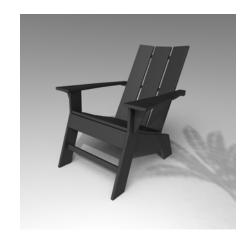

## TRANQUIL CHAIR.

Gray 010-015-0000-05

Red 010-015-0000-04

Black 010-015-0000-01

White 010-015-0000-06

Brown 010-015-0000-08

Tan 010-015-0000-07

- Approximate dimensions: 30.50"W x 36.21"D x 35.35"H
- Weight: 52lbs (approx.)
  - Material: Recycled post industrial and circular HDPE plastic waste

Black 010-015-0000-01 Gray 010-015-0000-05 Brown 010-015-0000-08 Red 010-015-0000-04