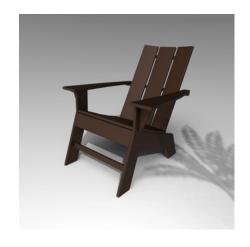

## TRANQUIL CHAIR.

Gray 010-015-0000-05

Red 010-015-0000-04

Black 010-015-0000-01

White 010-015-0000-06

Brown 010-015-0000-08

Tan 010-015-0000-07

- Approximate dimensions: 30.50"W x 36.21"D x 35.35"H
- Weight: 52lbs (approx.)
  - Material: Recycled post industrial and circular HDPE plastic waste

Black 010-015-0000-01 Gray 010-015-0000-05 Brown 010-015-0000-08 Red 010-015-0000-04

Tan 010-015-0000-07