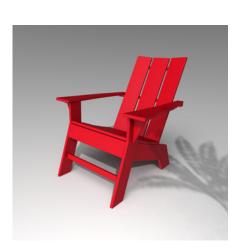

## TRANQUIL CHAIR.

Gray 010-015-0000-05

Red 010-015-0000-04

Black 010-015-0000-01

White 010-015-0000-06

Brown 010-015-0000-08

Tan 010-015-0000-07

- Approximate dimensions: 30.50"W x 36.21"D x 35.35"H
- Weight: 52lbs (approx.)
  - Material: Recycled post industrial and circular HDPE plastic waste

Black 010-015-0000-01 Gray 010-015-0000-05 Brown 010-015-0000-08 Red 010-015-0000-04