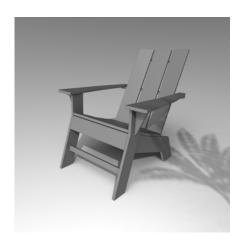

## TRANQUIL CHAIR.

Gray 010-015-0000-05

Red 010-015-0000-04

Black 010-015-0000-01

White 010-015-0000-06

Brown 010-015-0000-08

Tan 010-015-0000-07

- Approximate dimensions: 30.50"W x 36.21"D x 35.35"H
- Weight: 52lbs (approx.)
  - Material: Recycled post industrial and circular HDPE plastic waste

Black 010-015-0000-01 Gray 010-015-0000-05 Brown 010-015-0000-08 Red 010-015-0000-04