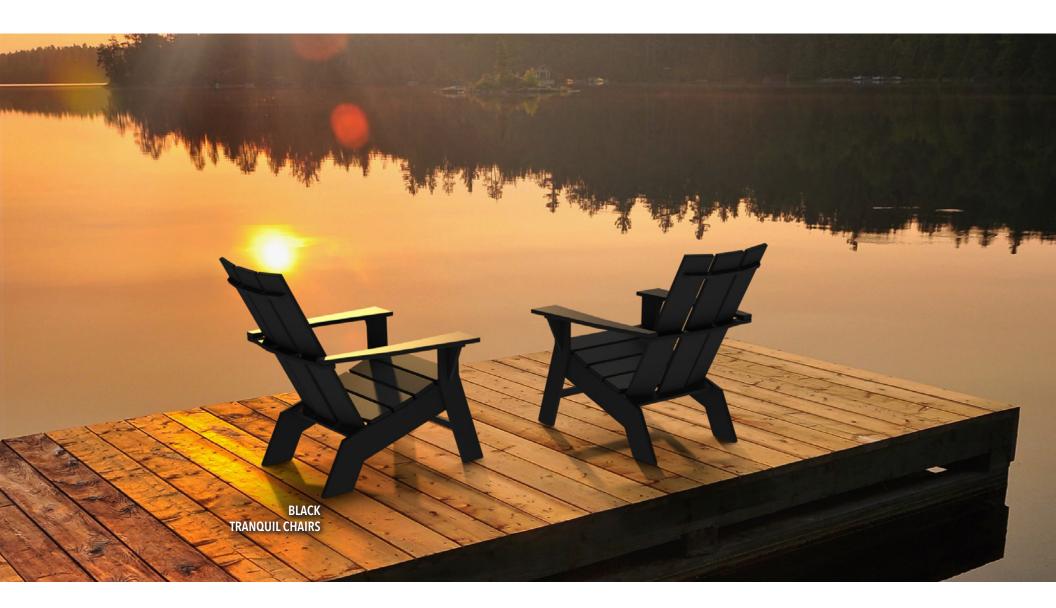

## TRANQUIL CHAIR.

Gray 010-015-0000-05

Red 010-015-0000-04

Black 010-015-0000-01

White 010-015-0000-06

Brown 010-015-0000-08

Tan 010-015-0000-07

## TRANQUIL CHAIR.

A classic design re-imagined with modern lines.

- Contemporary styling
- Curved seating surfaces
- Vented seat and back rest
- Easy to assemble
  - Easy to clean
  - No maintenance required
  - Flat packed design
  - Available in different colors

- Approximate dimensions: 30.50"W x 36.21"D x 35.35"H
- Weight: 52lbs (approx.)
  - Material: Recycled post industrial and circular HDPE plastic waste

Black 010-015-0000-01 Gray 010-015-0000-05 Brown 010-015-0000-08 Red 010-015-0000-04