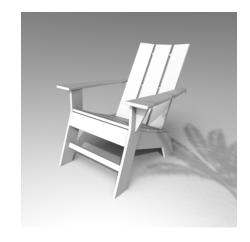

## TRANQUIL CHAIR.

Gray 010-015-0000-05

Red 010-015-0000-04

Black 010-015-0000-01

White 010-015-0000-06

Brown 010-015-0000-08

Tan 010-015-0000-07

## TRANQUIL CHAIR.

A classic design re-imagined with modern lines.

- Contemporary styling
- Curved seating surfaces
- Vented seat and back rest
- Easy to assemble
  - Easy to clean
  - No maintenance required
  - Flat packed design
  - Available in different colors

- Approximate dimensions: 30.50"W x 36.21"D x 35.35"H
- Weight: 52lbs (approx.)
  - Material: Recycled post industrial and circular HDPE plastic waste

Black 010-015-0000-01 Gray 010-015-0000-05 Brown 010-015-0000-08 Red 010-015-0000-04