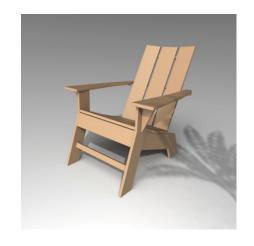

## TRANQUIL CHAIR.

Gray 010-015-0000-05

Red 010-015-0000-04

Black 010-015-0000-01

White 010-015-0000-06

Brown 010-015-0000-08

Tan 010-015-0000-07

- Approximate dimensions: 30.50"W x 36.21"D x 35.35"H
- Weight: 52lbs (approx.)
  - Material: Recycled post industrial and circular HDPE plastic waste

Black 010-015-0000-01 Gray 010-015-0000-05 Brown 010-015-0000-08 Red 010-015-0000-04

Tan 010-015-0000-07