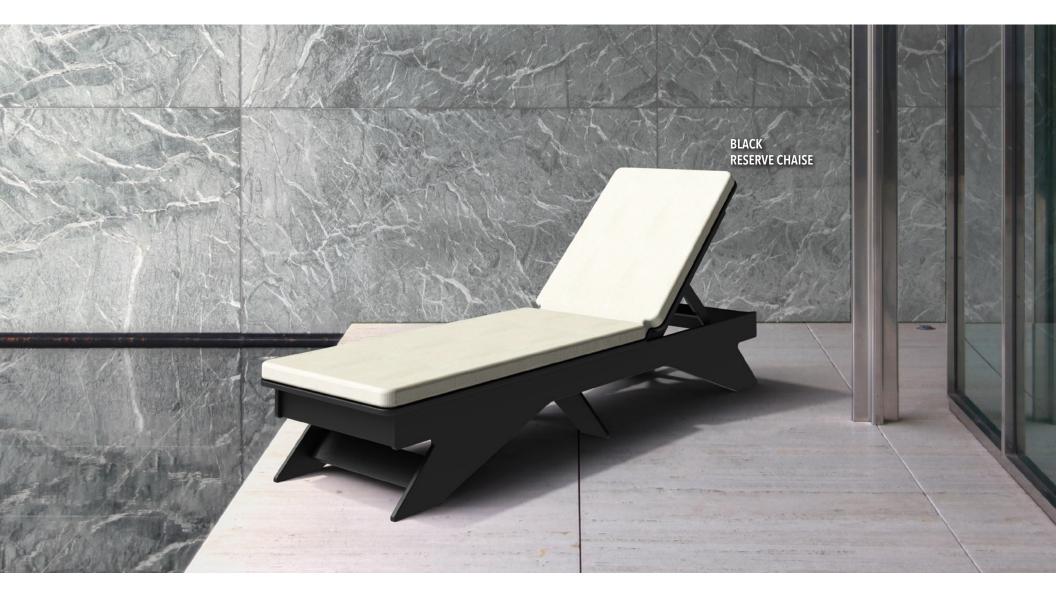

## RESERVE CHAISE.

Gray 010-011-0000-05

Black 010-011-0000-01

RIGHT

## **RESERVE CHAISE.**

A destination to relax, saved just for you. By the poolside, on the deck, or even tucked away on the balcony save a little slice of peace and quiet.

- 4 adjustable back positions
- Lower lounge height
- Comes complete with gray cushions for the seat back and seat base
- Set as a set a
  - Easy to clean
  - No maintenance required
  - Flat packed design
  - Available in different colors

Gray 010-011-0000-05

Black 010-011-0000-01

FRONT