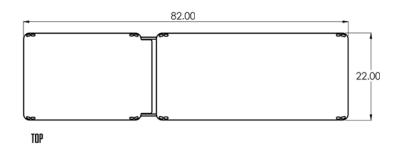

### All UNWASTED products are made with recycled and circular materials

- Approximate dimensions: 22.00"W x 82.00"D x 12.00"H
- **Weight:** 125lbs (approx.)
  - Material: Recycled post industrial and circular HDPE plastic waste