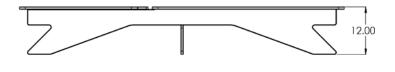

### All UNWASTED products are made with recycled and circular materials

- Approximate dimensions: 22.00"W x 82.00"D x 12.00"H
- **Weight:** 125lbs (approx.)
  - Material: Recycled post industrial and circular HDPE plastic waste