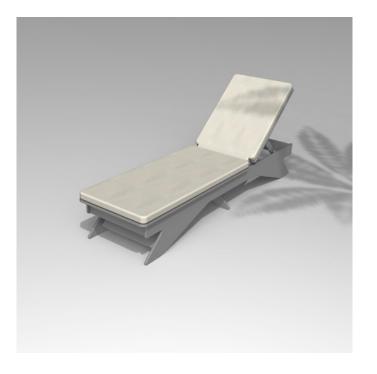

## **RESERVE CHAISE.**

A destination to relax, saved just for you. By the poolside, on the deck, or even tucked away on the balcony save a little slice of peace and quiet.

- 4 adjustable back positions
- Lower lounge height
- Comes complete with gray cushions for the seat back and seat base
- Set as a set a
  - Easy to clean
  - No maintenance required
  - Flat packed design
  - Available in different colors

Gray 010-011-0000-05

Black 010-011-0000-01

FRONT