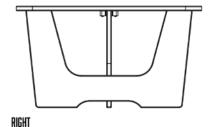

ž

- No maintenance required
- Flat packed design
- Available in different colors

All UNWASTED products are made with recycled and circular materials

- Approximate dimensions: 33.68"W x 28.75"D x 15.75"H
- Provide the second seco
  - Material: Recycled post industrial and circular HDPE plastic waste