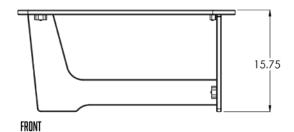

ž

- No maintenance required
- Flat packed design
- Available in different colors

All UNWASTED products are made with recycled and circular materials

- Approximate dimensions: 33.68"W x 28.75"D x 15.75"H
- Provide the second seco
  - Material: Recycled post industrial and circular HDPE plastic waste