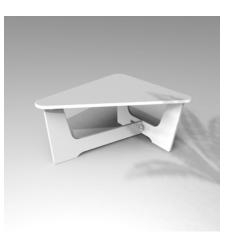

### GATHER TABLE.

Gray 010-004-0000-05

Black 010-004-0000-01

Brown 010-004-0000-08

Red 010-004-0000-04

White 010-004-0000-06

Tan 010-004-0000-07

# GATHER TABLE.

Hours feel like seconds when you're in good company, might as well settle in and enjoy them.

- Modern asymmetric design
- Large top surface for entertaining
- Easy to assemble
- Easy to clean

ž

- No maintenance required
- Flat packed design
- Available in different colors

All UNWASTED products are made with recycled and circular materials

- Approximate dimensions: 33.68"W x 28.75"D x 15.75"H
- Provide the second seco
  - Material: Recycled post industrial and circular HDPE plastic waste