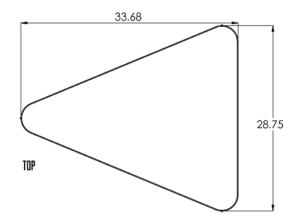

ž

- No maintenance required
- Flat packed design
- Available in different colors

All UNWASTED products are made with recycled and circular materials

- Approximate dimensions: 33.68"W x 28.75"D x 15.75"H
- Provide the second seco
  - Material: Recycled post industrial and circular HDPE plastic waste