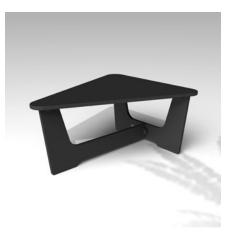

### GATHER TABLE.

Gray 010-004-0000-05

Black 010-004-0000-01

Brown 010-004-0000-08

Red 010-004-0000-04

White 010-004-0000-06

Tan 010-004-0000-07

Black 010-004-0000-01

Brown 010-004-0000-08

Red 010-004-0000-04

White 010-004-0000-06

Tan 010-004-0000-07