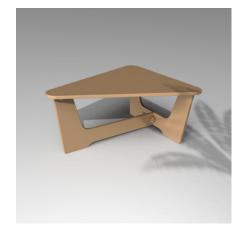

### GATHER TABLE.

Gray 010-004-0000-05

Black 010-004-0000-01

Brown 010-004-0000-08

Red 010-004-0000-04

White 010-004-0000-06

Tan 010-004-0000-07

# GATHER TABLE.

Hours feel like seconds when you're in good company, might as well settle in and enjoy them.

- Modern asymmetric design
- Large top surface for entertaining
- Easy to assemble
- Easy to clean

ž

- No maintenance required
- Flat packed design
- Available in different colors

All UNWASTED products are made with recycled and circular materials

- Approximate dimensions: 33.68"W x 28.75"D x 15.75"H
- Provide the second seco
  - Material: Recycled post industrial and circular HDPE plastic waste