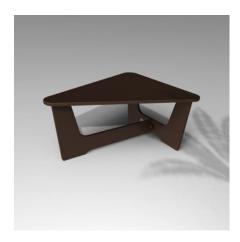

### GATHER TABLE.

Gray 010-004-0000-05

Black 010-004-0000-01

Brown 010-004-0000-08

Red 010-004-0000-04

White 010-004-0000-06

Tan 010-004-0000-07

Black 010-004-0000-01

Brown 010-004-0000-08

Red 010-004-0000-04

White 010-004-0000-06

Tan 010-004-0000-07