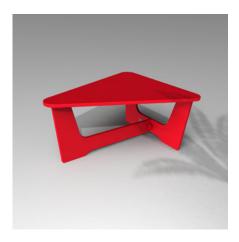

### GATHER TABLE.

Gray 010-004-0000-05

Black 010-004-0000-01

Brown 010-004-0000-08

Red 010-004-0000-04

White 010-004-0000-06

Tan 010-004-0000-07

# GATHER TABLE.

Hours feel like seconds when you're in good company, might as well settle in and enjoy them.

- Modern asymmetric design
- Large top surface for entertaining
- Easy to assemble
- Easy to clean

ž

- No maintenance required
- Flat packed design
- Available in different colors

All UNWASTED products are made with recycled and circular materials

- Approximate dimensions: 33.68"W x 28.75"D x 15.75"H
- Provide the second seco
  - Material: Recycled post industrial and circular HDPE plastic waste