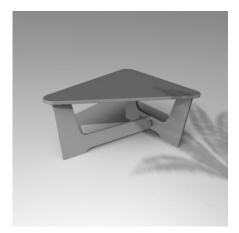

## GATHER TABLE.

### GATHER TABLE.

Gray 010-004-0000-05

Black 010-004-0000-01

Brown 010-004-0000-08

Red 010-004-0000-04

White 010-004-0000-06

Tan 010-004-0000-07

# GATHER TABLE.

Hours feel like seconds when you're in good company, might as well settle in and enjoy them.

- Modern asymmetric design
- Large top surface for entertaining
- Easy to assemble
- Easy to clean

ž

- No maintenance required
- Flat packed design
- Available in different colors

All UNWASTED products are made with recycled and circular materials

- Approximate dimensions: 33.68"W x 28.75"D x 15.75"H
- Provide the second seco
  - Material: Recycled post industrial and circular HDPE plastic waste