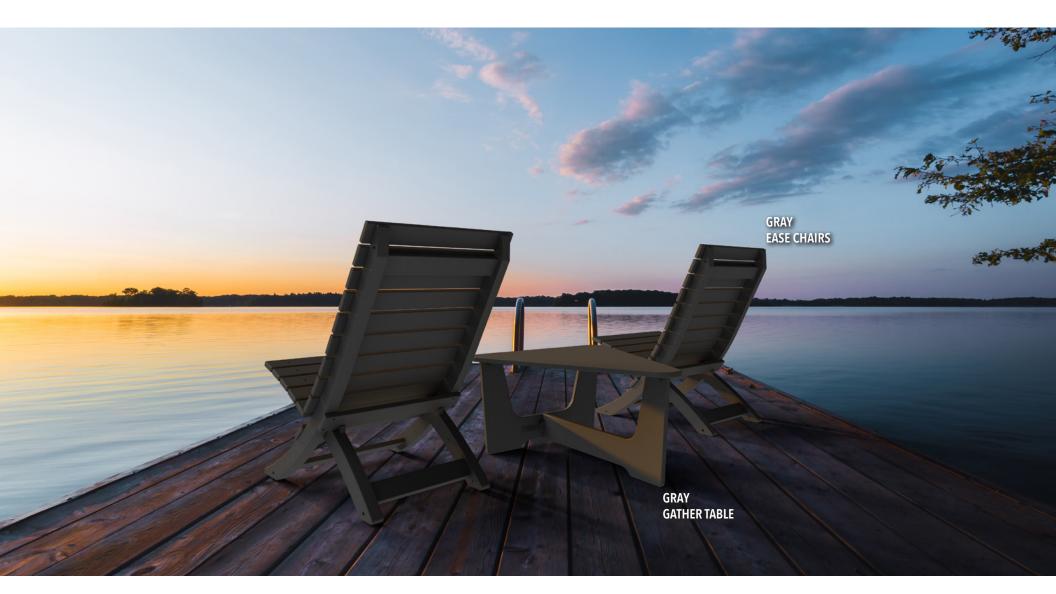

## GATHER TABLE.

### GATHER TABLE.

Gray 010-004-0000-05

Black 010-004-0000-01

Brown 010-004-0000-08

Red 010-004-0000-04

White 010-004-0000-06

Tan 010-004-0000-07

# GATHER TABLE.

Hours feel like seconds when you're in good company, might as well settle in and enjoy them.

- Modern asymmetric design
- Large top surface for entertaining
- Easy to assemble
- Easy to clean

ž

- No maintenance required
- Flat packed design
- Available in different colors

All UNWASTED products are made with recycled and circular materials

- Approximate dimensions: 33.68"W x 28.75"D x 15.75"H
- Provide the second seco
  - Material: Recycled post industrial and circular HDPE plastic waste