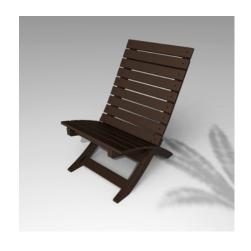

## EASE CHAIR.

Gray 010-007-0000-05

Red 010-007-0000-04

Black 010-007-0000-01

White 010-007-0000-06

Brown 010-007-0000-08

Tan 010-007-0000-07

## EASE CHAIR.

Like a welcomed guest, this chair makes a great impression and is here when you want it and gone when you don't.

- 2 piece design comes apart for storage
- Architectural style
- Vented seat and back rest
- Easy to assemble

- Easy to clean
- No maintenance required
- Flat packed design
- Minimal footprint when taken apart for storage
- Available in different colors

All UNWASTED products are made with recycled and circular materials

- Approximate dimensions: 23.00"W x 28.68"D x 32.12"H
- Weight: 60lbs (approx.)
  - **Material:** Recycled post industrial and circular HDPE plastic waste