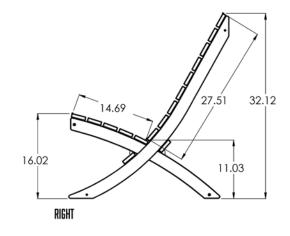

- Approximate dimensions: 23.00"W x 28.68"D x 32.12"H
- Weight: 60lbs (approx.)
  - **Material:** Recycled post industrial and circular HDPE plastic waste