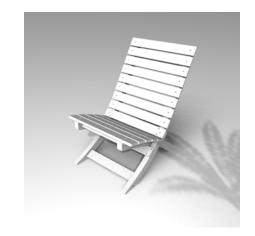

## EASE CHAIR.

Gray 010-007-0000-05

Red 010-007-0000-04

Black 010-007-0000-01

White 010-007-0000-06

Brown 010-007-0000-08

Tan 010-007-0000-07

## EASE CHAIR.

Like a welcomed guest, this chair makes a great impression and is here when you want it and gone when you don't.

- 2 piece design comes apart for storage
- Architectural style
- Vented seat and back rest
- Easy to assemble

- Easy to clean
- No maintenance required
- Flat packed design
- Minimal footprint when taken apart for storage
- Available in different colors

All UNWASTED products are made with recycled and circular materials

- Approximate dimensions: 23.00"W x 28.68"D x 32.12"H
- Weight: 60lbs (approx.)
  - **Material:** Recycled post industrial and circular HDPE plastic waste