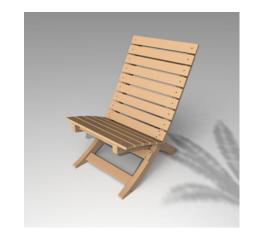

## EASE CHAIR.

Gray 010-007-0000-05

Red 010-007-0000-04

Black 010-007-0000-01

White 010-007-0000-06

Brown 010-007-0000-08

Tan 010-007-0000-07

## EASE CHAIR.

Like a welcomed guest, this chair makes a great impression and is here when you want it and gone when you don't.

- 2 piece design comes apart for storage
- Architectural style
- Vented seat and back rest
- Easy to assemble

- Easy to clean
- No maintenance required
- Flat packed design
- Minimal footprint when taken apart for storage
- Available in different colors

All UNWASTED products are made with recycled and circular materials

- Approximate dimensions: 23.00"W x 28.68"D x 32.12"H
- Weight: 60lbs (approx.)
  - **Material:** Recycled post industrial and circular HDPE plastic waste