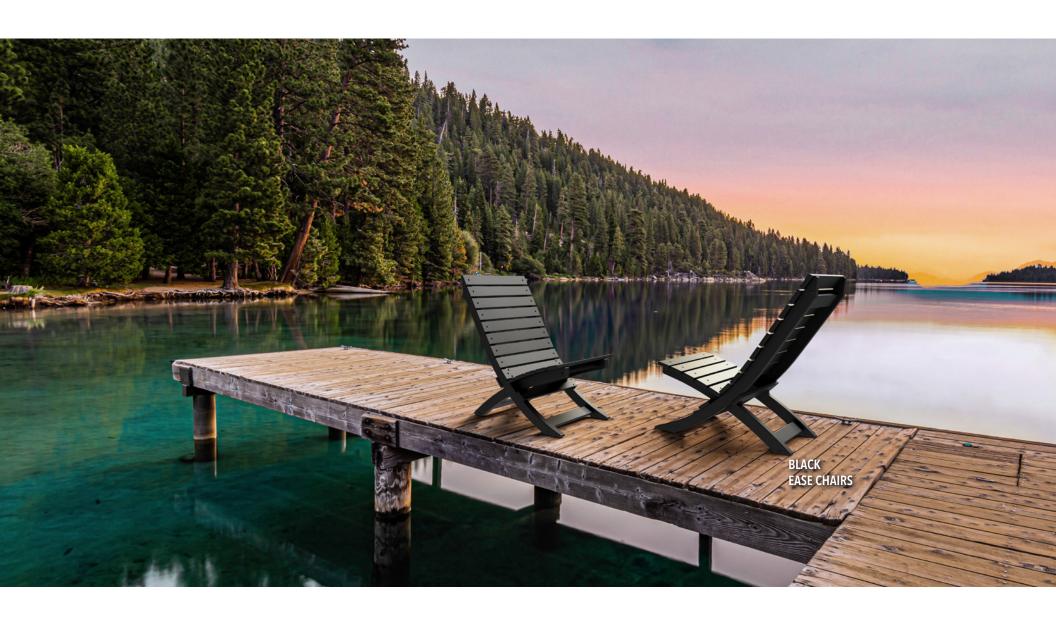

## EASE CHAIR.

Gray 010-007-0000-05

Red 010-007-0000-04

Black 010-007-0000-01

White 010-007-0000-06

Brown 010-007-0000-08

Tan 010-007-0000-07

## EASE CHAIR.

Like a welcomed guest, this chair makes a great impression and is here when you want it and gone when you don't.

- 2 piece design comes apart for storage
- Architectural style
- Vented seat and back rest
- Easy to assemble

- Easy to clean
- No maintenance required
- Flat packed design
- Minimal footprint when taken apart for storage
- Available in different colors

All UNWASTED products are made with recycled and circular materials

- Approximate dimensions: 23.00"W x 28.68"D x 32.12"H
- Weight: 60lbs (approx.)
  - **Material:** Recycled post industrial and circular HDPE plastic waste