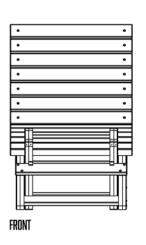

- Approximate dimensions: 23.00"W x 28.68"D x 32.12"H
- Weight: 60lbs (approx.)
  - **Material:** Recycled post industrial and circular HDPE plastic waste