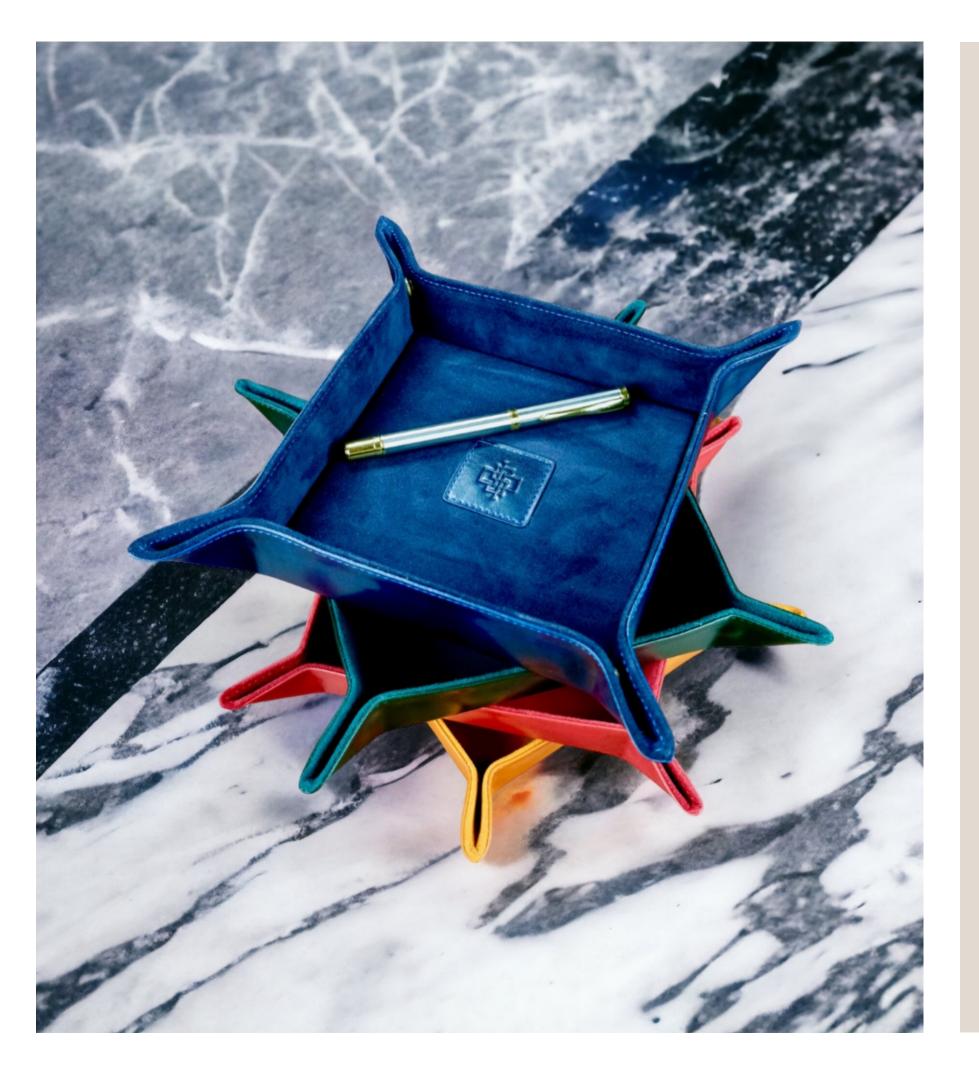

#### **LUXURY ACCESSORIES TRAY**

Our patina finished Italian crust evening trays, with an Italian suede lining and branding of your choice. Coming in 3 sizes independently or as a set.

Internal tray dimensions (cm):

Large - 21x21x4

Medium - 15x15x4

Small - 9x9x4