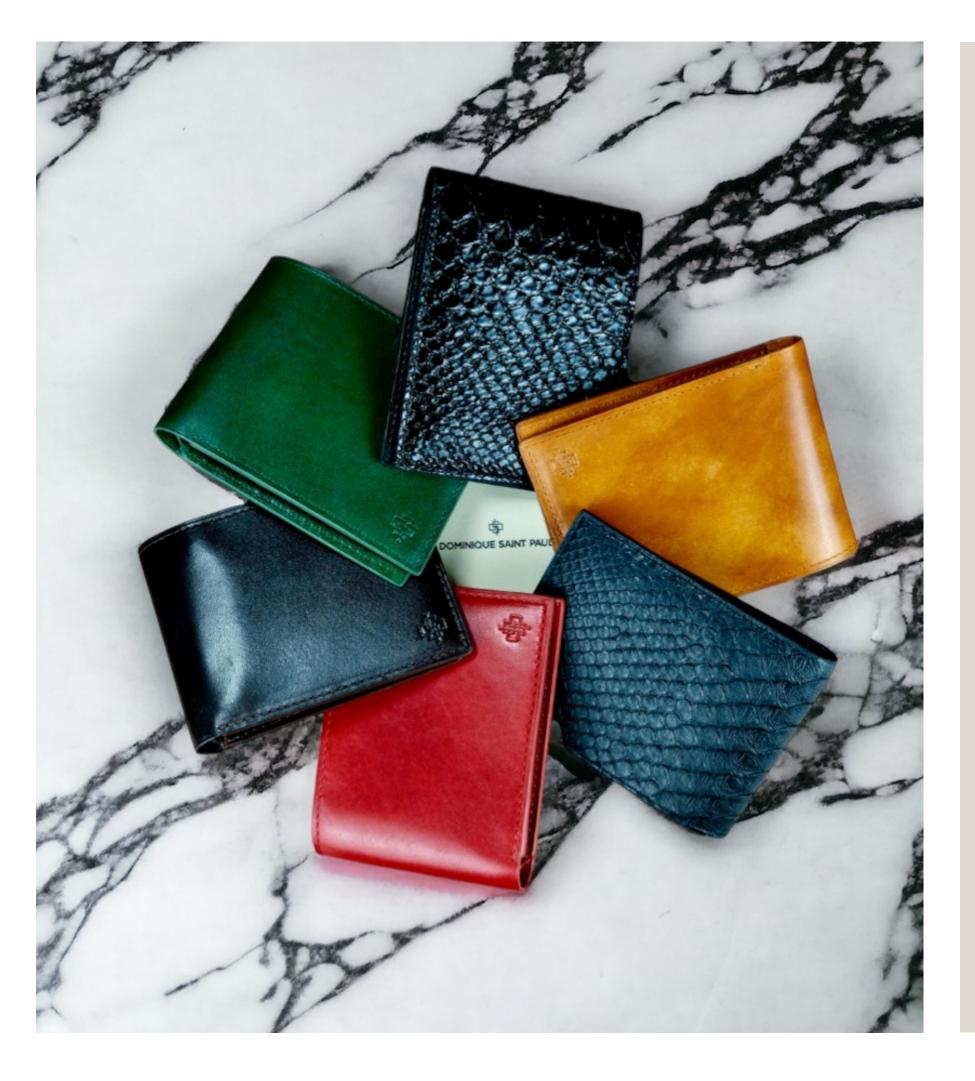

#### **CLASSIC WALLET**

Our day wallet for all needs. Cards, cash etc.. Italian patina finished leather with a soft, thin cow lining combines to make a classic piece favoured by many of our clients for daily use.

Dimensions (cm): L11.5 x W2.5 x H8.5 cm