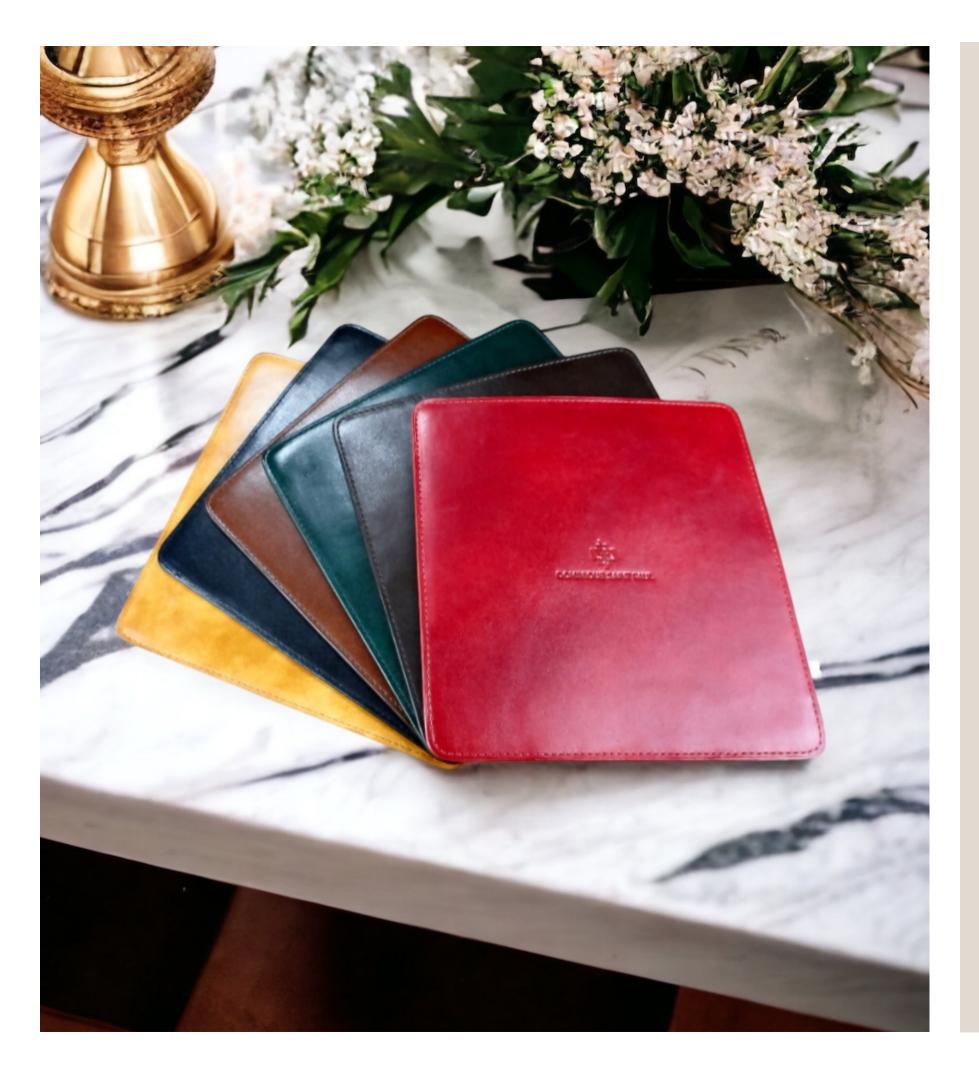

#### **MOUSE PAD**

Our patina finished Italian crust mouse pads.

Dimensions (cm): L19X W19