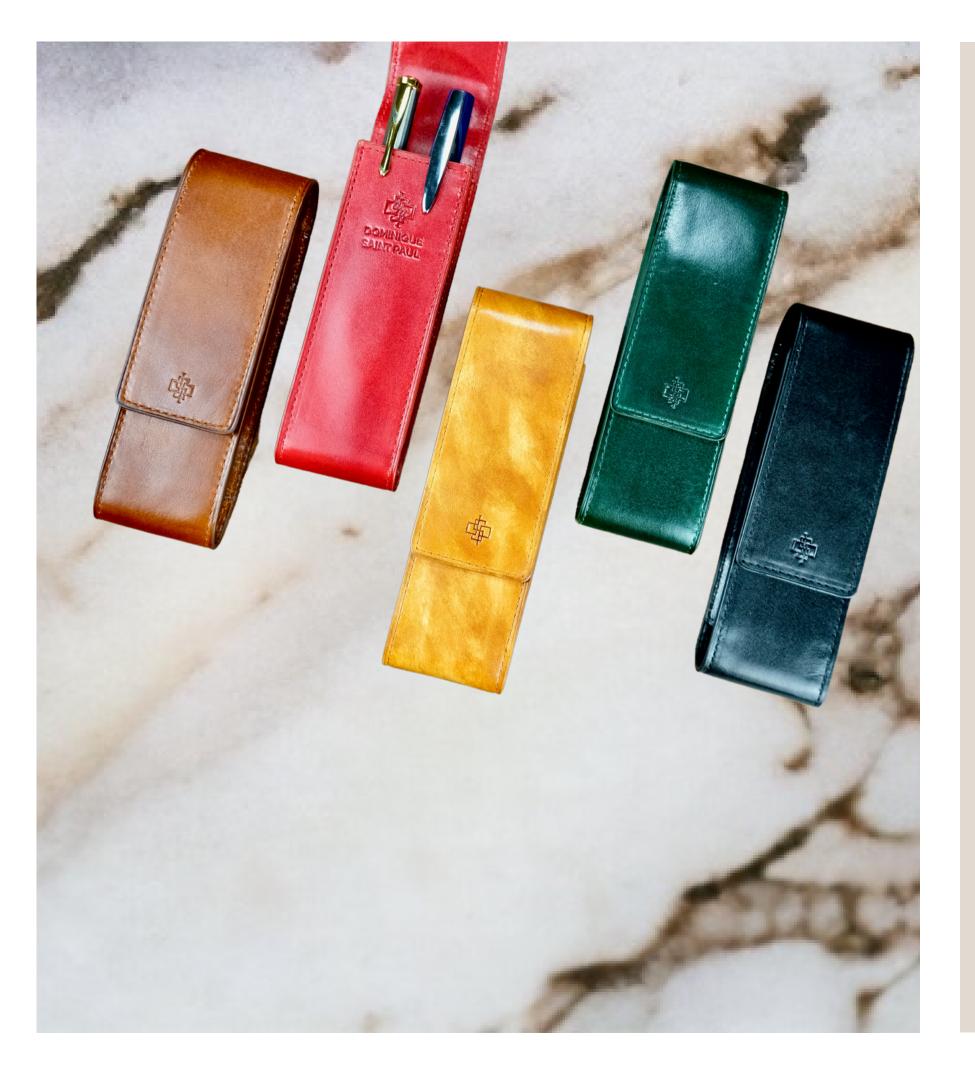

#### **NOTE BOOK COVERS**

Coming in a variety of sizes dependent on your clients needs, the cover comes with notepads in plain or lined from a locally sourced organic paper maker.

Dimensions (cm): L19.5 x W13x H1.5