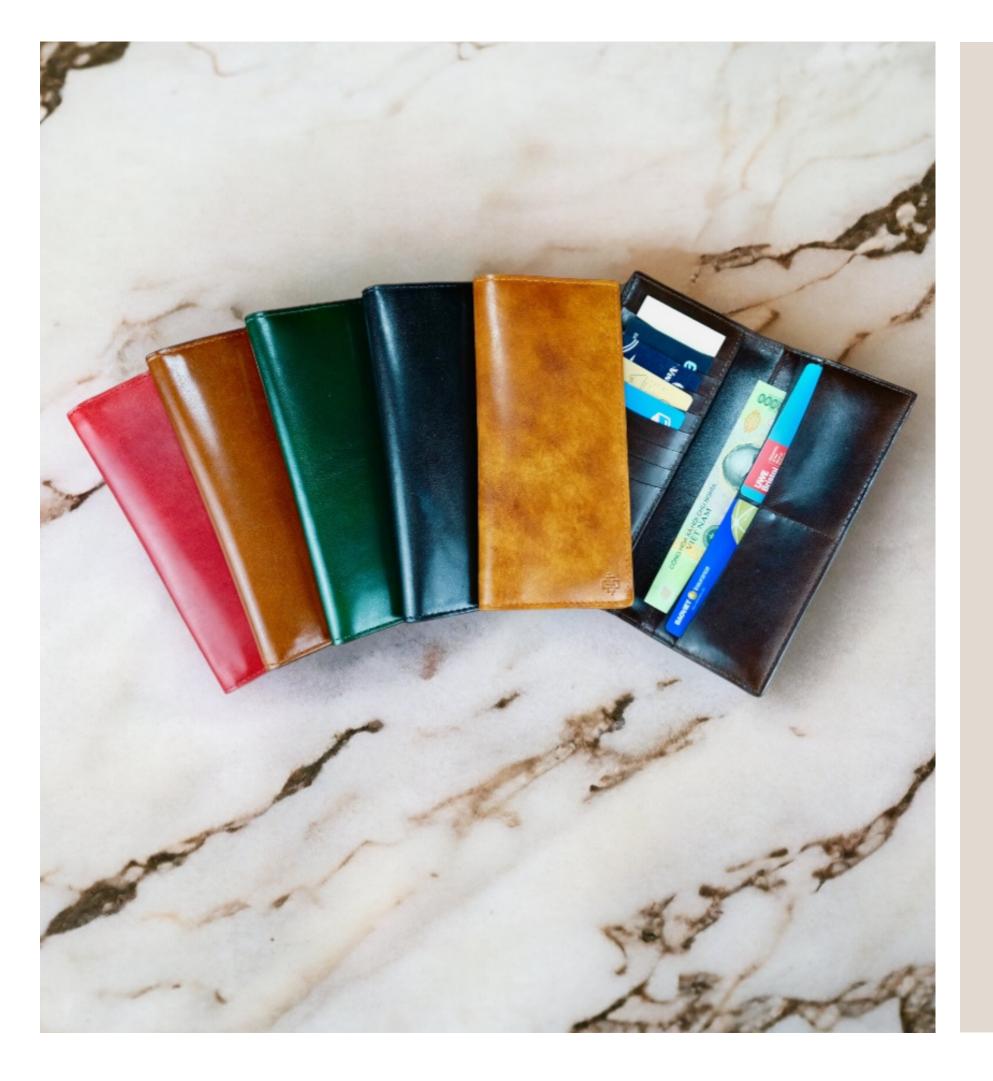

#### **LONG SLIM WALLET**

Perfect for use with a jacket or suit when you want the full ensemble of cards and cash with you for a night out or long day. Perfect also for travel.

Dimensions (cm): L19 x W8,5x H 2