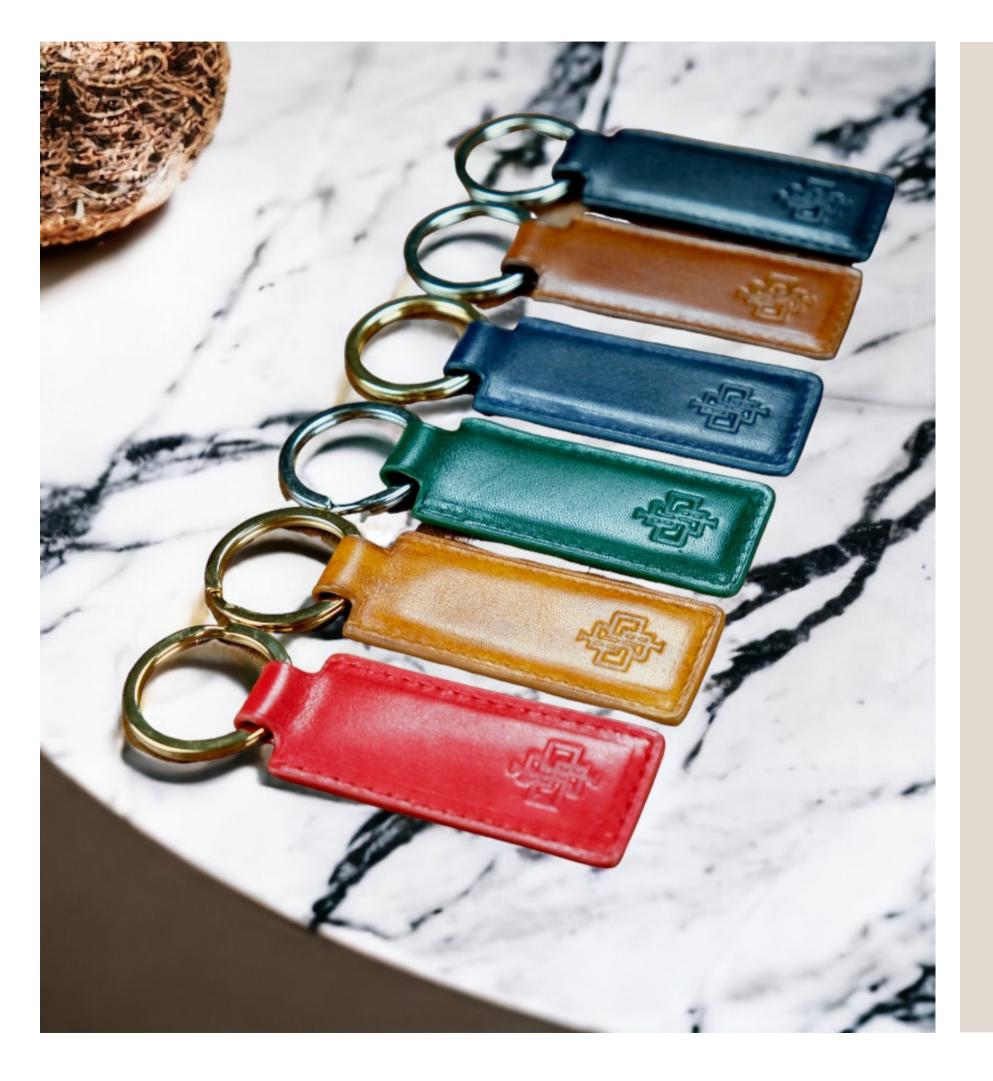

#### **KEYRING**

With a gold ring imported from Italy we can brand up your unique key ring set with your logo as per our other leather goods. Match it to a wallet or notebook for that in-synch look.

Dimensions (cm): L8xW3