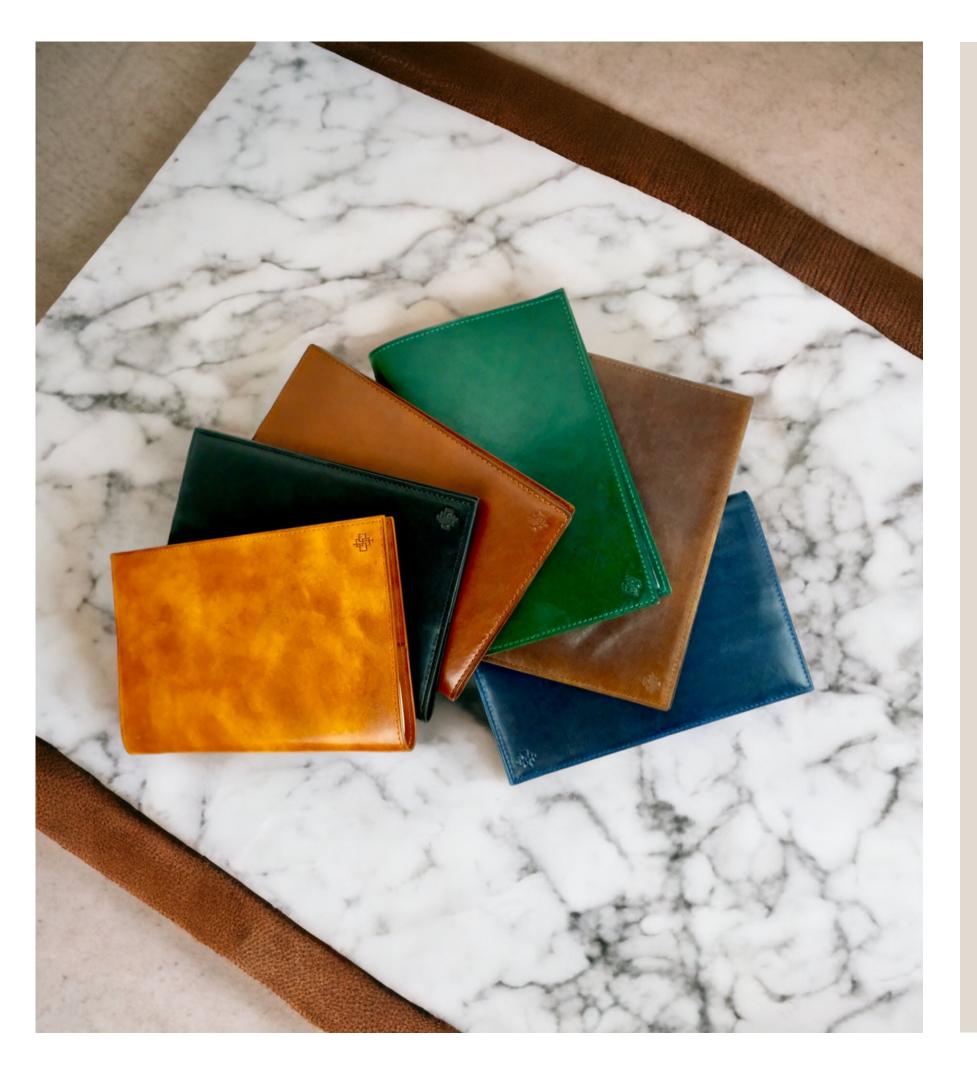

#### **PASSPORT HOLDERS**

Elevate your travel experience with our premium Passport Cover.

Crafted from high-quality Italian leather, this cover not only safeguards your passport but also adds a touch of sophistication to your journey.

Dimensions (cm): L14 X W10.5 X H2