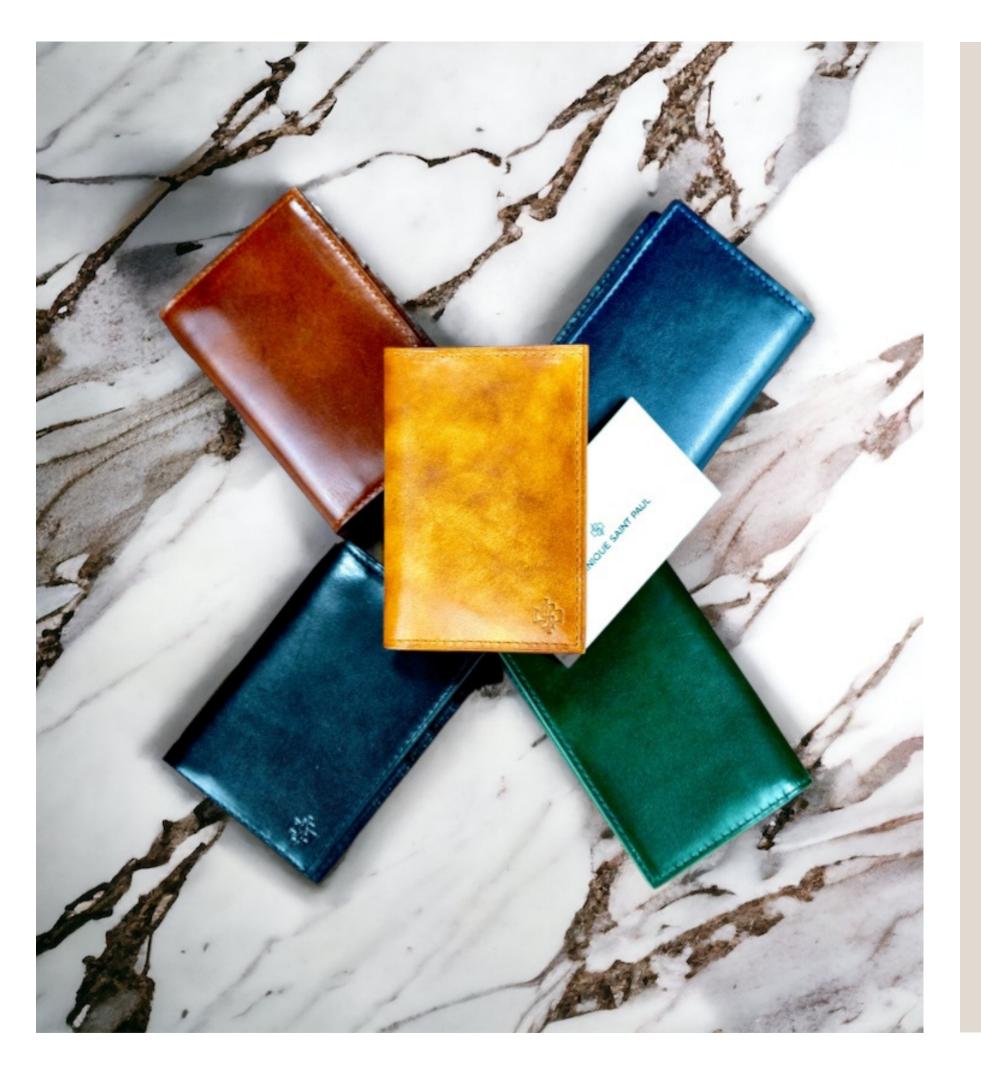

#### **PASSPORT HOLDERS**

Elevate your travel experience with our premium Passport Cover.

Crafted from high-quality Italian leather, this cover not only safeguards your passport but also adds a touch of sophistication to your journey.

Dimensions (cm): L14 X W10.5 X H2