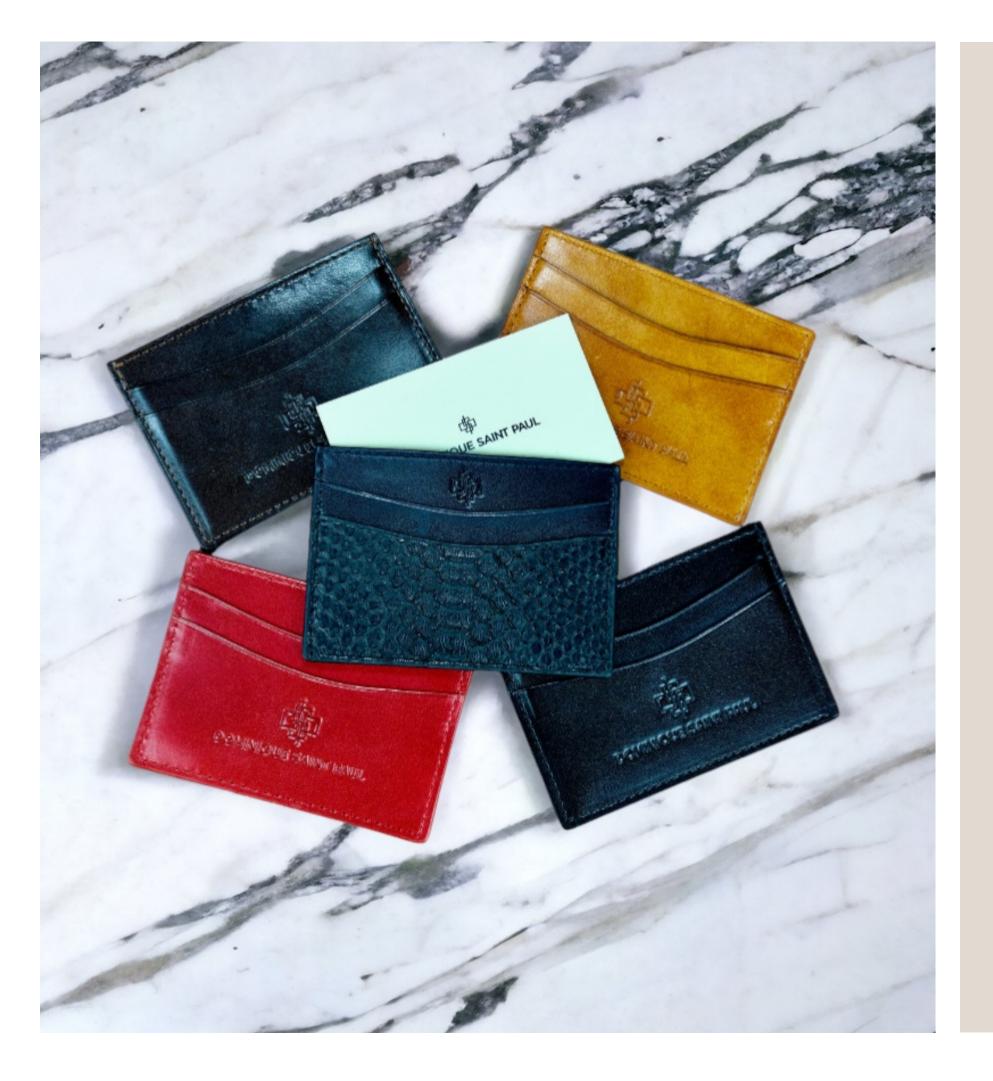

#### Chatto

Our patina finished Italian crust card holder or evening wallet. Many of our clients utilize this for both business cards and credit cards/cash on an evening out or business meeting.

Dimensions (cm): L7.5 x W1.5 x H11 cm