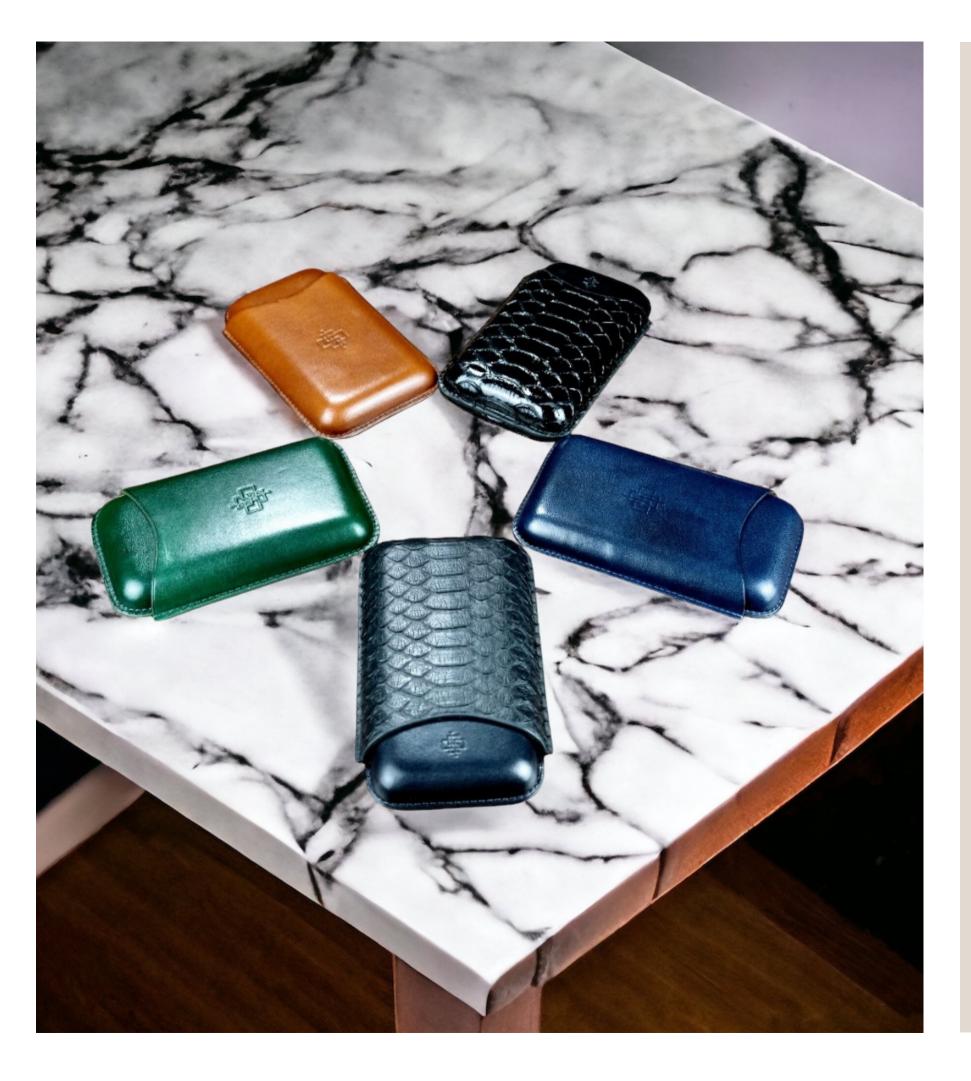

## LEATHER 2-PIECE CIGAR HOLDALL

This is a leather two-piece cigar case which has been hand painted onto crust leather. The cigar case can hold 2 cigars up to 2.5 cm in diameter. We also create a 3 cigar option case which hold 3 cigars of similar diameter.

Dimensions (cm): L6.5 x W3 x H17 cm

## LEATHER 3-PIECE CIGAR HOLDALL

This is a leather three-piece cigar case which has been hand painted onto crust leather. The cigar case can hold three cigars up to 2.5 cm in diameter. We also create smaller cases which hold two cigars of similar diameter.

Dimensions (cm): L9 x W3 x H17 cm