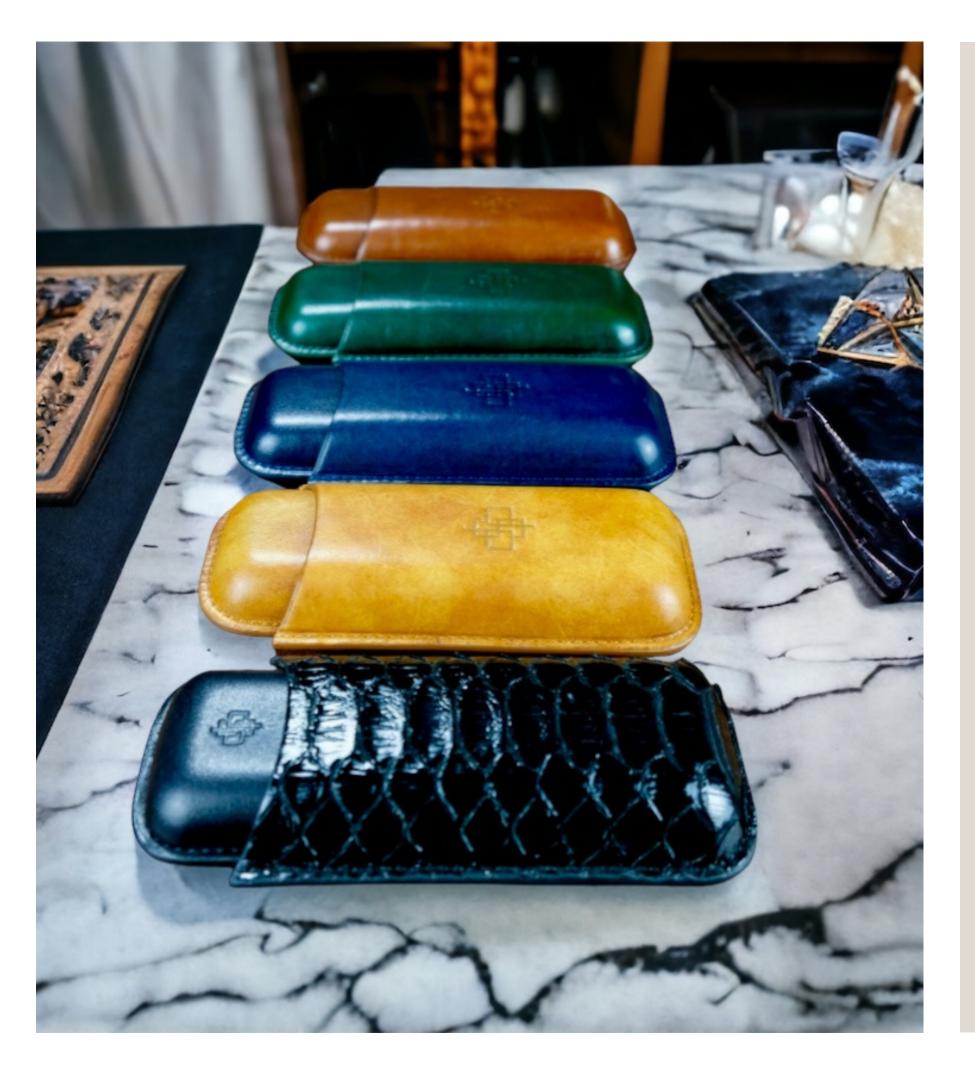

## LEATHER 2-PIECE CIGAR HOLDALL

This is a leather two-piece cigar case which has been hand painted onto crust leather. The cigar case can hold 2 cigars up to 2.5 cm in diameter. We also create a 3 cigar option case which hold 3 cigars of similar diameter.

Dimensions (cm): L6.5 x W3 x H17 cm

## LEATHER 3-PIECE CIGAR HOLDALL

This is a leather three-piece cigar case which has been hand painted onto crust leather. The cigar case can hold three cigars up to 2.5 cm in diameter. We also create smaller cases which hold two cigars of similar diameter.

Dimensions (cm): L9 x W3 x H17 cm