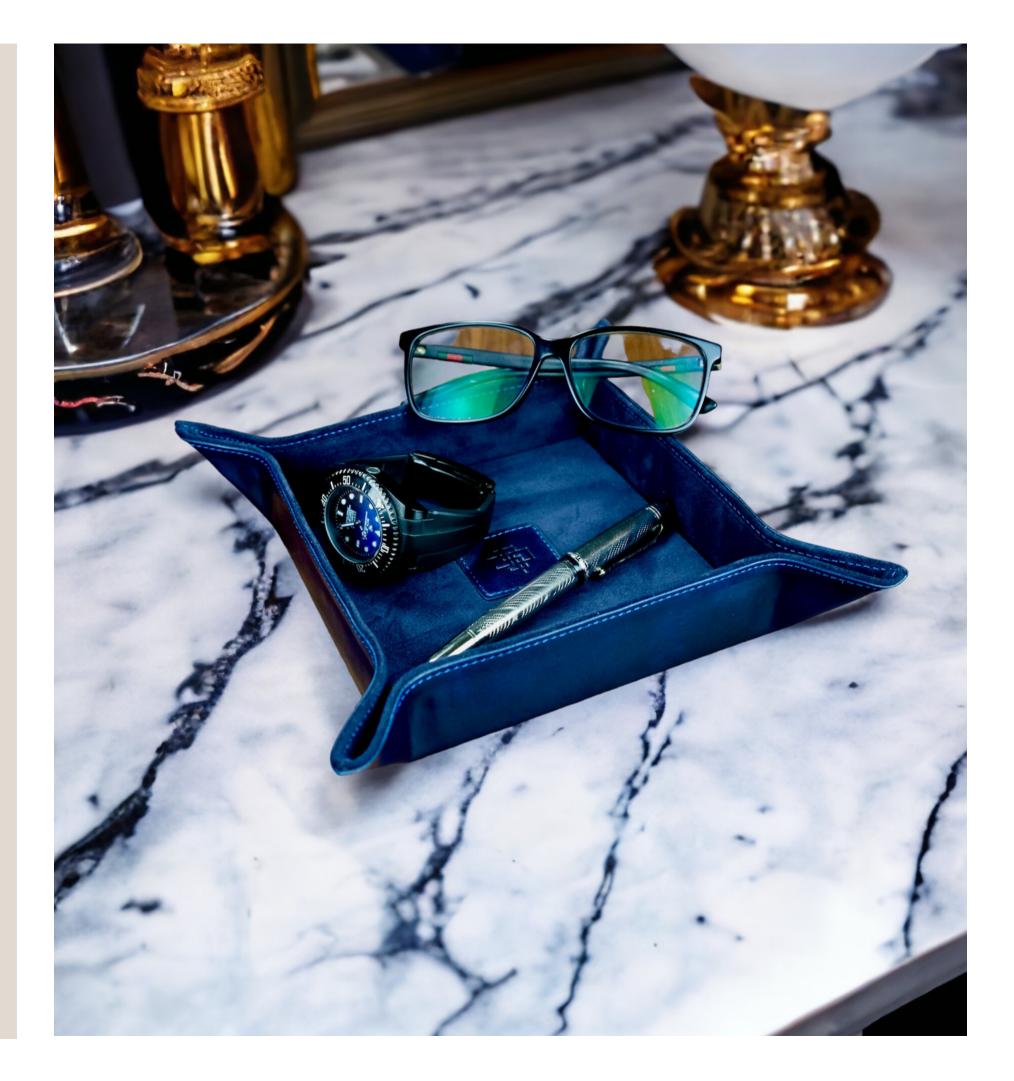

#### **LUXURY ACCESSORIES TRAY**

Our patina finished Italian crust evening trays, with an Italian suede lining and branding of your choice. Coming in 3 sizes independently or as a set.

Internal tray dimensions (cm):

Large - 21x21x4

Medium - 15x15x4

Small - 9x9x4