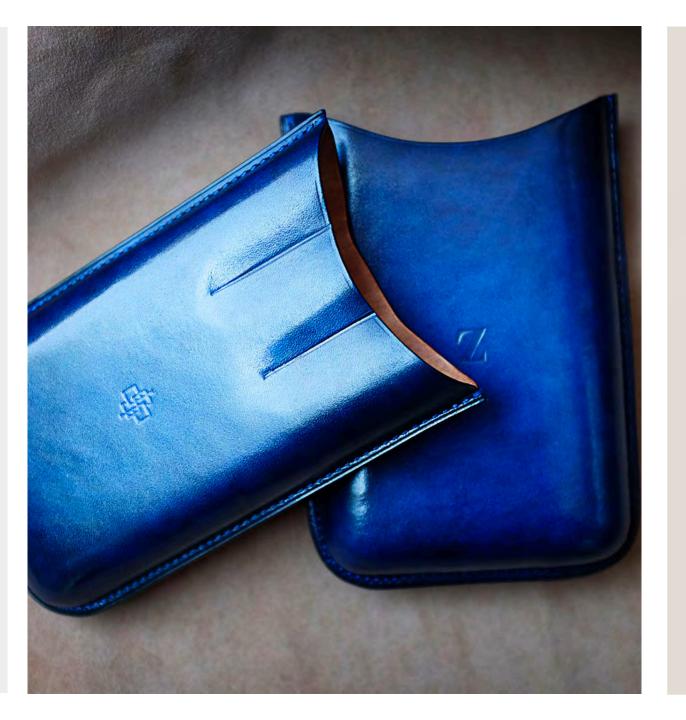

#### 2-3 PEN CASE

For those special pens that need a home within your bag or jacket pocket.

Combine with a Mont Blanc ink pen for maximum effect in a meeting.

Dimensions (cm) 16 x 5 x 2