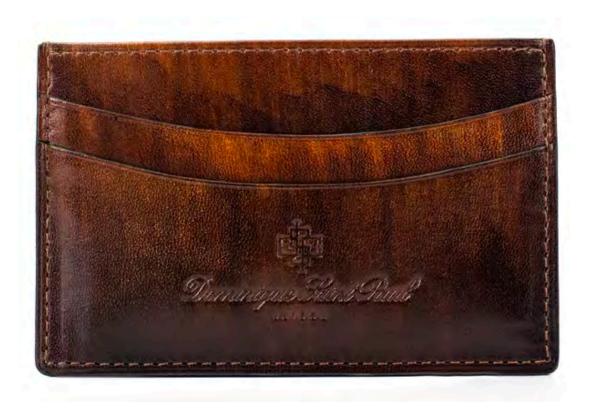

#### **CLASSIC CARD HOLDER**

Our sleeve card holder is made with a veg tan crust, patina finished. Whether for business meetings or daily use, our clients enjoy the ease of use, slim design and glove fit of the sleeve.

Dimensions (cm) 11.5 x 7