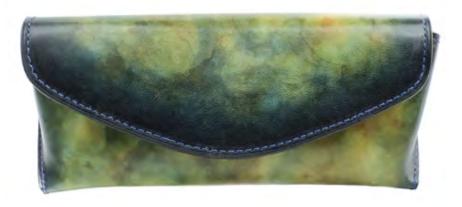

#### **SUNGLASSES CASE**

Whether its your sunglasses and glasses on , our sturdy case made with slightly thicker leather and with a lining for protection will keep you seeing straight and scratch free.

Dimensions (cm) 18 x 8 x 2.5