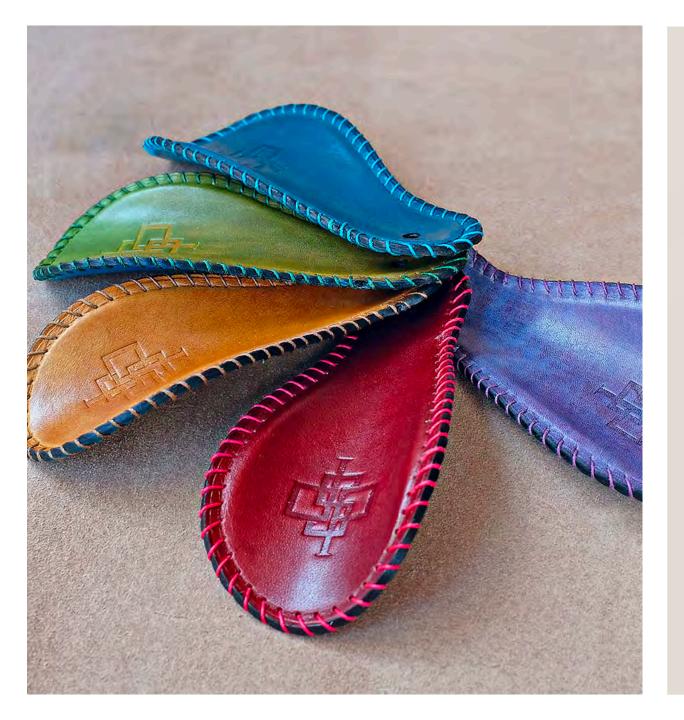

#### TRAVEL SHOE HORN

A simple but elegant solution to easy access into your shoes. Take it anywhere on a key chain or in a purse/bag and maintain the heel of your shoes and the flexibility of your back.

Dimensions (cm) 5 x 10