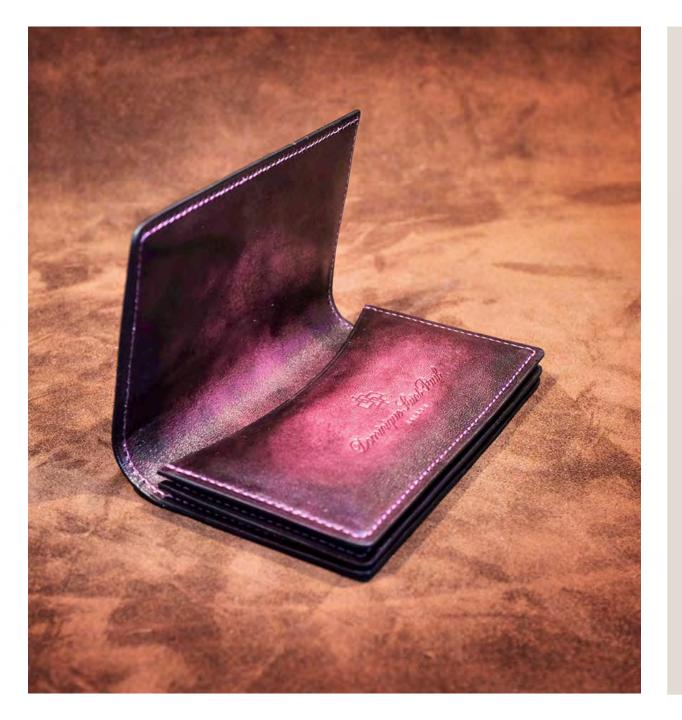

#### **CLASSIC WALLET**

Our day wallet for all needs. Cards, cash etc.. Italian patina finished leather with a soft cow, thin cow lining combines to make a classic piece favoured by many of our clients for daily us.