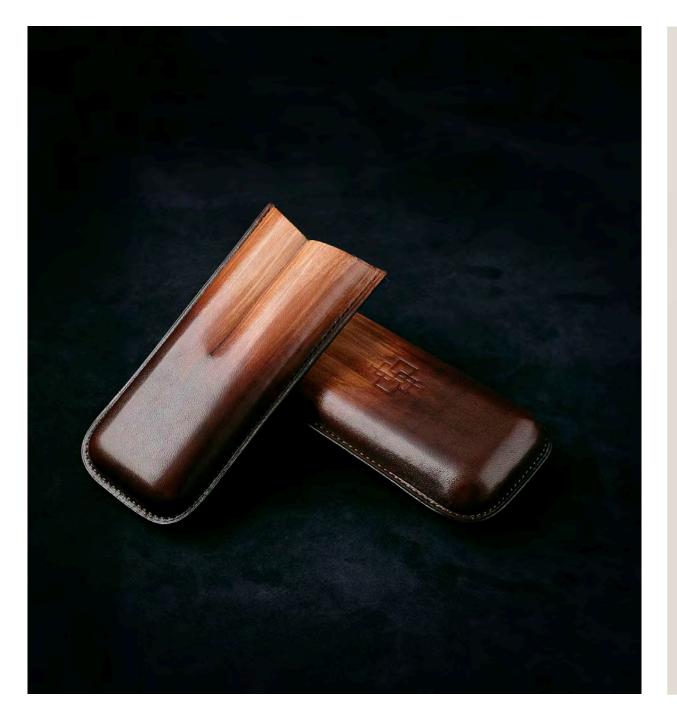

# LEATHER 2-PIECE CIGAR HOLDALL

This is a leather two-piece cigar case which has been hand painted onto crust leather. The cigar case can hold 2 cigars up to 2.5 cm in diameter. We also create a 3 cigar option case which hold 3 cigars of similar diameter.

Dimensions (cm) 6 x 14.5 x 3