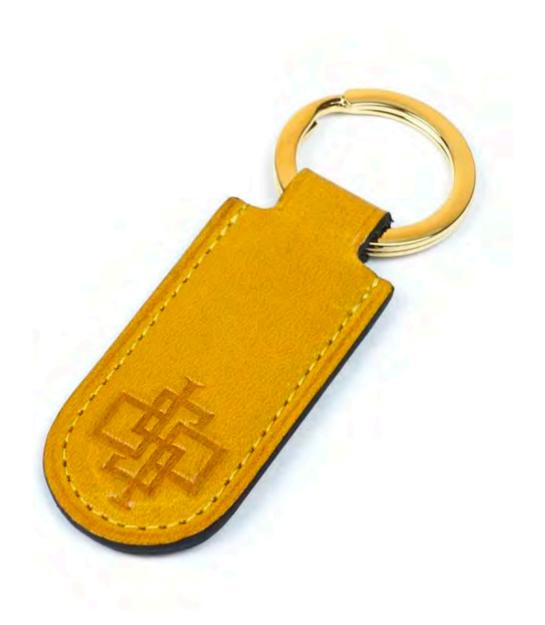

#### **KEYRING**

With a gold ring imported from France or Italy we can brand up your unique key ring set with your logo as per our other leather goods. Match it to a wallet or notebook for that in-synch look.

Dimensions (cm) 10 x3