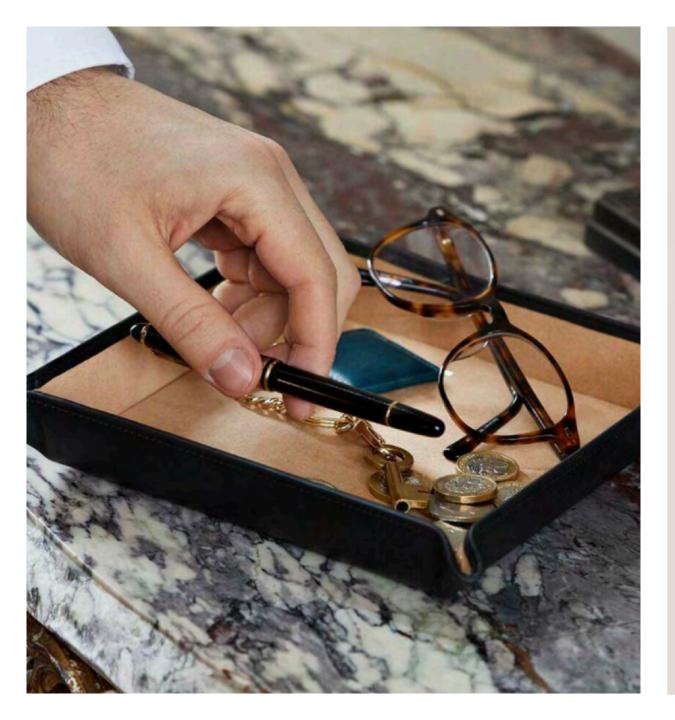

#### **EVENING TRAY**

Our patina finished Italian crust evening trays , with an Italian suede lining and branding of your choice. Coming in 3 sizes independently or as a set

Dimensions (cm)

Large - 21 x 21 x 3