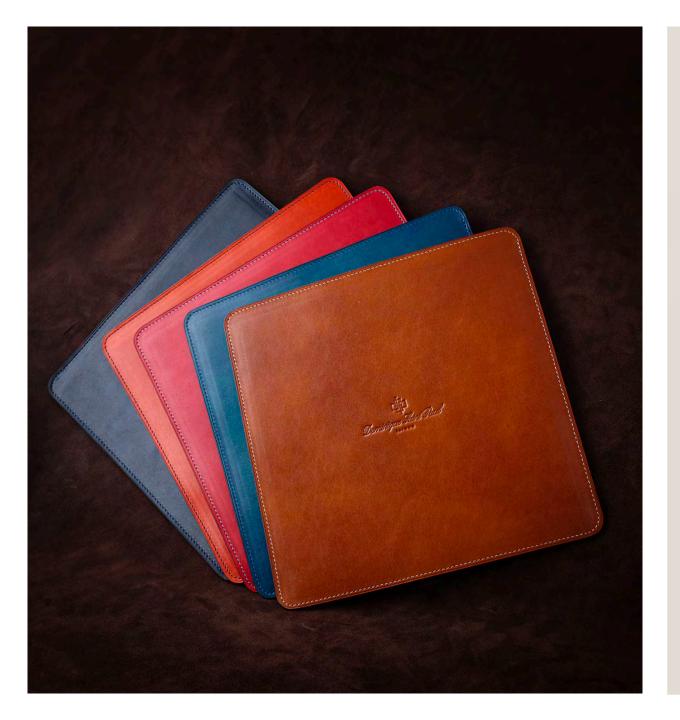

#### **MOUSE PAD**

Our patina finished Italian crust mouse pads.

Dimensions (cm) 9 x 14.5 x 3