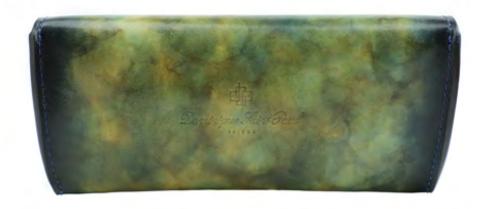

#### **SUNGLASSES CASE**

Whether its your sunglasses and glasses on , our sturdy case made with slightly thicker leather and with a lining for protection will keep you seeing straight and scratch free.

Dimensions (cm) 18 x 8 x 2.5