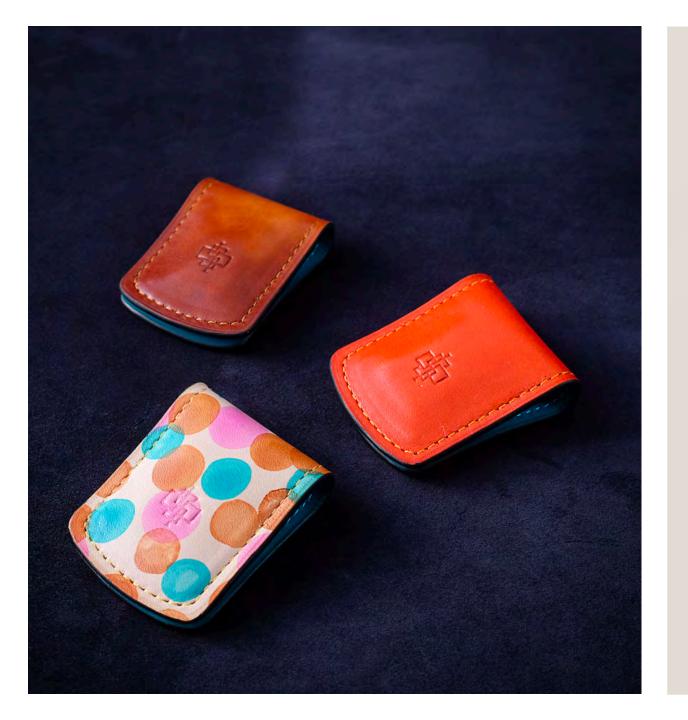

#### **MONEY CLIP**

A magnetic , light weight money clip for an evening out or day use when not carrying big chunks of cash. Finished in our patina Italian leather in a color of your choice. Option of a small branding deboss onto the front finishes this piece off.

Dimensions (cm) 4 x 5 x 1