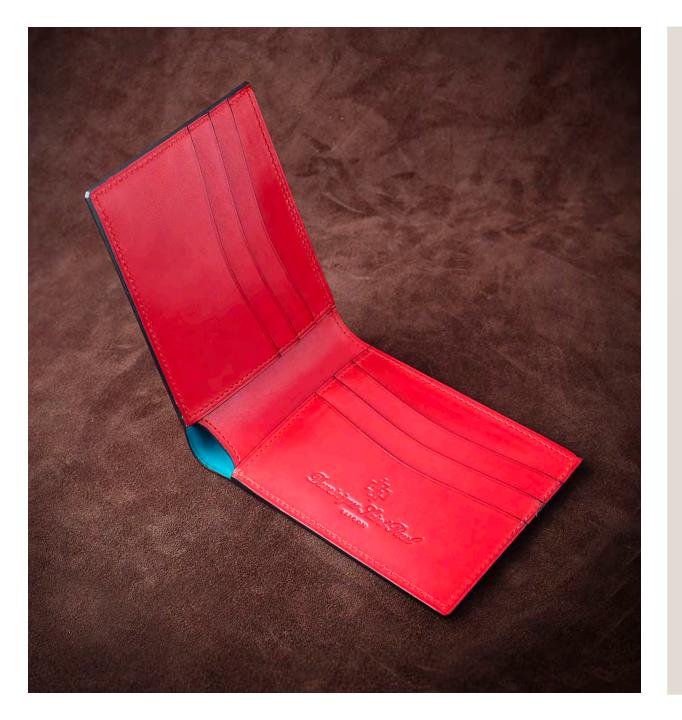

#### **CLASSIC WALLET**

Our day wallet for all needs. Cards, cash etc.. Italian patina finished leather with a soft cow, thin cow lining combines to make a classic piece favoured by many of our clients for daily us.