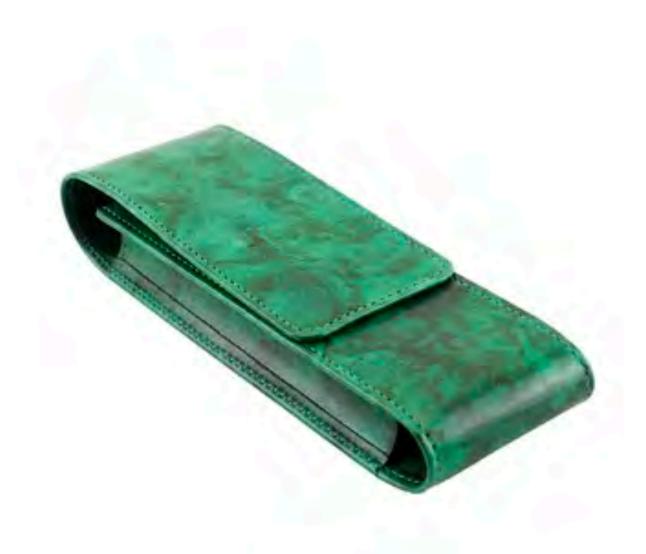

# LEATHER 2-PIECE CIGAR HOLDALL

This is a leather two-piece cigar case which has been hand painted onto crust leather. The cigar case can hold 2 cigars up to 2.5 cm in diameter. We also create a 3 cigar option case which hold 3 cigars of similar diameter.

Dimensions (cm) 6 x 14.5 x 3