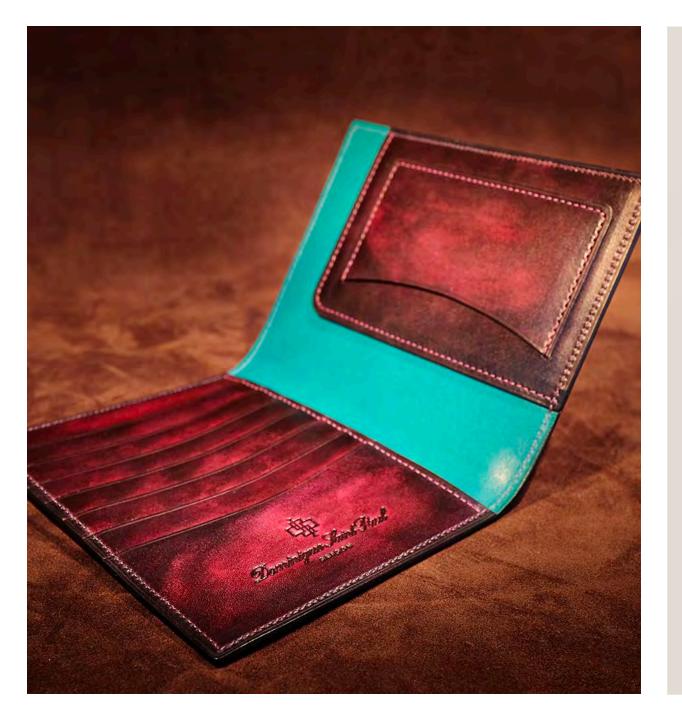

#### **CLASSIC WALLET**

Our day wallet for all needs. Cards, cash etc.. Italian patina finished leather with a soft cow, thin cow lining combines to make a classic piece favoured by many of our clients for daily us.

Dimensions (cm) 9 x 14.5 x 3