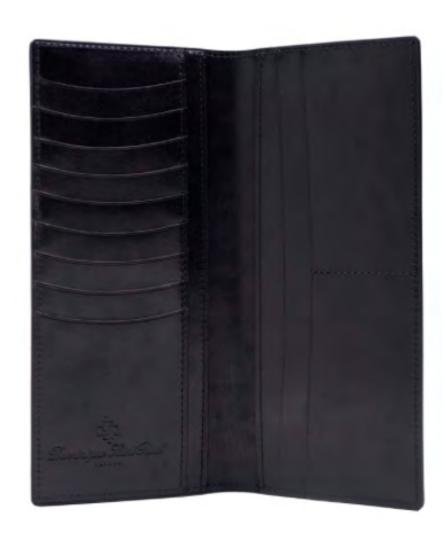

#### **LONG SLIM WALLET**

Perfect for use with a jacket or suit when you want to full ensemble of cards and cash with you for a night out or long day. Perfect also for travel.

Dimensions (cm) 9cm x 18cm