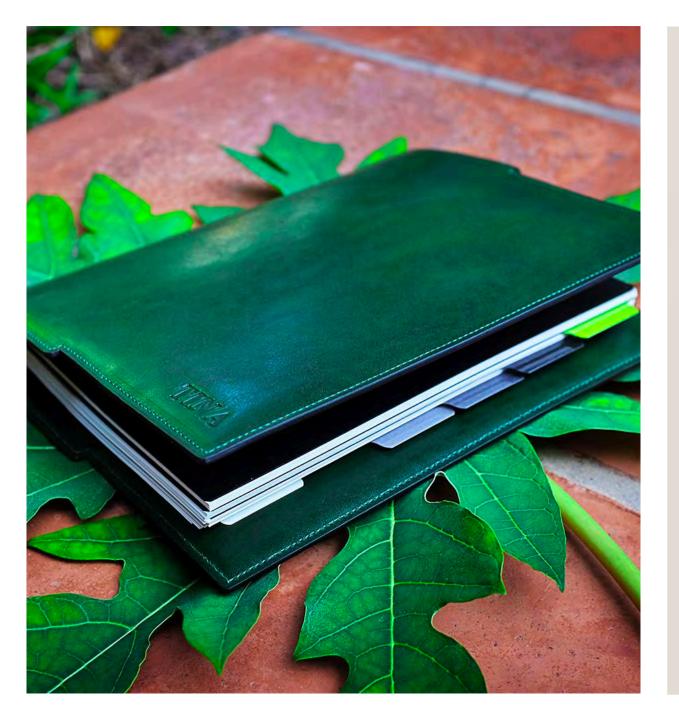

#### **NOTE BOOK COVERS**

Coming in a variety of sizes dependent on your clients needs, the cover comes with notepads in plain or lined from a locally sourced organic paper maker.

Dimensions (cm)

Small - 13 x 9.5 x 1

Medium - 13 x 19 x 1