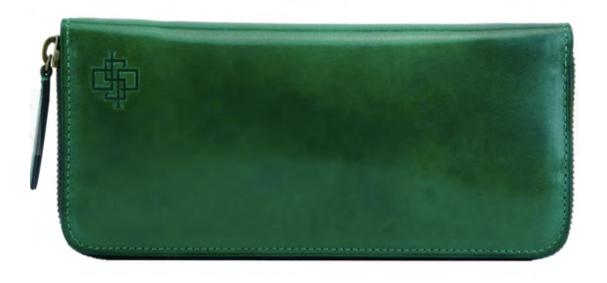

#### TRAVEL ZIP PURSE

Travel wallet with zip closure. Choose your color of patina and match to an outfit, your corporate colors and stamp with your brand mark. Perfect for all elements needed to stay safe on your journeys.

Dimensions (cm) 21 x 10 x 2