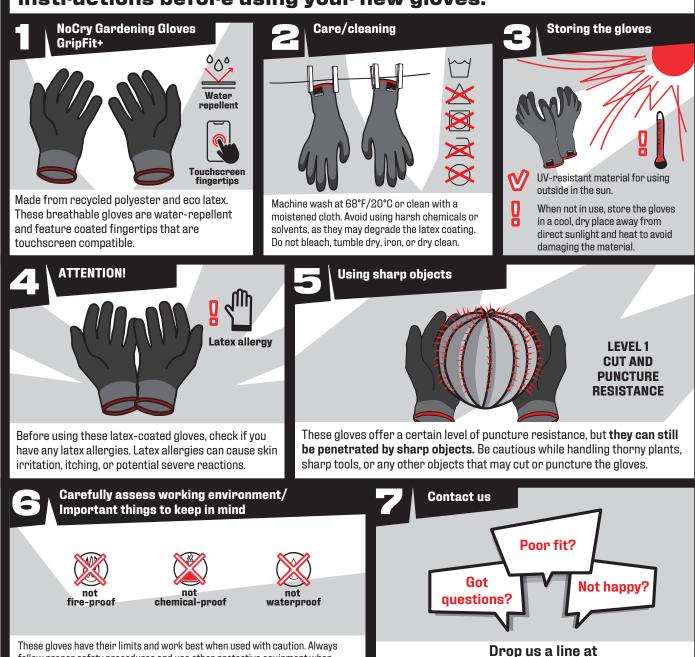

## **HOW DO YOU LIKE YOUR NEW NOCRY GLOVES?**

follow proper safety procedures and use other protective equipment when

necessary. These gloves should not be worn when operating machinery or power tools. They may become caught in the equipment and cause injury.